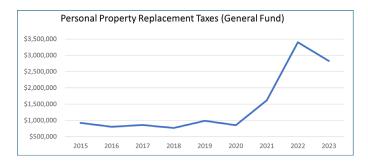

General Corporate Fund Budget Summary

The State of Illinois has notified the County it will be reducing the Personal Property Replacement Taxes (PPRT) payments for F2024 to offset the overpayments from FY2022 and FY2023. We will see a reduction in these payments for all of FY2024 and potentially part of FY2025.