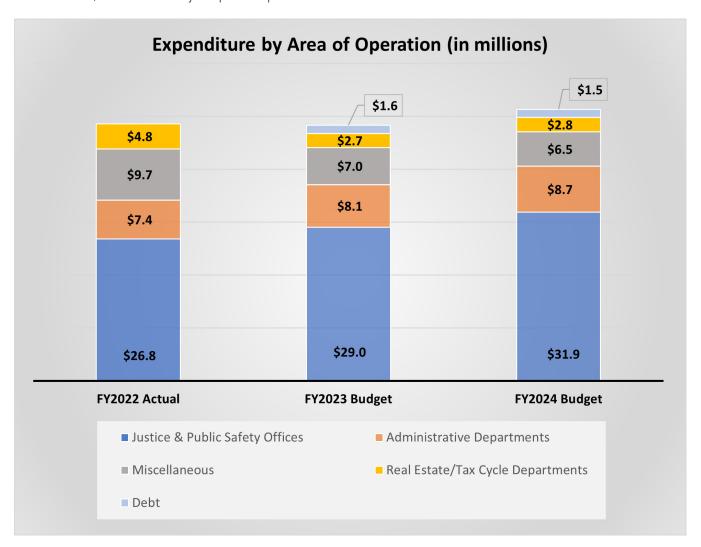

### **Expenditure by Area of Operation**

Categorization of General Fund expenditures by area of operation shows that over 60% of budgeted expenditures are for the provision of justice and public safety services in FY2024. The chart below shows actual spending by area of operation in FY2022, budgeted spending for FY2023 and projected spending for FY2024. The Miscellaneous category includes funding for Extension Education, Regional Office of Education, Veterans Assistance, and General County receipts and expenditures.