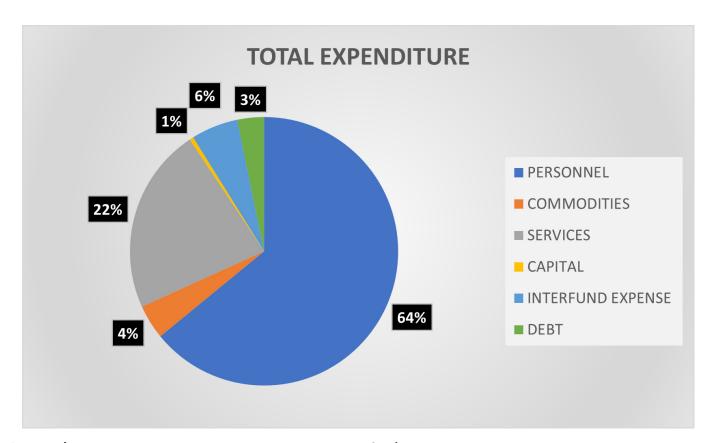

### **Expenditure Summary**

The budgeted change in expenditures reflects an increase of \$2.9 million, a 6% growth over the FY2023 original budget. Expenditure category increases are in personnel, commodities, and services, while decreases are in capital, interfund expenses, and debt. A significant expense in this fund is the County's portion of employee health insurance, which saw a premium increase of nearly 20% for FY2024.

### **Personnel**

Personnel expenditures account for the largest portion of the General Fund budget. Wage increases of 5% for non-bargaining employees were allocated in FY2023 and FY2024. The American Federation of State, County, and Municipal Employees (AFSCME) contract increases were 4% in FY2023 and FY2024, Highway received 3% increases both years. The Fraternal Order of Police (FOP) contracts have an increase of 4% to the starting wage, with increases throughout the steps. A lateral wage increase was also negotiated and introduced in FY2023 that starts lateral transfers at the Sheriff's Office at hire steps on the pay scale. Additionally, the Superintendent of the Veteran's Assistance Commission received a 12% raise for FY2024.

### **Commodities**

Departments were allowed to increase commodities expenditures up to 105% compared to their original FY2023 budget. The total commodity line reflects an increase of \$607,000, largely due to higher food and medical costs for the jail and increases in the cost of printing, gas, tools, and general equipment.

### **Services**

Service expenditures appear to have increased by \$600,000 or 5.5%, but \$500,000 of that is opioid remediation funds received by the County through a class action lawsuit. General service costs were held to a minimal increase. The County continues to budget for \$3 million in outof-county housing for inmates during the jail consolidation project expected to be completed in FY2024.

### **Interfund Expenditure**

Interfund expenditures include the annual transfer to the Capital Asset Replacement Fund (CARF) for the CARF schedule that includes the Facilities Plan, recurring software costs, and funding for the Technology Plan. Not budgeted in FY2024 is the replacement for the Justice Case Management System.

### Debt

Debt payments reduced by \$111,000. Currently, this fund provides debt service for 202 Art Bartell Dr (Coroner's Office/County Clerk Elections Storage/Physical Plant Operations building). The debt certificate will mature at the end of FY2024. Added to this fund are the bond payments for the 20-year, \$20 million issue for the Bennett Administrative Center renovation.