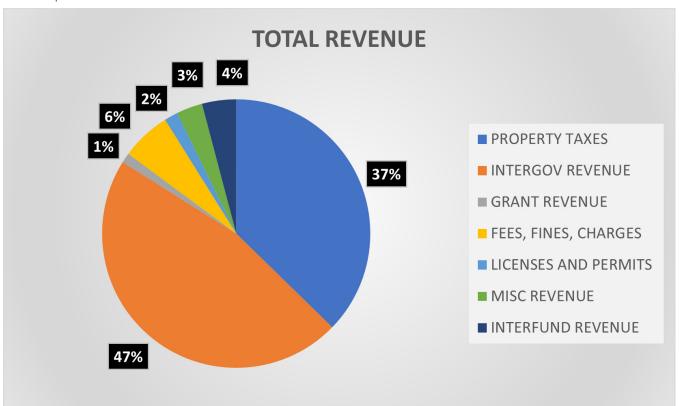

### **Revenue Summary**

The budgeted change in revenue reflects an overall increase of \$2.3 million over the original FY2023 budget. Revenue growth is reflected in property taxes (\$1.3 million), state-shared revenues (\$450,000), and an increase in interest and royalty payments to the County (\$200,000). The overall revenue also includes a budgeted decrease of \$300,000 in fines and fees paid to the County through the criminal justice system due to recent legislative reform efforts.

### **Property Taxes**

Budgeted tax levy revenue for the General Fund in FY2024 is \$18.2 million, which includes \$444,000 for Extension Education. For the second year in a row, the Consumer Price Index (CPI) was capped at 5%. New growth revenue from property added to the tax rolls totaled \$64 million, down significantly from the \$128 million for FY2023. The inflationary growth, coupled with new growth revenue, resulted in a 6.23% increase in the County's levy rate.

### **Intergovernmental Revenue**

Sales and income taxes are the largest revenue streams within this category. The level the playing field legislation continues to generate increased sales revenue based on the delivery destination of the goods purchased. With a probable economic slowdown pending, sales and income tax revenues are conservatively forecasted at 2.25% and 2.5%, respectively.

### Fees, Fines and Charges

This line continues to be budgeted at a declining rate based on the continued implementation of the Criminal and Traffic Assessment Act (CTAA), the elimination of cash bail, and the Illinois Safety, Accountability, Fairness, and Equity-Today (SAFE-T) Act. In FY2023, a grant of \$130.00 was awarded to the Public Defender's Office by the Administrative Office of the Illinois Courts to offset the additional responsibilities applied to the office due to the implementation of the SAFE-T Act; the current understanding is this grant will be renewed annually but that is not confirmed at this time. No other replacement revenue has been identified to offset the losses in the fines and fees category.

### **Licenses and Permits**

This budget is prepared with the pass-through portion of revenue stamps being unbudgeted. This will reduce both revenue and expenditure in the County budget, eliminating the State's portion of the funds (2/3) from the budget and only recording the County's portion of the revenue (1/3).

### **Interfund Revenue**

In a continued effort to reduce transfers within County funds, expenses are billed directly to the appropriate department funds.