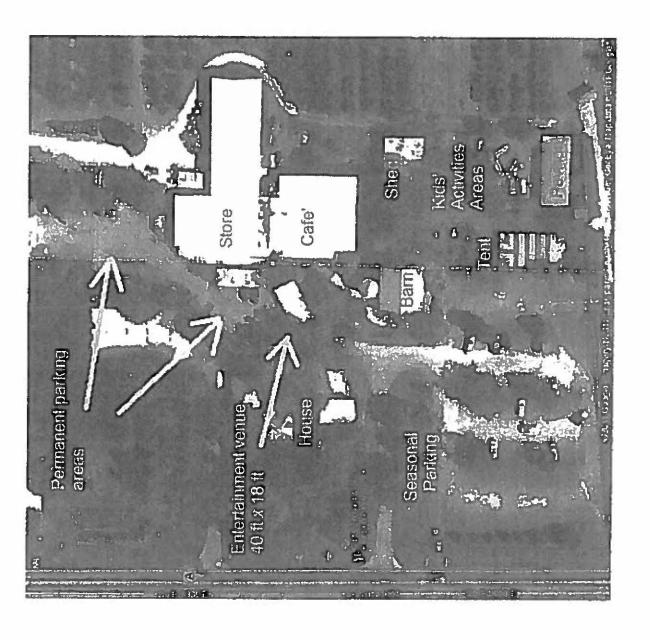

| A. | 1.  | Name of Business: <u>Fordy ville</u> LLC                                                                                                                                                                                        |
|----|-----|---------------------------------------------------------------------------------------------------------------------------------------------------------------------------------------------------------------------------------|
|    | 2.  | Location of Business for which application/is made:                                                                                                                                                                             |
|    |     | 2205 CR 3000 N, 6, FforD, de 61847                                                                                                                                                                                              |
|    | 3.  | Business address of Business for which application is made:  Och 490, 2205 CM 3000 N G Honn, E CASY                                                                                                                             |
|    | 4.  | Zoning Classification of Property Business                                                                                                                                                                                      |
|    | 5.  | Date the Business covered by Ordinance No. 55 began at this location:                                                                                                                                                           |
|    | 6.  | Nature of Business normally conducted at this location furtout, house Shows, Flex workels, Conzo frozer pullser                                                                                                                 |
|    | 7.  | Nature of Activity to be licensed (include all forms of recreation and entertainment                                                                                                                                            |
|    |     | to be provided):see Alione                                                                                                                                                                                                      |
|    | 8.  | Term for which License is sought (specifically beginning & ending dates):                                                                                                                                                       |
|    |     | Dec 31 - 8078 2017, Oak Dec 31, 2018                                                                                                                                                                                            |
|    |     | (NOTE: All annual licenses expire on December 31st of each year)                                                                                                                                                                |
|    | 9.  | Do you own the building or property for which this license is sought?                                                                                                                                                           |
|    | 10. | If you have a lease or rent the property, state the name and address of the owner and when the lease or rental agreement expires:                                                                                               |
|    | 11. | If any licensed activity will occur outdoors attach a Site Plan (with dimensions) to this application showing location of all buildings, outdoor areas to be used for various purposes and parking spaces. See page 3, Item 7.7 |