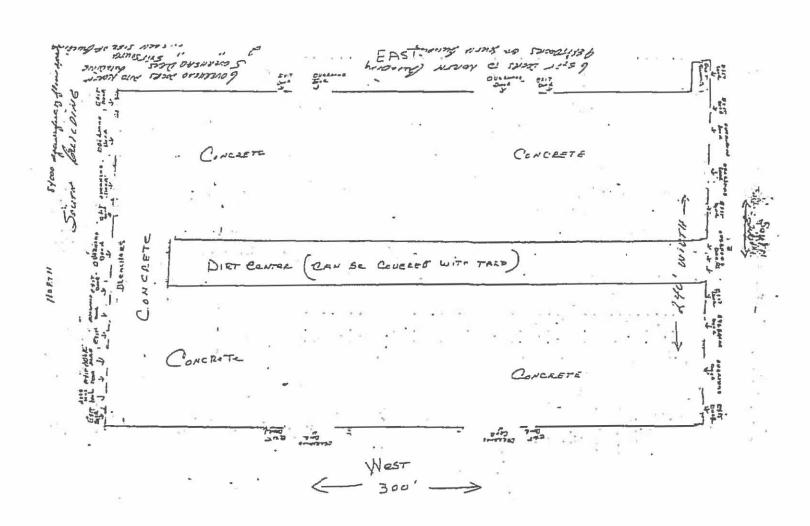

| A. | 1.  | Name of Business: <u>Fordy ville</u> LLC                                                                                                                                                                                        |
|----|-----|---------------------------------------------------------------------------------------------------------------------------------------------------------------------------------------------------------------------------------|
|    | 2.  | Location of Business for which application/is made:                                                                                                                                                                             |
|    |     | 2205 CR 3000 N, 6, FforD, de 61847                                                                                                                                                                                              |
|    | 3.  | Business address of Business for which application is made:  Och 490, 2205 CM 3000 N G Honn, E CASY                                                                                                                             |
|    | 4.  | Zoning Classification of Property Business                                                                                                                                                                                      |
|    | 5.  | Date the Business covered by Ordinance No. 55 began at this location:                                                                                                                                                           |
|    | 6.  | Nature of Business normally conducted at this location furtout, house Shows, Flex workels, Conzo frozer pullser                                                                                                                 |
|    | 7.  | Nature of Activity to be licensed (include all forms of recreation and entertainment                                                                                                                                            |
|    |     | to be provided):see Alione                                                                                                                                                                                                      |
|    | 8.  | Term for which License is sought (specifically beginning & ending dates):                                                                                                                                                       |
|    |     | Dec 31 - 8078 2017, Oak Dec 31, 2018                                                                                                                                                                                            |
|    |     | (NOTE: All annual licenses expire on December 31st of each year)                                                                                                                                                                |
|    | 9.  | Do you own the building or property for which this license is sought?                                                                                                                                                           |
|    | 10. | If you have a lease or rent the property, state the name and address of the owner and when the lease or rental agreement expires:                                                                                               |
|    | 11. | If any licensed activity will occur outdoors attach a Site Plan (with dimensions) to this application showing location of all buildings, outdoor areas to be used for various purposes and parking spaces. See page 3, Item 7.7 |