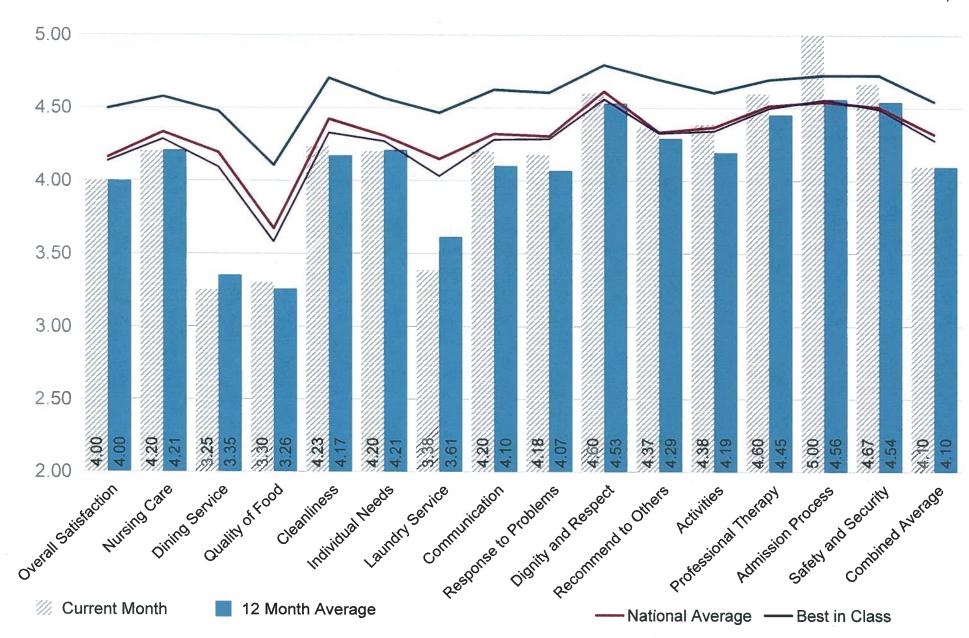

### Performance measure guidelines:

- Pinnacle scores for dining service and food quality (15 interviews)
  - For each measure, quarterly (3 month) averages will be used starting with June 2015.
    - Goal National Average Dining 4.17 and Food Quality 3.67
- Internal resident satisfaction surveys (10% census) >85%
- Kitchen sanitation
  - o CUPHD quarterly inspections
    - Next inspection goal of 85%
    - Following inspection will have a goal of >90%
  - Monthly sanitation audits
    - **> 90%**
- Audits currently being performed
  - Audits can be quantified > 85%
  - o HCSG to forward audits currently being done, including OSHA audits
    - Goal 90%
- IDPH survey
  - Reducing the number of tags to two with a scope and severity of E or less.
- Plating accuracy
  - HCSG to conduct bi-weekly audits of two meal services for a total of 4 a month.
    - Goal 90% accuracy
- Food/tray temps issue of food being cold when delivered to residents in each dining room.
  - A minimum of one test tray per dining area a month. Temp needs to be >125 degrees
    - Goal 90% accuracy
  - Managers reviewing a test tray on a daily basis. Temp, food presentation, quality are reviewed.
    - Goal 90% satisfaction
- Staffing
  - Rolling 12 month turnover rate 12 month total of employee separations divided by the number of dietary employees at the end of the 12 month period.
    - Goal 25%
  - Retention rate the number of dietary employees that have worked for 1 or more years divided by the current number of dietary employees.
    - Goal 40%