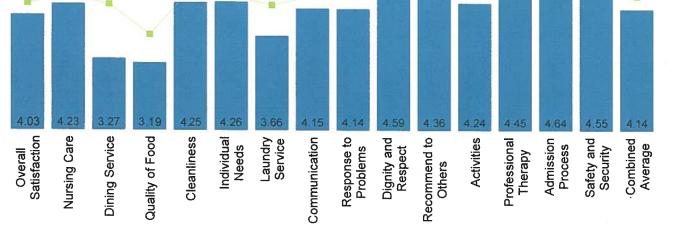

### Performance measure guidelines:

- Pinnacle scores for dining service and food quality (15 interviews)
  - For each measure, quarterly (3 month) averages will be used starting with June 2015.
    - Goal National Average Dining 4.17 and Food Quality 3.67
- Internal resident satisfaction surveys (10% census) >85%
- Kitchen sanitation
  - o CUPHD quarterly inspections
    - Next inspection goal of 85%
    - Following inspection will have a goal of >90%
  - Monthly sanitation audits
    - **> 90%**
- Audits currently being performed
  - Audits can be quantified > 85%
  - o HCSG to forward audits currently being done, including OSHA audits
    - Goal 90%
- IDPH survey
  - Reducing the number of tags to two with a scope and severity of E or less.
- Plating accuracy
  - HCSG to conduct bi-weekly audits of two meal services for a total of 4 a month.
    - Goal 90% accuracy
- Food/tray temps issue of food being cold when delivered to residents in each dining room.
  - A minimum of one test tray per dining area a month. Temp needs to be >125 degrees
    - Goal 90% accuracy
  - Managers reviewing a test tray on a daily basis. Temp, food presentation, quality are reviewed.
    - Goal 90% satisfaction
- Staffing
  - Rolling 12 month turnover rate 12 month total of employee separations divided by the number of dietary employees at the end of the 12 month period.
    - Goal 25%
  - Retention rate the number of dietary employees that have worked for 1 or more years divided by the current number of dietary employees.
    - Goal 40%