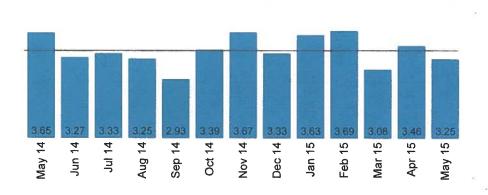

### Performance measure guidelines:

- Pinnacle scores for dining service and food quality (15 interviews)
  - For each measure, quarterly (3 month) averages will be used starting with June 2015.
    - Goal National Average Dining 4.17 and Food Quality 3.67
- Internal resident satisfaction surveys (10% census) >85%
- Kitchen sanitation
  - o CUPHD quarterly inspections
    - Next inspection goal of 85%
    - Following inspection will have a goal of >90%
  - Monthly sanitation audits
    - **> 90%**
- Audits currently being performed
  - Audits can be quantified > 85%
  - o HCSG to forward audits currently being done, including OSHA audits
    - Goal 90%
- IDPH survey
  - Reducing the number of tags to two with a scope and severity of E or less.
- Plating accuracy
  - HCSG to conduct bi-weekly audits of two meal services for a total of 4 a month.
    - Goal 90% accuracy
- Food/tray temps issue of food being cold when delivered to residents in each dining room.
  - A minimum of one test tray per dining area a month. Temp needs to be >125 degrees
    - Goal 90% accuracy
  - Managers reviewing a test tray on a daily basis. Temp, food presentation, quality are reviewed.
    - Goal 90% satisfaction
- Staffing
  - Rolling 12 month turnover rate 12 month total of employee separations divided by the number of dietary employees at the end of the 12 month period.
    - Goal 25%
  - Retention rate the number of dietary employees that have worked for 1 or more years divided by the current number of dietary employees.
    - Goal 40%