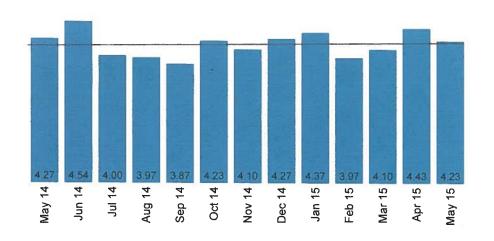

### Performance measure guidelines:

- Pinnacle scores for dining service and food quality (15 interviews)
  - For each measure, quarterly (3 month) averages will be used starting with June 2015.
    - Goal National Average Dining 4.17 and Food Quality 3.67
- Internal resident satisfaction surveys (10% census) >85%
- Kitchen sanitation
  - o CUPHD quarterly inspections
    - Next inspection goal of 85%
    - Following inspection will have a goal of >90%
  - Monthly sanitation audits
    - **> 90%**
- Audits currently being performed
  - Audits can be quantified > 85%
  - o HCSG to forward audits currently being done, including OSHA audits
    - Goal 90%
- IDPH survey
  - Reducing the number of tags to two with a scope and severity of E or less.
- Plating accuracy
  - HCSG to conduct bi-weekly audits of two meal services for a total of 4 a month.
    - Goal 90% accuracy
- Food/tray temps issue of food being cold when delivered to residents in each dining room.
  - A minimum of one test tray per dining area a month. Temp needs to be >125 degrees
    - Goal 90% accuracy
  - Managers reviewing a test tray on a daily basis. Temp, food presentation, quality are reviewed.
    - Goal 90% satisfaction
- Staffing
  - Rolling 12 month turnover rate 12 month total of employee separations divided by the number of dietary employees at the end of the 12 month period.
    - Goal 25%
  - Retention rate the number of dietary employees that have worked for 1 or more years divided by the current number of dietary employees.
    - Goal 40%