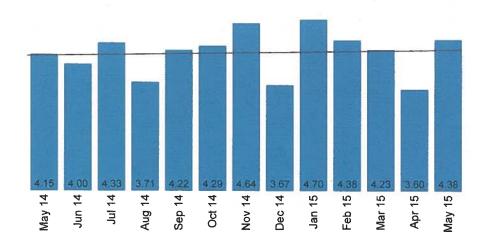

### Performance measure guidelines:

- Pinnacle scores for dining service and food quality (15 interviews)
  - For each measure, quarterly (3 month) averages will be used starting with June 2015.
    - Goal National Average Dining 4.17 and Food Quality 3.67
- Internal resident satisfaction surveys (10% census) >85%
- Kitchen sanitation
  - o CUPHD quarterly inspections
    - Next inspection goal of 85%
    - Following inspection will have a goal of >90%
  - Monthly sanitation audits
    - **> 90%**
- Audits currently being performed
  - Audits can be quantified > 85%
  - o HCSG to forward audits currently being done, including OSHA audits
    - Goal 90%
- IDPH survey
  - Reducing the number of tags to two with a scope and severity of E or less.
- Plating accuracy
  - HCSG to conduct bi-weekly audits of two meal services for a total of 4 a month.
    - Goal 90% accuracy
- Food/tray temps issue of food being cold when delivered to residents in each dining room.
  - A minimum of one test tray per dining area a month. Temp needs to be >125 degrees
    - Goal 90% accuracy
  - Managers reviewing a test tray on a daily basis. Temp, food presentation, quality are reviewed.
    - Goal 90% satisfaction
- Staffing
  - Rolling 12 month turnover rate 12 month total of employee separations divided by the number of dietary employees at the end of the 12 month period.
    - Goal 25%
  - Retention rate the number of dietary employees that have worked for 1 or more years divided by the current number of dietary employees.
    - Goal 40%