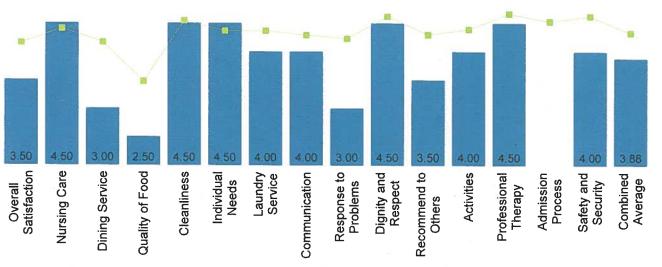

thers



# Dignity and Respect



### **Activities**



# **Professional Therapy**



# Safety and Security



### **Admission Process**



# **Combined Average**



http://pinnaclegi.com/reports/shortstay





Short Stay 12 Month Average

Long Term 12 Month Average

Long Term National Average

# SHORT STAY SATISFACTION RATE

percentage that rated

83.8%

86.3% National Average



### **LONG TERM**



### LONG TERM SATISFACTION RATE

percentage that rated Recommend to Others as a 4 or 5.

83.3%

79.7% National Average

### **CUSTOMER SATISFACTION**

### RESIDENT vs. RESPONSIBLE PARTY

### CHAMPAIGN COUNTY NURSING HOME

May 2015

http://pinnacleqi.com/reports/resident





### RESIDENT SATISFACTION RATE

percentage that rated Recommend to Others as a 4 or 5.

50.0%

82.7% National Average



### **RESPONSIBLE PARTY**

Responsible Party 12 Month Average
Responsible Party National Average



# RESPONSIBLE PARTY SATISFACTION RATE

percentage that rated Recommend to Others as a 4 or 5.

84.0%

84.5% National Average

# Champaign County Nursing Home Strategic Objective Metrics – Issue 3 Updated June 30, 2015

| Medical Management Metric                                                                               | Status                                                                                                                                                       |
|---------------------------------------------------------------------------------------------------------|---------------------------------------------------------------------------------------------------------