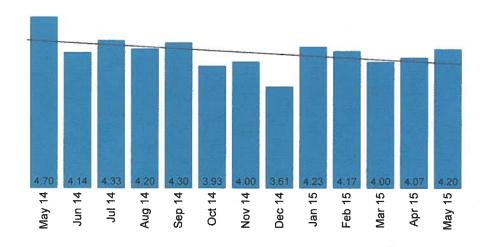

### Performance measure guidelines:

- Pinnacle scores for dining service and food quality (15 interviews)
  - For each measure, quarterly (3 month) averages will be used starting with June 2015.
    - Goal National Average Dining 4.17 and Food Quality 3.67
- Internal resident satisfaction surveys (10% census) >85%
- Kitchen sanitation
  - o CUPHD quarterly inspections
    - Next inspection goal of 85%
    - Following inspection will have a goal of >90%
  - Monthly sanitation audits
    - **> 90%**
- Audits currently being performed
  - Audits can be quantified > 85%
  - o HCSG to forward audits currently being done, including OSHA audits
    - Goal 90%
- IDPH survey
  - Reducing the number of tags to two with a scope and severity of E or less.
- Plating accuracy
  - HCSG to conduct bi-weekly audits of two meal services for a total of 4 a month.
    - Goal 90% accuracy
- Food/tray temps issue of food being cold when delivered to residents in each dining room.
  - A minimum of one test tray per dining area a month. Temp needs to be >125 degrees
    - Goal 90% accuracy
  - Managers reviewing a test tray on a daily basis. Temp, food presentation, quality are reviewed.
    - Goal 90% satisfaction
- Staffing
  - Rolling 12 month turnover rate 12 month total of employee separations divided by the number of dietary employees at the end of the 12 month period.
    - Goal 25%
  - Retention rate the number of dietary employees that have worked for 1 or more years divided by the current number of dietary employees.
    - Goal 40%