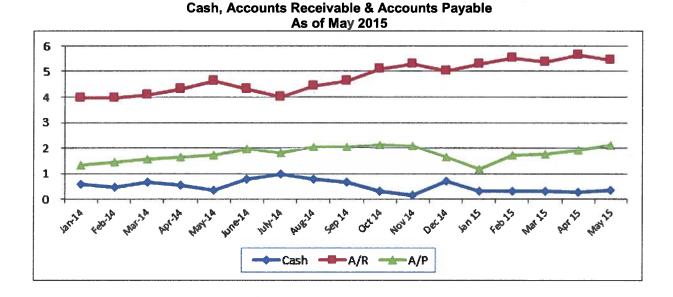

Mr. Lynn asked about the outstanding payments from Molina Healthcare. Mr. Gima explained he is in the process of correcting the billing issues with Molina. Authorization codes are in the process of being clarified and resubmitted. Payments are processed out of state and may be causing delays.

#### c. Bad Debt

In preparation for the FY2014 audit, a total of \$311,679 has been identified to be written off. The goal is to reduce write-offs to 0.5% in order to determine the collectability of all old claims.