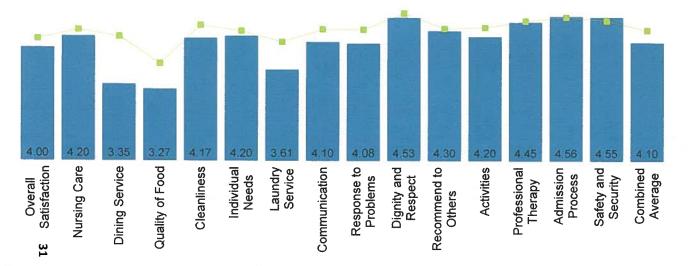

ecurity



### **Admission Process**



# **Combined Average**



http://pinnaclegi.com/reports/shortstay





Short Stay 12 Month Average

Long Term 12 Month Average

Long Term National Average

# SHORT STAY SATISFACTION RATE

percentage that rated

83.8%

86.3% National Average



### **LONG TERM**



### LONG TERM SATISFACTION RATE

percentage that rated Recommend to Others as a 4 or 5.

83.3%

79.7% National Average

### **CUSTOMER SATISFACTION**

### RESIDENT vs. RESPONSIBLE PARTY

### CHAMPAIGN COUNTY NURSING HOME

May 2015

http://pinnacleqi.com/reports/resident





### RESIDENT SATISFACTION RATE

percentage that rated Recommend to Others as a 4 or 5.

50.0%

82.7% National Average



### **RESPONSIBLE PARTY**

Responsible Party 12 Month Average
Responsible Party National Average



# RESPONSIBLE PARTY SATISFACTION RATE

percentage that rated Recommend to Others as a 4 or 5.

84.0%

84.5% National Average

# Champaign County Nursing Home Strategic Objective Metrics – Issue 3 Updated June 30, 2015

| Medical Management Metric                                                                               | Status                                                                                                                                                       |
|---------------------------------------------------------------------------------------------------------|--------------------------------------------------------------------------------------------------------------------------------------------------------------|
| Carle Clinic and Christie Clinic