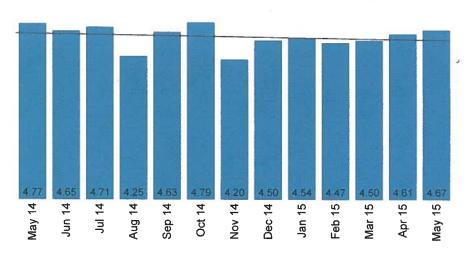

### Performance measure guidelines:

- Pinnacle scores for dining service and food quality (15 interviews)
  - For each measure, quarterly (3 month) averages will be used starting with June 2015.
    - Goal National Average Dining 4.17 and Food Quality 3.67
- Internal resident satisfaction surveys (10% census) >85%
- Kitchen sanitation
  - o CUPHD quarterly inspections
    - Next inspection goal of 85%
    - Following inspection will have a goal of >90%
  - Monthly sanitation audits
    - **> 90%**
- Audits currently being performed
  - Audits can be quantified > 85%
  - o HCSG to forward audits currently being done, including OSHA audits
    - Goal 90%
- IDPH survey
  - Reducing the number of tags to two with a scope and severity of E or less.
- Plating accuracy
  - HCSG to conduct bi-weekly audits of two meal services for a total of 4 a month.
    - Goal 90% accuracy
- Food/tray temps issue of food being cold when delivered to residents in each dining room.
  - A minimum of one test tray per dining area a month. Temp needs to be >125 degrees
    - Goal 90% accuracy
  - Managers reviewing a test tray on a daily basis. Temp, food presentation, quality are reviewed.
    - Goal 90% satisfaction
- Staffing
  - Rolling 12 month turnover rate 12 month total of employee separations divided by the number of dietary employees at the end of the 12 month period.
    - Goal 25%
  - Retention rate the number of dietary employees that have worked for 1 or more years divided by the current number of dietary employees.
    - Goal 40%