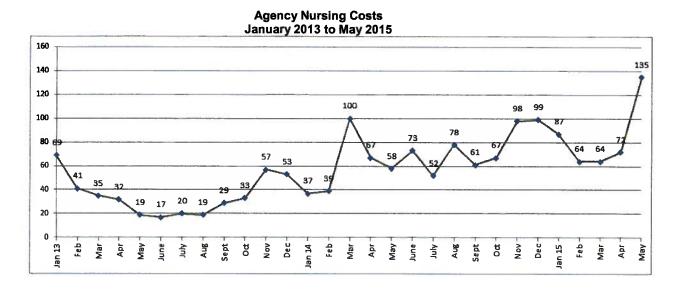

### **Action Plan Update**

### Issue 1 Current Open Positions

The table below summarizes the current open positions. The CNA openings reflect availability for both full-time and part-time positions. The total number of available positions equals 31.6 FTEs. Overtime and agency are used to fill the open shifts. There are no immediate needs for RNs and LPNs, however, recruitment will continue in efforts to obtain a higher mix of RNs and the need to find RNs and LPNs that are willing to work on a PRN basis.