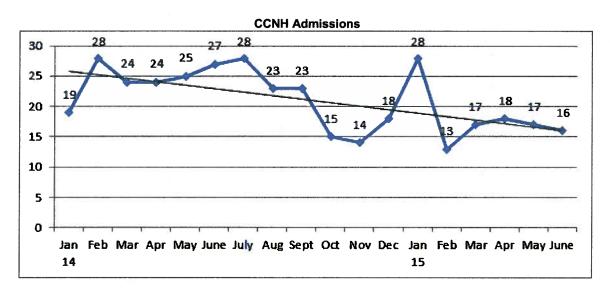

### a. Monthly Financial Report

Net income was down in April, primarily due to 1,998 conversion days. The revenue difference of \$40 per day results in a revenue conversion loss of \$79,920.

The April census was 191.5 residents, unchanged from March, and the number of referrals for admission remains consistent.