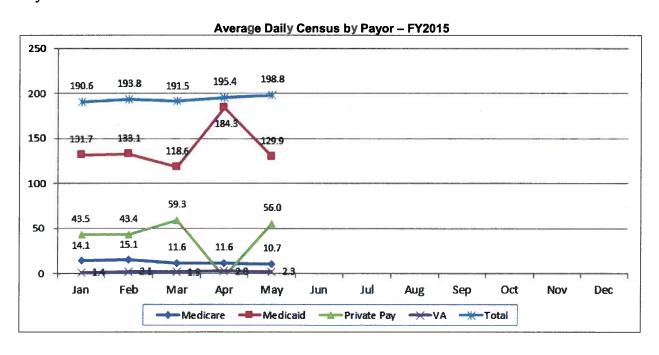

### a. Monthly Financial Report

Net income was down in April, primarily due to 1,998 conversion days. The revenue difference of \$40 per day results in a revenue conversion loss of \$79,920.

The April census was 191.5 residents, unchanged from March, and the number of referrals for admission remains consistent.