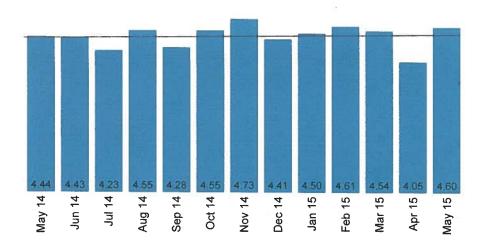

### Performance measure guidelines:

- Pinnacle scores for dining service and food quality (15 interviews)
  - For each measure, quarterly (3 month) averages will be used starting with June 2015.
    - Goal National Average Dining 4.17 and Food Quality 3.67
- Internal resident satisfaction surveys (10% census) >85%
- Kitchen sanitation
  - o CUPHD quarterly inspections
    - Next inspection goal of 85%
    - Following inspection will have a goal of >90%
  - Monthly sanitation audits
    - **> 90%**
- Audits currently being performed
  - Audits can be quantified > 85%
  - o HCSG to forward audits currently being done, including OSHA audits
    - Goal 90%
- IDPH survey
  - Reducing the number of tags to two with a scope and severity of E or less.
- Plating accuracy
  - HCSG to conduct bi-weekly audits of two meal services for a total of 4 a month.
    - Goal 90% accuracy
- Food/tray temps issue of food being cold when delivered to residents in each dining room.
  - A minimum of one test tray per dining area a month. Temp needs to be >125 degrees
    - Goal 90% accuracy
  - Managers reviewing a test tray on a daily basis. Temp, food presentation, quality are reviewed.
    - Goal 90% satisfaction
- Staffing
  - Rolling 12 month turnover rate 12 month total of employee separations divided by the number of dietary employees at the end of the 12 month period.
    - Goal 25%
  - Retention rate the number of dietary employees that have worked for 1 or more years divided by the current number of dietary employees.
    - Goal 40%