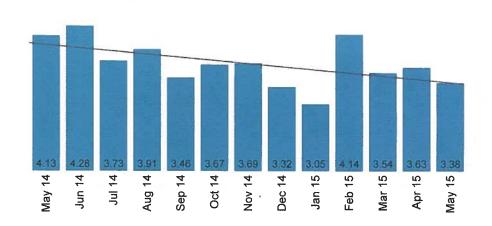

### Performance measure guidelines:

- Pinnacle scores for dining service and food quality (15 interviews)
  - For each measure, quarterly (3 month) averages will be used starting with June 2015.
    - Goal National Average Dining 4.17 and Food Quality 3.67
- Internal resident satisfaction surveys (10% census) >85%
- Kitchen sanitation
  - o CUPHD quarterly inspections
    - Next inspection goal of 85%
    - Following inspection will have a goal of >90%
  - Monthly sanitation audits
    - **> 90%**
- Audits currently being performed
  - Audits can be quantified > 85%
  - o HCSG to forward audits currently being done, including OSHA audits
    - Goal 90%
- IDPH survey
  - Reducing the number of tags to two with a scope and severity of E or less.
- Plating accuracy
  - HCSG to conduct bi-weekly audits of two meal services for a total of 4 a month.
    - Goal 90% accuracy
- Food/tray temps issue of food being cold when delivered to residents in each dining room.
  - A minimum of one test tray per dining area a month. Temp needs to be >125 degrees
    - Goal 90% accuracy
  - Managers reviewing a test tray on a daily basis. Temp, food presentation, quality are reviewed.
    - Goal 90% satisfaction
- Staffing
  - Rolling 12 month turnover rate 12 month total of employee separations divided by the number of dietary employees at the end of the 12 month period.
    - Goal 25%
  - Retention rate the number of dietary employees that have worked for 1 or more years divided by the current number of dietary employees.
    - Goal 40%