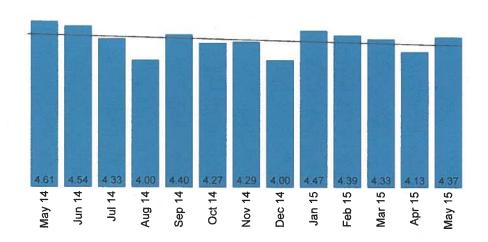

### Performance measure guidelines:

- Pinnacle scores for dining service and food quality (15 interviews)
  - For each measure, quarterly (3 month) averages will be used starting with June 2015.
    - Goal National Average Dining 4.17 and Food Quality 3.67
- Internal resident satisfaction surveys (10% census) >85%
- Kitchen sanitation
  - o CUPHD quarterly inspections
    - Next inspection goal of 85%
    - Following inspection will have a goal of >90%
  - Monthly sanitation audits
    - **> 90%**
- Audits currently being performed
  - Audits can be quantified > 85%
  - o HCSG to forward audits currently being done, including OSHA audits
    - Goal 90%
- IDPH survey
  - Reducing the number of tags to two with a scope and severity of E or less.
- Plating accuracy
  - HCSG to conduct bi-weekly audits of two meal services for a total of 4 a month.
    - Goal 90% accuracy
- Food/tray temps issue of food being cold when delivered to residents in each dining room.
  - A minimum of one test tray per dining area a month. Temp needs to be >125 degrees
    - Goal 90% accuracy
  - Managers reviewing a test tray on a daily basis. Temp, food presentation, quality are reviewed.
    - Goal 90% satisfaction
- Staffing
  - Rolling 12 month turnover rate 12 month total of employee separations divided by the number of dietary employees at the end of the 12 month period.
    - Goal 25%
  - Retention rate the number of dietary employees that have worked for 1 or more years divided by the current number of dietary employees.
    - Goal 40%