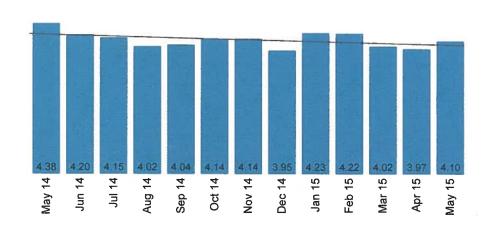

### Performance measure guidelines:

- Pinnacle scores for dining service and food quality (15 interviews)
  - For each measure, quarterly (3 month) averages will be used starting with June 2015.
    - Goal National Average Dining 4.17 and Food Quality 3.67
- Internal resident satisfaction surveys (10% census) >85%
- Kitchen sanitation
  - o CUPHD quarterly inspections
    - Next inspection goal of 85%
    - Following inspection will have a goal of >90%
  - Monthly sanitation audits
    - **> 90%**
- Audits currently being performed
  - Audits can be quantified > 85%
  - o HCSG to forward audits currently being done, including OSHA audits
    - Goal 90%
- IDPH survey
  - Reducing the number of tags to two with a scope and severity of E or less.
- Plating accuracy
  - HCSG to conduct bi-weekly audits of two meal services for a total of 4 a month.
    - Goal 90% accuracy
- Food/tray temps issue of food being cold when delivered to residents in each dining room.
  - A minimum of one test tray per dining area a month. Temp needs to be >125 degrees
    - Goal 90% accuracy
  - Managers reviewing a test tray on a daily basis. Temp, food presentation, quality are reviewed.
    - Goal 90% satisfaction
- Staffing
  - Rolling 12 month turnover rate 12 month total of employee separations divided by the number of dietary employees at the end of the 12 month period.
    - Goal 25%
  - Retention rate the number of dietary employees that have worked for 1 or more years divided by the current number of dietary employees.
    - Goal 40%