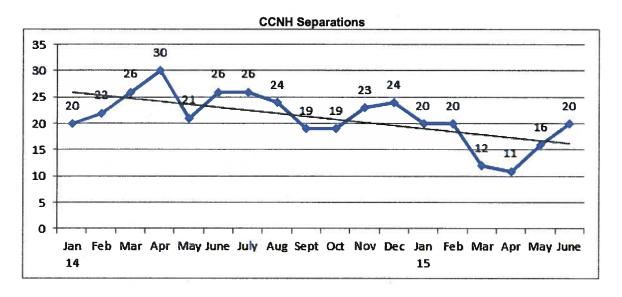

### a. Monthly Financial Report

Net income was down in April, primarily due to 1,998 conversion days. The revenue difference of \$40 per day results in a revenue conversion loss of \$79,920.

The April census was 191.5 residents, unchanged from March, and the number of referrals for admission remains consistent.