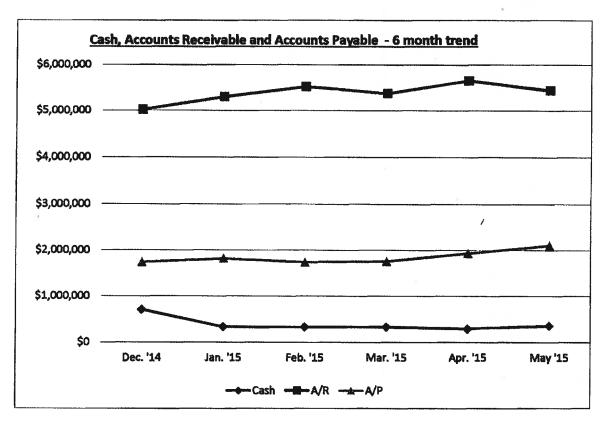

### a. Monthly Financial Report

Net income was down in April, primarily due to 1,998 conversion days. The revenue difference of \$40 per day results in a revenue conversion loss of \$79,920.

The April census was 191.5 residents, unchanged from March, and the number of referrals for admission remains consistent.

Mr. Lynn asked about the outstanding payments from Molina Healthcare. Mr. Gima explained he is in the process of correcting the billing issues with Molina. Authorization codes are in the process of being clarified and resubmitted. Payments are processed out of state and may be causing delays.