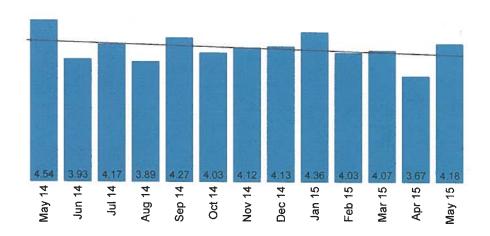

### Performance measure guidelines:

- Pinnacle scores for dining service and food quality (15 interviews)
  - For each measure, quarterly (3 month) averages will be used starting with June 2015.
    - Goal National Average Dining 4.17 and Food Quality 3.67
- Internal resident satisfaction surveys (10% census) >85%
- Kitchen sanitation
  - o CUPHD quarterly inspections
    - Next inspection goal of 85%
    - Following inspection will have a goal of >90%
  - Monthly sanitation audits
    - **> 90%**
- Audits currently being performed
  - Audits can be quantified > 85%
  - o HCSG to forward audits currently being done, including OSHA audits
    - Goal 90%
- IDPH survey
  - Reducing the number of tags to two with a scope and severity of E or less.
- Plating accuracy
  - HCSG to conduct bi-weekly audits of two meal services for a total of 4 a month.
    - Goal 90% accuracy
- Food/tray temps issue of food being cold when delivered to residents in each dining room.
  - A minimum of one test tray per dining area a month. Temp needs to be >125 degrees
    - Goal 90% accuracy
  - Managers reviewing a test tray on a daily basis. Temp, food presentation, quality are reviewed.
    - Goal 90% satisfaction
- Staffing
  - Rolling 12 month turnover rate 12 month total of employee separations divided by the number of dietary employees at the end of the 12 month period.
    - Goal 25%
  - Retention rate the number of dietary employees that have worked for 1 or more years divided by the current number of dietary employees.
    - Goal 40%