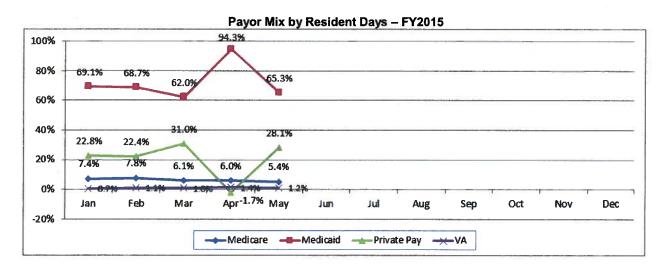

The largest problem collecting Medicaid payments is determining the status of Medicaid applications. When information is obtained on applications, they have usually been denied with no notice given to families. Medicaid states that families are not submitting proper financial information in a timely fashion while families state they were never originally informed. This leaves families with the option of submitting a second application; however, Medicaid applications only cover 90 days prior to an application being accepted. During the past few years, the state has reduced the number of case workers reviewing applications which increases the amount of time each application takes to be processed. If an application is denied and no notice is given to the family or nursing home, the nursing home has a potential to lose money by providing services to residents who been at the nursing home on a pending application longer than 90 days.