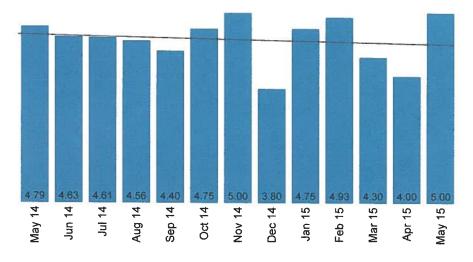

### Performance measure guidelines:

- Pinnacle scores for dining service and food quality (15 interviews)
  - For each measure, quarterly (3 month) averages will be used starting with June 2015.
    - Goal National Average Dining 4.17 and Food Quality 3.67
- Internal resident satisfaction surveys (10% census) >85%
- Kitchen sanitation
  - o CUPHD quarterly inspections
    - Next inspection goal of 85%
    - Following inspection will have a goal of >90%
  - Monthly sanitation audits
    - **> 90%**
- Audits currently being performed
  - Audits can be quantified > 85%
  - o HCSG to forward audits currently being done, including OSHA audits
    - Goal 90%
- IDPH survey
  - Reducing the number of tags to two with a scope and severity of E or less.
- Plating accuracy
  - HCSG to conduct bi-weekly audits of two meal services for a total of 4 a month.
    - Goal 90% accuracy
- Food/tray temps issue of food being cold when delivered to residents in each dining room.
  - A minimum of one test tray per dining area a month. Temp needs to be >125 degrees
    - Goal 90% accuracy
  - Managers reviewing a test tray on a daily basis. Temp, food presentation, quality are reviewed.
    - Goal 90% satisfaction
- Staffing
  - Rolling 12 month turnover rate 12 month total of employee separations divided by the number of dietary employees at the end of the 12 month period.
    - Goal 25%
  - Retention rate the number of dietary employees that have worked for 1 or more years divided by the current number of dietary employees.
    - Goal 40%