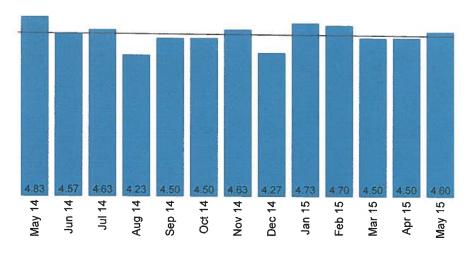

### Performance measure guidelines:

- Pinnacle scores for dining service and food quality (15 interviews)
  - For each measure, quarterly (3 month) averages will be used starting with June 2015.
    - Goal National Average Dining 4.17 and Food Quality 3.67
- Internal resident satisfaction surveys (10% census) >85%
- Kitchen sanitation
  - o CUPHD quarterly inspections
    - Next inspection goal of 85%
    - Following inspection will have a goal of >90%
  - Monthly sanitation audits
    - **> 90%**
- Audits currently being performed
  - Audits can be quantified > 85%
  - o HCSG to forward audits currently being done, including OSHA audits
    - Goal 90%
- IDPH survey
  - Reducing the number of tags to two with a scope and severity of E or less.
- Plating accuracy
  - HCSG to conduct bi-weekly audits of two meal services for a total of 4 a month.
    - Goal 90% accuracy
- Food/tray temps issue of food being cold when delivered to residents in each dining room.
  - A minimum of one test tray per dining area a month. Temp needs to be >125 degrees
    - Goal 90% accuracy
  - Managers reviewing a test tray on a daily basis. Temp, food presentation, quality are reviewed.
    - Goal 90% satisfaction
- Staffing
  - Rolling 12 month turnover rate 12 month total of employee separations divided by the number of dietary employees at the end of the 12 month period.
    - Goal 25%
  - Retention rate the number of dietary employees that have worked for 1 or more years divided by the current number of dietary employees.
    - Goal 40%