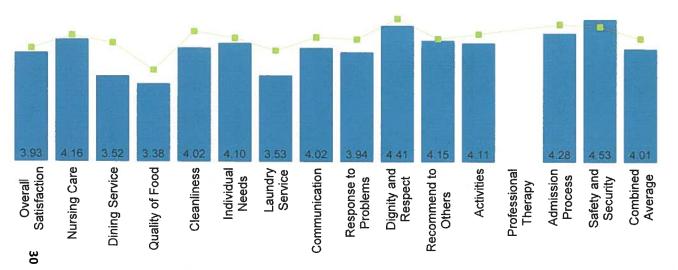

|

Total Respondents: May: 15 Last 3 Months: 45 last 12 months: 181

# CUSTOMER SATISFACTION

MONTHLY TREND May 2015

# **Overall Satisfaction**



# **Nursing Care**



# **Dining Service**



**Quality of Food** 



# CUSTOMER SATISFACTION MONTHLY TREND

May 2015

# Cleanliness



**Laundry Service** 



Individual Needs



Communication



# Response to Problems



# Recommend to Others



# Dignity and Respect



### **Activities**



# **Professional Therapy**



# Safety and Security



### **Admission Process**



# **Combined Average**



http://pinnaclegi.com/reports/shortstay





Short Stay 12 Month Average

Long Term 12 Month Average

Long Term National Average

# SHORT STAY SATISFACTION RATE

percentage that rated

83.8%

86.3% National Average



### **LONG TERM**



### LONG TERM SATISFACTION RATE

percentage that rated Recommend to Others as a 4 or 5.

83.3%

79.7% National Average

### **CUSTOMER SATISFACTION**

### RESIDENT vs. RESPONSIBLE PARTY

### CHAMPAIGN COUNTY NURSING HOME

May 2015

http://pinnacleqi.com/reports/resident





### RESIDENT SATISFACTION RATE

percentage that rated Recommend to Others as a 4 or 5.

50.0%

82.7% National Average



### **RESPONSIBLE PARTY**

Responsible Party 12 Month Average
Responsible Party National Average



# RESPONSIBLE PARTY SATISFACTION RATE

percentage that rated Recommend to Others as a 4 or 5.

84.0%

84.5% National Average

# Champaign County Nursing Home Strategic Objective Metrics – Issue 3 Updated June 30, 2015

| Medical Management Metric