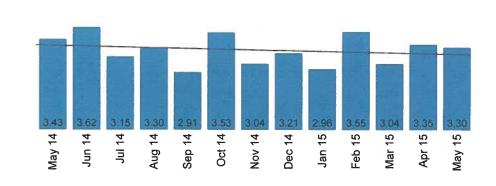

### Performance measure guidelines:

- Pinnacle scores for dining service and food quality (15 interviews)
  - For each measure, quarterly (3 month) averages will be used starting with June 2015.
    - Goal National Average Dining 4.17 and Food Quality 3.67
- Internal resident satisfaction surveys (10% census) >85%
- Kitchen sanitation
  - o CUPHD quarterly inspections
    - Next inspection goal of 85%
    - Following inspection will have a goal of >90%
  - Monthly sanitation audits
    - **> 90%**
- Audits currently being performed
  - Audits can be quantified > 85%
  - o HCSG to forward audits currently being done, including OSHA audits
    - Goal 90%
- IDPH survey
  - Reducing the number of tags to two with a scope and severity of E or less.
- Plating accuracy
  - HCSG to conduct bi-weekly audits of two meal services for a total of 4 a month.
    - Goal 90% accuracy
- Food/tray temps issue of food being cold when delivered to residents in each dining room.
  - A minimum of one test tray per dining area a month. Temp needs to be >125 degrees
    - Goal 90% accuracy
  - Managers reviewing a test tray on a daily basis. Temp, food presentation, quality are reviewed.
    - Goal 90% satisfaction
- Staffing
  - Rolling 12 month turnover rate 12 month total of employee separations divided by the number of dietary employees at the end of the 12 month period.
    - Goal 25%
  - Retention rate the number of dietary employees that have worked for 1 or more years divided by the current number of dietary employees.
    - Goal 40%