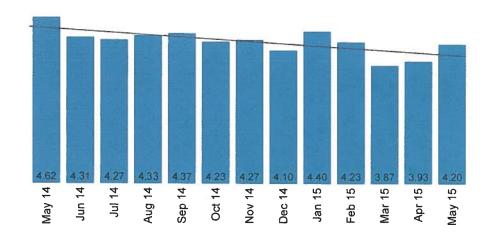

### Performance measure guidelines:

- Pinnacle scores for dining service and food quality (15 interviews)
  - For each measure, quarterly (3 month) averages will be used starting with June 2015.
    - Goal National Average Dining 4.17 and Food Quality 3.67
- Internal resident satisfaction surveys (10% census) >85%
- Kitchen sanitation
  - o CUPHD quarterly inspections
    - Next inspection goal of 85%
    - Following inspection will have a goal of >90%
  - Monthly sanitation audits
    - **> 90%**
- Audits currently being performed
  - Audits can be quantified > 85%
  - o HCSG to forward audits currently being done, including OSHA audits
    - Goal 90%
- IDPH survey
  - Reducing the number of tags to two with a scope and severity of E or less.
- Plating accuracy
  - HCSG to conduct bi-weekly audits of two meal services for a total of 4 a month.
    - Goal 90% accuracy
- Food/tray temps issue of food being cold when delivered to residents in each dining room.
  - A minimum of one test tray per dining area a month. Temp needs to be >125 degrees
    - Goal 90% accuracy
  - Managers reviewing a test tray on a daily basis. Temp, food presentation, quality are reviewed.
    - Goal 90% satisfaction
- Staffing
  - Rolling 12 month turnover rate 12 month total of employee separations divided by the number of dietary employees at the end of the 12 month period.
    - Goal 25%
  - Retention rate the number of dietary employees that have worked for 1 or more years divided by the current number of dietary employees.
    - Goal 40%