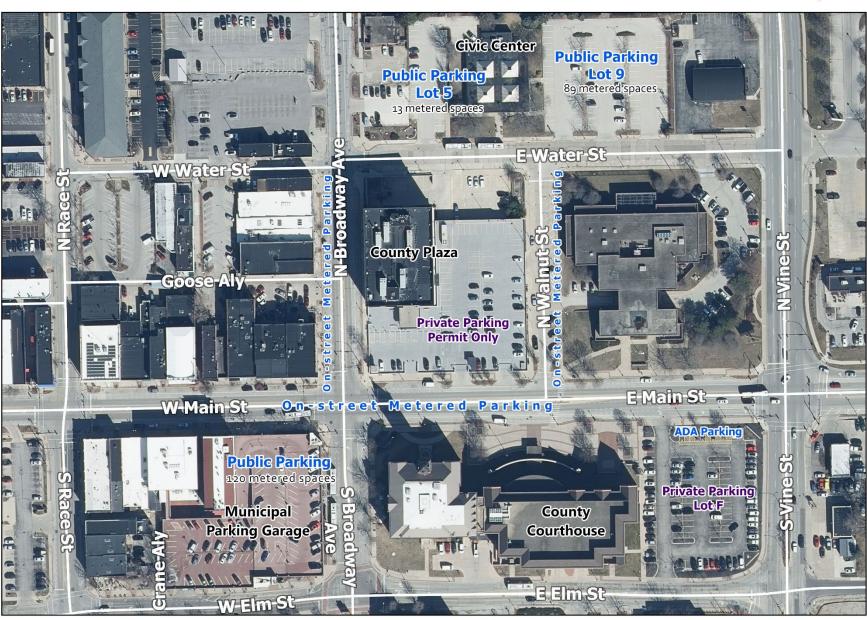

## **Changes in Champaign County Courthouse parking**

Changes are coming to public parking near the Courthouse beginning May 31. Some lots will now be for courthouse employees only. The changes will affect these lots:

#### **Courthouse Parking Lot F (located immediately east of the courthouse)**

Effective Tuesday, May 31, 2022, at 7:00am public parking in the Courthouse in Lot F (located east of the courthouse) will no longer be available. The fifty spaces formerly available for public hourly rental in Courthouse Lot F have been assigned to courthouse employees based on their seniority. Public members, who have State of Illinois issued ADA permits, will continue to be able to park in one of the six ADA spots located at the north end of Lot F. Public vehicles parked in Lot F will be towed at the owner's expense by Reynold's Towing, located at 1417 W. Kenyon Road, Champaign (217)337-0913. Enforcement hours are 7:00 a.m. to 6:00 p.m., Monday through Friday.

#### **County Plaza Parking Deck (located across from the courthouse)**

Public parking at the County Plaza, located at 102 E. Main Street is not allowed. Vehicles without a County Plaza parking pass will be towed at the owner's expense by Reynold's Towing, located at 1417 W. Kenyon Road, Champaign (217)337-0913. Enforcement hours are 7:00 a.m. to 6:00 p.m., Monday through Friday.

General public visiting the courthouse may park in the following City of Urbana controlled spaces:

**Municipal Parking Garage**, located at 111 W. Main Street in Urbana (corner of Broadway and Main Street). This is a two-level parking garage which has 120 available metered spaces. Parking fees are \$0.25 for each hour for the first two hours and \$0.50 for each additional hour. The maximum daily rate is \$5.00. (Attached is a photo of the parking garage.)

Civic Center Parking Lot 5, located west of the Civic Center has 13 metered spaces.

Civic Center Parking Lot 9, located east of the Civic Center has 89 metered spaces.

Parking fee rates for both lots are \$0.50 per hour. (Attached is a photo of Civic Center Lot 9.)

**Downtown On-Street Meter Rental**, for shorter term parking (from 15 minutes to up to two hours based on meter location) is available throughout the Downtown area. Downtown City of Urbana parking meter rates are \$0.50 per hour for hourly meters.

Attached is a photo of the area around the Courthouse showing where parking is available for the general public.

###

# **Public Parking**