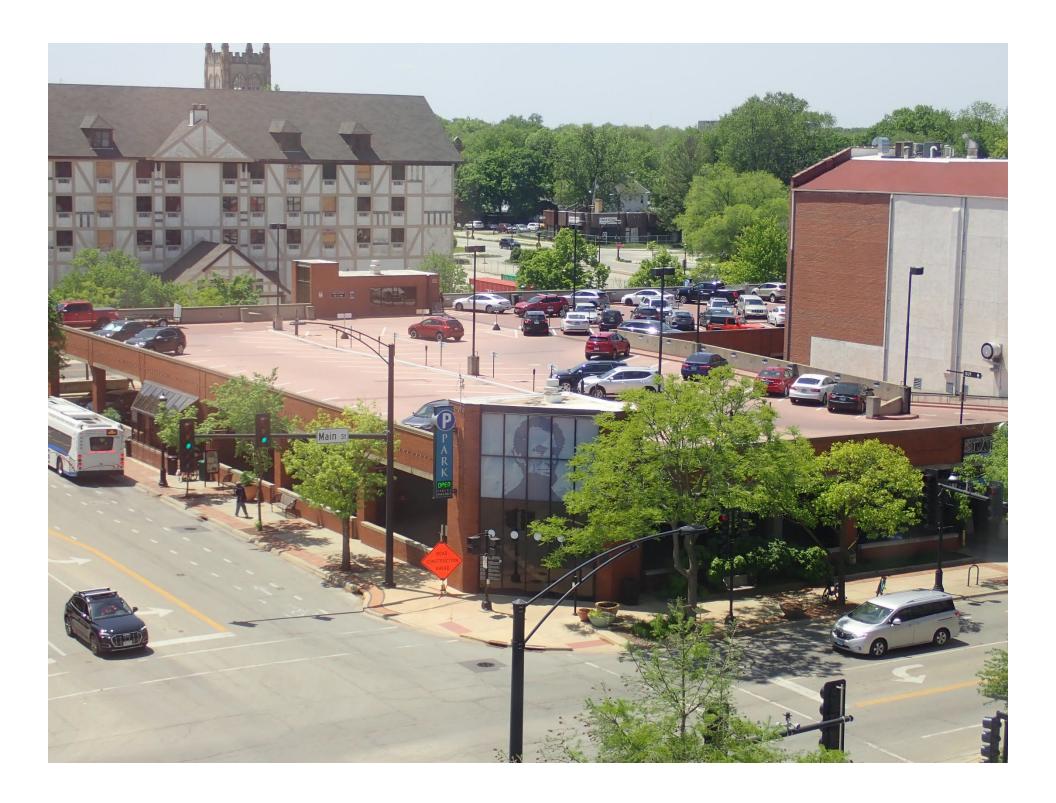

Civic Center Parking Lot 5, located west of the Civic Center has 13 metered spaces.

Civic Center Parking Lot 9, located east of the Civic Center has 89 metered spaces.

Parking fee rates for both lots are \$0.50 per hour. (Attached is a photo of Civic Center Lot 9.)