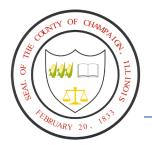

General public visiting the courthouse may park in the following City of Urbana controlled spaces:

**Municipal Parking Garage**, located at 111 W. Main Street in Urbana (corner of Broadway and Main Street). This is a two-level parking garage which has 120 available metered spaces. Parking fees are \$0.25 for each hour for the first two hours and \$0.50 for each additional hour. The maximum daily rate is \$5.00. (Attached is a photo of the parking garage.)

Attached is a photo of the area around the Courthouse showing where parking is available for the general public.

###