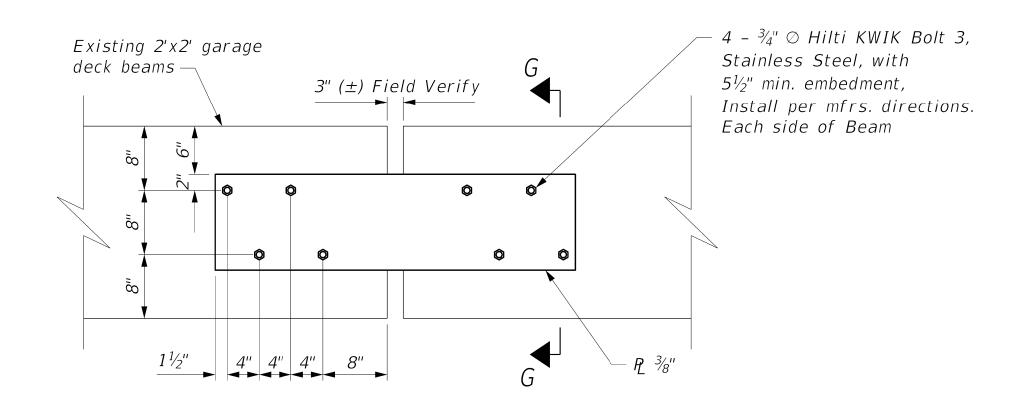

### SHEAR CONNECTION 4

SCALE: 1'' = 1'-0''

NOTE: Remove and re-route piping as necessary

– Existing 2'x2' garage deck beam

-SHEAR CONNECTION 6

DETAILS

**EMW** SG201

DRAWING SET TITLE ISSUED FOR BID

CHAMPAIGN COUNTY PLAZA

PARKING GARAGE RENOVATION

ITB#2022-007

102 E. Main St., Urbana, IL 61801

SHEAR CONNECTION 5

SCALE: 1'' = 1'-0''