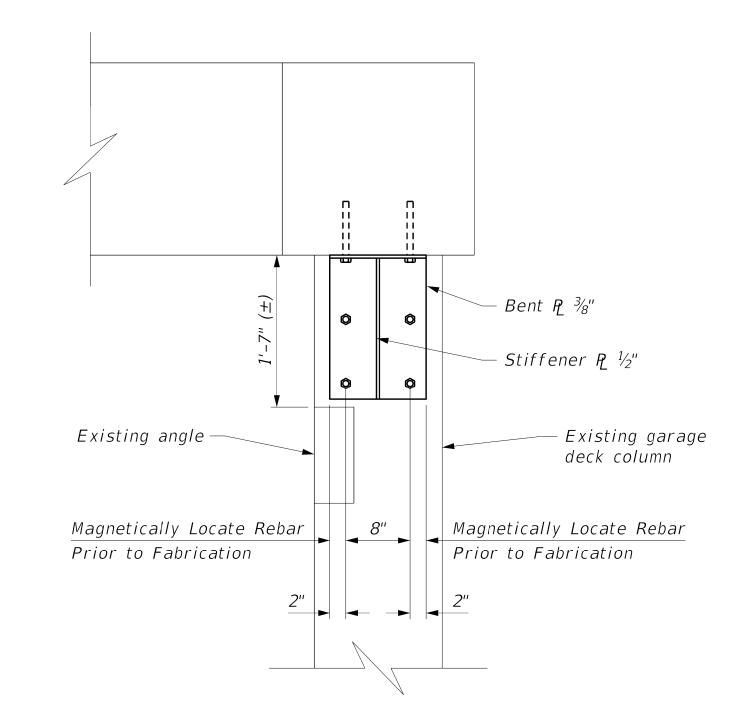

62

MEP ENGINEER
GHR ENGINEERS & ASSOCIATES 1615 SOUTH NEIL STREET CHAMPAIGN, IL 61820 217.356.0536

STRUCTURAL ENGINEER
ENGINEERING RESOURCE ASSOCIATES 2416 GALEN DRIVE CHAMPAIGN, IL 61821 217.351.6268







SHEAR CONNECTION 1

SCALE: 1'' = 1'-0''



**SECTION H-H** 

SCALE: 1'' = 1'-0''



### SHEAR CONNECTION 4

SCALE: 1'' = 1'-0''

NOTE: Remove and re-route piping as necessary



– Existing 2'x2' garage deck beam





-SHEAR CONNECTION 6

DETAILS

**EMW** SG201

DRAWING SET TITLE ISSUED FOR BID

CHAMPAIGN COUNTY PLAZA

PARKING GARAGE RENOVATION

ITB#2022-007

102 E. Main St., Urbana, IL 61801

SHEAR CONNECTION 5

SCALE: 1'' = 1'-0''

#### SECTION I-I SCALE: 1'' = 1'-0''

PL 3/8" —

-#===⊃

*Q*<sub>ii</sub> *Q*<sub>ii</sub>

SCALE: 1" = 1'-0"



– Existing 2'x2' garage deck beams







### SECTION K-K SCALE: 1" = 1'-0"



# SC9 SHEAR CONNECTION 9 SCALE: 1" = 1'-0"



### SECTION M-M SCALE: 1" = 1'-0"





Existing W12x53 —

Existing W12x79

Column





CHAMPAIGN COUNTY PLAZA
PARKING GARAGE RENOVATION

ITB#2022-007

102 E. Main St., Urbana, IL 61801

DETAILS

Drawn By:

EMW

Drawing No.

SG202

©2022 BAILEY EDWARD DESIGN
DESIGN FIRM LICENSE NO. 184-001962

MEP ENGINEER
GHR ENGINEERS & ASSOCIATES
1615 SOUTH NEIL STREET
CHAMPAIGN, IL 61820
217.356.0536

STRUCTURAL ENGINEER
ENGINEERING RESOURCE ASSOCIATES
2416 GALEN DRIVE
CHAMPAIGN, IL 61821
217.351.6268

bailey edward

T 217.363.3375 F 312.440.2303 WWW.BAILEYEDWARD.COM

1103 SOUTH MATTIS AVE

CHAMPAIGN, IL 61821-4829