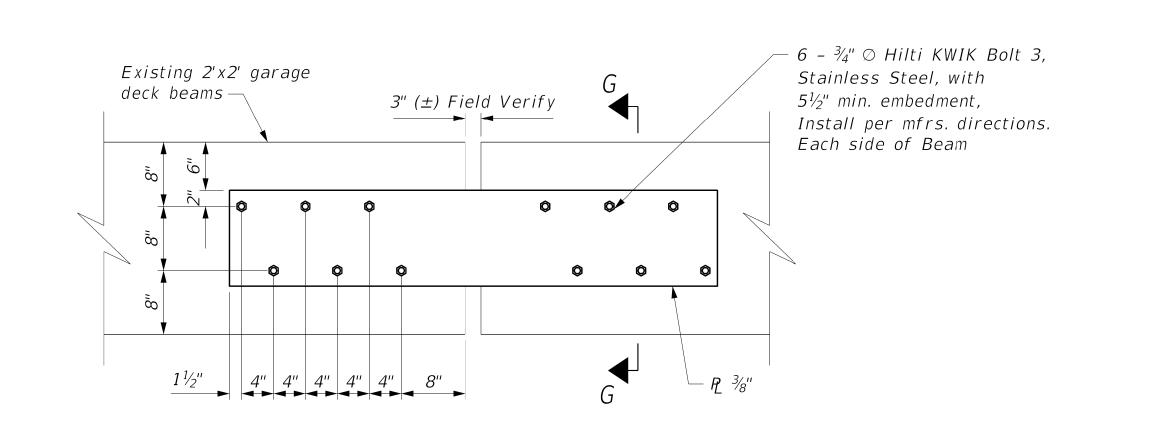

### SHEAR CONNECTION 4

SCALE: 1'' = 1'-0''

NOTE: Remove and re-route piping as necessary

– Existing 2'x2' garage deck beam

-SHEAR CONNECTION 6

DETAILS

**EMW** SG201

DRAWING SET TITLE ISSUED FOR BID

CHAMPAIGN COUNTY PLAZA

PARKING GARAGE RENOVATION

ITB#2022-007

102 E. Main St., Urbana, IL 61801

SHEAR CONNECTION 5

SCALE: 1'' = 1'-0''