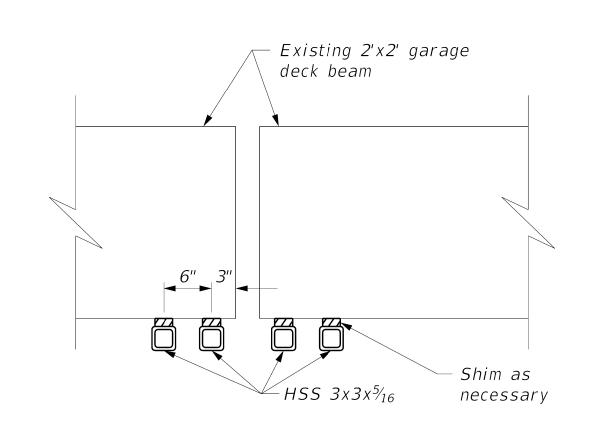

### SHEAR CONNECTION 4

SCALE: 1'' = 1'-0''

NOTE: Remove and re-route piping as necessary

– Existing 2'x2' garage deck beam

-SHEAR CONNECTION 6

DETAILS

**EMW** SG201

DRAWING SET TITLE ISSUED FOR BID

CHAMPAIGN COUNTY PLAZA

PARKING GARAGE RENOVATION

ITB#2022-007

102 E. Main St., Urbana, IL 61801

SHEAR CONNECTION 5

SCALE: 1'' = 1'-0''