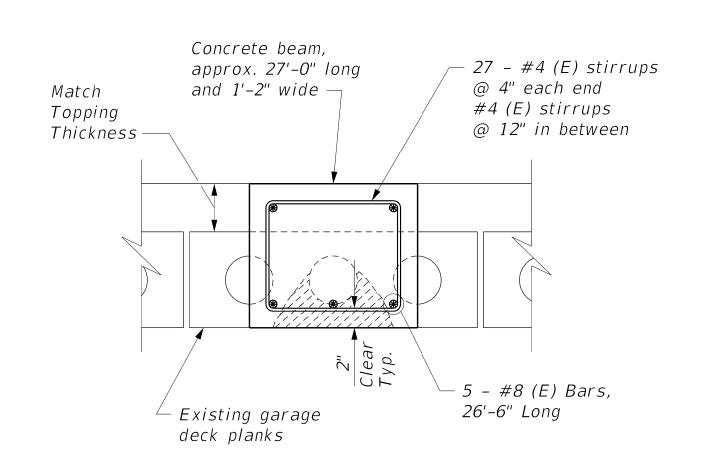

# SECTION C-C WEST STAIR REINFORCEMENT SCALE: 1" = 1'-0"

Concrete beam,
approx. 27'-0" long
Topping and 2'-0" wide
Thickness

A " each end
#4 (E) stirrups

@ 12" in between

6 - #8 (E) Bars,
26'-6" Long
deck planks