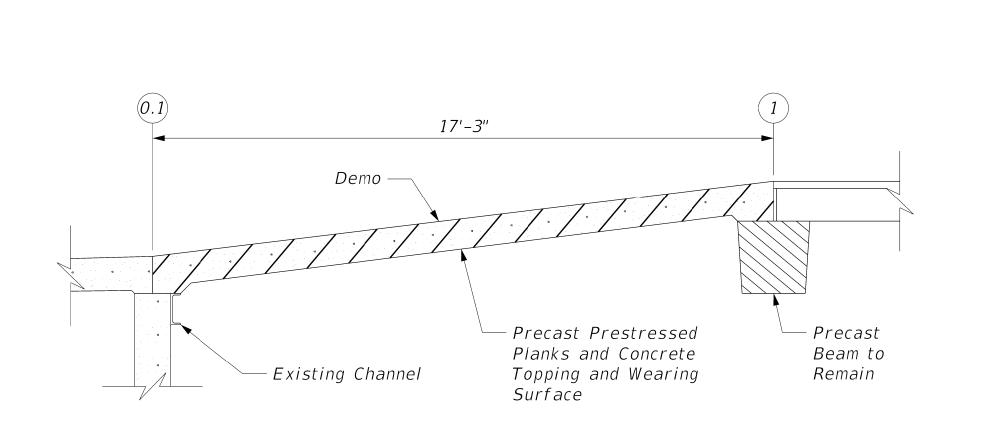

# SECTION A-A EXISTING UPPER DECK RAMP SCALE: 3/8" = 1'-0"

## SECTION A-A PROPOSED UPPER DECK RAMP

 $SCALE: \frac{3}{8}" = 1'-0"$ 

 $SCALE: \frac{1}{4}" = 1'-0"$ 

TYPICAL PLAN VIEW
PROPOSED UPPER DECK RAMP