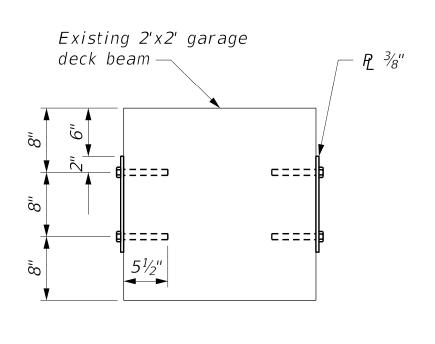

#### SECTION I-I SCALE: 1'' = 1'-0''

PL 3/8" —

-#===⊃

*Q*<sub>ii</sub> *Q*<sub>ii</sub>

SCALE: 1" = 1'-0"

– Existing 2'x2' garage deck beams