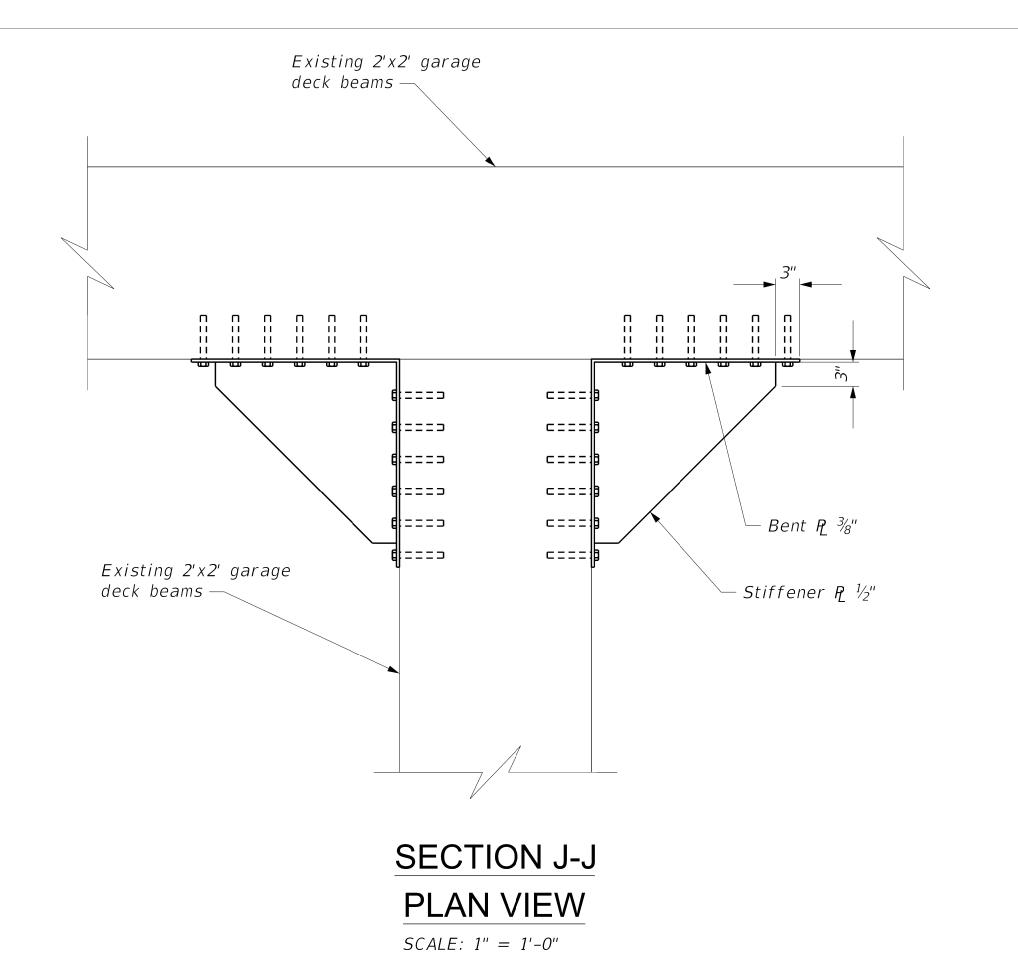

RD DESIGN DESIGN FIRM LICENSE NO. 184-001962

MEP ENGINEER
GHR ENGINEERS & ASSOCIATES 1615 SOUTH NEIL STREET CHAMPAIGN, IL 61820 217.356.0536

STRUCTURAL ENGINEER
ENGINEERING RESOURCE ASSOCIATES 2416 GALEN DRIVE CHAMPAIGN, IL 61821 217.351.6268







SHEAR CONNECTION 1

SCALE: 1'' = 1'-0''



**SECTION H-H** 

SCALE: 1'' = 1'-0''



### SHEAR CONNECTION 4

SCALE: 1'' = 1'-0''

NOTE: Remove and re-route piping as necessary



– Existing 2'x2' garage deck beam





-SHEAR CONNECTION 6

DETAILS

**EMW** SG201

DRAWING SET TITLE ISSUED FOR BID

CHAMPAIGN COUNTY PLAZA

PARKING GARAGE RENOVATION

ITB#2022-007

102 E. Main St., Urbana, IL 61801

SHEAR CONNECTION 5

SCALE: 1'' = 1'-0''

#### SECTION I-I SCALE: 1'' = 1'-0''

PL 3/8" —

-#===⊃

*Q*<sub>ii</sub> *Q*<sub>ii</sub>

SCALE: 1" = 1'-0"



– Existing 2'x2' garage deck beams







### SECTION K-K SCALE: 1" = 1'-0"



# SC9 SHEAR CONNECTION 9 SCALE: 1" = 1'-0"



### SECTION M-M SCALE: 1" = 1'-0"





Existing W12x53 —

Existing W12x79

Column





CHAMPAIGN COUNTY PLAZA
PARKING GARAGE RENOVATION

ITB#2022-007

102 E. Main St., Urbana, IL 61801

DETAILS

Drawn By:

EMW

Drawing No.

SG202

©2022 BAILEY EDWARD DESIGN
DESIGN FIRM LICENSE NO. 184-001962

MEP ENGINEER
GHR ENGINEERS & ASSOCIATES
1615 SOUTH NEIL STREET
CHAMPAIGN, IL 61820
217.356.0536

STRUCTURAL ENGINEER
ENGINEERING RESOURCE ASSOCIATES
2416 GALEN DRIVE
CHAMPAIGN, IL 61821
217.351.6268

bailey edward

T 217.363.3375 F 312.440.2303 WWW.BAILEYEDWARD.COM

1103 SOUTH MATTIS AVE

CHAMPAIGN, IL 61821-4829