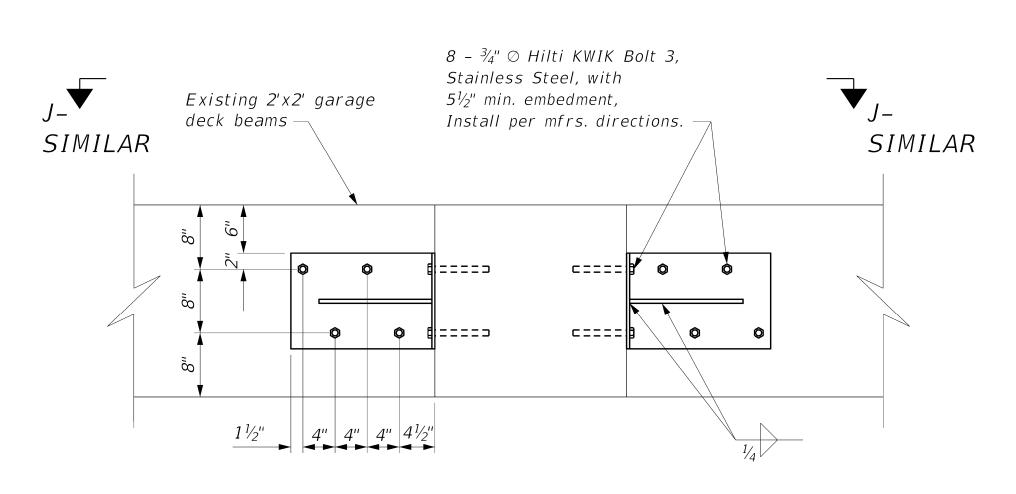

#### SECTION I-I SCALE: 1'' = 1'-0''

PL 3/8" —

-#===⊃

*Q*<sub>ii</sub> *Q*<sub>ii</sub>

SCALE: 1" = 1'-0"

– Existing 2'x2' garage deck beams