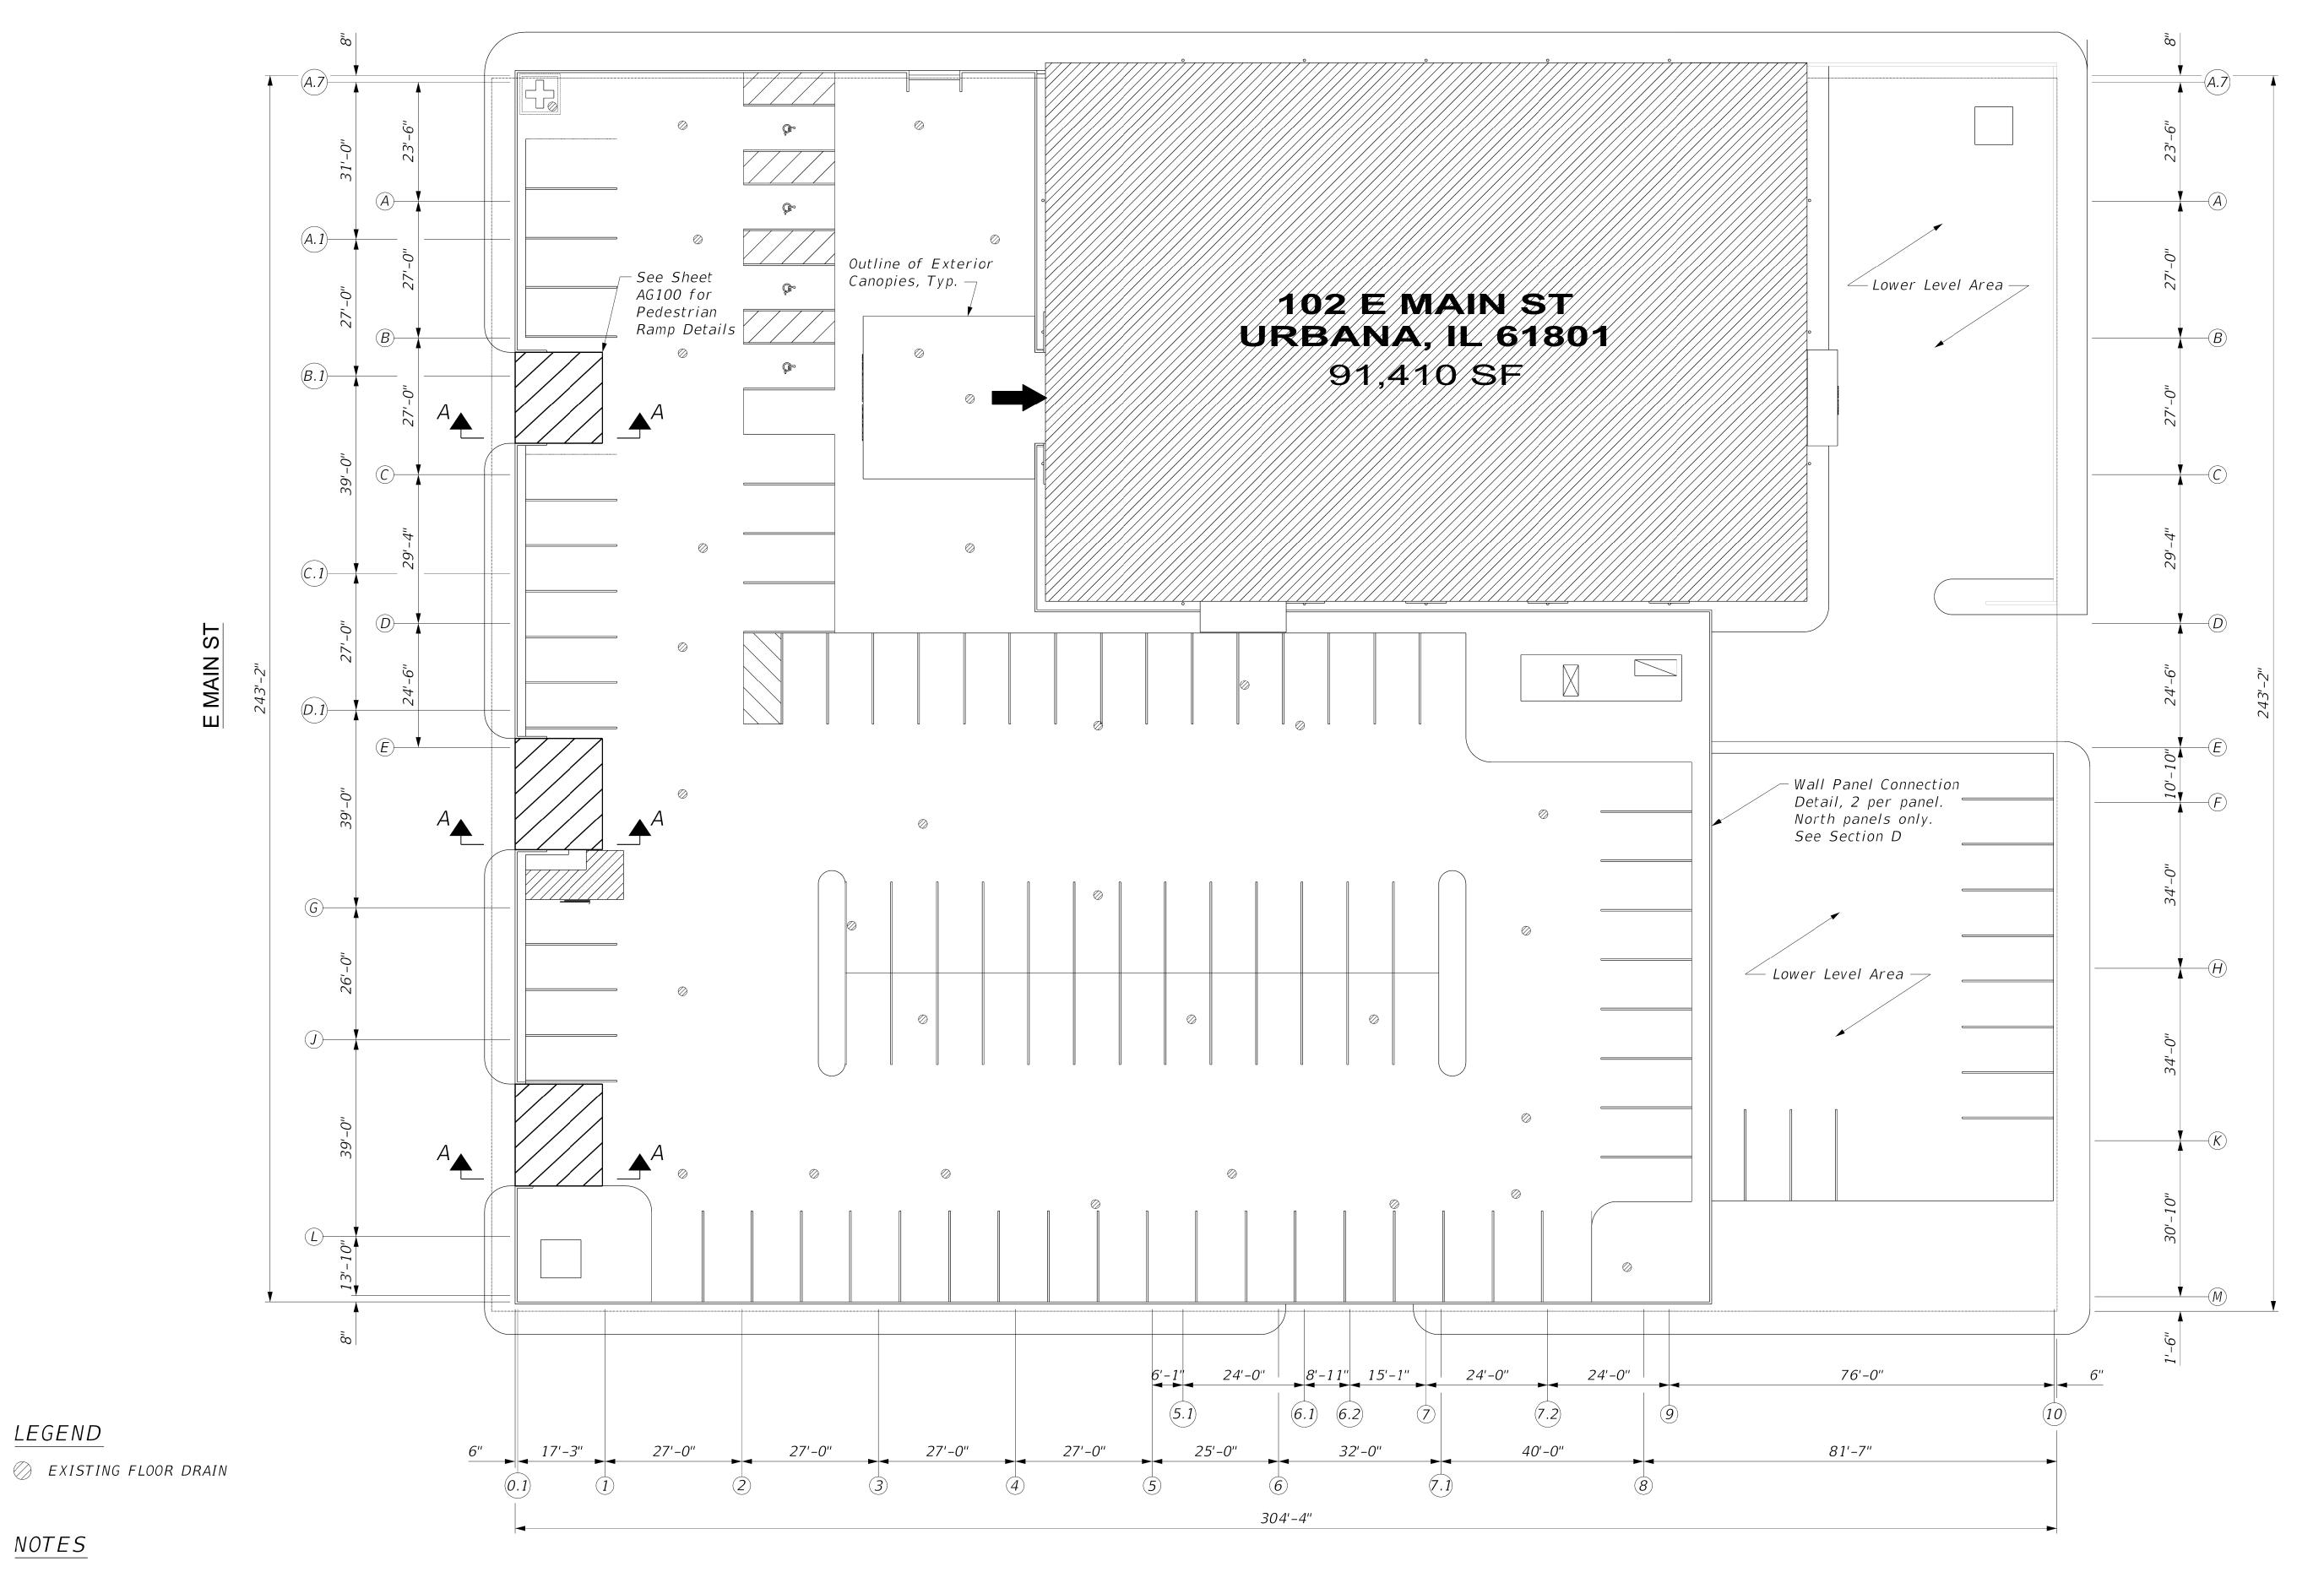

CHAMPAIGN COUNTY PLAZA PARKING GARAGE RENOVATION

ITB#2022-007

102 E. Main St., Urbana, IL 61801

UPPER LEVEL SITE PLAN

#### NOTES

LEGEND

1. ALL DIMENSIONS SHALL BE FIELD VERIFIED BY THE CONTRACTOR PRIOR TO FABRICATION

2. REMOVE AND RE-ROUTE PIPING AS NECESSARY

3. NEW STEEL AND HARDWARE *TO BE GALVANIZED* 

N WALNUT STREET

UPPER LEVEL SITE PLAN