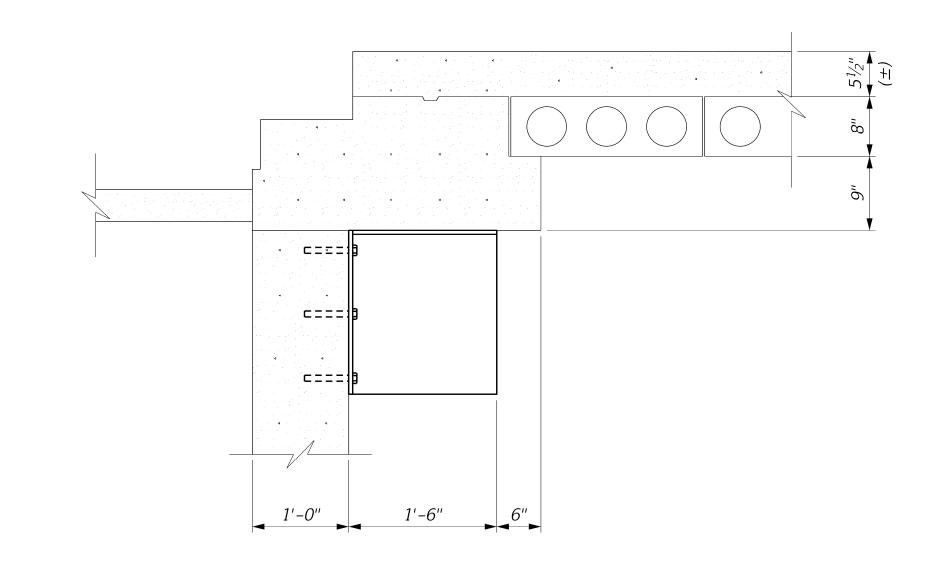

## SECTION B-B WEST STAIR REINFORCEMENT

SCALE: 1'' = 1'-0''

# SECTION C-C WEST STAIR REINFORCEMENT SCALE: 1" = 1'-0"

Concrete beam,
approx. 27'-0" long
Topping and 2'-0" wide
Thickness

A " each end
#4 (E) stirrups

@ 12" in between

6 - #8 (E) Bars,
26'-6" Long
deck planks