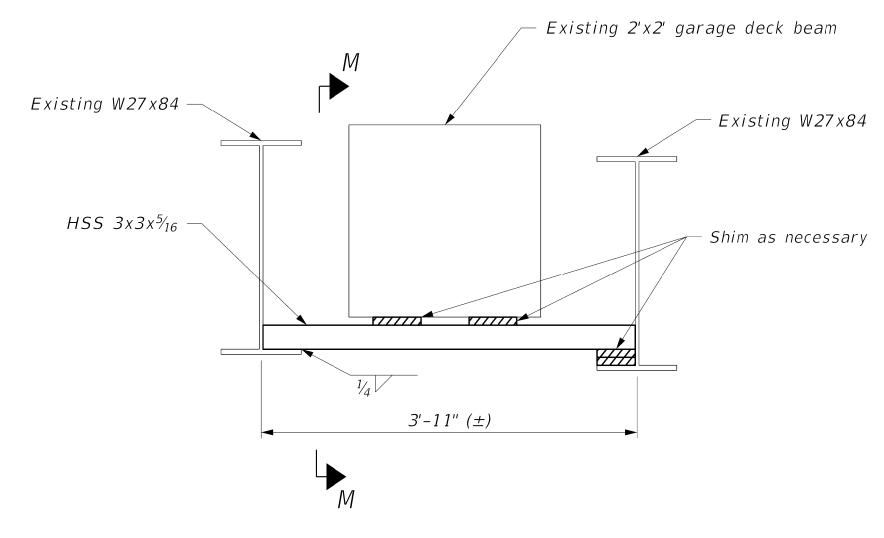

### SHEAR CONNECTION 4

SCALE: 1'' = 1'-0''

NOTE: Remove and re-route piping as necessary

– Existing 2'x2' garage deck beam

-SHEAR CONNECTION 6

DETAILS

**EMW** SG201

DRAWING SET TITLE ISSUED FOR BID

CHAMPAIGN COUNTY PLAZA

PARKING GARAGE RENOVATION

ITB#2022-007

102 E. Main St., Urbana, IL 61801

SHEAR CONNECTION 5

SCALE: 1'' = 1'-0''