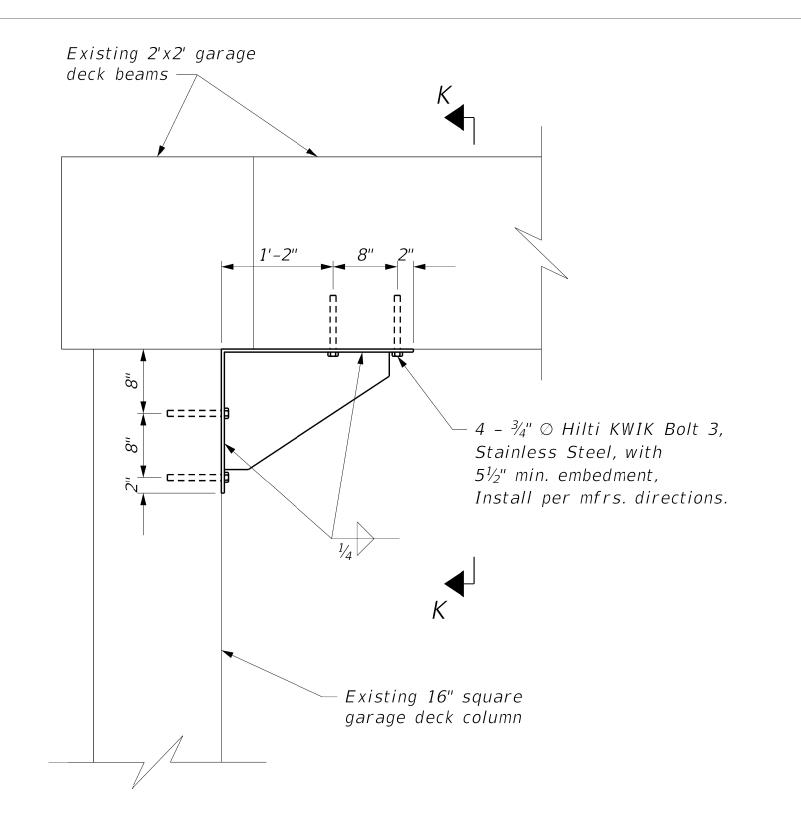

001962

MEP ENGINEER
GHR ENGINEERS & ASSOCIATES 1615 SOUTH NEIL STREET CHAMPAIGN, IL 61820 217.356.0536

STRUCTURAL ENGINEER
ENGINEERING RESOURCE ASSOCIATES 2416 GALEN DRIVE CHAMPAIGN, IL 61821 217.351.6268







SHEAR CONNECTION 1

SCALE: 1'' = 1'-0''



**SECTION H-H** 

SCALE: 1'' = 1'-0''



### SHEAR CONNECTION 4

SCALE: 1'' = 1'-0''

NOTE: Remove and re-route piping as necessary



– Existing 2'x2' garage deck beam





-SHEAR CONNECTION 6

DETAILS

**EMW** SG201

DRAWING SET TITLE ISSUED FOR BID

CHAMPAIGN COUNTY PLAZA

PARKING GARAGE RENOVATION

ITB#2022-007

102 E. Main St., Urbana, IL 61801

SHEAR CONNECTION 5

SCALE: 1'' = 1'-0''

#### SECTION I-I SCALE: 1'' = 1'-0''

PL 3/8" —

-#===⊃

*Q*<sub>ii</sub> *Q*<sub>ii</sub>

SCALE: 1" = 1'-0"



– Existing 2'x2' garage deck beams







### SECTION K-K SCALE: 1" = 1'-0"



# SC9 SHEAR CONNECTION 9 SCALE: 1" = 1'-0"



### SECTION M-M SCALE: 1" = 1'-0"





Existing W12x53 —

Existing W12x79

Column





CHAMPAIGN COUNTY PLAZA
PARKING GARAGE RENOVATION

ITB#2022-007

102 E. Main St., Urbana, IL 61801

DETAILS

Drawn By:

EMW

Drawing No.

SG202

©2022 BAILEY EDWARD DESIGN
DESIGN FIRM LICENSE NO. 184-001962

MEP ENGINEER
GHR ENGINEERS & ASSOCIATES
1615 SOUTH NEIL STREET
CHAMPAIGN, IL 61820
217.356.0536

STRUCTURAL ENGINEER
ENGINEERING RESOURCE ASSOCIATES
2416 GALEN DRIVE
CHAMPAIGN, IL 61821
217.351.6268

bailey edward

T 217.363.3375 F 312.440.2303 WWW.BAILEYEDWARD.COM

1103 SOUTH MATTIS AVE

CHAMPAIGN, IL 61821-4829