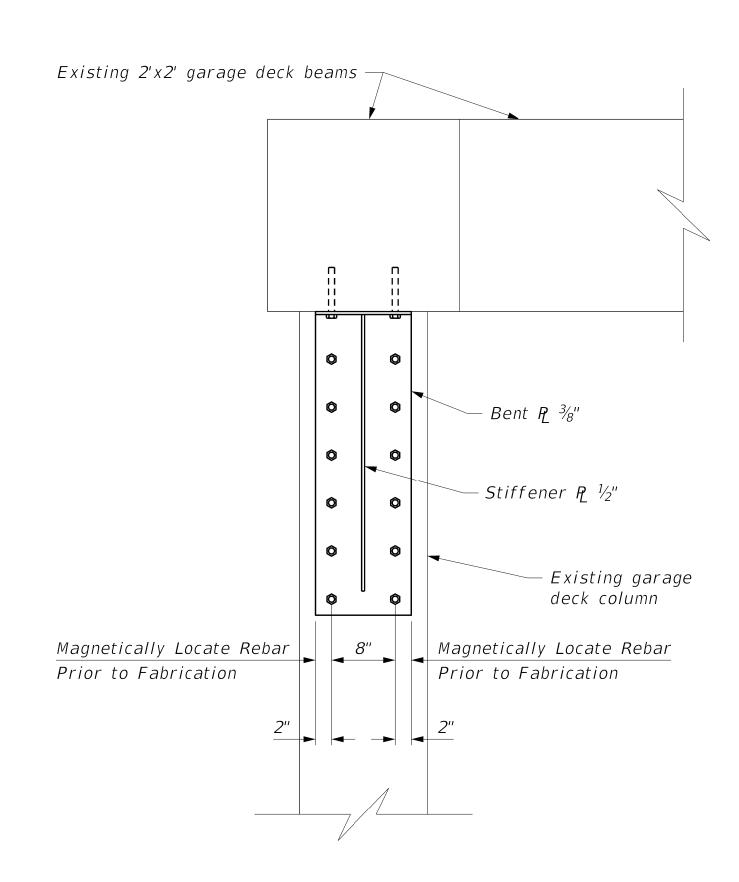

### SECTION M-M SCALE: 1" = 1'-0"

Existing W12x53 —

Existing W12x79

Column

CHAMPAIGN COUNTY PLAZA
PARKING GARAGE RENOVATION

ITB#2022-007

102 E. Main St., Urbana, IL 61801

DETAILS