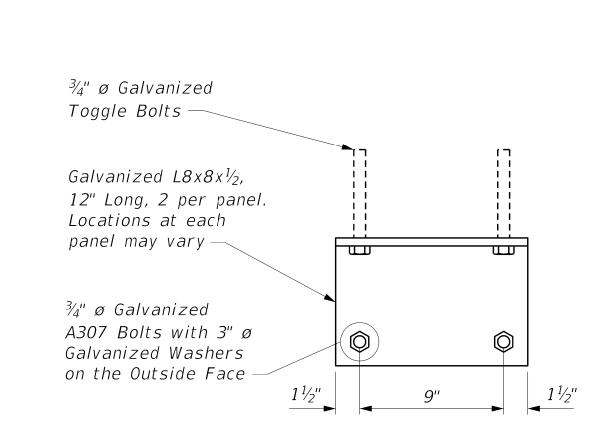

WALL PANEL

CONNECTION DETAIL

SCALE: 1" = 1'-0"

**SECTION D** *SCALE: 3" = 1'-0"* 

SECTION E-E

SCALE: 1½" = 1'-0"