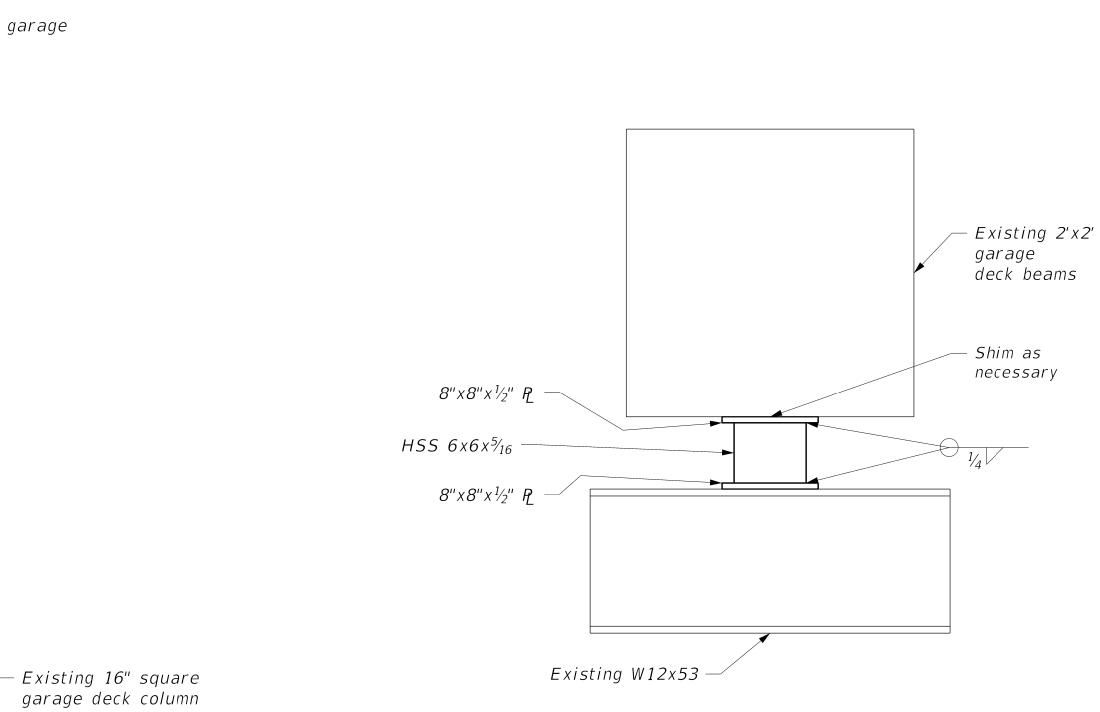

### SECTION M-M SCALE: 1" = 1'-0"

Existing W12x53 —

Existing W12x79

Column

CHAMPAIGN COUNTY PLAZA
PARKING GARAGE RENOVATION

ITB#2022-007

102 E. Main St., Urbana, IL 61801

DETAILS