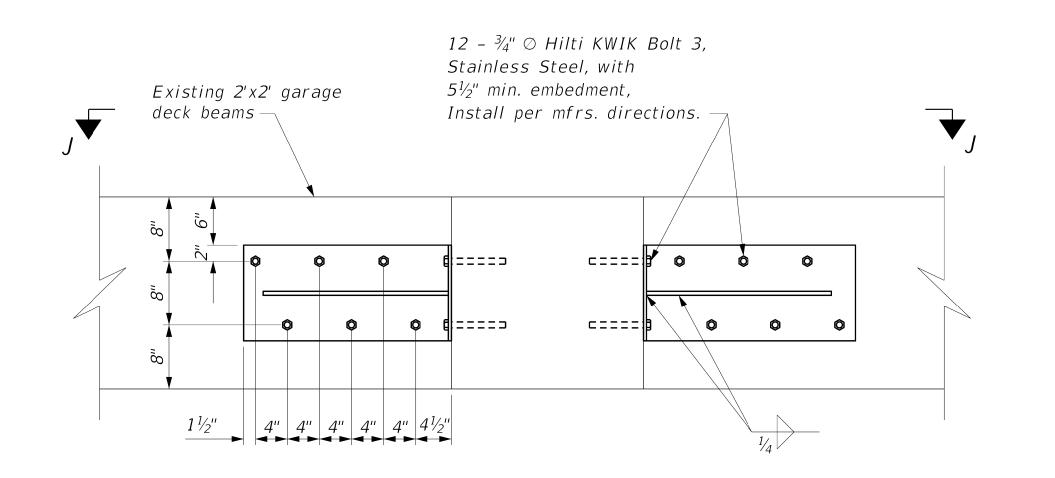

AIGN, IL 61821-4829

CHAMPAIGN COUNTY PLAZA
PARKING GARAGE RENOVATION

ITB#2022-007

102 E. Main St., Urbana, IL 61801

\_\_\_\_

DETAILS

Drawn By:

EMW

Drawing No.

SG200







SECTION G-G

SCALE: 1'' = 1'-0''



T 217.363.3375

F 312.440.2303 WWW.BAILEYEDWARD.COM

1103 SOUTH MATTIS AVE CHAMPAIGN, IL 61821-4829

©2022 BAILEY EDWARD DESIGN DESIGN FIRM LICENSE NO. 184-001962

MEP ENGINEER
GHR ENGINEERS & ASSOCIATES 1615 SOUTH NEIL STREET CHAMPAIGN, IL 61820 217.356.0536

STRUCTURAL ENGINEER
ENGINEERING RESOURCE ASSOCIATES 2416 GALEN DRIVE CHAMPAIGN, IL 61821 217.351.6268







SHEAR CONNECTION 1

SCALE: 1'' = 1'-0''



**SECTION H-H** 

SCALE: 1'' = 1'-0''



### SHEAR CONNECTION 4

SCALE: 1'' = 1'-0''

NOTE: Remove and re-route piping as necessary



– Existing 2'x2' garage deck beam





-SHEAR CONNECTION 6

DETAILS

**EMW** SG201

DRAWING SET TITLE ISSUED FOR BID

CHAMPAIGN COUNTY PLAZA

PARKING GARAGE RENOVATION

ITB#2022-007

102 E. Main St., Urbana, IL 61801

SHEAR CONNECTION 5

SCALE: 1'' = 1'-0''

#### SECTION I-I SCALE: 1'' = 1'-0''

PL 3/8" —

-#===⊃

*Q*<sub>ii</sub> *Q*<sub>ii</sub>

SCALE: 1" = 1'-0"



– Existing 2'x2' garage deck beams







### SECTION K-K SCALE: 1" = 1'-0"



# SC9 SHEAR CONNECTION 9 SCALE: 1" = 1'-0"



### SECTION M-M SCALE: 1" = 1'-0"





Existing W12x53 —

Existing W12x79

Column





CHAMPAIGN COUNTY PLAZA
PARKING GARAGE RENOVATION

ITB#2022-007

102 E. Main St., Urbana, IL 61801

DETAILS

Drawn By:

EMW

Drawing No.

SG202

©2022 BAILEY EDWARD DESIGN
DESIGN FIRM LICENSE NO. 184-001962

MEP ENGINEER
GHR ENGINEERS & ASSOCIATES
1615