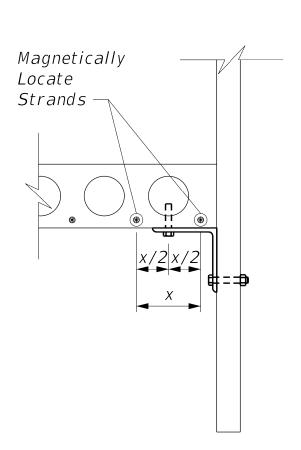

WALL PANEL

CONNECTION DETAIL

SCALE: 1" = 1'-0"

**SECTION D** *SCALE: 3" = 1'-0"* 

SECTION E-E

SCALE: 1½" = 1'-0"