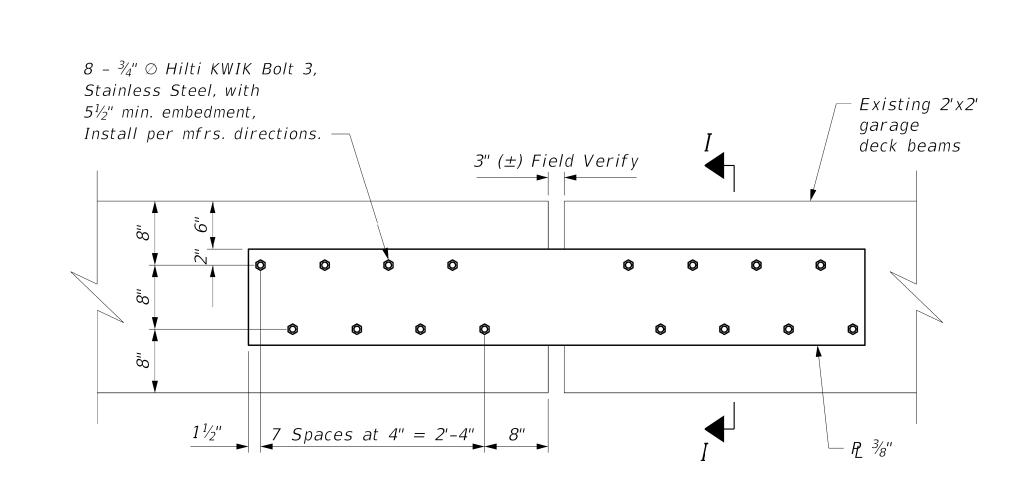

#### SECTION I-I SCALE: 1'' = 1'-0''

PL 3/8" —

-#===⊃

*Q*<sub>ii</sub> *Q*<sub>ii</sub>

SCALE: 1" = 1'-0"

– Existing 2'x2' garage deck beams