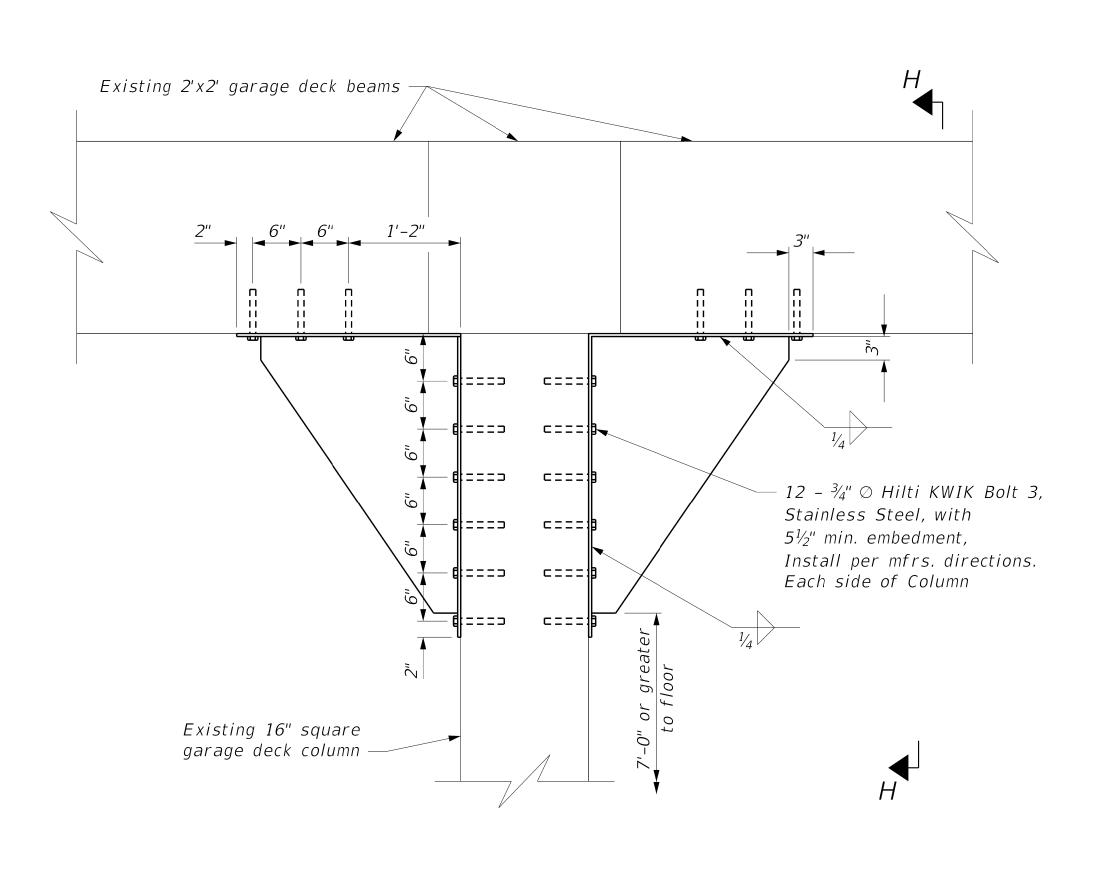

SCALE: 1'' = 1'-0''

**SECTION H-H** 

SCALE: 1'' = 1'-0''

### SHEAR CONNECTION 4

SCALE: 1'' = 1'-0''

NOTE: Remove and re-route piping as necessary

– Existing 2'x2' garage deck beam

-SHEAR CONNECTION 6

DETAILS

**EMW** SG201

DRAWING SET TITLE ISSUED FOR BID

CHAMPAIGN COUNTY PLAZA

PARKING GARAGE RENOVATION

ITB#2022-007

102 E. Main St., Urbana, IL 61801

SHEAR CONNECTION 5

SCALE: 1'' = 1'-0''