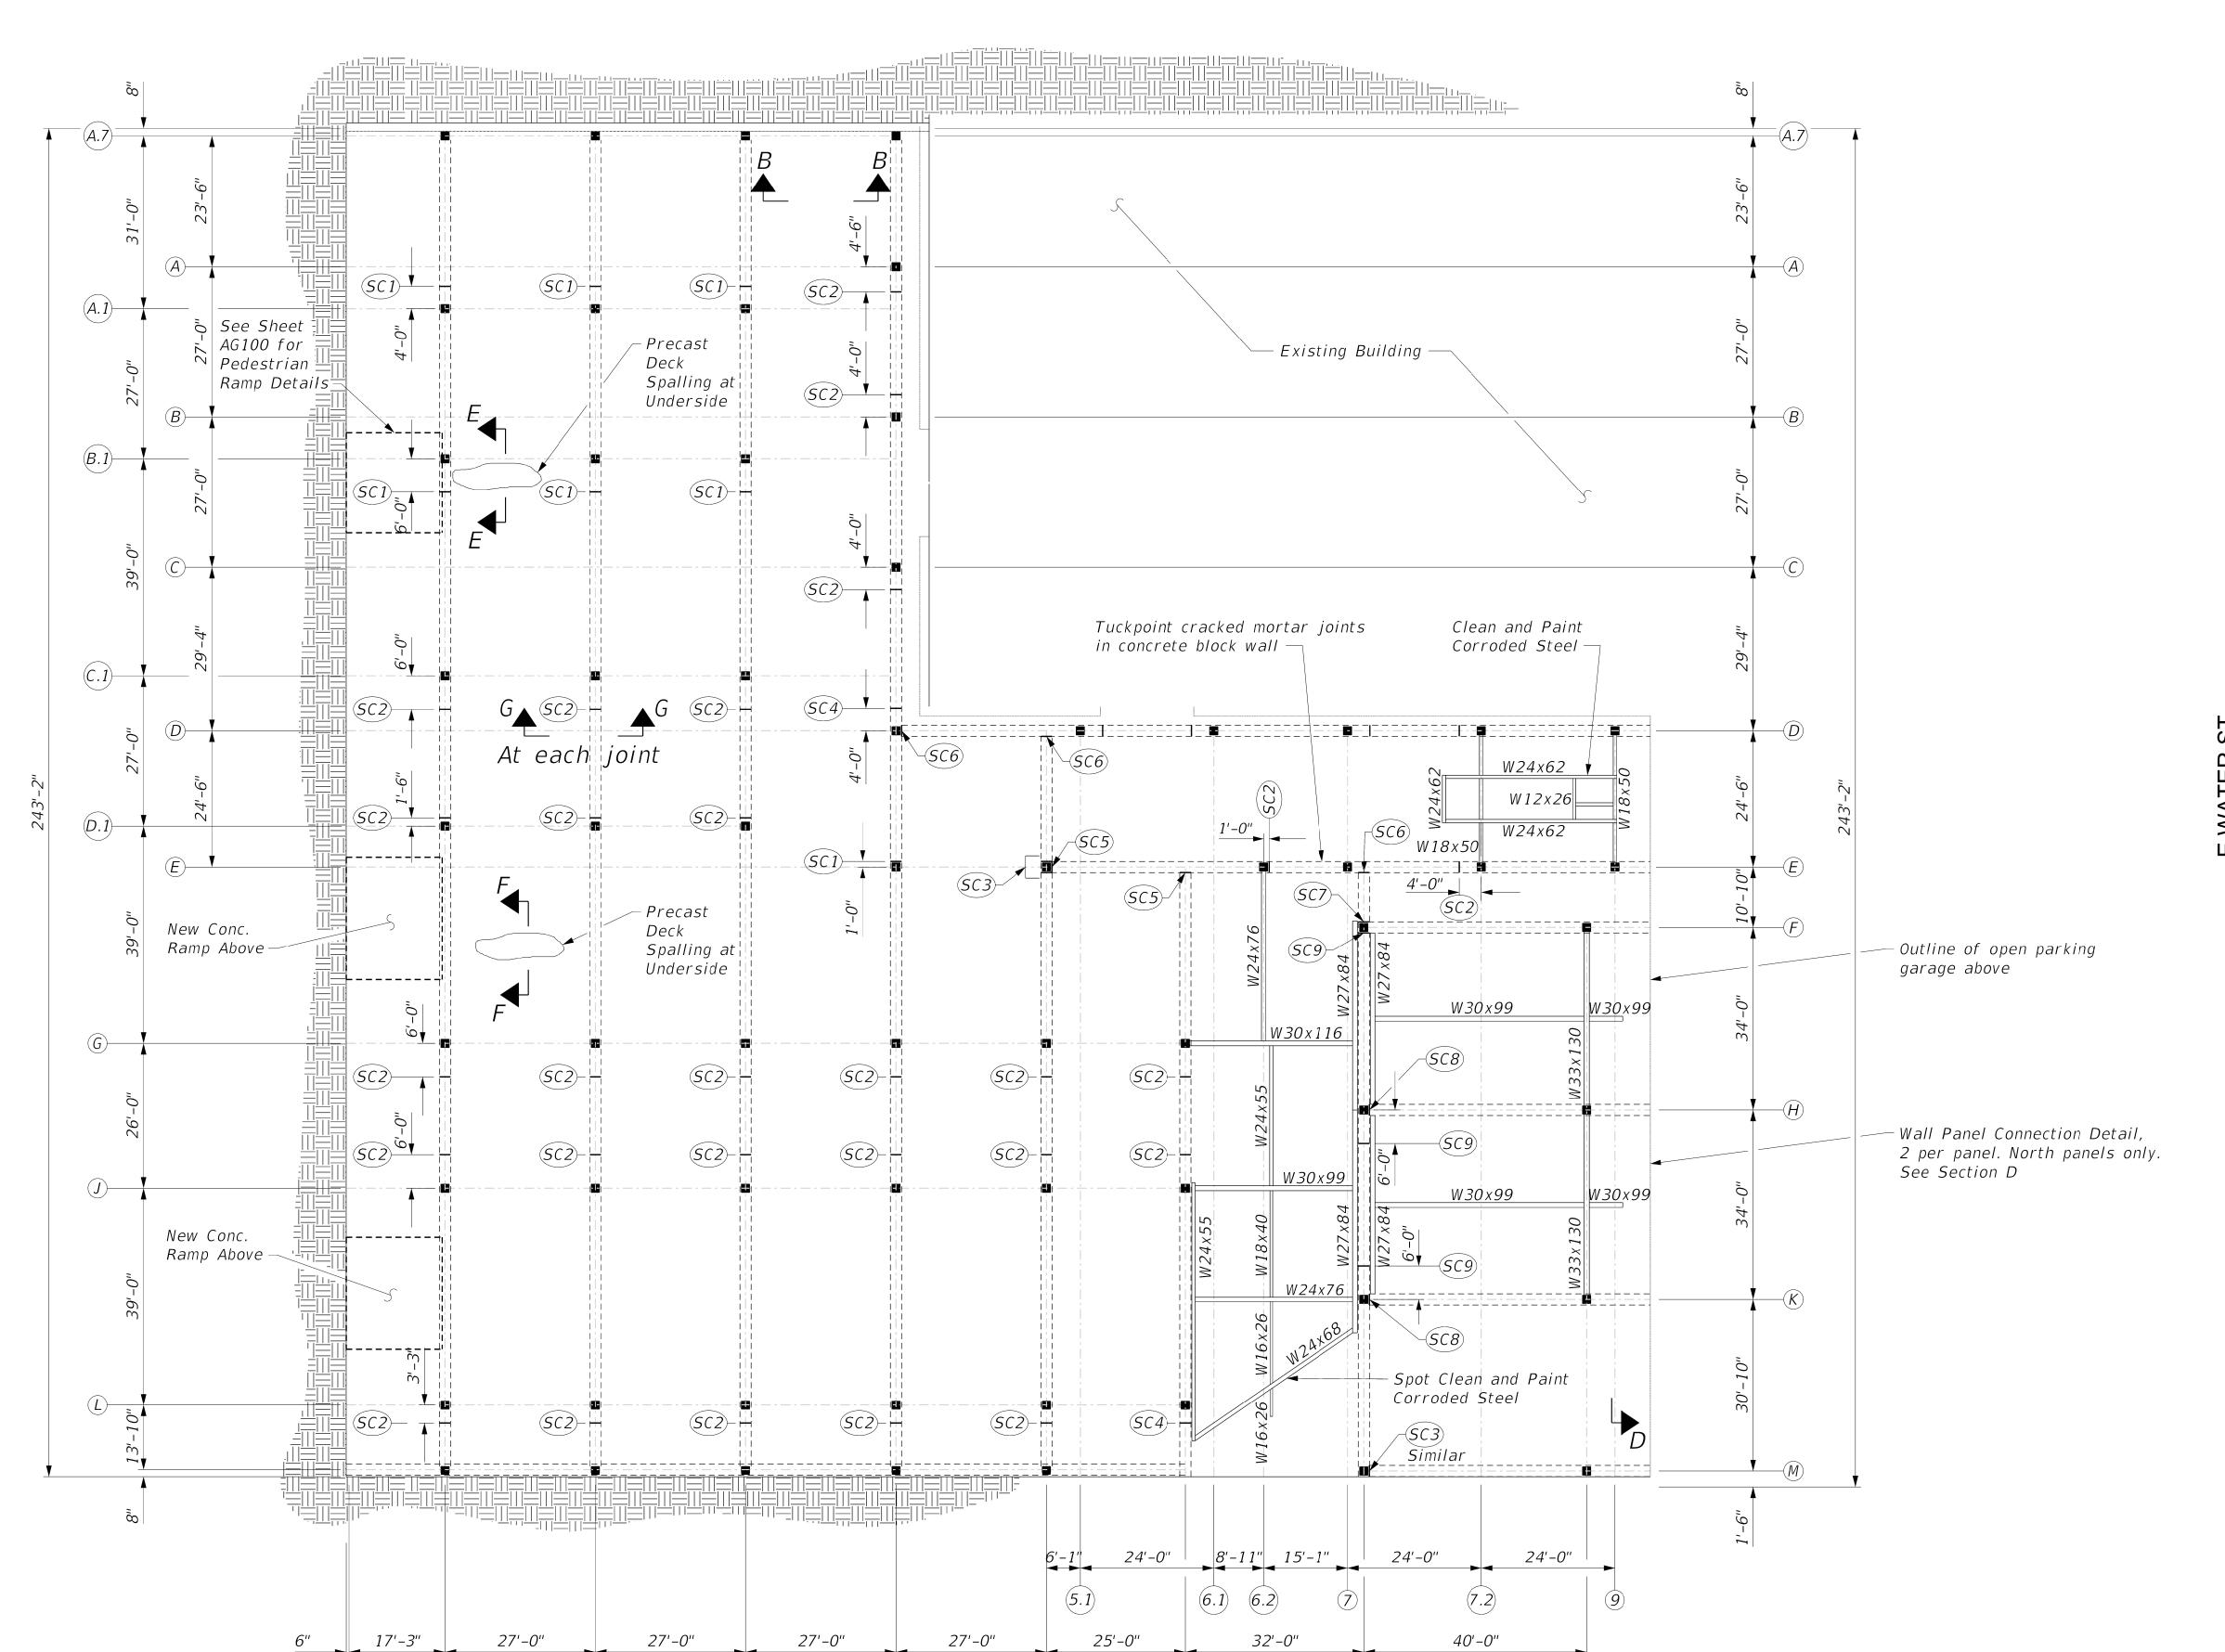

CHAMPAIGN COUNTY PLAZA
PARKING GARAGE RENOVATION

ITB#2022-007

102 E. Main St., Urbana, IL 61801

LOWER LEVEL CONCRETE BEAM AND STEEL FRAMING PLAN

Drawn By:

EMW

Drawing No.

SG101

LOWER LEVEL CONCRETE BEAM AND STEEL FRAMING PLAN

N WALNUT STREET

SCALE:  $\frac{1}{16}$ " = 1'-0"