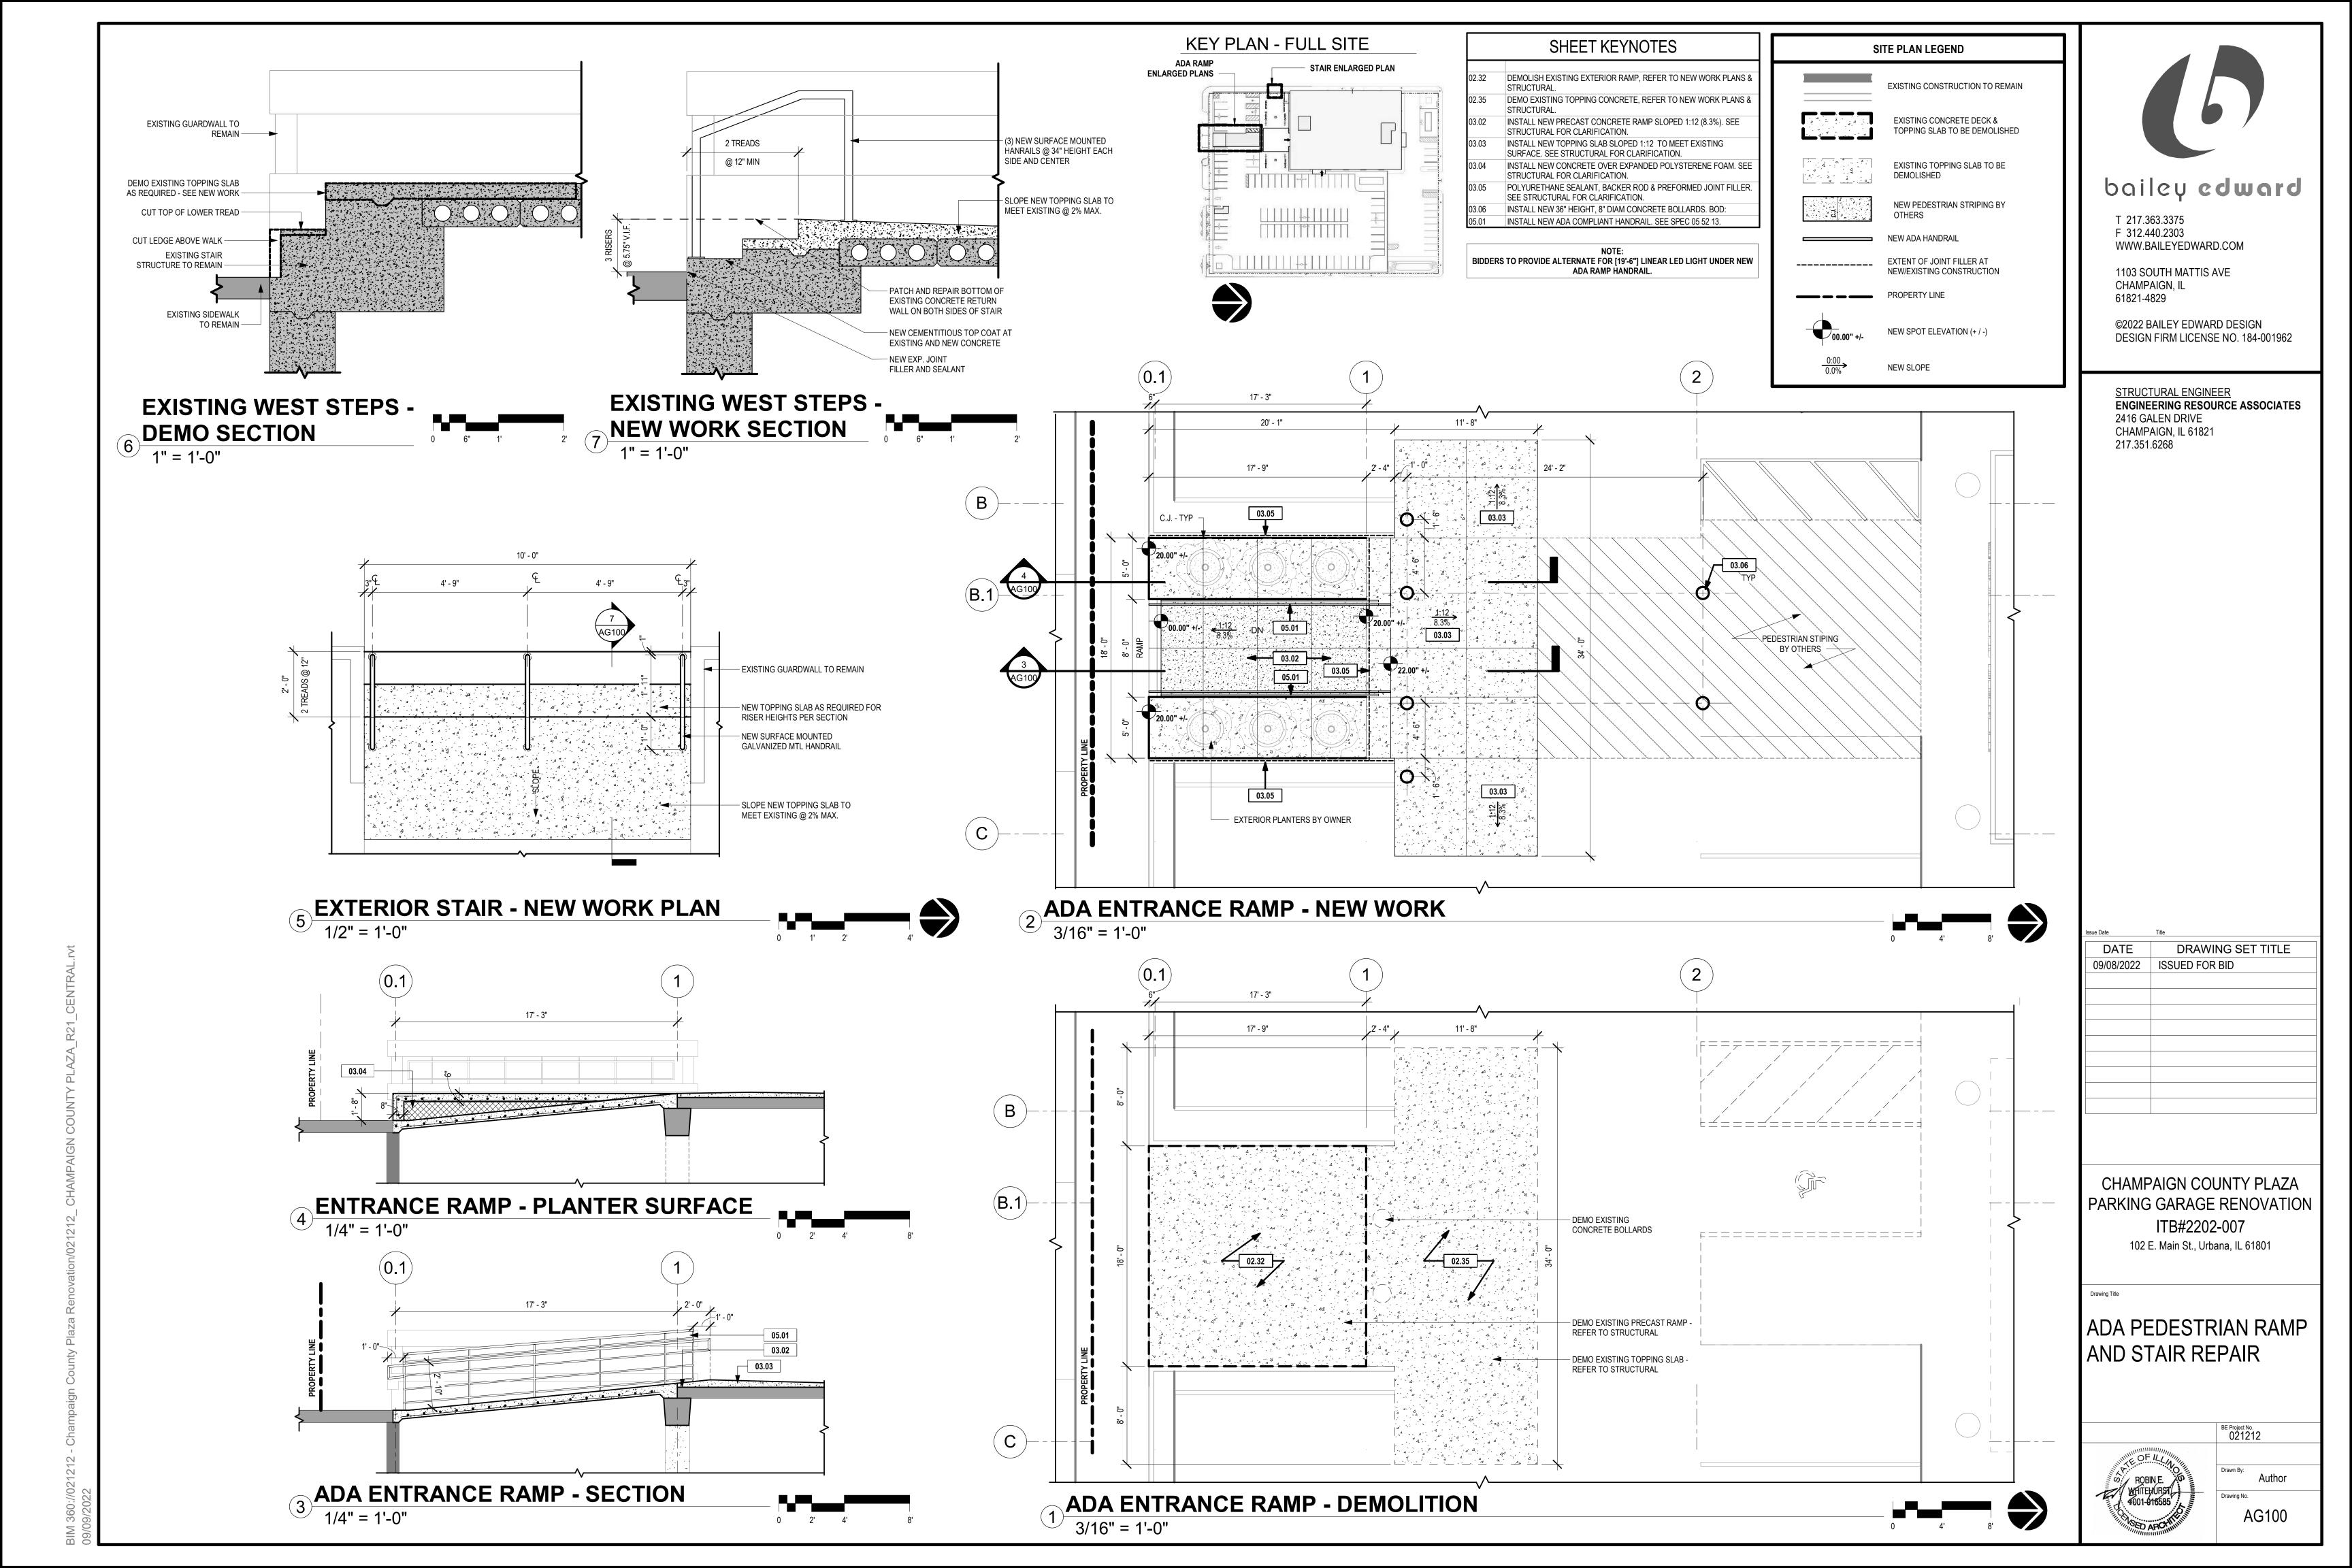

CHAMPAIGN COUNTY PLAZA PARKING GARAGE RENOVATION

ITB#2022-007

102 E. Main St., Urbana, IL 61801

UPPER LEVEL SITE PLAN

#### NOTES

LEGEND

1. ALL DIMENSIONS SHALL BE FIELD VERIFIED BY THE CONTRACTOR PRIOR TO FABRICATION

2. REMOVE AND RE-ROUTE PIPING AS NECESSARY

3. NEW STEEL AND HARDWARE *TO BE GALVANIZED* 

N WALNUT STREET

UPPER LEVEL SITE PLAN

 $SCALE: \frac{1}{16}$ " = 1'-0"

bailey edward

T 217.363.3375 F 312.440.2303 WWW.BAILEYEDWARD.COM

1103 SOUTH MATTIS AVE CHAMPAIGN, IL 61821-4829

©2022 BAILEY EDWARD DESIGN DESIGN FIRM LICENSE NO. 184-001962