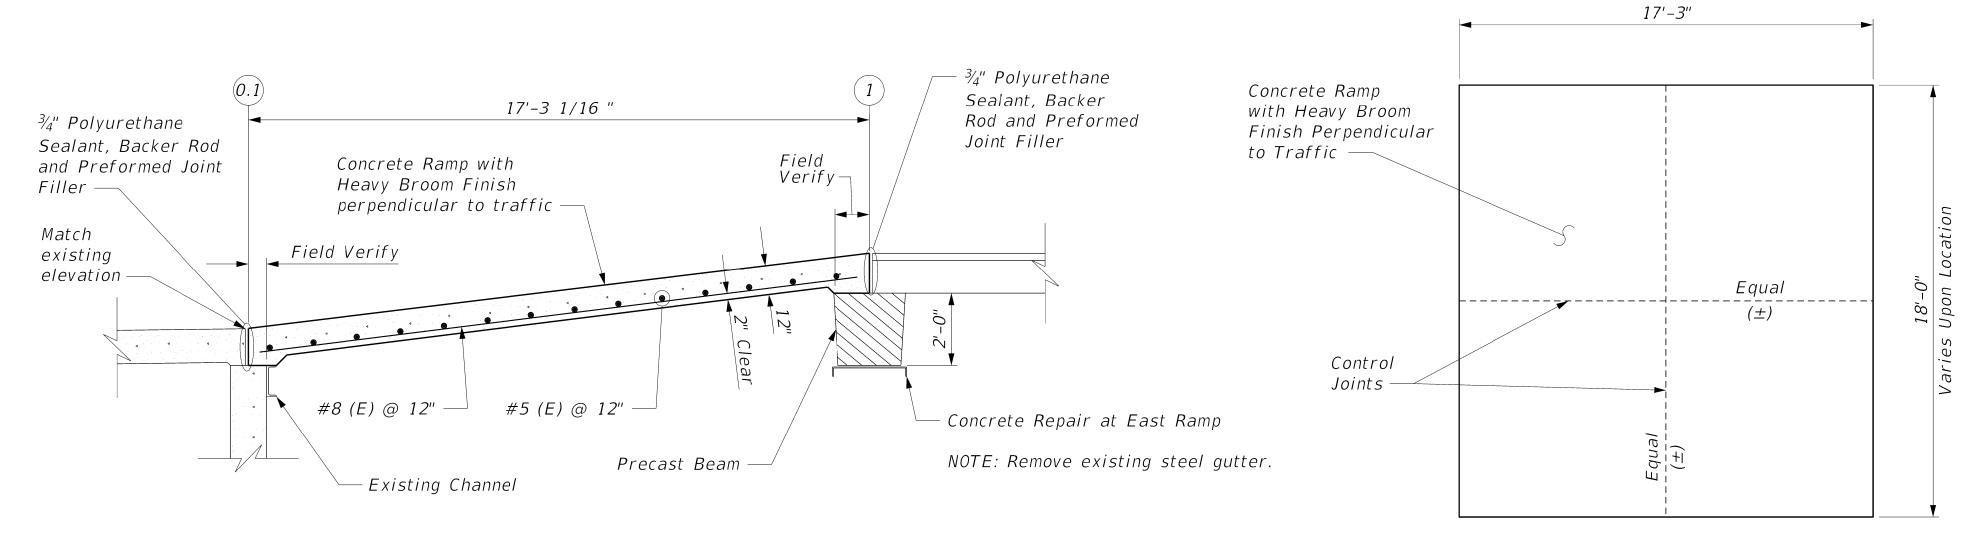

## SECTION A-A PROPOSED UPPER DECK RAMP

 $SCALE: \frac{3}{8}" = 1'-0"$ 

 $SCALE: \frac{1}{4}" = 1'-0"$ 

TYPICAL PLAN VIEW
PROPOSED UPPER DECK RAMP

# SECTION C-C WEST STAIR REINFORCEMENT SCALE: 1" = 1'-0"

Concrete beam,
approx. 27'-0" long
Topping and 2'-0" wide
Thickness

A " each end
#4 (E) stirrups

@ 12" in between

6 - #8 (E) Bars,
26'-6" Long
deck planks