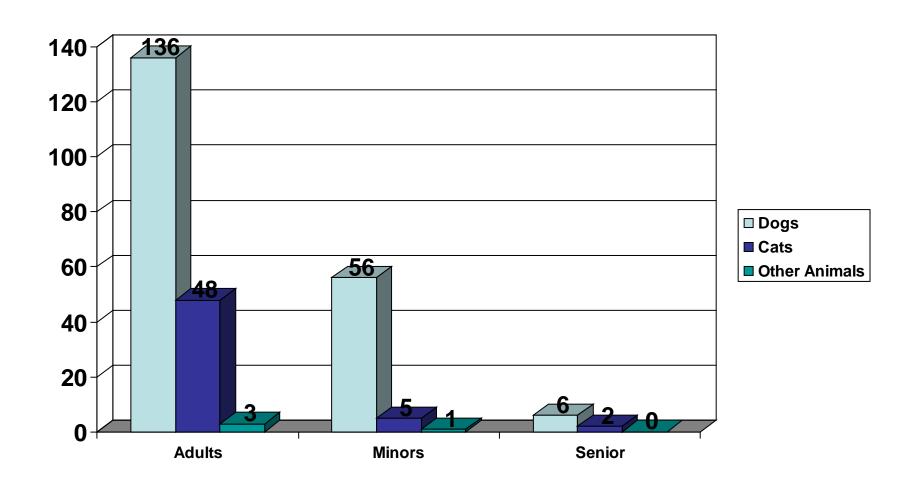

| Commodities | Services    | Capital     |
| Animal Control Services | \$121,201.69 | \$15,725.98 | \$16,442.27 | \$0.00      |
| Animal Impound Services | \$129,077.43 | \$29,748.54 | \$12,451.44 | \$22,584.00 |
| Animal Registrations    | \$36,927.08  | \$9,774.35  | \$12,174.60 | \$0.00      |
|                         |              |             |             |             |

\$359.90

\$3,710.92

\$0.00

\$63,857.80

Administrative

#### 2009 Animal Bite Totals

|             | 2006 | 2007 | 2008 | 2009 |
|-------------|------|------|------|------|
| Dog Bites   | 182  | 143  | 173  | 198  |
| Cat Bites   | 42   | 47   | 45   | 55   |
| Other Bites | 0    | 5    | 4    | 4    |

#### 2009 Animal Bites Totals by City/Village



#### 2009 Breakdown of Animal Bites by Age of Victims



#### 2009 Breakdown of Animal Bites By Sex of Animal



#### 2009 Number of Dogs/Cats Vaccinated at Time of Bite