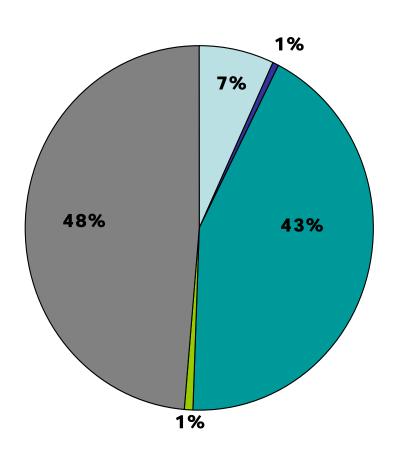

#### 2009 Breakdown of Revenue

- □ Registrations \$217,963
- Fees & Fines \$13,000
- Kennel Services \$18,119
- □ City of Champaign Contract \$169,196
- City of Urbana Contract \$35,660.04
- All Village Contracts \$18,978.43
- **■** Grants \$3200
- ☐ Donations/Gifts \$120