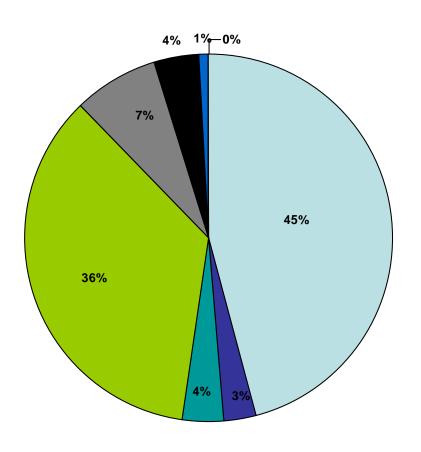

#### 2009 Breakdown of Revenue

- □ Registrations \$217,963
- Fees & Fines \$13,000
- Kennel Services \$18,119
- □ City of Champaign Contract \$169,196
- City of Urbana Contract \$35,660.04
- All Village Contracts \$18,978.43
- **■** Grants \$3200
- ☐ Donations/Gifts \$120