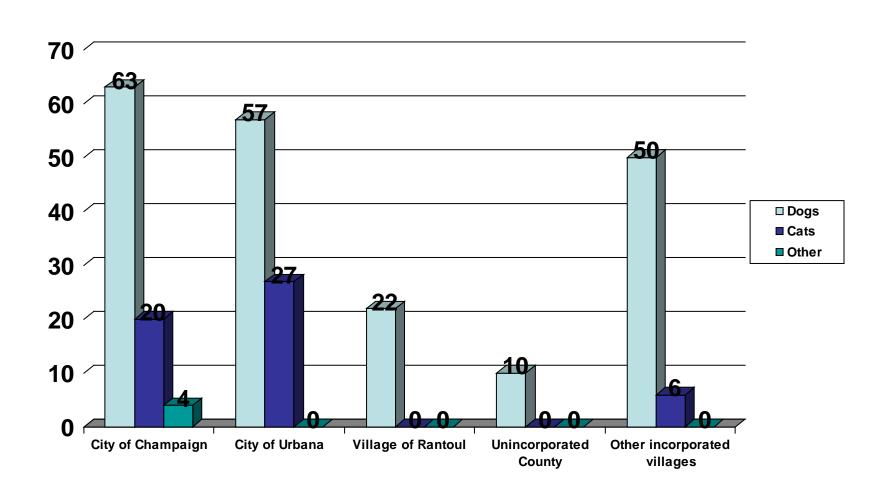

|             |
| 2008/2009               | Personnel    | Commodities | Services    | Capital     |
| Animal Control Services | \$121,201.69 | \$15,725.98 | \$16,442.27 | \$0.00      |
| Animal Impound Services | \$129,077.43 | \$29,748.54 | \$12,451.44 | \$22,584.00 |
| Animal Registrations    | \$36,927.08  | \$9,774.35  | \$12,174.60 | \$0.00      |
|                         |              |             |             |             |

\$359.90

\$3,710.92

\$0.00

\$63,857.80

Administrative

#### 2009 Animal Bite Totals

|             | 2006 | 2007 | 2008 | 2009 |
|-------------|------|------|------|------|
| Dog Bites   | 182  | 143  | 173  | 198  |
| Cat Bites   | 42   | 47   | 45   | 55   |
| Other Bites | 0    | 5    | 4    | 4    |

#### 2009 Animal Bites Totals by City/Village



#### 2009 Breakdown of Animal Bites by Age of Victims



#### 2009 Breakdown of Animal Bites By Sex of Animal



#### 2009 Number of Dogs/Cats Vaccinated at Time of Bite