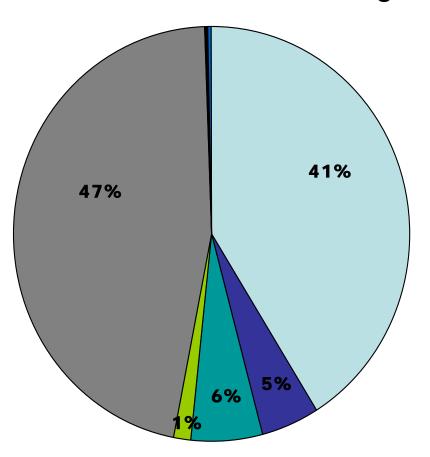

# 2009 Dog Impounds

Total number of dogs impounded: 1,203

- ☐ Dogs returned to owner 492
- Dogs transferred to CCHS 56
- Dogs transferred to breed recuse 70
- Dogs transferred to other 17
- **Dogs Euthanized 559**
- Dogs adopted 2
- Dogs DOA or died at shelter 3