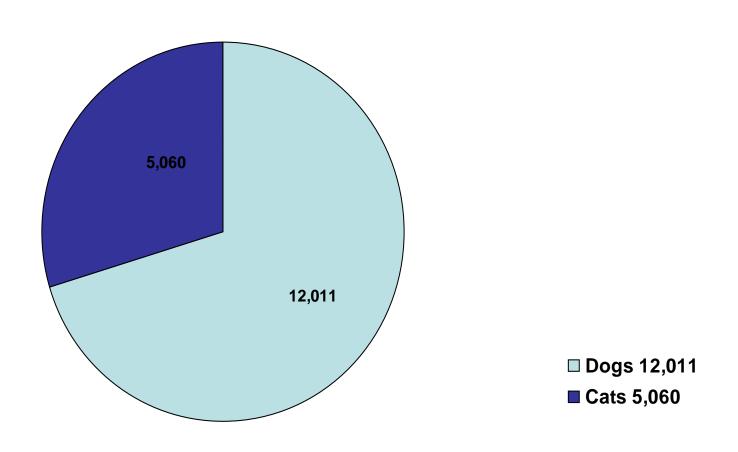

#### Number of Animals Registered in 2009

## Cat/Dog Registration Comparison

|                 | 2006   | 2007   | 2008   | 2009   |
|-----------------|--------|--------|--------|--------|
| Dogs Registered | 11,348 | 11,341 | 12,037 | 12,011 |
| Cats Registered | 4,536  | 4,389  | 5,047  | 5,060  |