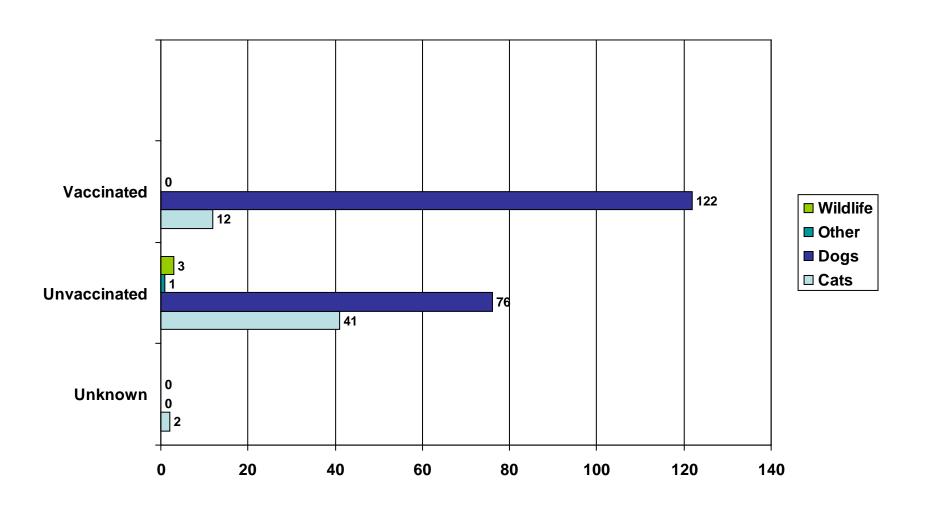

\$0.00      |
| Animal Impound Services | \$129,077.43 | \$29,748.54 | \$12,451.44 | \$22,584.00 |
| Animal Registrations    | \$36,927.08  | \$9,774.35  | \$12,174.60 | \$0.00      |
|                         |              |             |             |             |

\$359.90

\$3,710.92

\$0.00

\$63,857.80

Administrative

#### 2009 Animal Bite Totals

|             | 2006 | 2007 | 2008 | 2009 |
|-------------|------|------|------|------|
| Dog Bites   | 182  | 143  | 173  | 198  |
| Cat Bites   | 42   | 47   | 45   | 55   |
| Other Bites | 0    | 5    | 4    | 4    |

#### 2009 Animal Bites Totals by City/Village



#### 2009 Breakdown of Animal Bites by Age of Victims



#### 2009 Breakdown of Animal Bites By Sex of Animal



#### 2009 Number of Dogs/Cats Vaccinated at Time of Bite