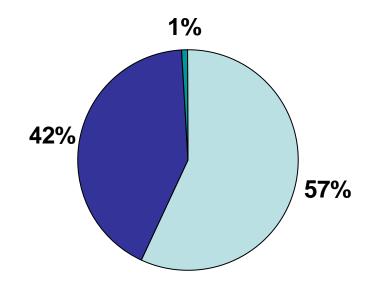

# 2009 Cat Impounds

Total number of cats impounded: 870

- ☐ Returned to Owner 59
- Transferred to CCHS 5
- **■** Transferred to Cattails 369
- Transferred to CATsNAP 7
- Euthanized 417

<sup>\* 13</sup> Cats are still being held for court at the time of this report