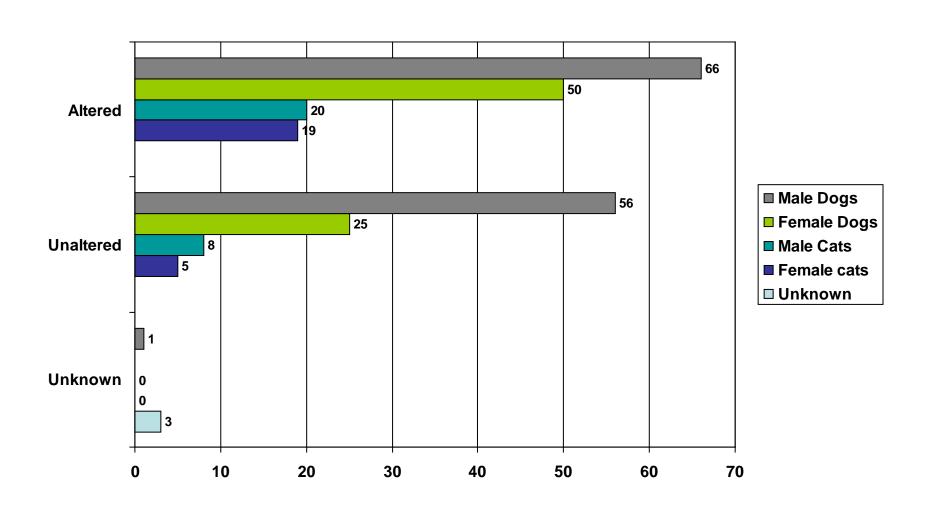

ntrol Services | \$121,201.69 | \$15,725.98 | \$16,442.27 | \$0.00      |
| Animal Impound Services | \$129,077.43 | \$29,748.54 | \$12,451.44 | \$22,584.00 |
| Animal Registrations    | \$36,927.08  | \$9,774.35  | \$12,174.60 | \$0.00      |
|                         |              |             |             |             |

\$359.90

\$3,710.92

\$0.00

\$63,857.80

Administrative

#### 2009 Animal Bite Totals

|             | 2006 | 2007 | 2008 | 2009 |
|-------------|------|------|------|------|
| Dog Bites   | 182  | 143  | 173  | 198  |
| Cat Bites   | 42   | 47   | 45   | 55   |
| Other Bites | 0    | 5    | 4    | 4    |

#### 2009 Animal Bites Totals by City/Village



#### 2009 Breakdown of Animal Bites by Age of Victims



#### 2009 Breakdown of Animal Bites By Sex of Animal



#### 2009 Number of Dogs/Cats Vaccinated at Time of Bite