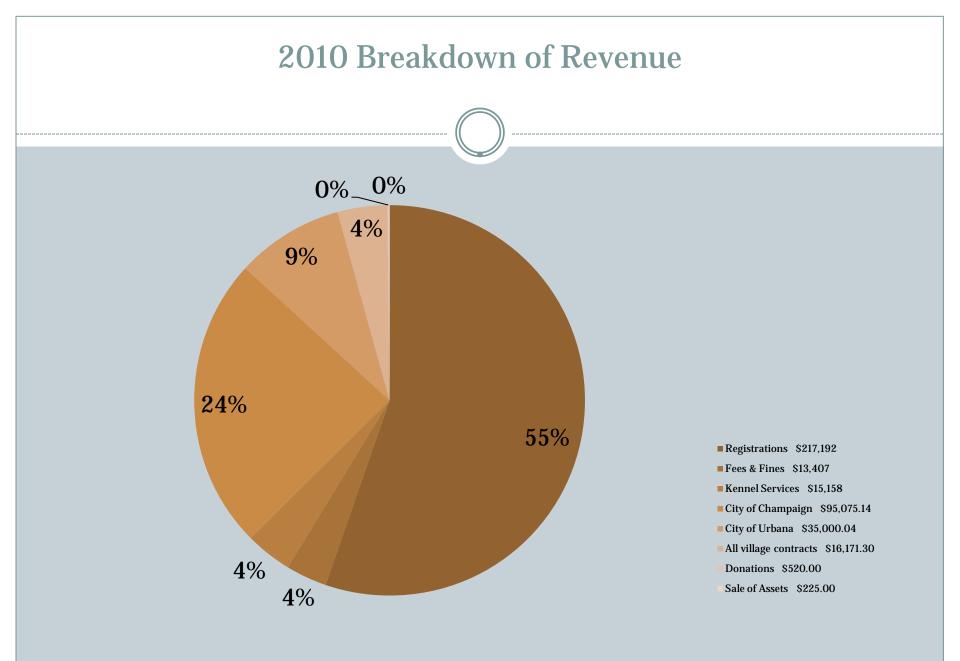

### **2010 Expenditures**

| 2008/2009               | Personnel    | Commodities | Services    | Capital     |
|-------------------------|--------------|-------------|-------------|-------------|
| Animal Control Services | \$121,201.69 | \$15,725.98 | \$16,442.27 | \$0.00      |
| Animal Impound Services | \$129,077.43 | \$29,748.54 | \$12,451.44 | \$22,584.00 |
| Animal Registrations    | \$36,927.08  | \$9,774.35  | \$12,174.60 | \$0.00      |
| Administrative          | \$63,857.80  | \$359.90    | \$3,710.92  | \$0.00      |

| 2009/2010               | Personnel    | Commodities | Services    | Capital     |
|-------------------------|--------------|-------------|-------------|-------------|
| Animal Control Services | \$126,180.28 | \$16,772.76 | \$9,069.54  | \$28,392.75 |
| Animal Impound Services | \$129,462.04 | \$23,581.36 | \$12,024.58 | \$22,584.00 |
| Administrative          | \$103,024.24 | \$12,074.69 | \$12,137.03 | \$0.00      |