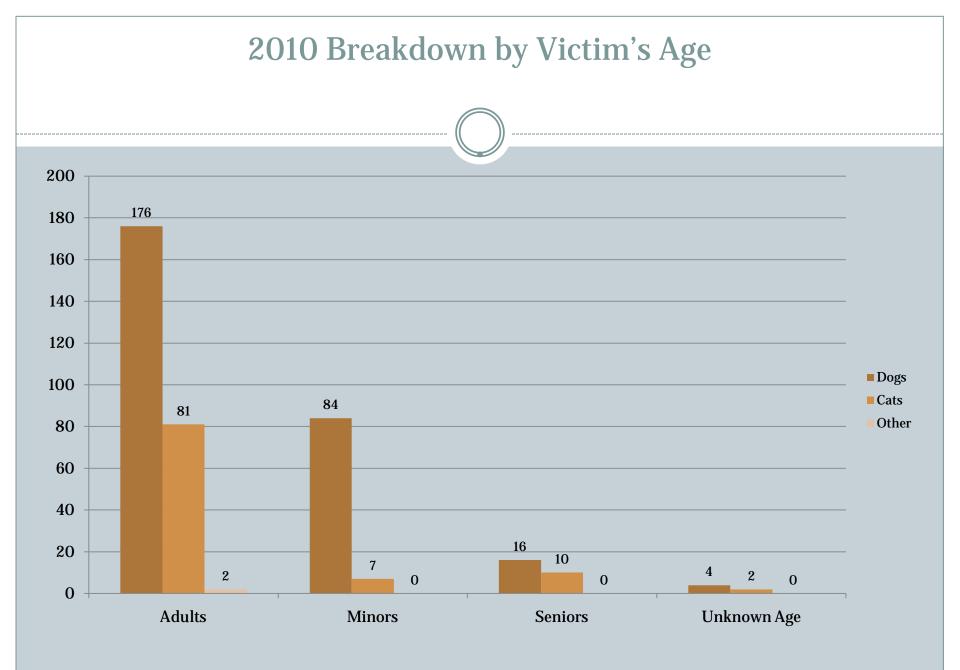

### Animal Bites

|             | 2006 | 2007 | 2008 | 2009 | 2010 |
|-------------|------|------|------|------|------|
| Dog Bites   | 182  | 143  | 173  | 198  | 280  |
| Cat Bites   | 42   | 47   | 45   | 55   | 100  |
| Other Bites | 0    | 5    | 4    | 4    | 2    |