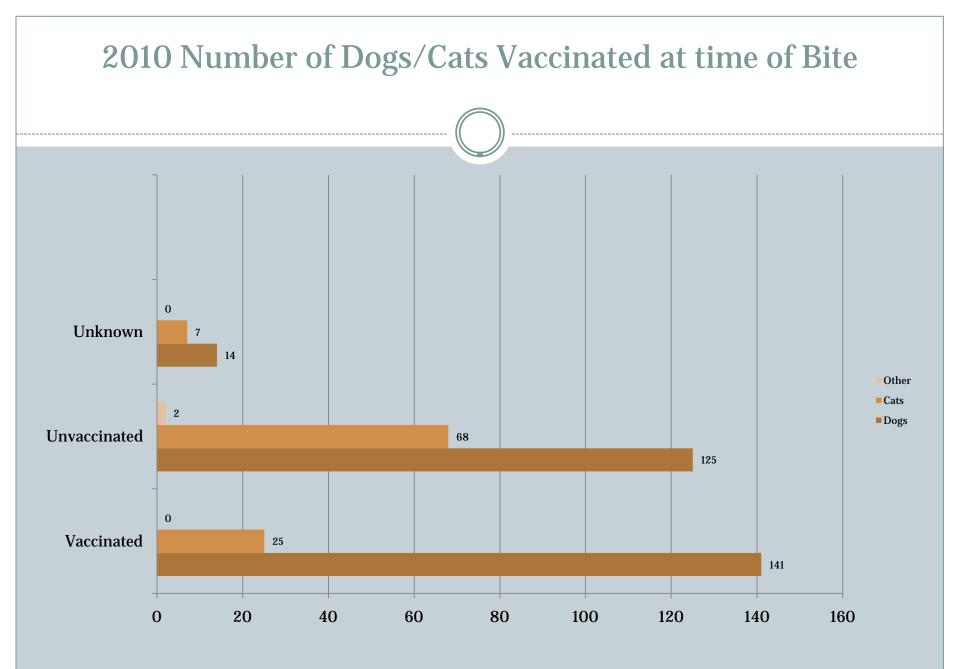

### Animal Bites

|             | 2006 | 2007 | 2008 | 2009 | 2010 |
|-------------|------|------|------|------|------|
| Dog Bites   | 182  | 143  | 173  | 198  | 280  |
| Cat Bites   | 42   | 47   | 45   | 55   | 100  |
| Other Bites | 0    | 5    | 4    | 4    | 2    |