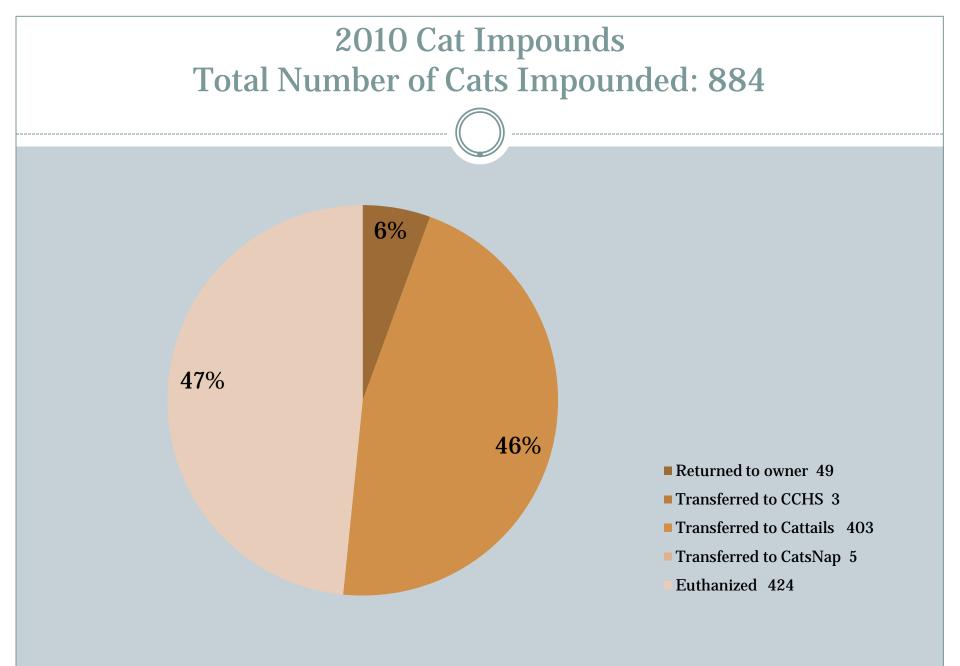

#### **2010 Report of Animals Transferred**

|                                                      | 2006 | 2007 | 2008 | 2009 | 2010 |
|------------------------------------------------------|------|------|------|------|------|
| Number of Dogs Returned to Owner                     | 509  | 522  | 587  | 492  | 507  |
| Number of Cats Returned to Owner                     | 56   | 44   | 45   | 59   | 49   |
| Number of Other Animals Returned to Owner            | 0    | 4    | 1    | 2    | 1    |
| Number of Dogs Transferred to CCHS                   | 100  | 72   | 35   | 56   | 79   |
| Number of Cats Transferred to CCHS                   | 55   | 32   | 13   | 5    | 3    |
| Number of Other Animals Transferred to CCHS          | 6    | 12   | 16   | 2    | 5    |
| Number of Cats Transferred to CATsNAP                | 92   | 20   | 15   | 7    | 5    |
| Number of Cats Transferred to Cattails Feline Rescue | 353  | 352  | 349  | 369  | 403  |
| Number of Dogs Transferred to Breed Rescue           | 39   | 53   | 82   | 70   | 78   |
| Number of Other Animals Transferred to Rescue        | 10   | 11   | 2    | 16   | 0    |
| Number of Dogs Transferred to Other Shelters         | 0    | 0    | 0    | 0    | 38   |
| Number of Animals Adopted from ASF                   | 0    | 18   | 4    | 2    | 5    |