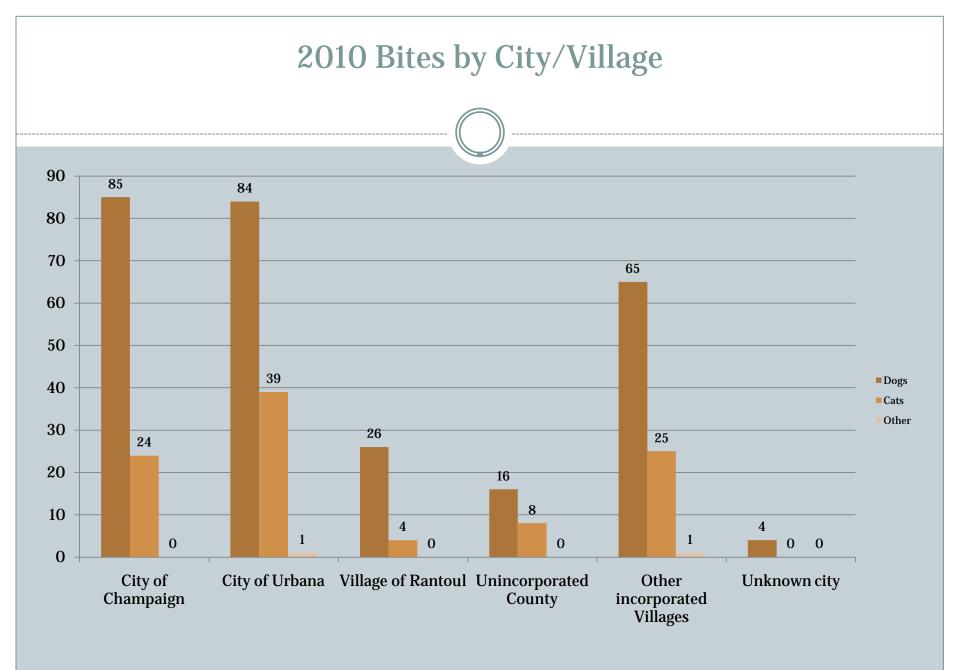

### Animal Bites

|             | 2006 | 2007 | 2008 | 2009 | 2010 |
|-------------|------|------|------|------|------|
| Dog Bites   | 182  | 143  | 173  | 198  | 280  |
| Cat Bites   | 42   | 47   | 45   | 55   | 100  |
| Other Bites | 0    | 5    | 4    | 4    | 2    |