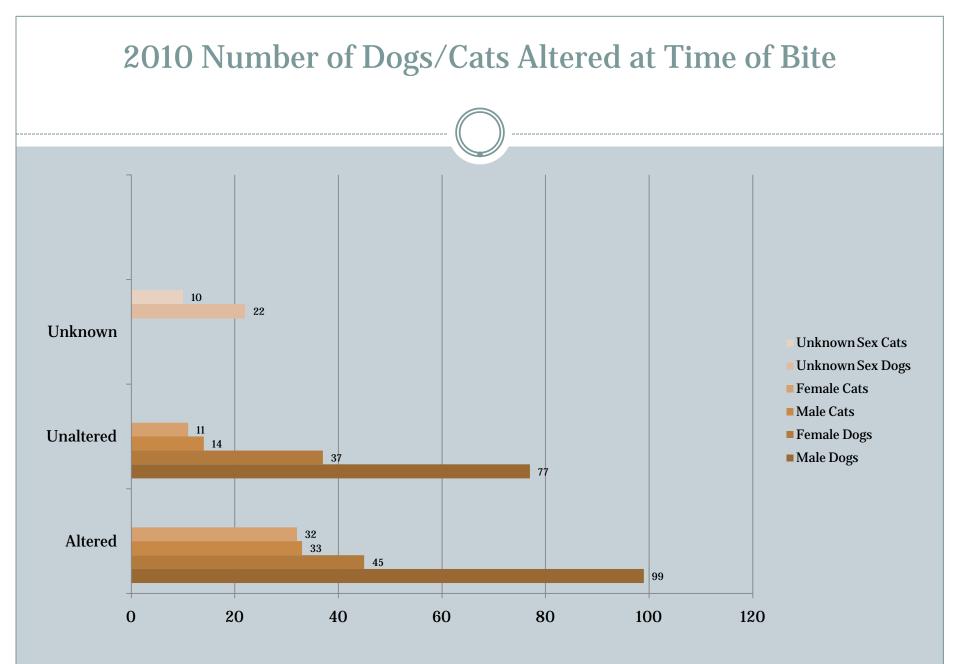

# Number of Dogs and Cats Altered

|                               | 2006 | 2007 | 2008 | 2009 | 2010 |
|-------------------------------|------|------|------|------|------|
| Cats Spayed and Neutered      | 178  | 468  | 573  | 578  | 449  |
| Dogs Spayed and Neutered      | 36   | 55   | 31   | 69   | 47   |
| Pit bulls Spayed and Neutered | 0    | 0    | 54   | 100  | 125  |