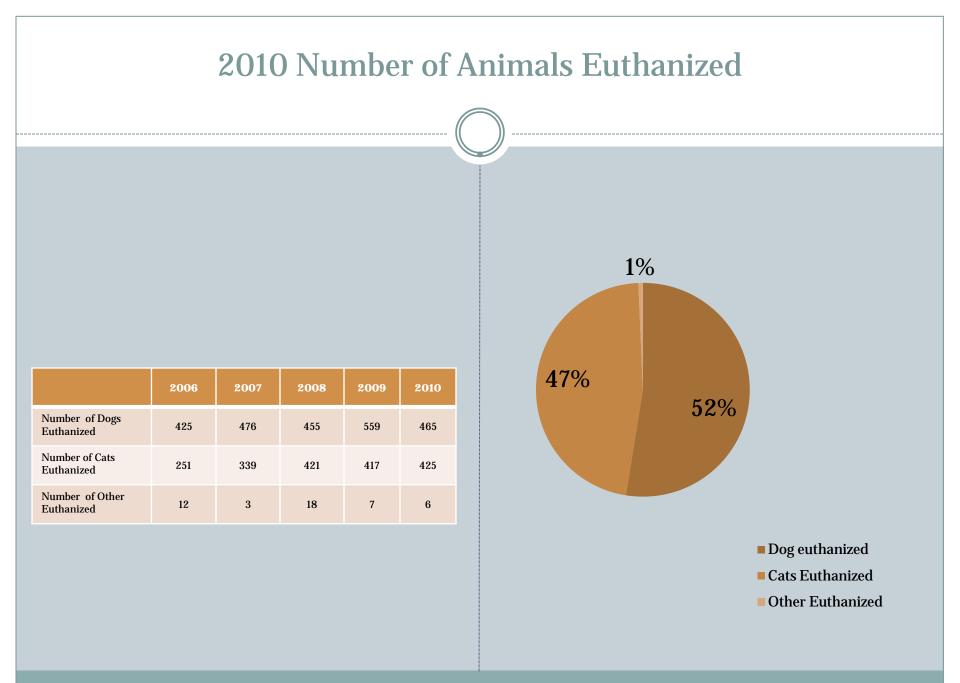

### Number of Animals Impounded

|                                    | 2006  | 2007  | 2008  | 2009  | 2010  |
|------------------------------------|-------|-------|-------|-------|-------|
| Number of Dogs Impounded           | 1,091 | 1,155 | 1,159 | 1,203 | 1,172 |
| Number of Cats Impounded           | 807   | 790   | 871   | 870   | 884   |
| Number of Other Animals Impounded  | 23    | 28    | 34    | 28    | 17    |
| Number of Animals Impounded by ACO | 1,210 | 1,313 | 1,414 | 1,479 | 1,500 |
| Number of Animals Impounded OTC    | 710   | 661   | 650   | 622   | 573   |