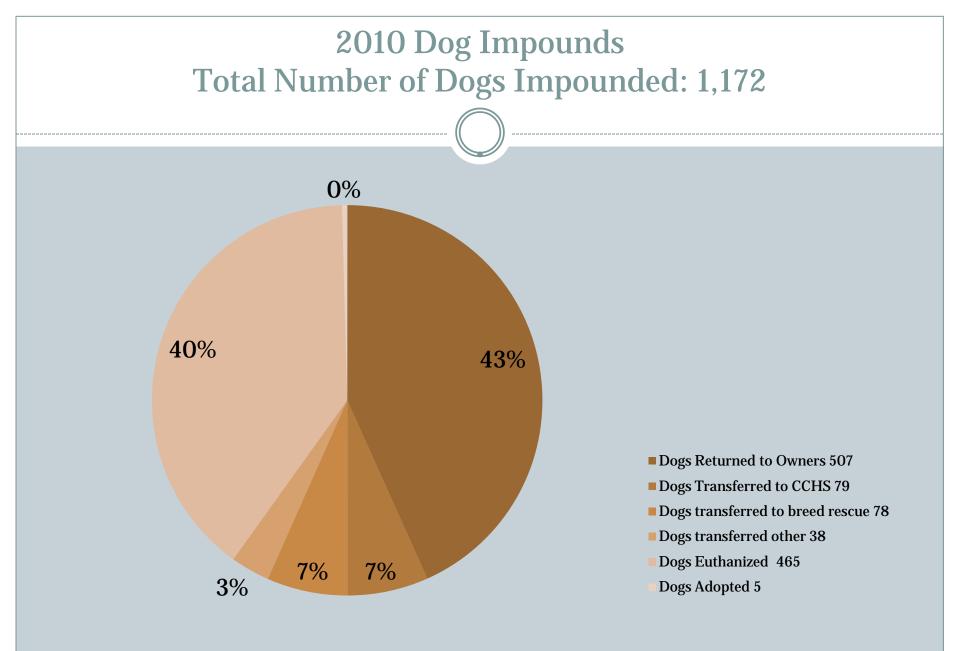

#### **2010 Report of Animals Transferred**

|                                                      | 2006 | 2007 | 2008 | 2009 | 2010 |
|------------------------------------------------------|------|------|------|------|------|
| Number of Dogs Returned to Owner                     | 509  | 522  | 587  | 492  | 507  |
| Number of Cats Returned to Owner                     | 56   | 44   | 45   | 59   | 49   |
| Number of Other Animals Returned to Owner            | 0    | 4    | 1    | 2    | 1    |
| Number of Dogs Transferred to CCHS                   | 100  | 72   | 35   | 56   | 79   |
| Number of Cats Transferred to CCHS                   | 55   | 32   | 13   | 5    | 3    |
| Number of Other Animals Transferred to CCHS          | 6    | 12   | 16   | 2    | 5    |
| Number of Cats Transferred to CATsNAP                | 92   | 20   | 15   | 7    | 5    |
| Number of Cats Transferred to Cattails Feline Rescue | 353  | 352  | 349  | 369  | 403  |
| Number of Dogs Transferred to Breed Rescue           | 39   | 53   | 82   | 70   | 78   |
| Number of Other Animals Transferred to Rescue        | 10   | 11   | 2    | 16   | 0    |
| Number of Dogs Transferred to Other Shelters         | 0    | 0    | 0    | 0    | 38   |
| Number of Animals Adopted from ASF                   | 0    | 18   | 4    | 2    | 5    |