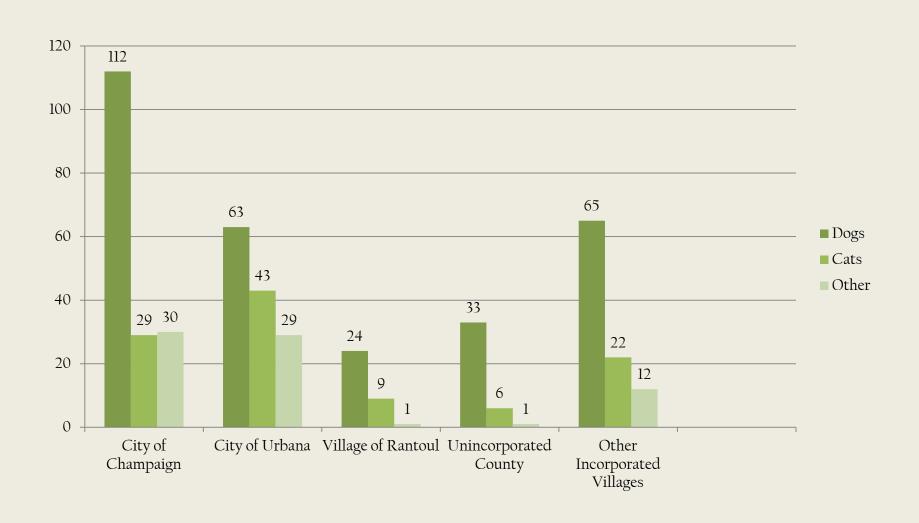

| Commodities | Services    | Capital     |
|---------|--------------|-------------|-------------|-------------|
| 091-047 | \$129,348.74 | \$12,634.09 | \$29,813.97 | \$0.00      |
| 091-247 | \$138,953.19 | \$21,739.80 | \$6,159.81  | \$34,382.50 |
| 091-248 | \$140,651.04 | \$45,310.86 | \$0.00      | \$0.00      |
| Total:  | \$480,952.97 | \$79,684.75 | \$35,973.78 | \$34,382.50 |

### 2012 Animal Bites

|                               | 2008 | 2009 | 2010 | 2011 | 2012 |
|-------------------------------|------|------|------|------|------|
| Dog Bites                     | 173  | 198  | 280  | 253  | 297  |
| Cat Bites                     | 45   | 55   | 100  | 98   | 109  |
| Other Animal<br>Bites/Unknown | 4    | 4    | 2    | 33   | 73   |

## 2012 Animal Bites by City/Village



### 2012 Breakdown by Victim's Age



#### 2012 Number of Animals Altered at Time of Bite