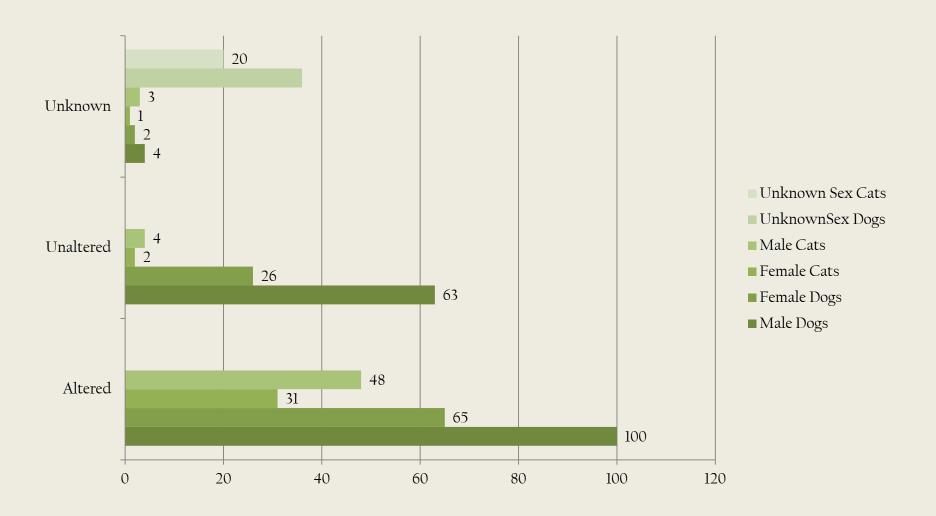

-------|-------------|
| 091-047 | \$129,348.74 | \$12,634.09 | \$29,813.97 | \$0.00      |
| 091-247 | \$138,953.19 | \$21,739.80 | \$6,159.81  | \$34,382.50 |
| 091-248 | \$140,651.04 | \$45,310.86 | \$0.00      | \$0.00      |
| Total:  | \$480,952.97 | \$79,684.75 | \$35,973.78 | \$34,382.50 |

### 2012 Animal Bites

|                               | 2008 | 2009 | 2010 | 2011 | 2012 |
|-------------------------------|------|------|------|------|------|
| Dog Bites                     | 173  | 198  | 280  | 253  | 297  |
| Cat Bites                     | 45   | 55   | 100  | 98   | 109  |
| Other Animal<br>Bites/Unknown | 4    | 4    | 2    | 33   | 73   |

## 2012 Animal Bites by City/Village



### 2012 Breakdown by Victim's Age



#### 2012 Number of Animals Altered at Time of Bite