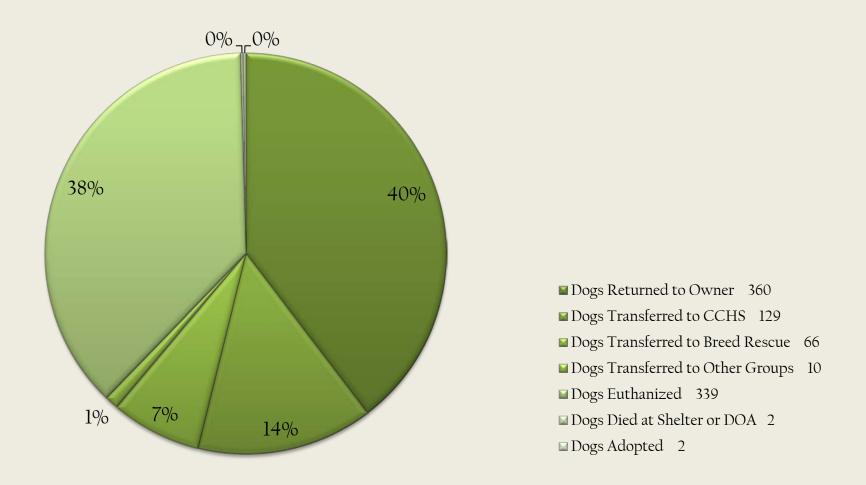

### 2012 Dogs Impounded Total Number of Dogs Impounded: 908

# 2012 Report of Animals Transferred

|                                     | 2008 | 2009 | 2010 | 2011 | 2012 |
|-------------------------------------|------|------|------|------|------|
| Dogs Returned to Owner              | 587  | 492  | 507  | 435  | 360  |
| Cats Returned to Owner              | 45   | 59   | 49   | 38   | 41   |
| Other Animals Returned to Owner     | 1    | 2    | 1    | 2    | 2    |
| Dogs Transferred to CCHS            | 35   | 56   | 79   | 91   | 129  |
| Cats Transferred to CCHS            | 13   | 5    | 3    | 7    | 11   |
| Other Animals Transferred to CCHS   | 16   | 2    | 5    | 7    | 19   |
| Cats Transferred to CATsNAP         | 15   | 7    | 5    | 2    | 0    |
| Cats Transferred to Cattails        | 349  | 369  | 403  | 363  | 334  |
| Dogs Transferred to Breed Rescues   | 82   | 70   | 78   | 90   | 66   |
| Other Animals Transferred to Rescue | 2    | 16   | 0    | 10   | 2    |
| Dogs Transferred to Other Shelters  | 0    | 0    | 38   | 29   | 10   |
| Number of Animals Adopted From ASF  | 4    | 2    | 5    | 1    | 2    |