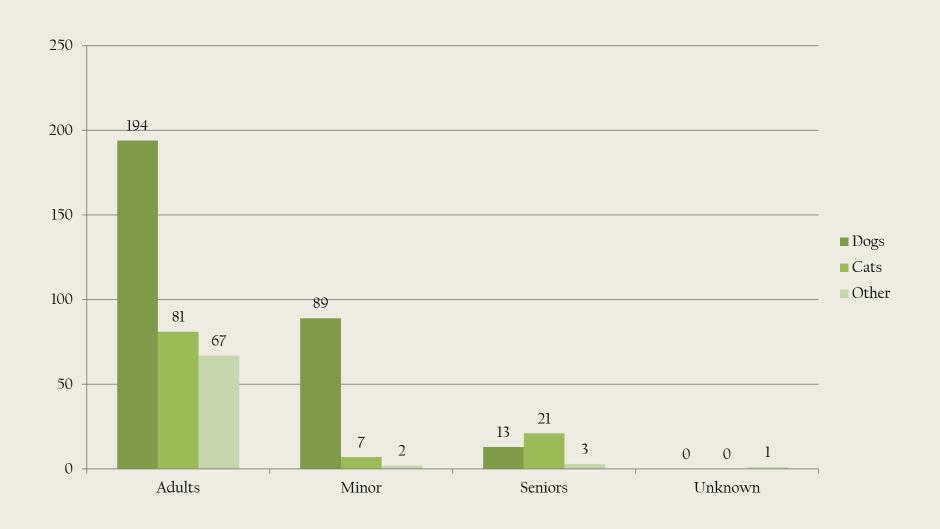

al     |
|---------|--------------|-------------|-------------|-------------|
| 091-047 | \$129,348.74 | \$12,634.09 | \$29,813.97 | \$0.00      |
| 091-247 | \$138,953.19 | \$21,739.80 | \$6,159.81  | \$34,382.50 |
| 091-248 | \$140,651.04 | \$45,310.86 | \$0.00      | \$0.00      |
| Total:  | \$480,952.97 | \$79,684.75 | \$35,973.78 | \$34,382.50 |

### 2012 Animal Bites

|                               | 2008 | 2009 | 2010 | 2011 | 2012 |
|-------------------------------|------|------|------|------|------|
| Dog Bites                     | 173  | 198  | 280  | 253  | 297  |
| Cat Bites                     | 45   | 55   | 100  | 98   | 109  |
| Other Animal<br>Bites/Unknown | 4    | 4    | 2    | 33   | 73   |

## 2012 Animal Bites by City/Village



### 2012 Breakdown by Victim's Age



#### 2012 Number of Animals Altered at Time of Bite