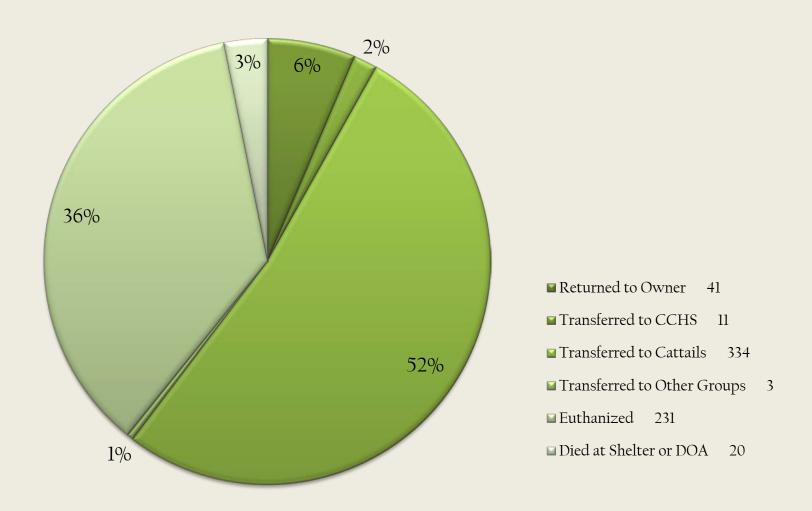

### 2012 Cats Impounded Total Number of Cats Impounded: 640

# 2012 Report of Animals Transferred

|                                     | 2008 | 2009 | 2010 | 2011 | 2012 |
|-------------------------------------|------|------|------|------|------|
| Dogs Returned to Owner              | 587  | 492  | 507  | 435  | 360  |
| Cats Returned to Owner              | 45   | 59   | 49   | 38   | 41   |
| Other Animals Returned to Owner     | 1    | 2    | 1    | 2    | 2    |
| Dogs Transferred to CCHS            | 35   | 56   | 79   | 91   | 129  |
| Cats Transferred to CCHS            | 13   | 5    | 3    | 7    | 11   |
| Other Animals Transferred to CCHS   | 16   | 2    | 5    | 7    | 19   |
| Cats Transferred to CATsNAP         | 15   | 7    | 5    | 2    | 0    |
| Cats Transferred to Cattails        | 349  | 369  | 403  | 363  | 334  |
| Dogs Transferred to Breed Rescues   | 82   | 70   | 78   | 90   | 66   |
| Other Animals Transferred to Rescue | 2    | 16   | 0    | 10   | 2    |
| Dogs Transferred to Other Shelters  | 0    | 0    | 38   | 29   | 10   |
| Number of Animals Adopted From ASF  | 4    | 2    | 5    | 1    | 2    |