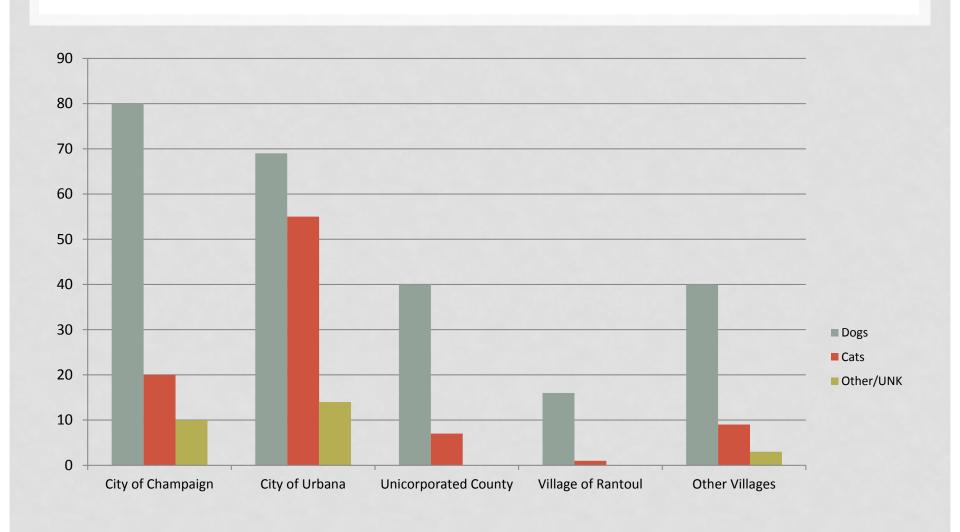

Capital |
|------------------------------------|-----------|-------------|----------|---------|
| 091-047<br>Administrative Services | \$137,056 | \$6,784     | \$40,818 | \$0.00  |
| 091-247<br>Animal Control Services | \$130,277 | \$12,718    | \$10,014 | \$0.00  |
| 091-248<br>Animal Impound Service  | \$139,952 | \$29,945    | \$22,872 | \$0.00  |
| Totals:                            | \$407,285 | \$49,447    | \$73,704 | \$0.00  |

### 2015 ANIMAL BITES

|                       | 2011 | 2012 | 2013 | 2014 | 2015 |
|-----------------------|------|------|------|------|------|
| Dog Bites             | 253  | 297  | 299  | 234  | 245  |
| Cat bites             | 98   | 109  | 128  | 112  | 91   |
| Other Animals/Unknown | 33   | 73   | 10   | 21   | 28   |

# 2015 BITES BY CITY/VILLAGE