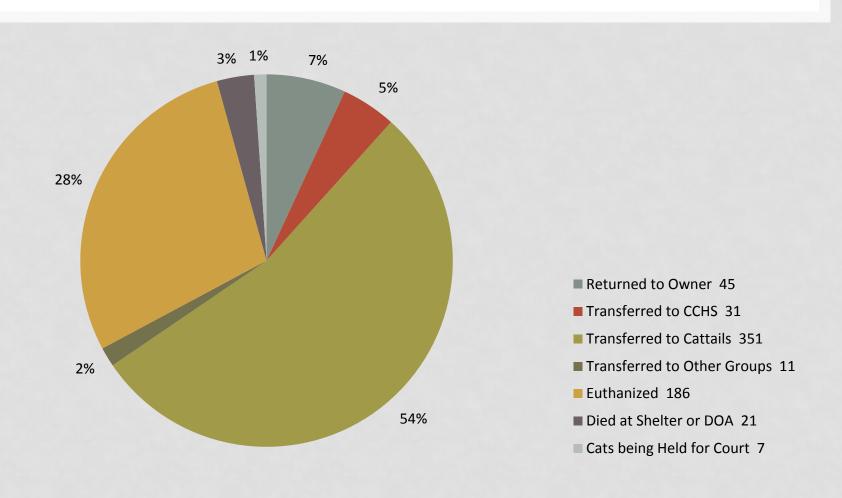

### 2015 CATS IMPOUNDED

#### 2015 REPORT OF ANIMALS TRANSFERRED

|                                     | 2011 | 2012 | 2013 | 2014 | 2015 |
|-------------------------------------|------|------|------|------|------|
| Dogs Returned to Owner              | 435  | 360  | 369  | 351  | 380  |
| Cats Returned to Owner              | 38   | 41   | 34   | 48   | 45   |
| Other Animal Returned to Owner      | 2    | 2    | 2    | 5    | 0    |
| Dogs Transferred to CCHS            | 91   | 129  | 139  | 116  | 106  |
| Cats Transferred to CCHS            | 7    | 11   | 17   | 14   | 31   |
| Other Animal Transferred to CCHS    | 7    | 19   | 19   | 17   | 23   |
| Cats Transferred to Other Shelters  | 2    | 0    | 16   | 11   | 11   |
| Cats Transferred to Cattails        | 363  | 334  | 386  | 326  | 351  |
| Dogs Transferred to Other Shelters  | 29   | 10   | 19   | 10   | 59   |
| Dogs Transferred to Breed Rescues   | 90   | 66   | 57   | 63   | 37   |
| Other Animal Transferred to Rescues | 10   | 2    | 10   | 6    | 25   |
| Animals Adopted From ASF            | 1    | 2    | 0    | 4    | 0    |