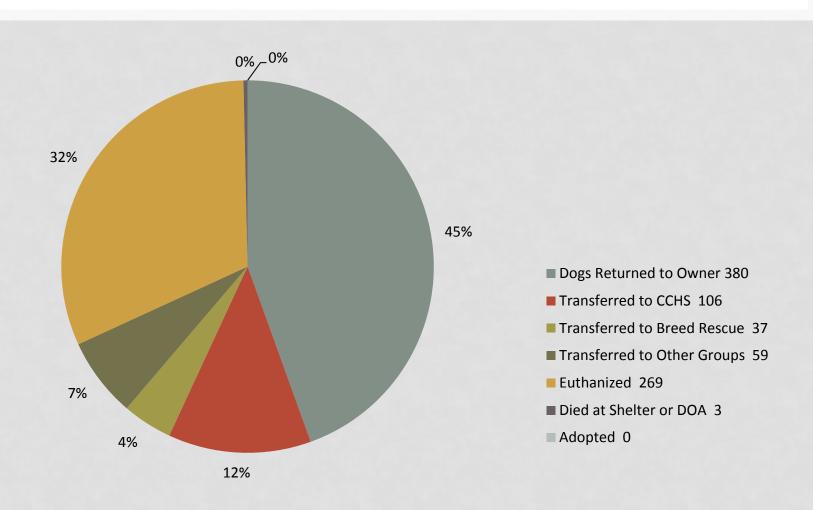

### 2015 DOGS IMPOUNDED

#### 2015 REPORT OF ANIMALS TRANSFERRED

|                                     | 2011 | 2012 | 2013 | 2014 | 2015 |
|-------------------------------------|------|------|------|------|------|
| Dogs Returned to Owner              | 435  | 360  | 369  | 351  | 380  |
| Cats Returned to Owner              | 38   | 41   | 34   | 48   | 45   |
| Other Animal Returned to Owner      | 2    | 2    | 2    | 5    | 0    |
| Dogs Transferred to CCHS            | 91   | 129  | 139  | 116  | 106  |
| Cats Transferred to CCHS            | 7    | 11   | 17   | 14   | 31   |
| Other Animal Transferred to CCHS    | 7    | 19   | 19   | 17   | 23   |
| Cats Transferred to Other Shelters  | 2    | 0    | 16   | 11   | 11   |
| Cats Transferred to Cattails        | 363  | 334  | 386  | 326  | 351  |
| Dogs Transferred to Other Shelters  | 29   | 10   | 19   | 10   | 59   |
| Dogs Transferred to Breed Rescues   | 90   | 66   | 57   | 63   | 37   |
| Other Animal Transferred to Rescues | 10   | 2    | 10   | 6    | 25   |
| Animals Adopted From ASF            | 1    | 2    | 0    | 4    | 0    |