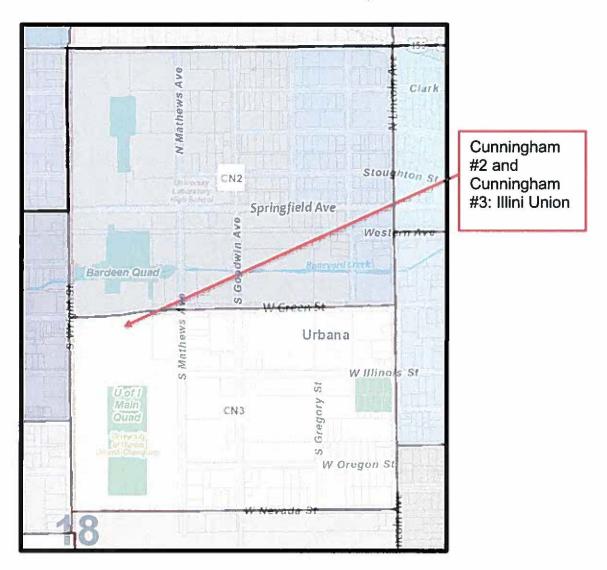

Wrisk – Francis Lafenhagen

Page 3

| Agenda Items |                                                                                                                                                                                                                                                                                                                                                                                                                                                                                                                                                                                  | <u>Page</u>          |
|--------------|----------------------------------------------------------------------------------------------------------------------------------------------------------------------------------------------------------------------------------------------------------------------------------------------------------------------------------------------------------------------------------------------------------------------------------------------------------------------------------------------------------------------------------------------------------------------------------|----------------------|
|              | <ul> <li>10. St. Joseph #3 Drainage District – 1 Unexpired Term Ending 8/31/2019 Applicants: <ul> <li>Brian Buss</li> <li>Roma Chenoweth</li> </ul> </li> </ul>                                                                                                                                                                                                                                                                                                                                                                                                                  | 59-60                |
| В.           | County Clerk  1. June & July 2018 Report  2. Semi-Annual Report  3. Memorandum Regarding Polling Place Changes for 2018 General Election                                                                                                                                                                                                                                                                                                                                                                                                                                         | 61-62<br>63<br>64-67 |
|              | <ul> <li>a. Resolution to Establish Place of Election for the City of Champaign #3 and City of Champaign #7</li> <li>b. Resolution to Establish Place of Election for Cunningham #3</li> </ul>                                                                                                                                                                                                                                                                                                                                                                                   | 68<br>69             |
| C.           | County Administrator 1. Administrative Services Monthly Report – June & July 2018                                                                                                                                                                                                                                                                                                                                                                                                                                                                                                | 70-76                |
| D.           | Other Business  1. New County Board Rules (Draft) – (to be Distributed)  2. Appointment of Jim McGuire as Deputy Chair of the Justice & Social Services Committee of the Whole to Replace Robert King  3. Appointment of Kyle Patterson as Assistant Deputy Chair of the Justice & Social Services Committee of the Whole                                                                                                                                                                                                                                                        |                      |
| E.           | Chair's Report  1. County Board Appointments Expiring September 30, 2018: None (Information Only)                                                                                                                                                                                                                                                                                                                                                                                                                                                                                |                      |
| F.           | Designation of Items to be Placed on the Consent Agenda                                                                                                                                                                                                                                                                                                                                                                                                                                                                                                                          |                      |
| IX. Financ   |                                                                                                                                                                                                                                                                                                                                                                                                                                                                                                                                                                                  |                      |
|              | Budget Amendments/Transfers  1. Budget Amendment 18-00029 Fund 081 Nursing Home / Dept. 410 Administrative Increased Appropriations: \$ 4,542,946 Increased Revenue: \$4,611,523 Reason: There are Insufficient Appropriations to Continue Operations in FY2018. This Budget Amendment Restores the FY2018 Budget to the Original 12-Month Budget Proposed by the Management Company During the Budget Process                                                                                                                                                                   | 77                   |
|              | <ol> <li>Budget Amendment 18-00042         Fund 089 County Public Health / Dept. 018 C-U Public Health District         Increased Appropriations: \$2,917         Increased Revenue: \$2,917         Reason: The Health Property Tax Levy is Split Between the Board of Health and CUPHD. In FY18         CUPHD Experienced Greater Growth in its Levy Due to an Increase in the % of the EAV Attributed to the Areas within the District. The Increase in Property Tax Revenue Requires an Increase in Appropriations in Order to Distribute the Funds to CUPHD     </li> </ol> | 78                   |
|              | 3. Budget Amendment 18-00043 Fund 476 Self-Funded Insurance / Dept. 118 Property/Liability Insurance Increased Appropriations: \$7,000 Increased Revenue: \$7,000 Reason: to Receive Proceeds from Other Insurance Companies for Damaged County Vehicles                                                                                                                                                                                                                                                                                                                         | 79                   |