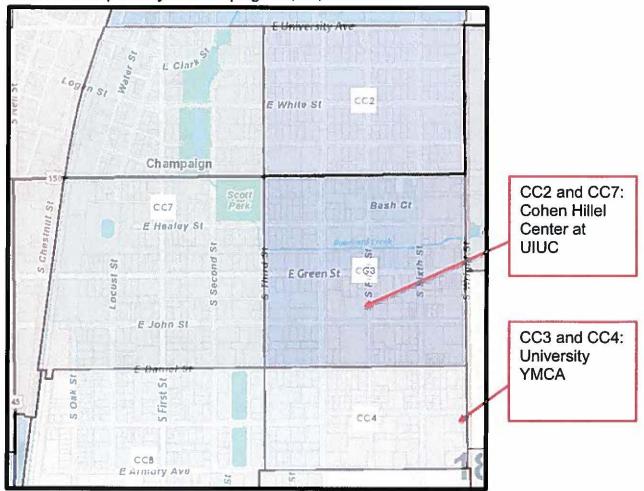

Wrisk – Francis Lafenhagen

Page 3

| Agenda Items |                                                                                                                                                                                                                                                                                                                                                                                                                                                                                                                                                                                  | <u>Page</u>          |
|--------------|----------------------------------------------------------------------------------------------------------------------------------------------------------------------------------------------------------------------------------------------------------------------------------------------------------------------------------------------------------------------------------------------------------------------------------------------------------------------------------------------------------------------------------------------------------------------------------|----------------------|
|              | <ul> <li>10. St. Joseph #3 Drainage District – 1 Unexpired Term Ending 8/31/2019 Applicants: <ul> <li>Brian Buss</li> <li>Roma Chenoweth</li> </ul> </li> </ul>                                                                                                                                                                                                                                                                                                                                                                                                                  | 59-60                |
| В.           | County Clerk  1. June & July 2018 Report  2. Semi-Annual Report  3. Memorandum Regarding Polling Place Changes for 2018 General Election                                                                                                                                                                                                                                                                                                                                                                                                                                         | 61-62<br>63<br>64-67 |
|              | <ul> <li>a. Resolution to Establish Place of Election for the City of Champaign #3 and City of Champaign #7</li> <li>b. Resolution to Establish Place of Election for Cunningham #3</li> </ul>                                                                                                                                                                                                                                                                                                                                                                                   | 68<br>69             |
| C.           | County Administrator 1. Administrative Services Monthly Report – June & July 2018                                                                                                                                                                                                                                                                                                                                                                                                                                                                                                | 70-76                |
| D.           | Other Business  1. New County Board Rules (Draft) – (to be Distributed)  2. Appointment of Jim McGuire as Deputy Chair of the Justice & Social Services Committee of the Whole to Replace Robert King  3. Appointment of Kyle Patterson as Assistant Deputy Chair of the Justice & Social Services Committee of the Whole                                                                                                                                                                                                                                                        |                      |
| E.           | Chair's Report  1. County Board Appointments Expiring September 30, 2018: None (Information Only)                                                                                                                                                                                                                                                                                                                                                                                                                                                                                |                      |
| F.           | Designation of Items to be Placed on the Consent Agenda                                                                                                                                                                                                                                                                                                                                                                                                                                                                                                                          |                      |
| IX. Financ   |                                                                                                                                                                                                                                                                                                                                                                                                                                                                                                                                                                                  |                      |
|              | Budget Amendments/Transfers  1. Budget Amendment 18-00029 Fund 081 Nursing Home / Dept. 410 Administrative Increased Appropriations: \$ 4,542,946 Increased Revenue: \$4,611,523 Reason: There are Insufficient Appropriations to Continue Operations in FY2018. This Budget Amendment Restores the FY2018 Budget to the Original 12-Month Budget Proposed by the Management Company During the Budget Process                                                                                                                                                                   | 77                   |
|              | <ol> <li>Budget Amendment 18-00042         Fund 089 County Public Health / Dept. 018 C-U Public Health District         Increased Appropriations: \$2,917         Increased Revenue: \$2,917         Reason: The Health Property Tax Levy is Split Between the Board of Health and CUPHD. In FY18         CUPHD Experienced Greater Growth in its Levy Due to an Increase in the % of the EAV Attributed to the Areas within the District. The Increase in Property Tax Revenue Requires an Increase in Appropriations in Order to Distribute the Funds to CUPHD     </li> </ol> | 78                   |
|              | 3. Budget Amendment 18-00043 Fund 476 Self-Funded Insurance / Dept. 118 Property/Liability Insurance Increased Appropriations: \$7,000 Increased Revenue: \$7,000 Reason: to Receive Proceeds from Other Insurance Companies for Damaged County Vehicles                                                                                                                                                                                                                                                                                                                         | 79                   |