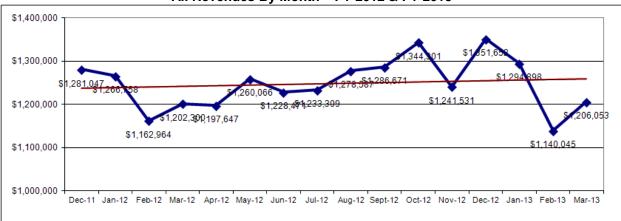

8 | \$214,245 | \$265,682 |
| Days Per Month    | 595       | 701       | 515       | 460       | 599       |
| Revenue Per Day   | \$434     | \$457     | \$539     | \$458     | \$444     |

The following charts summarize the long term revenue trends.





Medicare A Revenues by Month







### **Medicare B Revenues By Month**



### **Private Pay Revenues By Month**







The following charts summarize the monthly revenues trends for FY 2012 and FY2013.

### Revenue from Patient Services by Month - FY 2012 & FY 2013



### Medicare A Revenues by Month - FY 2012 & FY 2013



### Medicaid Revenues By Month - FY 2012 & FY 2013



### Medicare B Revenues By Month - FY 2012 & FY 2013



### Private Pay Revenues By Month - FY 2012 & FY 2013



### All Revenues By Month - FY 2012 & FY 2013



### **Expenses**

March expenses totaled \$1.276 million, which is up from \$1.168 million in February, but well within the range seen in previous months.



The chart below summarizes the monthly expenses per resident day. It clearly shows that as the census fell between March and May of 2012, the costs per day increased dramatically. We are seeing the same trend in early 2013 as the census fall. On a positive note, expenses per day have not increased significantly as the census has fallen from 195 in January, 185 in February and 182 in March.



The following graph illustrates agency expense since December 2008. Another all-time low as reached in March - \$35k.



An increase in TOPS usage usually corresponds with an increase in agency expense. The chart below shows the change in TOPs