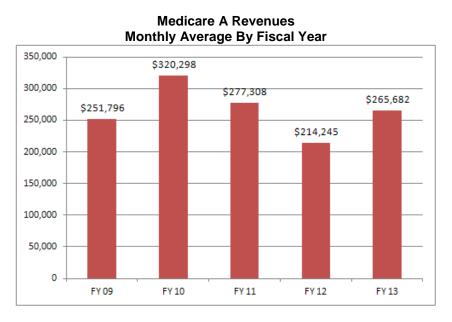

The next chart summarizes the average monthly Medicare revenue. 2010 had an average over \$320k per month and an average per diem of \$457. In 2011, the monthly revenue fell due to a drop in Medicare census despite a per diem of \$539 per day. 2012 numbers were down due to the combination of Medicare rate cuts (12 percent) that were implemented on October 1, 2011 and the severe census slow down in the spring and early summer of 2012. 2012 finished with the average monthly revenue of \$214k and a per diem is of \$458. The FY2013 average has fallen from \$298k per month through February down to the current average of \$266k through March. March's per diem was \$456, which is up from \$422 in February.

### Medicare Revenue Per Month FY 2008 – YTD 2013

|                   | 2009      | 2010      | 2011      | 2012      | YTD 2013  |
|-------------------|-----------|-----------|-----------|-----------|-----------|
| Revenue Per Month | \$251,796 | \$320,298 | \$277,308 | \$214,245 | \$265,682 |
| Days Per Month    | 595       | 701       | 515       | 460       | 599       |
| Revenue Per Day   | \$434     | \$457     | \$539     | \$458     | \$444     |