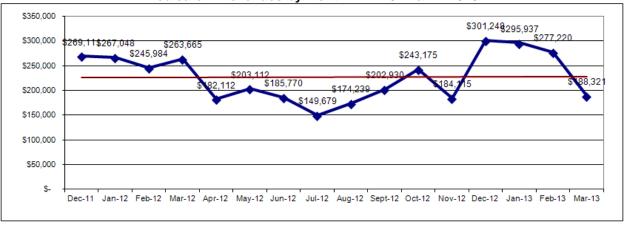

|            | Dec-12 | As % of<br>Pt.<br>Revenue | Jan-13 | As % of Pt. Revenue | Feb-13 | As % of Pt. Revenue | Mar-13 | As % of Pt. Revenue |
|------------|--------|---------------------------|--------|---------------------|--------|---------------------|--------|---------------------|
| Medicare A | \$301k | 23.9%                     | \$296k | 24.5%               | \$277k | 26.4%               | \$188k | 16.9%               |
| Medicaid   | \$537k | 42.6%                     | \$502k | 41.6%               | \$398k | 37.9%               | \$457k | 40.9%               |
|            |        |                           |        |                     |        |                     |        |                     |
| Pvt Pay    | \$391k | 31.0%                     | \$365k | 30.3%               | \$329k | 31.3%               | \$415k | 37.2%               |

# Last Five Months w/Property Tax and County Overhead Allocated Monthly

|                   | Nov-12      | Dec-12      | Jan-13      | Feb-13      | Mar-13      |
|-------------------|-------------|-------------|-------------|-------------|-------------|
|                   |             |             |             |             |             |
| Medicare A        | \$184,115   | \$301,248   | \$295,937   | \$277,220   | \$188,321   |
| Medicare B        | \$35,605    | \$18,755    | \$28,429    | \$30,091    | \$37,847    |
| Medicaid          | \$534,016   | \$537,381   | \$501,772   | \$398,469   | \$456,539   |
| Pvt Pay           | \$392,469   | \$391,185   | \$364,838   | \$328,549   | \$415,104   |
| Adult Day-Private | \$5,948     | \$3,704     | \$4,935     | \$5,690     | \$5,660     |
| Adult Day-TXX     | \$9,787     | \$9,968     | \$10,128    | \$9,999     | \$11,557    |
| Miscellaneous     | \$3,178     | \$2,880     | \$2,328     | \$3,505     | \$4,503     |
| Property Tax      | \$76,412    | \$86,531    | \$86,531    | \$86,53     | \$86,522    |
|                   |             |             |             |             |             |
| All Revenues      | \$1,241,531 | \$1,351,652 | \$1,294,898 | \$1,140,045 | \$1,206,053 |
|                   |             |             |             |             |             |
| All Expenses      | \$1,312,045 | \$1,271,877 | \$1,361,847 | \$1,167,695 | \$1,275,676 |
|                   |             |             |             |             |             |
| Net Income/(Loss) | \$(70,514)  | \$79,775    | \$(66,640)  | \$(27,650)  | \$(69,623)  |
|                   |             |             |             |             |             |
| Add Back Depr     | \$60,639    | \$60,639    | \$60,640    | \$60,640    | \$60,640    |
|                   |             |             |             |             |             |
| Cash              | \$(9,875)   | \$140,414   | \$(9,309)   | \$32,990    | \$(8,983)   |
|                   |             |             |             |             |             |
| Census            | 6,155       | 6,349       | 6,047       | 5,185       | 5,633       |
| Change            | -6.3%       | 3.2%        | -4.8%       | -14.3%      | 8.6%        |
| ADC               | 205.2       | 204.8       | 195.1       | 185.2       | 181.7       |
| Change            | -3.2%       | -0.2%       | -4.8%       | -5.1%       | -1.9%       |
|                   |             |             |             |             |             |
| FTE's Paid        | 200         | 187         | 189         | 187         | 193         |