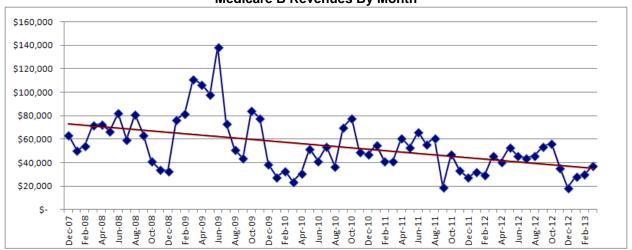

was about 12 percent in October 2011. In 2012, CCNH's average revenue per day is 15 percent less compared to 2011. So far in 2013, Medicare census is up by the per diem is lower compared to 2012.

### Medicare Revenue Per Month FY 2008 – YTD 2013

|                   | 2009      | 2010      | 2011      | 2012      | YTD 2013  |
|-------------------|-----------|-----------|-----------|-----------|-----------|
| Revenue Per Month | \$251,796 | \$320,298 | \$277,308 | \$214,245 | \$265,682 |
| Days Per Month    | 595       | 701       | 515       | 460       | 599       |
| Revenue Per Day   | \$434     | \$457     | \$539     | \$458     | \$444     |

The following charts summarize the long term revenue trends.





Medicare A Revenues by Month







### **Medicare B Revenues By Month**



### **Private Pay Revenues By Month**







The following charts summarize the monthly revenues trends for FY 2012 and FY2013.

### Revenue from Patient Services by Month - FY 2012 & FY 2013



### Medicare A Revenues by Month - FY 2012 & FY 2013



### Medicaid Revenues By Month - FY 2012 & FY 2013



### Medicare B Revenues By Month - FY 2012 & FY 2013



### Private Pay Revenues By Month - FY 2012 & FY 2013



### All Revenues By Month - FY 2012 & FY 2013



### **Expenses**

March expenses totaled \$1.276 million, which is up from \$1.168 million in February, but well within the range seen in previous months.



The chart below summarizes the monthly expenses per resident day. It clearly shows that as the census fell between March and May of 2012, the costs per day increased dramati