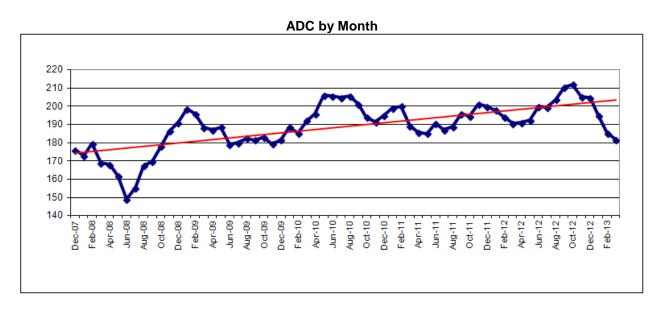

Misc Revenue and Property Taxes excluded from calculation

In the chart below, census is compared to the prior year period. 2012 showed a diminishing census trend starting with a high of 211.1 in November 2011 and a fall down to 190.7 in March 2012. A repeat of this pattern is emerging in 2013 after hitting an all time high of 211.9 in October 2012 down to the current census of 181.7 in March. If this trend holds true, census will show a rebound heading into June.

|     | July 12 | Aug 12 | Sept 12 | Oct 12 | Nov 12 | Dec 12 | Jan 13 | Feb 13 | Mar 13 |
|-----|---------|--------|---------|--------|--------|--------|--------|--------|--------|
| ADC | 199.5   | 203.6  | 210.5   | 211.9  | 205.2  | 204.8  | 195.1  | 185.2  | 181.7  |
|     | July 11 | Aug 11 | Sept 11 | Oct 11 | Nov 11 | Dec 11 | Jan 12 | Feb 12 | Mar 12 |
| ADC | 187.1   | 188.8  | 195.7   | 194.6  | 201.1  | 199.7  | 197.8  | 194.2  | 190.7  |

### Census

Fiscal 2010 ended with an ADC of 196.5. The ADC in FY2011 was 193. The FY2012 ADC was 199.7. The YTD ADC for FY2013 is 191.9. This chart does show historical pattern of dropping census during the spring months.

The chart below shows the history of the ups and downs in monthly census. 2011 and 2012 show a trend of lower census in the spring months followed by a gradual increase. In 2013, this cycle pattern is repeated but with dramatic highs in the fall of 2012 followed by the current steep decline. The trend line indicates a long term positive movement. I see no reason why the current short term decline is nothing more than just a short term fluctuation.