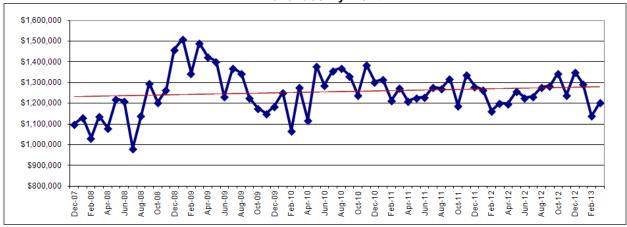

The following charts summarize the long term revenue trends.

Medicare A Revenues by Month

The following graph profiles the long term expense trend for CCNH. The figures since October 09 reflect the elimination of the transfer expense associated with IGT program.

The chart below shows the long-term expenses per day trend. The IGT expense was eliminated in October of 2009. The long term trend indicates costs per day have showed improvement.

The trend in wages since December 2007 is graphically summarized below. It shows a gradual positive slope.

But, when salaries are calculated on a per day basis, a declining trend is seen over the past five years.