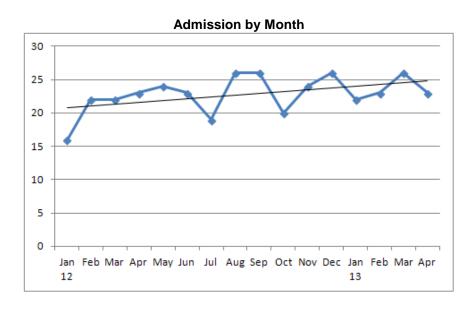

|     | Medicare Admits | Non-Medicare<br>Admits | Total Admits | Discharges | Expirations | Total<br>Discharges/Expirations |
|-----|-----------------|------------------------|--------------|------------|-------------|---------------------------------|
| Jan | 11              | 11                     | 22           | 24         | 11          | 35                              |
| Feb | 16              | 7                      | 23           | 18         | 13          | 31                              |
| Mar | 12              | 14                     | 26           | 25         | 8           | 21                              |
| Apr | 15              | 8                      | 23           | 21         | 8           | 29                              |