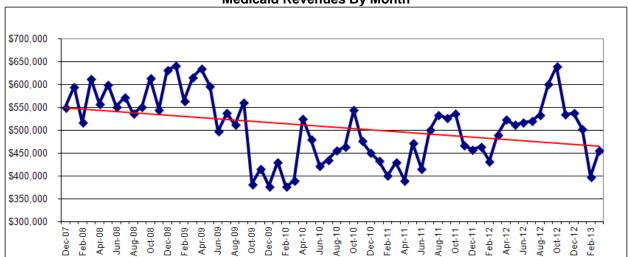

The following charts summarize the long term revenue trends.

Medicare A Revenues by Month