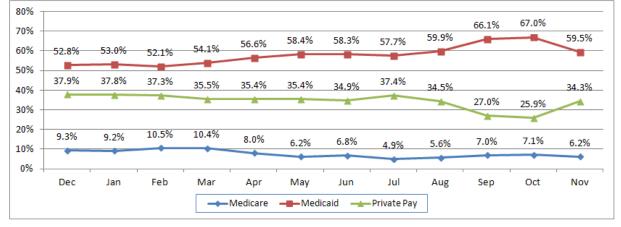

The table below summarizes the monthly census payor mix for FY 2012 and FY 2013. In March, the private pay and Medicaid mix is up.

Payor Mix by Days FY 2013

Payor Mix by Days FY 2012