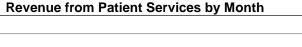

### Revenues

In FY 2011, patient care revenue averaged \$1.176 million per month. For FY 2012, the monthly average was \$1.158 million, a 1.5 percent decrease from 2011. The critical factor was Medicare revenue. In FY 2011, Medicare averaged \$277k per month. In 2012, the monthly Medicare average revenue was \$214k, a 23 percent decline from 2011. Despite the recent census decline, revenues remain higher than the 2012 average, and the average monthly Medicare revenue is 24 percent higher compared to 2012.

Average Patient Service Revenue and Medicare Revenue By Month

|         | vorago i attorit con viot  | ritoroniao ana moai | ioaro itoronao by   |                 |
|---------|----------------------------|---------------------|---------------------|-----------------|
| Year    | Patient Service<br>Revenue | Annual % Change     | Medicare<br>Revenue | Annual % Change |
| FY 2008 | \$1,064,788                |                     | \$180,184           |                 |
| FY 2009 | \$1,250,614                | 14.8%               | \$251,796           | 39.7%           |
| FY 2010 | \$1,188,863                | (4.9)%              | \$320,298           | 27.2%           |
| FY 2011 | \$1,175,737                | (1.1)%              | \$277,308           | (13.4)%         |
| FY 2012 | \$1,158,606                | (1.5)%              | \$214,245           | (22.7)%         |
| FY 2013 | \$1,158,330                | 0.0%                | \$265,682           | 24.0%           |

When one compares CCNH's current performance against historical performance, the Medicare drop has been significant and it has had a telling impact on revenues. Through March of FY 2013, the monthly average patient service revenue is the same compared to FY2012. The monthly average Medicare revenue is up by 24 percent compared to FY2012.

### Revenue from Patient Services by Month - FY 2012 & FY 2013