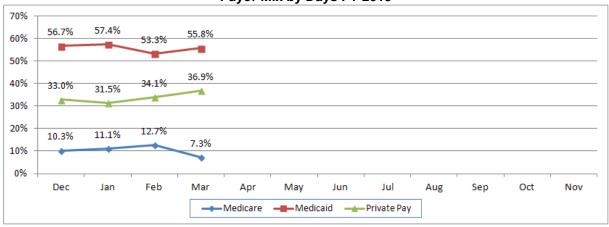

Medicare discharges to home bode well from a quality of care standpoint, providing a strong indicator of success in rehabbing residents so they can return home. With the rollout of the dual-eligible managed care program, the health plans want to see a high rate of discharges to home. However, these strong outcomes have an obvious negative impact on the census. The other two payor sources showed an increase in census between February and March. Medicaid census increased from 98.6 to 101.4 and private pay increased from 63.1 to 67.0.

The payor mix in March showed the following changes from February. The Medicare mix fell from 12.7 percent to 7.3 percent. The Medicaid mix increased from 53.3 percent to 55.8 percent. The private pay mix increased from 34.1 percent to 36.9 percent.

The table below summarizes the monthly census payor mix for FY 2012 and FY 2013. In March, the private pay and Medicaid mix is up.

Payor Mix by Days FY 2013

Payor Mix by Days FY 2012