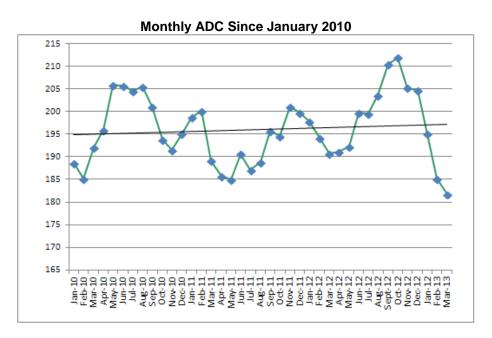

Misc Revenue and Property Taxes excluded from calculation

In the chart below, census is compared to the prior year period. 2012 showed a diminishing census trend starting with a high of 211.1 in November 2011 and a fall down to 190.7 in March 2012. A repeat of this pattern is emerging in 2013 after hitting an all time high of 211.9 in October 2012 down to the current census of 181.7 in March. If this trend holds true, census will show a rebound heading into June.

### Census

Fiscal 2010 ended with an ADC of 196.5. The ADC in FY2011 was 193. The FY2012 ADC was 199.7. The YTD ADC for FY2013 is 191.9. This chart does show historical pattern of dropping census during the spring months.

The chart below shows the history of the ups and downs in monthly census. 2011 and 2012 show a trend of lower census in the spring months followed by a gradual increase. In 2013, this cycle pattern is repeated but with dramatic highs in the fall of 2012 followed by the current steep decline. The trend line indicates a long term positive movement. I see no reason why the current short term decline is nothing more than just a short term fluctuation.