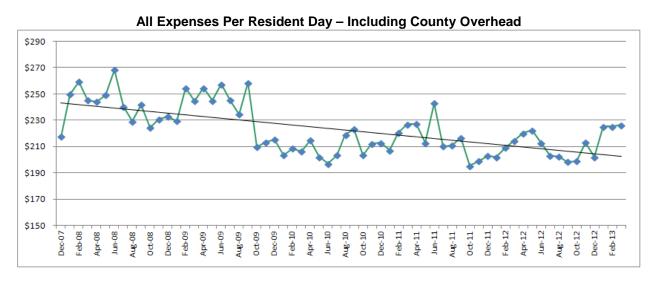

The following graph profiles the long term expense trend for CCNH. The figures since October 09 reflect the elimination of the transfer expense associated with IGT program.

The chart below shows the long-term expenses per day trend. The IGT expense was eliminated in October of 2009. The long term trend indicates costs per day have showed improvement.