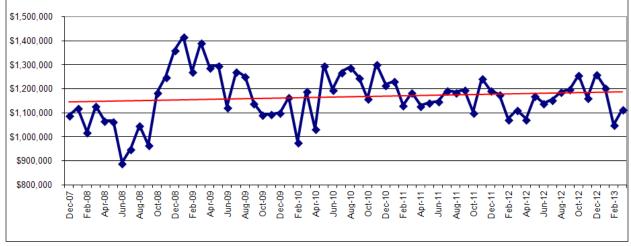

The next chart summarizes the average monthly Medicare revenue. 2010 had an average over \$320k per month and an average per diem of \$457. In 2011, the monthly revenue fell due to a drop in Medicare census despite a per diem of \$539 per day. 2012 numbers were down due to the combination of Medicare rate cuts (12 percent) that were implemented on October 1, 2011 and the severe census slow down in the spring and early summer of 2012. 2012 finished with the average monthly revenue of \$214k and a per diem is of \$458. The FY2013 average has fallen from \$298k per month through February down to the current average of \$266k through March. March's per diem was \$456, which is up from \$422 in February.

The average monthly Medicare days are 30 percent higher compared to 2012.

The table below summarizes the Medicare data by fiscal year. It clearly shows that 2010 was a good Medicare year. The national average Medicare rate cut was about 12 percent in October 2011. In 2012, CCNH's average revenue per day is 15 percent less compared to 2011. So far in 2013, Medicare census is up by the per diem is lower compared to 2012.

### Medicare Revenue Per Month FY 2008 – YTD 2013

|                   | 2009      | 2010      | 2011      | 2012      | YTD 2013  |
|-------------------|-----------|-----------|-----------|-----------|-----------|
| Revenue Per Month | \$251,796 | \$320,298 | \$277,308 | \$214,245 | \$265,682 |
| Days Per Month    | 595       | 701       | 515       | 460       | 599       |
| Revenue Per Day   | \$434     | \$457     | \$539     | \$458     | \$444     |

The following charts summarize the long term revenue trends.

Medicare A Revenues by Month