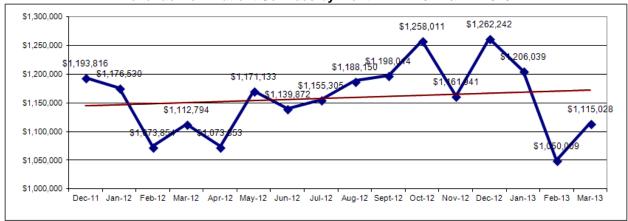

|            | Dec-12 | As % of<br>Pt.<br>Revenue | Jan-13 | As % of Pt. Revenue | Feb-13 | As % of Pt. Revenue | Mar-13 | As % of Pt. Revenue |
|------------|--------|---------------------------|--------|---------------------|--------|---------------------|--------|---------------------|
| Medicare A | \$301k | 23.9%                     | \$296k | 24.5%               | \$277k | 26.4%               | \$188k | 16.9%               |
| Medicaid   | \$537k | 42.6%                     | \$502k | 41.6%               | \$398k | 37.9%               | \$457k | 40.9%               |
|            |        |                           |        |                     |        |                     |        |                     |
| Pvt Pay    | \$391k | 31.0%                     | \$365k | 30.3%               | \$329k | 31.3%               | \$415k | 37.2%               |

# Last Five Months w/Property Tax and County Overhead Allocated Monthly

|                   | Nov-12      | Dec-12      | Jan-13      | Feb-13      | Mar-13      |
|-------------------|-------------|-------------|-------------|-------------|-------------|
|                   |             |             |             |             |             |
| Medicare A        | \$184,115   | \$301,248   | \$295,937   | \$277,220   | \$188,321   |
| Medicare B        | \$35,605    | \$18,755    | \$28,429    | \$30,091    | \$37,847    |
| Medicaid          | \$534,016   | \$537,381   | \$501,772   | \$398,469   | \$456,539   |
| Pvt Pay           | \$392,469   | \$391,185   | \$364,838   | \$328,549   | \$415,104   |
| Adult Day-Private | \$5,948     | \$3,704     | \$4,935     | \$5,690     | \$5,660     |
| Adult Day-TXX     | \$9,787     | \$9,968     | \$10,128    | \$9,999     | \$11,557    |
| Miscellaneous     | \$3,178     | \$2,880     | \$2,328     | \$3,505     | \$4,503     |
| Property Tax      | \$76,412    | \$86,531    | \$86,531    | \$86,53     | \$86,522    |
|                   |             |             |             |             |             |
| All Revenues      | \$1,241,531 | \$1,351,652 | \$1,294,898 | \$1,140,045 | \$1,206,053 |
|                   |             |             |             |             |             |
| All Expenses      | \$1,312,045 | \$1,271,877 | \$1,361,847 | \$1,167,695 | \$1,275,676 |
|                   |             |             |             |             |             |
| Net Income/(Loss) | \$(70,514)  | \$79,775    | \$(66,640)  | \$(27,650)  | \$(69,623)  |
|                   |             |             |             |             |             |
| Add Back Depr     | \$60,639    | \$60,639    | \$60,640    | \$60,640    | \$60,640    |
|                   |             |             |             |             |             |
| Cash              | \$(9,875)   | \$140,414   | \$(9,309)   | \$32,990    | \$(8,983)   |
|                   |             |             |             |             |             |
| Census            | 6,155       | 6,349       | 6,047       | 5,185       | 5,633       |
| Change            | -6.3%       | 3.2%        | -4.8%       | -14.3%      | 8.6%        |
| ADC               | 205.2       | 204.8       | 195.1       | 185.2       | 181.7       |
| Change            | -3.2%       | -0.2%       | -4.8%       | -5.1%       | -1.9%       |
|                   |             |             |             |             |             |
| FTE's Paid        | 200         | 187         | 189         | 187         | 193         |