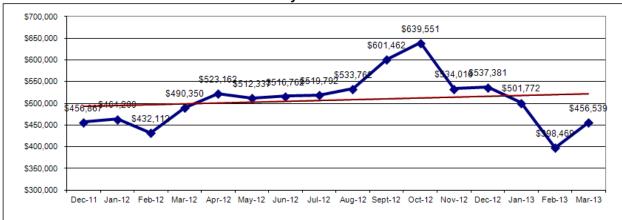

|            | Dec-12 | As % of<br>Pt.<br>Revenue | Jan-13 | As % of Pt. Revenue | Feb-13 | As % of Pt. Revenue | Mar-13 | As % of Pt. Revenue |
|------------|--------|---------------------------|--------|---------------------|--------|---------------------|--------|---------------------|
| Medicare A | \$301k | 23.9%                     | \$296k | 24.5%               | \$277k | 26.4%               | \$188k | 16.9%               |
| Medicaid   | \$537k | 42.6%                     | \$502k | 41.6%               | \$398k | 37.9%               | \$457k | 40.9%               |
|            |        |                           |        |                     |        |                     |        |                     |
| Pvt Pay    | \$391k | 31.0%                     | \$365k | 30.3%               | \$329k | 31.3%               | \$415k | 37.2%               |

# Last Five Months w/Property Tax and County Overhead Allocated Monthly

|                   | Nov-12      | Dec-12      | Jan-13      | Feb-13      | Mar-13      |
|-------------------|-------------|-------------|-------------|-------------|-------------|
|                   |             |             |             |             |             |
| Medicare A        | \$184,115   | \$301,248   | \$295,937   | \$277,220   | \$188,321   |
| Medicare B        | \$35,605    | \$18,755    | \$28,429    | \$30,091    | \$37,847    |
| Medicaid          | \$534,016   | \$537,381   | \$501,772   | \$398,469   | \$456,539   |
| Pvt Pay           | \$392,469   | \$391,185   | \$364,838   | \$328,549   | \$415,104   |
| Adult Day-Private | \$5,948     | \$3,704     | \$4,935     | \$5,690     | \$5,660     |
| Adult Day-TXX     | \$9,787     | \$9,968     | \$10,128    | \$9,999     | \$11,557    |
| Miscellaneous     | \$3,178     | \$2,880     | \$2,328     | \$3,505     | \$4,503     |
| Property Tax      | \$76,412    | \$86,531    | \$86,531    | \$86,53     | \$86,522    |
|                   |             |             |             |             |             |
| All Revenues      | \$1,241,531 | \$1,351,652 | \$1,294,898 | \$1,140,045 | \$1,206,053 |
|                   |             |             |             |             |             |
| All Expenses      | \$1,312,045 | \$1,271,877 | \$1,361,847 | \$1,167,695 | \$1,275,676 |
|                   |             |             |             |             |             |
| Net Income/(Loss) | \$(70,514)  | \$79,775    | \$(66,640)  | \$(27,650)  | \$(69,623)  |
|                   |             |             |             |             |             |
| Add Back Depr     | \$60,639    | \$60,639    | \$60,640    | \$60,640    | \$60,640    |
|                   |             |             |             |             |             |
| Cash              | \$(9,875)   | \$140,414   | \$(9,309)   | \$32,990    | \$(8,983)   |
|                   |             |             |             |             |             |
| Census            | 6,155       | 6,349       | 6,047       | 5,185       | 5,633       |
| Change            | -6.3%       | 3.2%        | -4.8%       | -14.3%      | 8.6%        |
| ADC               | 205.2       | 204.8       | 195.1       | 185.2       | 181.7       |
| Change            | -3.2%       | -0.2%       | -4.8%       | -5.1%       | -1.9%       |
|                   |             |             |             |             |             |
| FTE's Paid        | 200         | 187         | 189         | 187         | 193         |