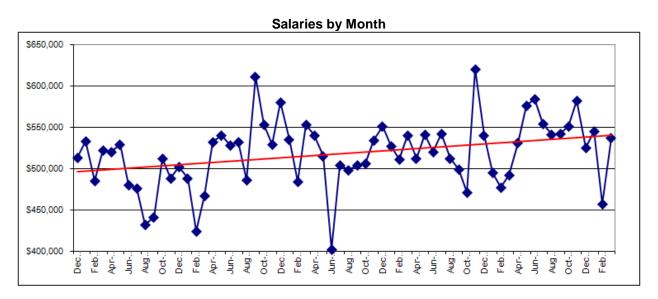

The trend in wages since December 2007 is graphically summarized below. It shows a gradual positive slope.

But, when salaries are calculated on a per day basis, a declining trend is seen over the past five years.