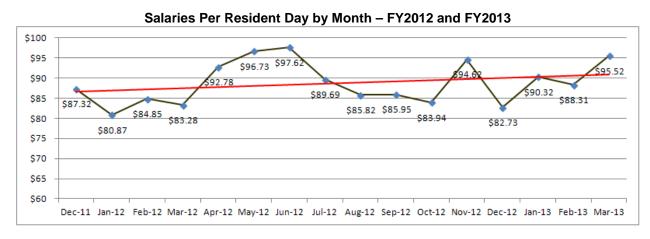

The chart below summarizes the salaries per day for FY 2012. In the low census months in April, May and June, salaries per day increased. Since then, coinciding with the census growth, the salaries per day has shown a declining trend – a positive sign. The increase in November 2012 is due to the payout of two holidays resulting in a sharp increase. December's per diem fell to \$82.73 per day.