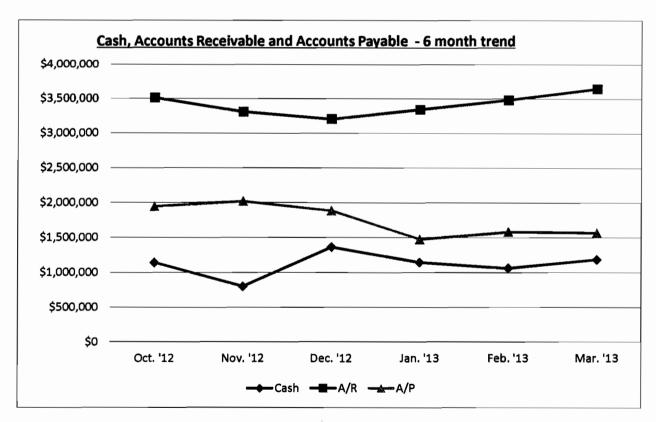

#### b. Cash Position

The ending cash balance for February was \$1.1 million, down by \$81k from \$1.14 million in January. Accounts receivable increased from \$3.34 million to \$3.48 million, and accounts payable increased from \$1.47 million to \$1.58 million during the same period.