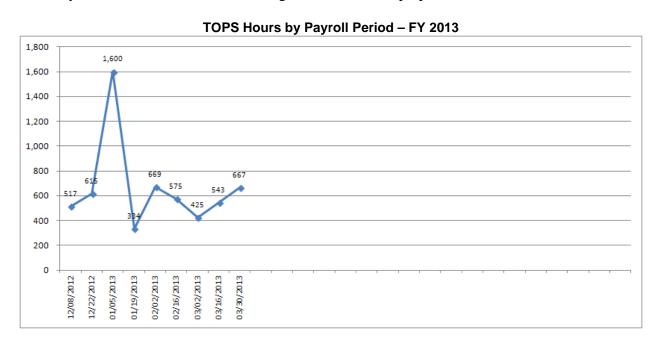

The following graph illustrates agency expense since December 2008. Another all-time low as reached in March - \$35k.

An increase in TOPS usage usually corresponds with an increase in agency expense. The chart below shows the change in TOPs hours by payroll period for FY 2013 and FY 2012. We are currently in the months of low TOPs usage. Hours will ramp up as we enter the summer months.