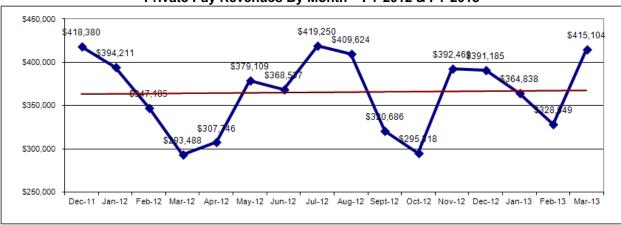

### **Private Pay Revenues By Month**

The following charts summarize the monthly revenues trends for FY 2012 and FY2013.

### Private Pay Revenues By Month - FY 2012 & FY 2013