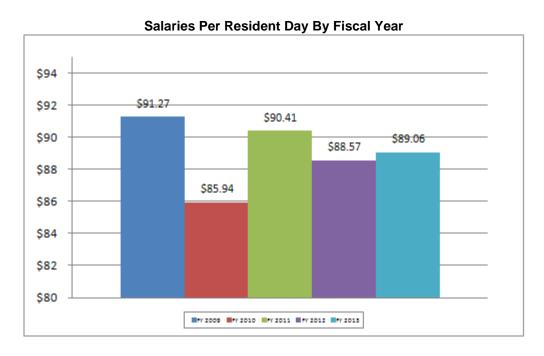

The table below shows that salary costs per day was lower in 2012 compared to 2011. Through March, salary costs per day is slightly higher than the 2012 average.

The last graph below compares CCNH salaries to agency expenses. Since May of 2010, agency costs have been drastically reduced while salary costs per day have remained in check. Over the past 4 months, nursing has filled 10 open positions for the Alzheimer's units.