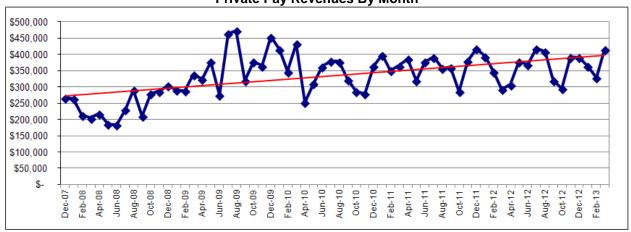

### **Private Pay Revenues By Month**

The following charts summarize the monthly revenues trends for FY 2012 and FY2013.