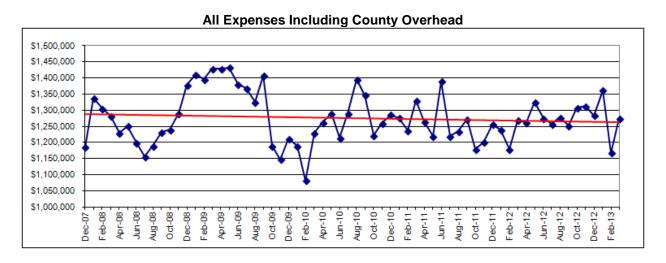

The following graph profiles the long term expense trend for CCNH. The figures since October 09 reflect the elimination of the transfer expense associated with IGT program.

The chart below shows the long-term expenses per day trend. The IGT expense was eliminated in October of 2009. The long term trend indicates costs per day have showed improvement.