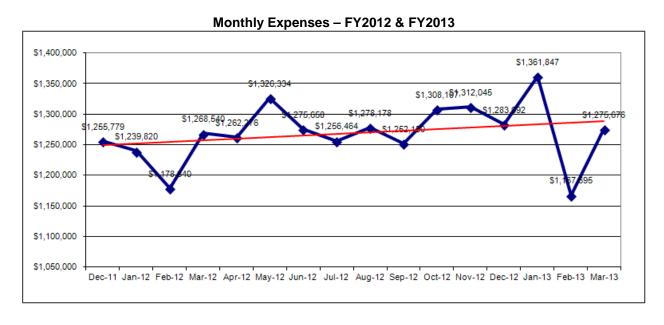

### **Expenses**

March expenses totaled \$1.276 million, which is up from \$1.168 million in February, but well within the range seen in previous months.

The chart below summarizes the monthly expenses per resident day. It clearly shows that as the census fell between March and May of 2012, the costs per day increased dramatically. We are seeing the same trend in early 2013 as the census fall. On a positive note, expenses per day have not increased significantly as the census has fallen from 195 in January, 185 in February and 182 in March.