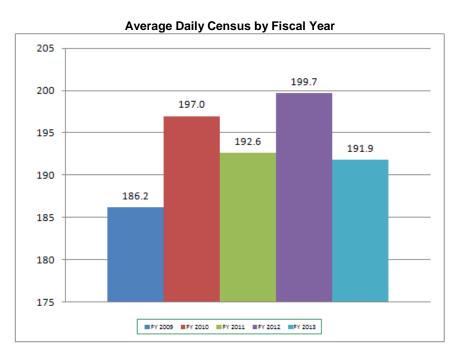

### Census

Fiscal 2010 ended with an ADC of 196.5. The ADC in FY2011 was 193. The FY2012 ADC was 199.7. The YTD ADC for FY2013 is 191.9. This chart does show historical pattern of dropping census during the spring months.

The chart below shows the history of the ups and downs in monthly census. 2011 and 2012 show a trend of lower census in the spring months followed by a gradual increase. In 2013, this cycle pattern is repeated but with dramatic highs in the fall of 2012 followed by the current steep decline. The trend line indicates a long term positive movement. I see no reason why the current short term decline is nothing more than just a short term fluctuation.