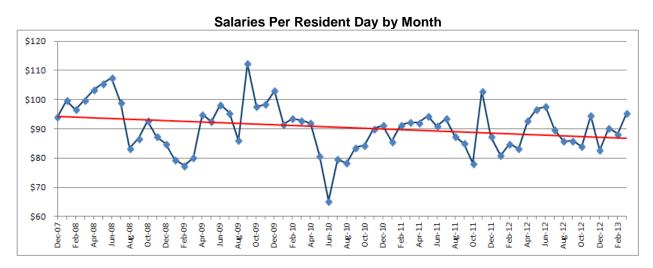

The chart below summarizes the salaries per day for FY 2012. In the low census months in April, May and June, salaries per day increased. Since then, coinciding with the census growth, the salaries per day has shown a declining trend – a positive sign. The increase in November 2012 is due to the payout of two holidays resulting in a sharp increase. December's per diem fell to \$82.73 per day.

The table below shows that salary costs per day was lower in 2012 compared to 2011. Through March, salary costs per day is slightly higher than the 2012 average.

The last graph below compares CCNH salaries to agency expenses. Since May of 2010, agency costs have been drastically reduced while salary costs per day have remained in check. Over the past 4 months, nursing has filled 10 open positions for the Alzheimer's units.