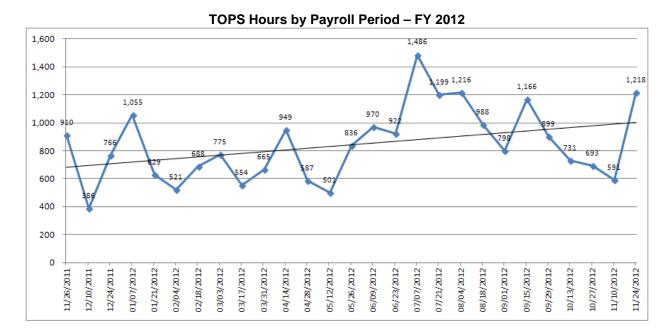

The following graph illustrates agency expense since December 2008. Another all-time low as reached in March - \$35k.

An increase in TOPS usage usually corresponds with an increase in agency expense. The chart below shows the change in TOPs hours by payroll period for FY 2013 and FY 2012. We are currently in the months of low TOPs usage. Hours will ramp up as we enter the summer months.