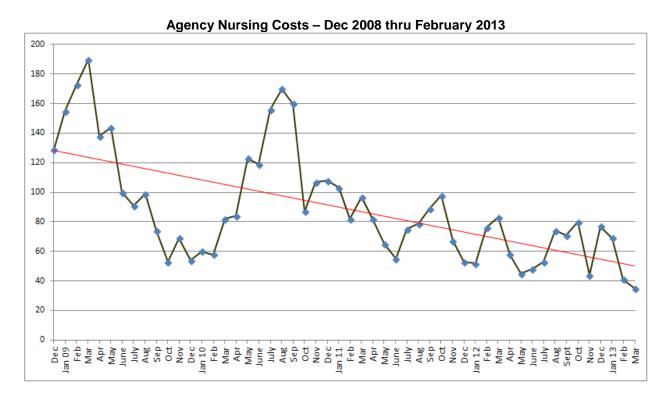

The following graph illustrates agency expense since December 2008. Another all-time low as reached in March - \$35k.

An increase in TOPS usage usually corresponds with an increase in agency expense. The chart below shows the change in TOPs hours by payroll period for FY 2013 and FY 2012. We are currently in the months of low TOPs usage. Hours will ramp up as we enter the summer months.

There were two TOPs payout in March, \$6,700 in dietary and \$5,000 in the ALZ unit. The snow day on 3/25 resulted in \$2,600 in overtime pay for staff that worked per the union contract. The remaining increase was probably attributable to nurse staffing not flexing down completely in line with the drop in census. But agency costs fell in March to another all time low. Agency usage has been \$76,604 in December, \$68,537 in January, \$40,693 in February and \$35,383 for March. Agency costs per resident day fell from \$7.85 to \$6.28, a \$1.57 drop, which offsets some of the nursing increase.