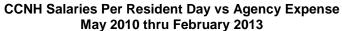

The table below shows that salary costs per day was lower in 2012 compared to 2011. Through March, salary costs per day is slightly higher than the 2012 average.

The last graph below compares CCNH salaries to agency expenses. Since May of 2010, agency costs have been drastically reduced while salary costs per day have remained in check. Over the past 4 months, nursing has filled 10 open positions for the Alzheimer's units.