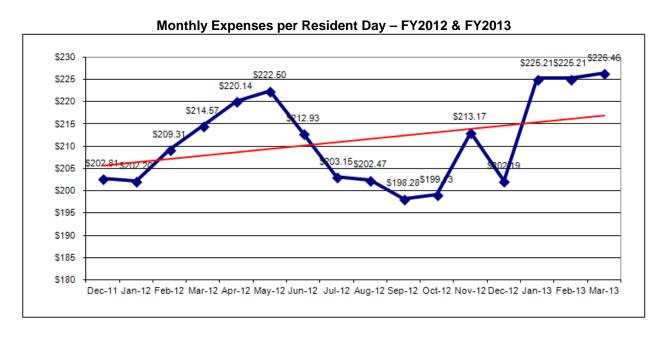

### **Expenses**

March expenses totaled \$1.276 million, which is up from \$1.168 million in February, but well within the range seen in previous months.

The chart below summarizes the monthly expenses per resident day. It clearly shows that as the census fell between March and May of 2012, the costs per day increased dramatically. We are seeing the same trend in early 2013 as the census fall. On a positive note, expenses per day have not increased significantly as the census has fallen from 195 in January, 185 in February and 182 in March.