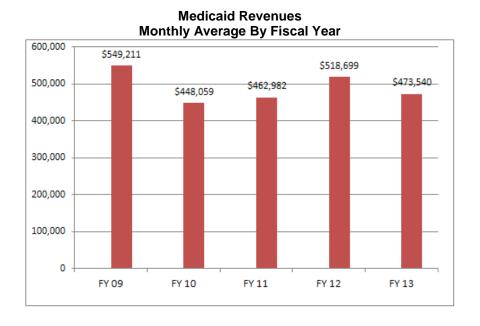

The next chart summarizes the average monthly Medicare revenue. 2010 had an average over \$320k per month and an average per diem of \$457. In 2011, the monthly revenue fell due to a drop in Medicare census despite a per diem of \$539 per day. 2012 numbers were down due to the combination of Medicare rate cuts (12 percent) that were implemented on October 1, 2011 and the severe census slow down in the spring and early summer of 2012. 2012 finished with the average monthly revenue of \$214k and a per diem is of \$458. The FY2013 average has fallen from \$298k per month through February down to the current average of \$266k through March. March's per diem was \$456, which is up from \$422 in February.

In FY 2012, Medicaid revenues averaged \$519k per month. The implementation of the "fully funded" Medicaid rate in April 2012 pushed the monthly revenue above the \$500k mark. In FY 2013, the Medicaid revenue is averaging \$474k per month through March.