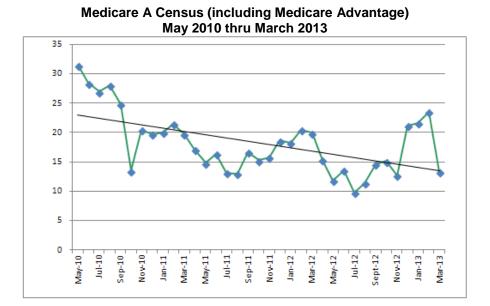

The following chart also shows that the overall census is lower so far in FY2013 compared to FY2012 and FY 2011.

The chart below shows the Medicare census trend. Medicare remains strong through February followed by a steep drop in March. Referrals and new admissions remain strong and I see no indication of any change in hospital referrals. The primary cause of the drop in Medicare is a high number of home discharges.

Referrals and new admissions remain strong and I see no indication of any change in hospital referral patterns. CCNH continues to capture a large percentage of hospital referrals. The number of referrals is dependent on the fluctuations in hospital Medicare census. Over the past few months, hospital census in Champaign has been low, but CCNH is still getting a steady number of admissions.