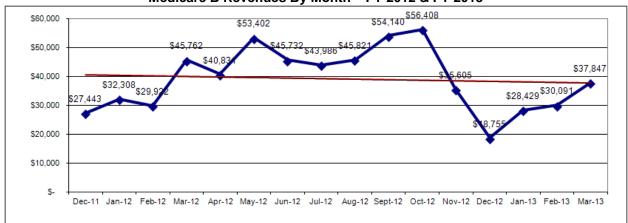

### **Medicare B Revenues By Month**

### Medicare B Revenues By Month - FY 2012 & FY 2013