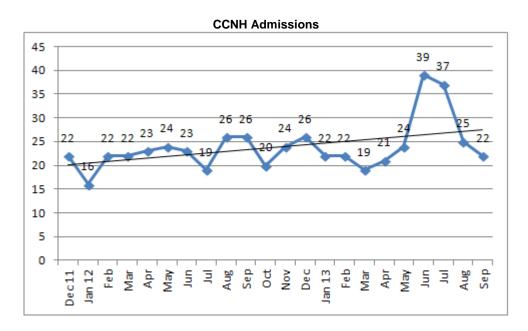

In FY2012, monthly admissions averaged 22.2 per month. The chart below shows monthly admissions between December 2011 and September 2013. Through September FY2013, the average is 25.7 per month.

Discharges, however, have been occurring at a high pace compared to FY2012. In FY2012, the average monthly discharges was 15.7, ranging between 8 and 22. The current monthly average is 19.5.