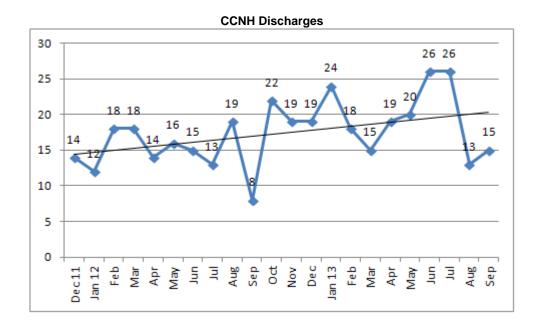

In FY2012, monthly admissions averaged 22.2 per month. The chart below shows monthly admissions between December 2011 and September 2013. Through September FY2013, the average is 25.7 per month.

Discharges, however, have been occurring at a high pace compared to FY2012. In FY2012, the average monthly discharges was 15.7, ranging between 8 and 22. The current monthly average is 19.5.