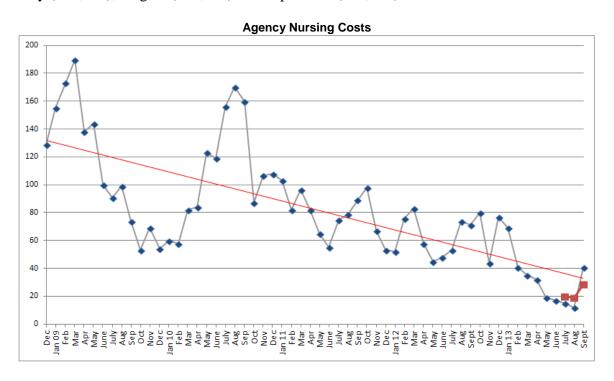

Non-labor expenses were down slightly from \$543,170 in August to \$533,058, a decrease of \$10,112. Non-labor expenses per day fell from \$92.83 to \$91.91

Agency expenses in July and August were previously stated at \$14,607 and \$18,595 respectively. It turns out that additional invoices for both months were not billed. These missing invoices were received and recorded in September. As a result, September agency costs totaled \$41,267. In the graph below, the red line indicates the corrected expenses for July (\$19,839), August (\$18,595) and September (\$29,010).