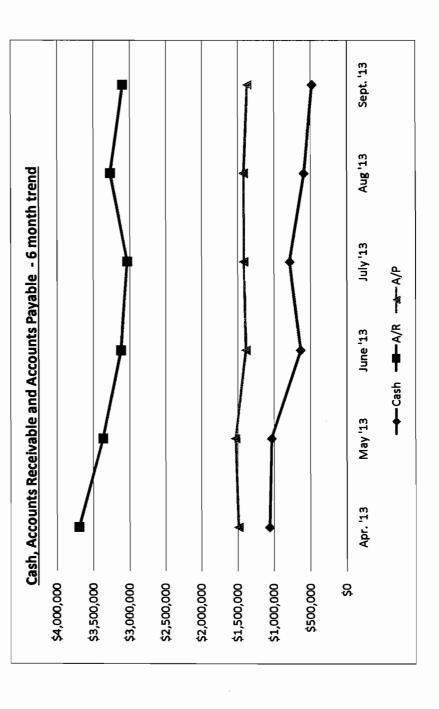

### **Cash Position**

The month ending cash balance fell from \$589,939 in August to \$478,616 in September. Accounts receivable fell from \$3.267 million in August to \$3.094 in September.. Accounts payable dropped from \$1.417 million in August to \$1.368 million in September.

Cash dipped in August due to the 25 day Medicaid payment delay that delayed the August payment into September, which was the reason for cash falling by almost \$200k between July and August. No additional delays are expected at this time. The \$111,323 drop in cash seen between August and September is due to a \$276k final payment on the 2013 tax anticipation warrant. The payment is also reflected in the drop in accounts payable.