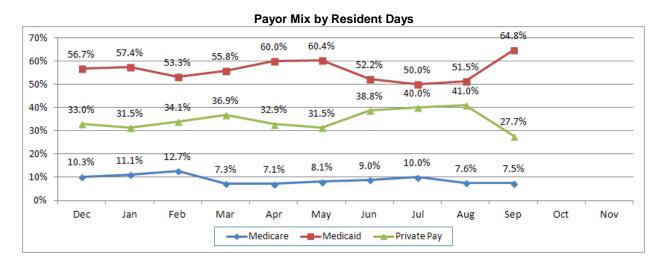

### **Statistics**

The census increased from 188.7 in August to 193.3 in September. The census by payor is significantly skewed due to 936 Medicaid conversion days, which is the equivalent of more than 31 residents in a 30-day month. Backing out the conversion days indicates that Medicaid census fell by 3 residents while private pay increased by about 7.5.

The chart below illustrates the impact of the 936 conversion days, resulting in a very distorted payor mix for September.