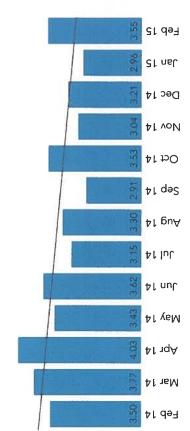

b. Strategic Objectives Metrics Report

Mr. Gima noted that the Pinnacle Food Quality Score is down from December while the Dining Score has increased since December. The nursing home is still below the national average in both scores. 7 out of 16 Pinnacle Survey Scores were met or exceeded in January.

The Pinnacle Scores are below the national average and the nursing home is striving to be above the national average in every category. Overall satisfaction scores are trending downward with nursing care scores remaining constant. The quality of food scores continues to trend downward. Cleanliness scores have been on the rise with laundry services on a downward trend. Individual attention scores, communications scores and response to problem scores have been on the rise since January. Overall, scores have remained consistent with slight downward trends, but January scores have shown improvements.