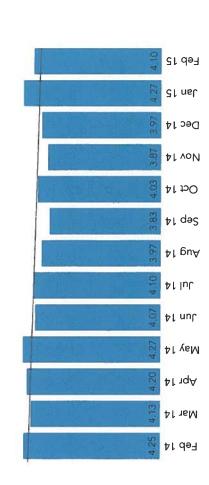

The Pinnacle Scores are below the national average and the nursing home is striving to be above the national average in every category. Overall satisfaction scores are trending downward with nursing care scores remaining constant. The quality of food scores continues to trend downward. Cleanliness scores have been on the rise with laundry services on a downward trend. Individual attention scores, communications scores and response to problem scores have been on the rise since January. Overall, scores have remained consistent with slight downward trends, but January scores have shown improvements.