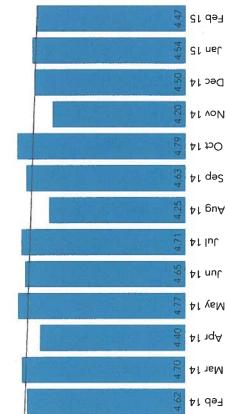

### 8. Administrator's Report

a. Quality – Kathy Vanderslice, Director of Nursing

Ms. Noffke reported on the use of antipsychotic medications in the nursing home, which is a new quality measure added to the 5 star CMS rating. Reducing the rate of antipsychotic medication use has been the focus of several CMS initiatives. The Food and Drug Administration has warned that antipsychotic medications can have significant side effects and are associated with an increased risk of death when used in elderly patients with dementia. Ms. Noffke provided quarterly data reported since June 2014 that details the use of antipsychotics in long stay and short stay patients. Ms. Emanuel noted from the data that the nursing home is below the national average of antipsychotic use in both short stay and long stay patients.

Ms. Noffke noted that since updates were made to the CMS State Operational Manual on November 26th, 2014, updates have been made to nursing home policies and procedures in order to ensure proper documentation is on hand and that risks and side effects of medications in resident care plans are assessed. Antipsychotics are not always used even if a resident has a condition that qualifies for antipsychotic use. Plans are in place to gradually reduce the amount of antipsychotics administered as use of the medication is prolonged. Non-pharmacological intervention is always utilized before antipsychotics are used, and family members must be fully informed before use is administered. Weekly psychotropic meetings are held throughout the building in order to get staff members involved in the monitoring of resident behaviors and potential side effects as well as the use non-pharmacological interventions and care plans. The pharmacist still conducts monthly drug regimens and provides recommendations for reductions to health care providers.