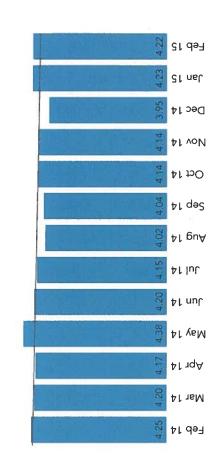

### 8. Administrator's Report

a. Quality – Kathy Vanderslice, Director of Nursing

Ms. Noffke reported on the use of antipsychotic medications in the nursing home, which is a new quality measure added to the 5 star CMS rating. Reducing the rate of antipsychotic medication use has been the focus of several CMS initiatives. The Food and Drug Administration has warned that antipsychotic medications can have significant side effects and are associated with an increased risk of death when used in elderly patients with dementia. Ms. Noffke provided quarterly data reported since June 2014 that details the use of antipsychotics in long stay and short stay patients. Ms. Emanuel noted from the data that the nursing home is below the national average of antipsychotic use in both short stay and long stay patients.

Ms. Noffke noted that since updates were made to the CMS State Operational Manual on November 26th, 2014, updates have been made to nursing home policies and procedures in order to ensure proper documentation is on hand and that risks and side effects of medications in resident care plans are assessed. Antipsychotics are not always used even if a resident has a condition that qualifies for antipsychotic use. Plans are in place to gradually reduce the amount of antipsychotics administered as use of the medication is prolonged. Non-pharmacological intervention is always utilized before antipsychotics are used, and family members must be fully informed before use is administered. Weekly psychotropic meetings are held throughout the building in order to get staff members involved in the monitoring of resident behaviors and potential side effects as well as the use non-pharmacological interventions and care plans. The pharmacist still conducts monthly drug regimens and provides recommendations for reductions to health care providers.