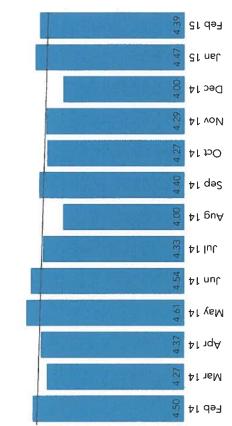

b. Strategic Objectives Metrics Report

Mr. Gima noted that the Pinnacle Food Quality Score is down from December while the Dining Score has increased since December. The nursing home is still below the national average in both scores. 7 out of 16 Pinnacle Survey Scores were met or exceeded in January.

The Pinnacle Scores are below the national average and the nursing home is striving to be above the national average in every category. Overall satisfaction scores are trending downward with nursing care scores remaining constant. The quality of food scores continues to trend downward. Cleanliness scores have been on the rise with laundry services on a downward trend. Individual attention scores, communications scores and response to problem scores have been on the rise since January. Overall, scores have remained consistent with slight downward trends, but January scores have shown improvements.