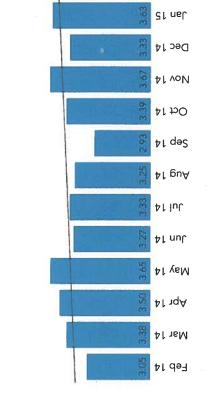

b. Strategic Objectives Metrics Report

Mr. Gima noted that the Pinnacle Food Quality Score is down from December while the Dining Score has increased since December. The nursing home is still below the national average in both scores. 7 out of 16 Pinnacle Survey Scores were met or exceeded in January.

The Pinnacle Scores are below the national average and the nursing home is striving to be above the national average in every category. Overall satisfaction scores are trending downward with nursing care scores remaining constant. The quality of food scores continues to trend downward. Cleanliness scores have been on the rise with laundry services on a downward trend. Individual attention scores, communications scores and response to problem scores have been on the rise since January. Overall, scores have remained consistent with slight downward trends, but January scores have shown improvements.