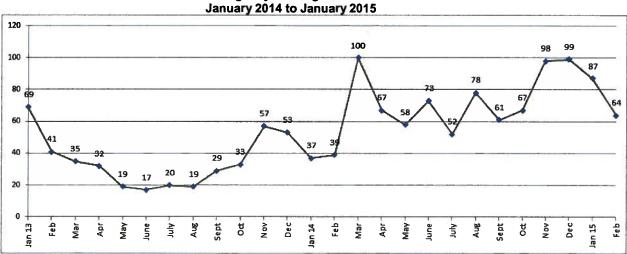

.46         0.63         1.03         1.67         4.04         1.96         0.96         0.47           0.74         0.65         1.03         1.67         4.04         1.96         0.96         0.47           0.59         0.92         1.51         3.73         2.38         0.63         1.03         1.66         4.04         2.97         0.78         0.64 |

CCNH's reported staffing hours (the first group of values) is missing 470 direct care hours that was not included in the CMS reporting forms. The corrected data was submitted to CMS in early March. The revised staffing hours will be reflected in a future update.

### Agency Usage Trends - Expenses

Agency expenses fell to \$64,179 in February, the third straight monthly decline. March agency expenses are projected to total \$64,349.





### Champaign County Nursing Home Strategic Objective Metrics – Issue 2 Updated March 31, 2015

| Nursing Management                                                                                                                                                                                 | Status                                                                                                                                                                                                                    |
|----------------------------------------------------------------------------------------------------------------------------------------------------------------------------------------------------|-----------------------------------------------------------------------------------