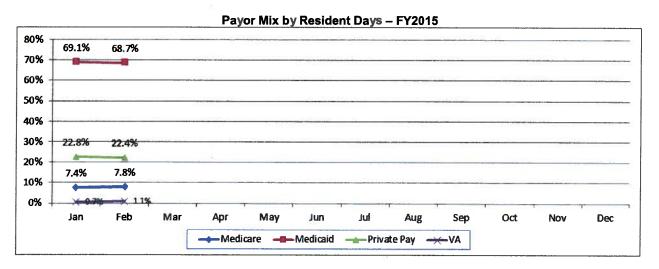

### a. January 2015 Financial Management Report

The average daily census was 190.6 residents with 14.1 Medicare residents. There were 773 Medicaid conversion days, and Mr. Gima would like to see that number increase, which would result in the nursing home getting paid for more Medicaid applications. The February census was 193.8 residents and the current census is 191 residents.