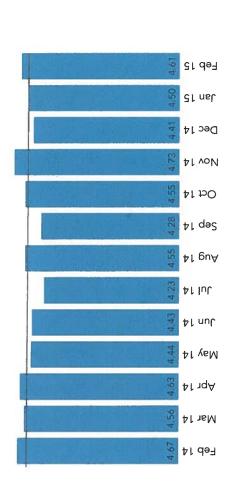

b. Strategic Objectives Metrics Report

Mr. Gima noted that the Pinnacle Food Quality Score is down from December while the Dining Score has increased since December. The nursing home is still below the national average in both scores. 7 out of 16 Pinnacle Survey Scores were met or exceeded in January.

The Pinnacle Scores are below the national average and the nursing home is striving to be above the national average in every category. Overall satisfaction scores are trending downward with nursing care scores remaining constant. The quality of food scores continues to trend downward. Cleanliness scores have been on the rise with laundry services on a downward trend. Individual attention scores, communications scores and response to problem scores have been on the rise since January. Overall, scores have remained consistent with slight downward trends, but January scores have shown improvements.