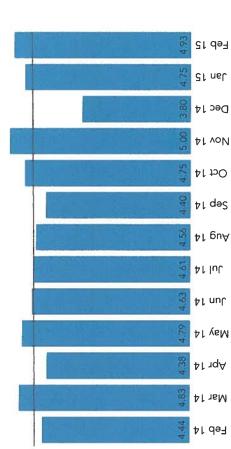

b. Strategic Objectives Metrics Report

Mr. Gima noted that the Pinnacle Food Quality Score is down from December while the Dining Score has increased since December. The nursing home is still below the national average in both scores. 7 out of 16 Pinnacle Survey Scores were met or exceeded in January.

The Pinnacle Scores are below the national average and the nursing home is striving to be above the national average in every category. Overall satisfaction scores are trending downward with nursing care scores remaining constant. The quality of food scores continues to trend downward. Cleanliness scores have been on the rise with laundry services on a downward trend. Individual attention scores, communications scores and response to problem scores have been on the rise since January. Overall, scores have remained consistent with slight downward trends, but January scores have shown improvements.