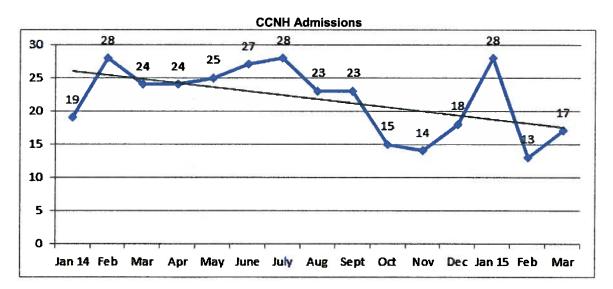

January closed with a net loss of -\$18,747, and cash flow from operations for the month is \$40,992.

Admissions and referrals were down in February; however, it is a shorter month than others. March has seen 2 admissions so far with 3 tentative admissions and no planned discharges.