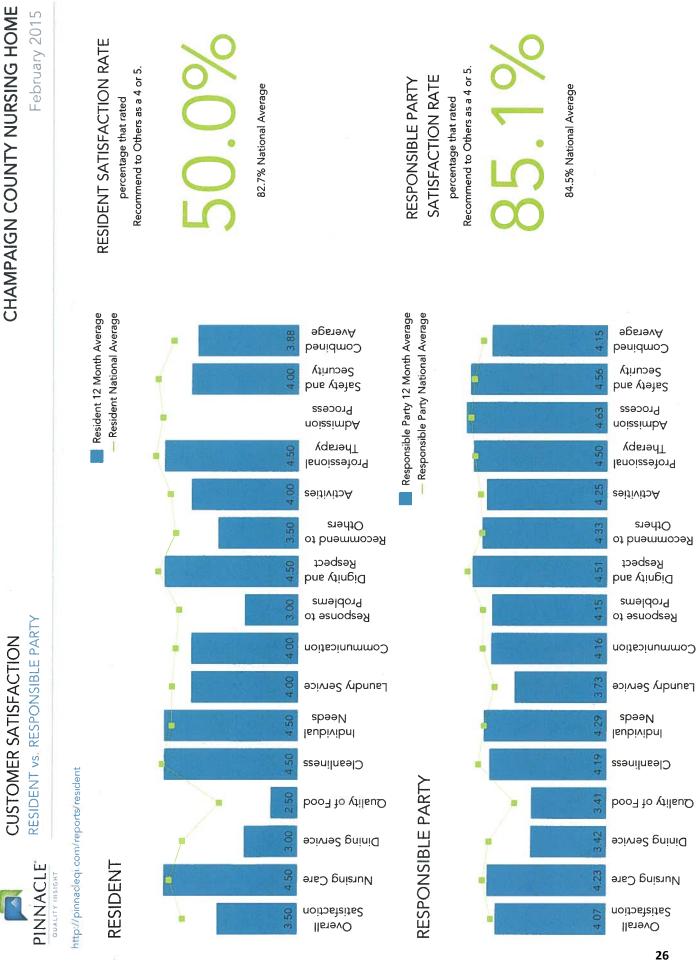

b. Strategic Objectives Metrics Report

Mr. Gima noted that the Pinnacle Food Quality Score is down from December while the Dining Score has increased since December. The nursing home is still below the national average in both scores. 7 out of 16 Pinnacle Survey Scores were met or exceeded in January.

The Pinnacle Scores are below the national average and the nursing home is striving to be above the national average in every category. Overall satisfaction scores are trending downward with nursing care scores remaining constant. The quality of food scores continues to trend downward. Cleanliness scores have been on the rise with laundry services on a downward trend. Individual attention scores, communications scores and response to problem scores have been on the rise since January. Overall, scores have remained consistent with slight downward trends, but January scores have shown improvements.

Ms. Noffke clarified that resident satisfaction scores are based upon whether or not residents were directly consulted during the survey with only 3 residents being contacted. Additionally, errors in reporting were experienced and correct data will be available in April.