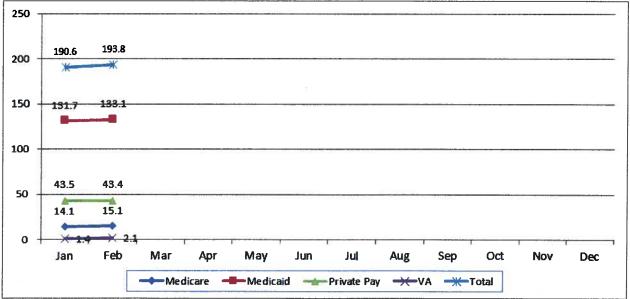

### a. January 2015 Financial Management Report

The average daily census was 190.6 residents with 14.1 Medicare residents. There were 773 Medicaid conversion days, and Mr. Gima would like to see that number increase, which would result in the nursing home getting paid for more Medicaid applications. The February census was 193.8 residents and the current census is 191 residents.