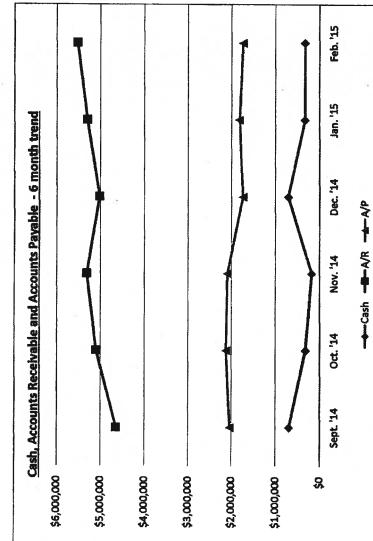

Agency costs have continued to decrease since December with February showing tentative agency costs at \$47,077.

The cash balance at the end of January was \$330,041. Receivables increased from \$5 million to \$5.2 million. Accounts payable increased from \$1.7 million to \$1.8 million. Open Medicaid applications were down to 40 at the beginning of the January but have since increased to 52 applications with the admission of 12 residents that have community Medicaid. These are individuals who have been previously approved for Medicaid but have never received long term care services. Individuals who have been approved for community Medicaid must apply for long term care Medicaid coverage, but the process requires the submission of a short form without the need for financial documentation. The risk of denial for long term care coverage is minimal. Under normal circumstances, these applications are approved quickly. Progress to expedite applications is still being made and February is expected to show 500 conversion days.