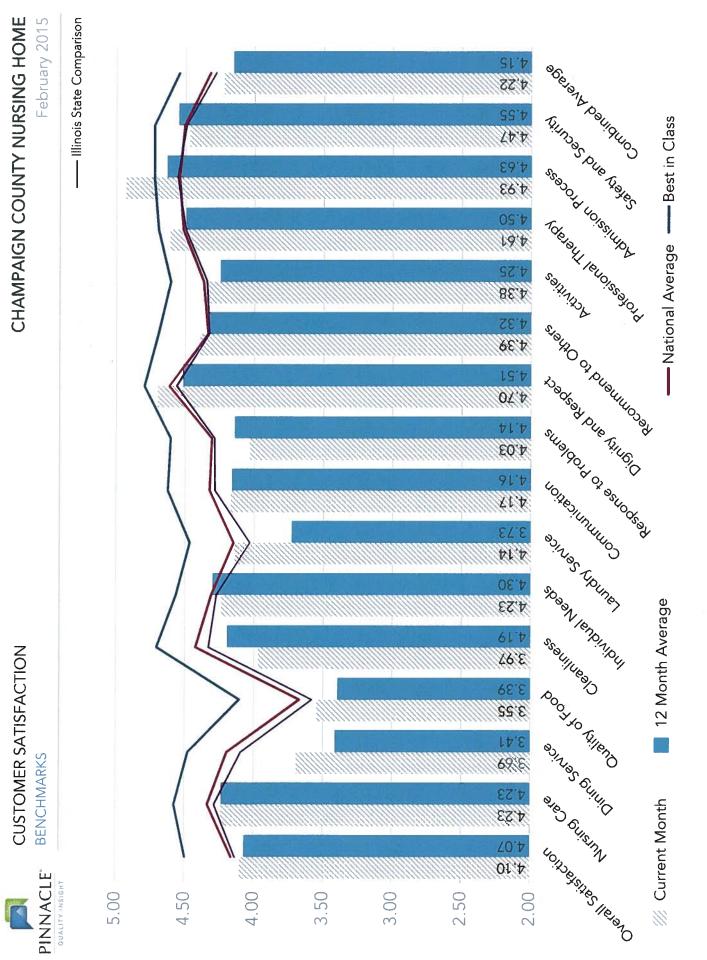

b. Strategic Objectives Metrics Report

Mr. Gima noted that the Pinnacle Food Quality Score is down from December while the Dining Score has increased since December. The nursing home is still below the national average in both scores. 7 out of 16 Pinnacle Survey Scores were met or exceeded in January.

The Pinnacle Scores are below the national average and the nursing home is striving to be above the national average in every category. Overall satisfaction scores are trending downward with nursing care scores remaining constant. The quality of food scores continues to trend downward. Cleanliness scores have been on the rise with laundry services on a downward trend. Individual attention scores, communications scores and response to problem scores have been on the rise since January. Overall, scores have remained consistent with slight downward trends, but January scores have shown improvements.

Ms. Noffke clarified that resident satisfaction scores are based upon whether or not residents were directly consulted during the survey with only 3 residents being contacted. Additionally, errors in reporting were experienced and correct data will be available in April.