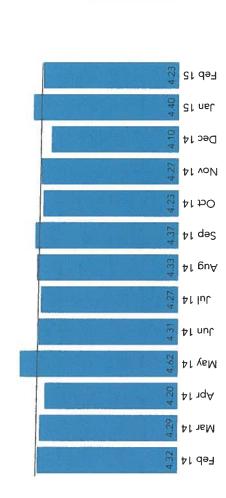

| 1%           |
| Combined Average     | 4.22   | 4.13             | 4.15           | -0.17                          | 4.32            | 4.55             | 1                  | 4.13        | 4.10        | 4.12                      | 4.25        | 80%                      | 79%                     | 78%      | 7%                   | 7%                                     | %9           |

Total Respondents: February: 15 Last 3 Months: 45 last 12 months: 181

Page 2 of 8

CHAMPAIGN COUNTY NURSING HOME

February 2015

### **Overall Satisfaction**

CUSTOMER SATISFACTION

MONTHLY TREND

**PINNACLE** 

QUALITY INSIGH

**Dining Service** 









Feb 15

Quality of Food



CHAMPAIGN COUNTY NURSING HOME

February 2015



CUSTOMER SATISFACTION

MONTHLY TREND

**PINNACLE** 











Communication



PINNACLE MONTHLY TREND

**DUALITY INSIGHT** 

## CHAMPAIGN COUNTY NURSING HOME

February 2015

**Response to Problems** 



## Dignity and Respect



## Recommend to Others



### Activities



CHAMPAIGN COUNTY NURSING HOME

February 2015

**Professional Therapy** 

CUSTOMER SATISFACTION

MONTHLY TREND

PINNACLE\*











**Combined Average** 





CHAMPAIGN COUNTY NURSING HOME

Page 7 of 8

February 2015



February 2015

|                                                                                        | and the other scheme.    | Pi      | rovider 145 | 364     |                      | National<br>Average  |
|----------------------------------------------------------------------------------------|--------------------------|---------|-------------|---------|