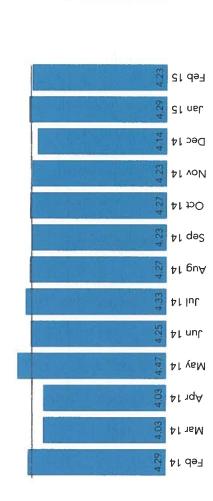

### Issue 1 Current Open Positions

The table below summarizes the current open positions. The CNA openings reflect availability for both full-time and part-time positions. The total number of available positions equals 31.6 FTEs. Overtime and agency are used to fill the open shifts. Regarding nursing vacancies (RNs and LPNs), there are no immediate needs, however, recruitment will continue in efforts to obtain a higher mix of RNs and the need to find RNs and LPNs that are willing to work on a PRN basis.

|                                                                 | Number o     | f Openings  |           |
|-----------------------------------------------------------------|--------------|-------------|-----------|
|                                                                 | 10/21        | 4/7/2015    |           |
| Director of Nursing                                             | -            | -           |           |
| Assistant Director of Nursing (RN)                              | 1            | -           |           |
| Unit Manager for Rehabilitation (RN)                            | 1            | -           |           |
| RN Shift Supervisor                                             | 2            | 1           |           |
| Nurse (1 FT, RN or LPN; 1 PT, RN or LPN)                        | 2            | 4           |           |
| Care Plan Coordinator (RN preferred)                            | 1            | 1           |           |
| Assistant Care Plan Coordinator (RN preferred, LPN minimum)     | 1            | -           |           |
| CNA Team Leader - Long Term Care                                | 3            | 1           |           |
| CNA Team Leader - Rehabilitative                                | 2            | 1           |           |
| CNA Team Leader - Dementia                                      | 1            | 1           |           |
| CNA (1 FT, 1 PT)                                                | 2            | 2           |           |
| Social Services Director (LCSW or MSW)                          | 1            | -           |           |
| Activities Assistant                                            | 1            | 1           |           |
| Cook/Assist Cook                                                | 1            | 1 Cook, 1 A | Asst Cook |
| Food Service Worker                                             | 2            | 2           |           |
| Transporation Assistant                                         | 1            |             |           |
| Volunteer Coordinator                                           | 1            |             |           |
| Laundry Worker                                                  | -            | 1.5         |           |
| Central Supply Clerk                                            | 1            | 0           |           |
|                                                                 | 24           | 17.5        |           |
| Note: CNA openings reflect the need for full time and part time | positions bu | utnot       |           |
| the total number of FTEs needed currently 31.6.                 |              |             |           |