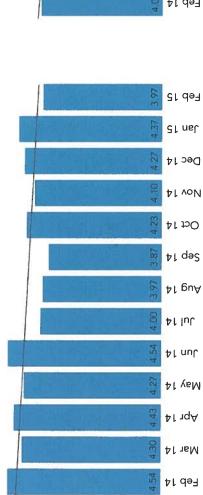

b. Strategic Objectives Metrics Report

Mr. Gima noted that the Pinnacle Food Quality Score is down from December while the Dining Score has increased since December. The nursing home is still below the national average in both scores. 7 out of 16 Pinnacle Survey Scores were met or exceeded in January.

The Pinnacle Scores are below the national average and the nursing home is striving to be above the national average in every category. Overall satisfaction scores are trending downward with nursing care scores remaining constant. The quality of food scores continues to trend downward. Cleanliness scores have been on the rise with laundry services on a downward trend. Individual attention scores, communications scores and response to problem scores have been on the rise since January. Overall, scores have remained consistent with slight downward trends, but January scores have shown improvements.