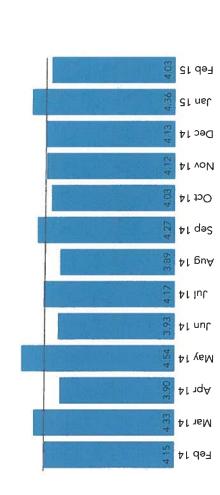

### Strategic Objective Metrics – Issue 1

Updated March 31, 2015

| Annual Turnover Rate                       |                                   |
|--------------------------------------------|-----------------------------------|
| Annual turnover rate – Data from American  | FY2015 – 51.3% (Jan 14 to Jan 15) |
| Healthcare Association Quality Report 2013 | FY2014 – 52.0%                    |
| • 45.0% 2011                               | FY2013 – 63%                      |
| • 37.0% 2010                               | FY2012 – 52%                      |
| • 42.0% 2009                               | FY2011 – 68%                      |
| • 45.1% 2008                               | FY2010 – 53%                      |