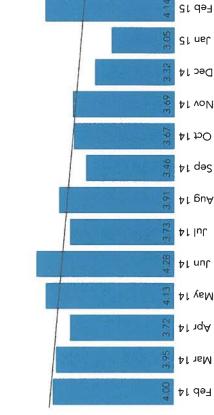

| 1%           |
| Combined Average     | 4.22   | 4.13             | 4.15           | -0.17                          | 4.32            | 4.55             | 1                  | 4.13        | 4.10        | 4.12                      | 4.25        | 80%                      | 79%                     | 78%      | 7%                   | 7%                                     | %9           |

Total Respondents: February: 15 Last 3 Months: 45 last 12 months: 181

Page 2 of 8

CHAMPAIGN COUNTY NURSING HOME

February 2015

### **Overall Satisfaction**

CUSTOMER SATISFACTION

MONTHLY TREND

**PINNACLE** 

QUALITY INSIGH

**Dining Service** 









Feb 15

Quality of Food



CHAMPAIGN COUNTY NURSING HOME

February 2015



CUSTOMER SATISFACTION

MONTHLY TREND

**PINNACLE** 











Communication



PINNACLE MONTHLY TREND

**DUALITY INSIGHT** 

## CHAMPAIGN COUNTY NURSING HOME

February 2015

**Response to Problems** 



## Dignity and Respect



## Recommend to Others



### Activities



CHAMPAIGN COUNTY NURSING HOME

February 2015

**Professional Therapy** 

CUSTOMER SATISFACTION

MONTHLY TREND

PINNACLE\*











**Combined Average** 





CHAMPAIGN COUNTY NURSING HOME

Page 7 of 8

February 2015



February 2015

|                                                                                        | and the other scheme.    | Pi      | rovider 145 | 364     |                      | National<br>Average  |
|----------------------------------------------------------------------------------------|--------------------------|---------|-------------|---------|--