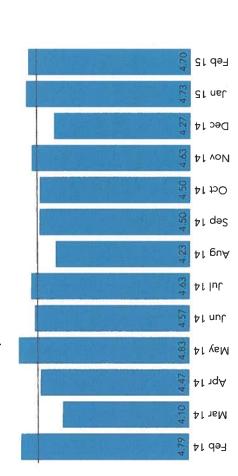

### Strategic Objective Metrics – Issue 1

Updated March 31, 2015

| Annual Turnover Rate                       |                                   |
|--------------------------------------------|-----------------------------------|
| Annual turnover rate – Data from American  | FY2015 – 51.3% (Jan 14 to Jan 15) |
| Healthcare Association Quality Report 2013 | FY2014 – 52.0%                    |
| • 45.0% 2011                               | FY2013 – 63%                      |
| • 37.0% 2010                               | FY2012 – 52%                      |
| • 42.0% 2009                               | FY2011 – 68%                      |
| • 45.1% 2008                               | FY2010 – 53%                      |