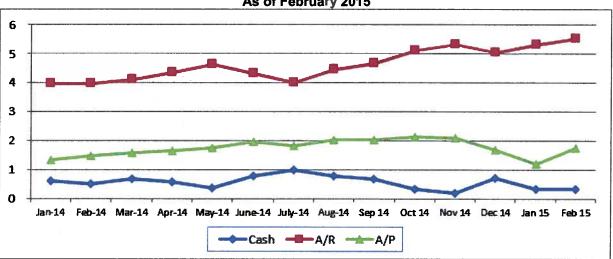

Agency costs have continued to decrease since December with February showing tentative agency costs at \$47,077.

The cash balance at the end of January was \$330,041. Receivables increased from \$5 million to \$5.2 million. Accounts payable increased from \$1.7 million to \$1.8 million. Open Medicaid applications were down to 40 at the beginning of the January but have since increased to 52 applications with the admission of 12 residents that have community Medicaid. These are individuals who have been previously approved for Medicaid but have never received long term care services. Individuals who have been approved for community Medicaid must apply for long term care Medicaid coverage, but the process requires the submission of a short form without the need for financial documentation. The risk of denial for long term care coverage is minimal. Under normal circumstances, these applications are approved quickly. Progress to expedite applications is still being made and February is expected to show 500 conversion days.