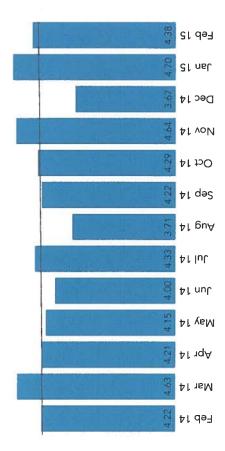

b. Strategic Objectives Metrics Report

Mr. Gima noted that the Pinnacle Food Quality Score is down from December while the Dining Score has increased since December. The nursing home is still below the national average in both scores. 7 out of 16 Pinnacle Survey Scores were met or exceeded in January.

The Pinnacle Scores are below the national average and the nursing home is striving to be above the national average in every category. Overall satisfaction scores are trending downward with nursing care scores remaining constant. The quality of food scores continues to trend downward. Cleanliness scores have been on the rise with laundry services on a downward trend. Individual attention scores, communications scores and response to problem scores have been on the rise since January. Overall, scores have remained consistent with slight downward trends, but January scores have shown improvements.