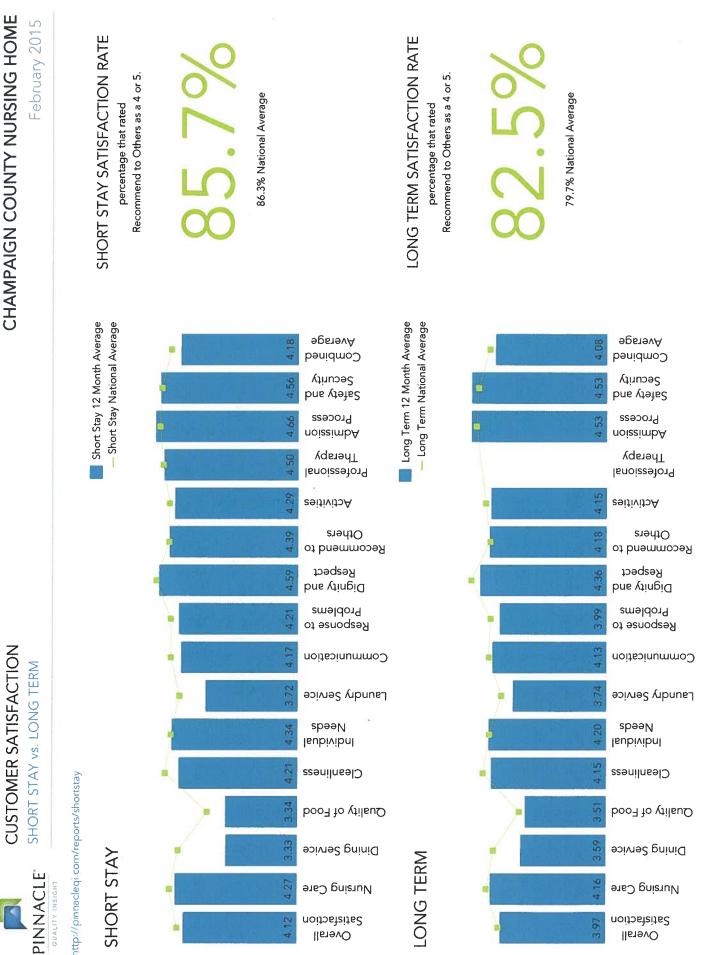

b. Strategic Objectives Metrics Report

Mr. Gima noted that the Pinnacle Food Quality Score is down from December while the Dining Score has increased since December. The nursing home is still below the national average in both scores. 7 out of 16 Pinnacle Survey Scores were met or exceeded in January.

The Pinnacle Scores are below the national average and the nursing home is striving to be above the national average in every category. Overall satisfaction scores are trending downward with nursing care scores remaining constant. The quality of food scores continues to trend downward. Cleanliness scores have been on the rise with laundry services on a downward trend. Individual attention scores, communications scores and response to problem scores have been on the rise since January. Overall, scores have remained consistent with slight downward trends, but January scores have shown improvements.

Ms. Noffke clarified that resident satisfaction scores are based upon whether or not residents were directly consulted during the survey with only 3 residents being contacted. Additionally, errors in reporting were experienced and correct data will be available in April.