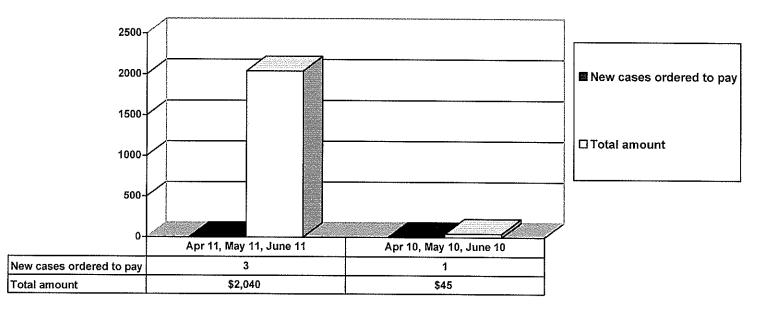

### JUVENILE SUPERVISION INFORMATION MONTHS OF APRIL 2011, MAY 2011 AND JUNE 2011 (Compared with prior year information)

#### **Restitution Ordered in New Juvenile Cases**