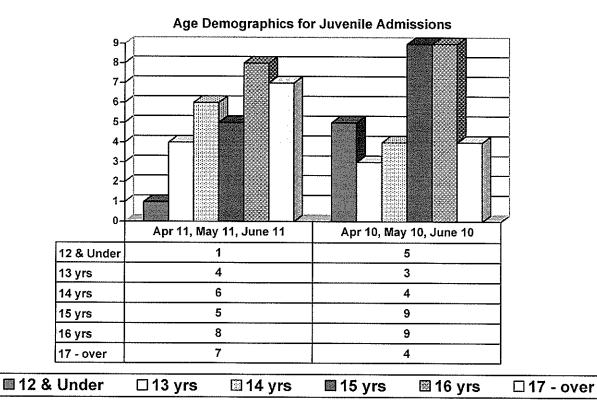

00 ■ Male Felony 80 Female 60 Felony 40 Male Other 20 0 Female Apr 11, May 11, Apr 10, May 10, Other June 11 June 10 90 Male Felony 115 40 Female Felony 46 Male Other 67 57 29 Female Other 20







## **Demographics for Adult Intakes**

#### ADULT SUPERVISION INFORMATION MONTHS OF APRIL 2011, MAY 2011 AND JUNE 2011 (Compared with prior year information)



**Restitution Ordered in New Adult Cases** 

# Breakdown of Adult Caseload at end of Reporting Periods



### ADULT SUPERVISION INFORMATION MONTHS OF APRIL 2011, MAY 2011 AND JUNE 2011 (Compared against prior year information)



Adult Investigations Completed



### JUVENILE SUPERVISION INFORMATION MONTHS OF APRIL 2011, MAY 2011 AND JUNE 2011 (Compared against prior year information)





#### **Demographics for Juvenile Admissions**



### JUVENILE SUPERVISION INFORMATION MONTHS OF APRIL 2011, MAY 2011 AND JUNE 2011 (Compared with prior year information)



#### **Restitution Ordered in New Juvenile Cases**



### JUVENILE SUPERVISION INFORMATION MONTHS OF APRIL 2011, MAY 2011 AND JUNE 2011 (Compared with prior year information)



Investigations Completed by Juvenile Unit