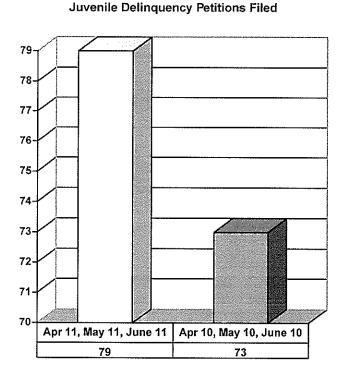

### JUVENILE SUPERVISION INFORMATION MONTHS OF APRIL 2011, MAY 2011 AND JUNE 2011 (Compared with prior year information)

Investigations Completed by Juvenile Unit