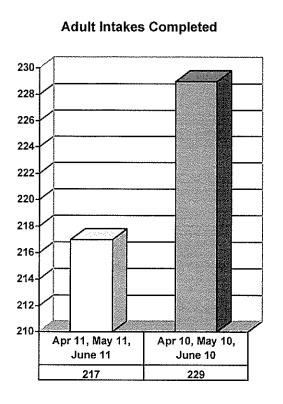

## ADULT SUPERVISION INFORMATION MONTHS OF APRIL 2011, MAY 2011 AND JUNE 2011 (Compared against prior year information)