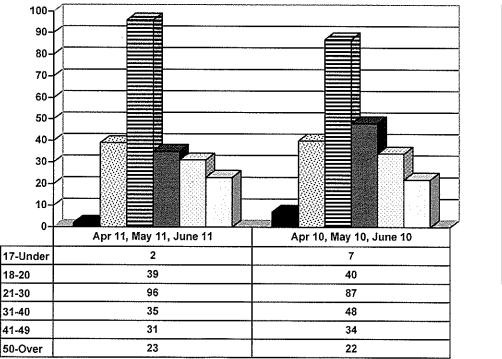

## ADULT SUPERVISION INFORMATION MONTHS OF APRIL 2011, MAY 2011 AND JUNE 2011 (Compared against prior year information)



#### 120 100 ■ Male Felony 80 Female 60 Felony 40 Male Other 20 0 Female Apr 11, May 11, Apr 10, May 10, Other June 11 June 10 90 Male Felony 115 40 Female Felony 46 Male Other 67 57 29 Female Other 20







## **Demographics for Adult Intakes**

#### ADULT SUPERVISION INFORMATION MONTHS OF APRIL 2011, MAY 2011 AND JUNE 2011 (Compared with prior year information)



**Restitution Ordered in New Adult Cases** 

# Breakdown of Adult Caseload at end of Reporting Periods



### ADULT SUPERVISION INFORMATION MONTHS OF APRIL 2011, MAY 2011 AND JUNE 2011 (Compared against prior year information)



Adult Investigations Completed



### JUVENILE SUPERVISION INFORMATION MONTHS OF APRIL 2011, MAY 2011 AND JUNE 2011 (Compared against prior year information)





#### **Demographics for Juvenile Admissions**



### JUVENILE SUPERVISION INFORMATION MONTHS OF APRIL 2011, MAY 2011 AND JUNE 2011 (Compared with prior year information)



#### **Restitution Ordered in New Juvenile Cases**



### JUVENILE SU