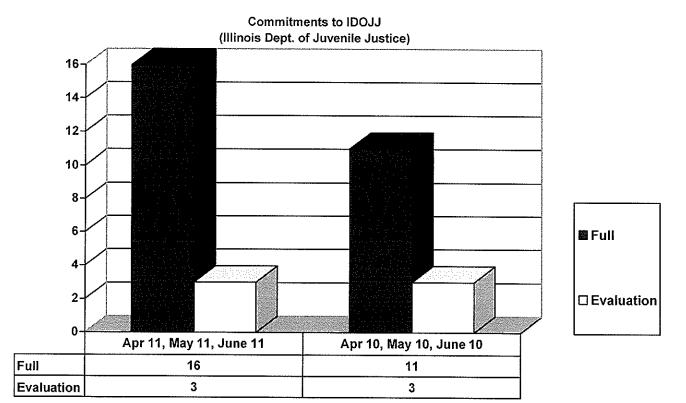

### JUVENILE SUPERVISION INFORMATION MONTHS OF APRIL 2011, MAY 2011 AND JUNE 2011 (Compared with prior year information)

Investigations Completed by Juvenile Unit