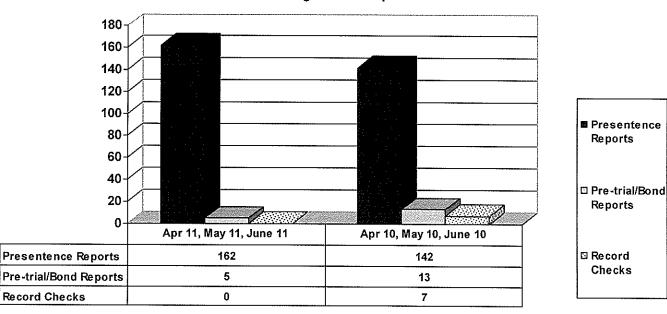

### ADULT SUPERVISION INFORMATION MONTHS OF APRIL 2011, MAY 2011 AND JUNE 2011 (Compared against prior year information)

Adult Investigations Completed