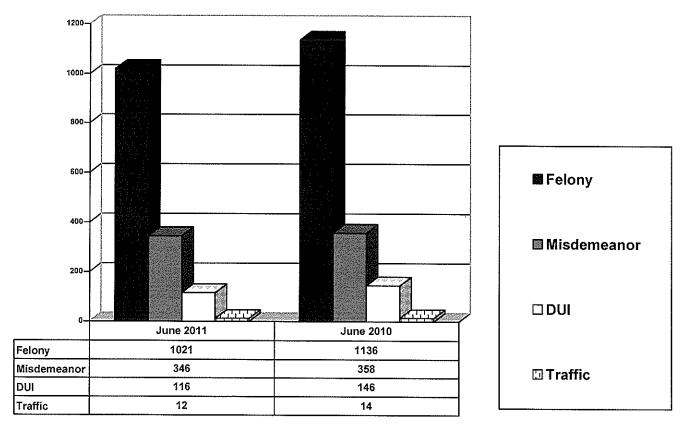

### ADULT SUPERVISION INFORMATION MONTHS OF APRIL 2011, MAY 2011 AND JUNE 2011 (Compared against prior year information)

Adult Investigations Completed