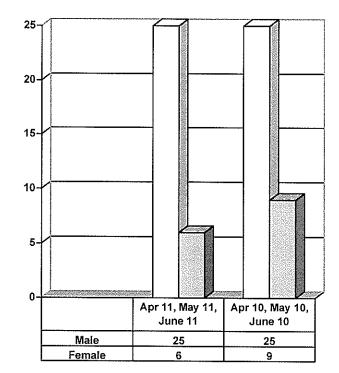

### JUVENILE SUPERVISION INFORMATION MONTHS OF APRIL 2011, MAY 2011 AND JUNE 2011 (Compared against prior year information)

#### **Demographics for Juvenile Admissions**