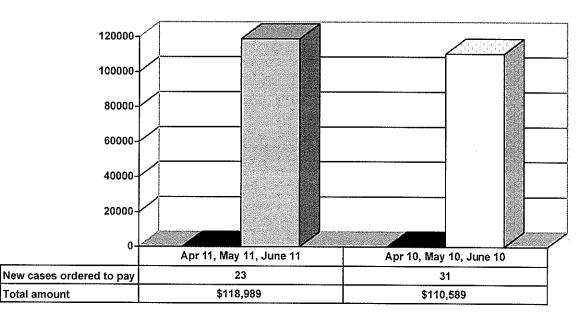

#### ADULT SUPERVISION INFORMATION MONTHS OF APRIL 2011, MAY 2011 AND JUNE 2011 (Compared with prior year information)

**Restitution Ordered in New Adult Cases** 