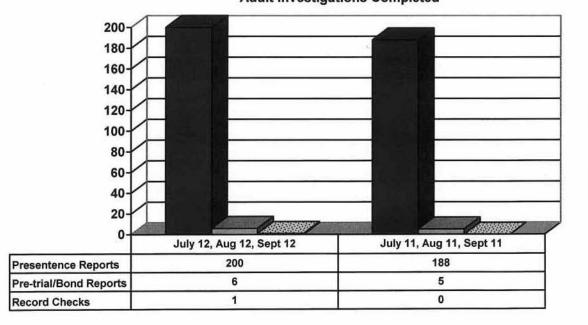

12, AUGUST 2012, SEPTEMBER 2012 (Compared against prior year information)





■ 12 & Under

■ 13 yrs

#### **Demographics for Juvenile Admissions**





■ 14 yrs

■ 15 yrs

**図 16 yrs** 

□ 17 - over

#### **Restitution Ordered in New Juvenile Cases**





#### Investigations Completed by Juvenile Unit



#### Juvenile Caseload at end of Sept 2012 compared to Sept 2011



□ Probation □ Continued under Supervision □ Informal ■ Other

# ADULT SUPERVISION INFORMATION MONTHS OF JULY 2012, AUGUST 2012, SEPTEMBER 2012 (Compared against prior year information)

#### **Adult Intakes Completed**



#### **Demographics for Adult Intakes**







#### **Restitution Ordered in New Adult Cases**



### Breakdown of Adult Caseload at end of Reporting Periods





## **Adult Investigations Completed**





# Commitments to DOC (Illinois Dept. of Corrections)