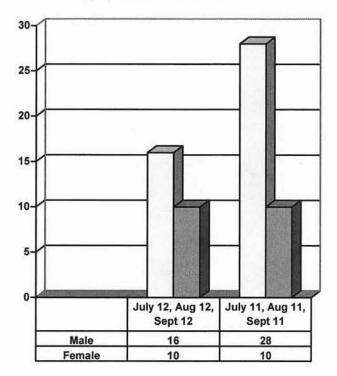

#### JUVENILE SUPERVISION INFORMATION MONTHS OF JULY 2012, AUGUST 2012, SEPTEMBER 2012 (Compared against prior year information)





■ 12 & Under

■ 13 yrs

#### **Demographics for Juvenile Admissions**





■ 14 yrs

■ 15 yrs

**図 16 yrs** 

□ 17 - over

#### **Restitution Ordered in New Juvenile Cases**





#### Investigations Completed by Juvenile Unit



#### Juvenile Caseload at end of Sept 2012 compared to Sept 2011



□ Probation □ Continued under Supervision □ Informal ■ Other

# ADULT SUPERVISION INFORMATION MONTHS OF JULY 2012, AUGUST 2012, SEPTEMBER 2012 (Compared against prior year information)

#### **Adult Intakes Completed**



#### **Demographics for Adult Intakes**







#### **Restitution Ordered in New Adult Cases**



### Breakdown of Adult Caseload at end of Reporting Periods





## **Adult Investigations Completed**





# Commitments to DOC (Illinois Dept. of Corrections)