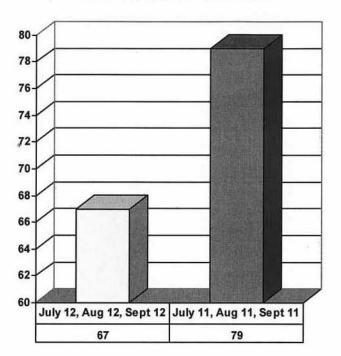

#### JUVENILE SUPERVISION INFORMATION MONTHS OF JULY 2012, AUGUST 2012, SEPTEMBER 2012 (Compared against prior year information)





■ 12 & Under

■ 13 yrs

#### **Demographics for Juvenile Admissions**





■ 14 yrs

■ 15 yrs

**図 16 yrs** 

□ 17 - over

#### **Restitution Ordered in New Juvenile Cases**





#### Investigations Completed by Juvenile Unit



#### Juvenile Caseload at end of Sept 2012 compared to Sept 2011



□ Probation □ Continued under Supervision □ Informal ■ Other

# ADULT SUPERVISION INFORMATION MONTHS OF JULY 2012, AUGUST 2012, SEPTEMBER 2012 (Compared against prior year information)

#### **Adult Intakes Completed**



#### **Demographics for Adult Intakes**







#### **Restitution Ordered in New Adult Cases**



### Breakdown of Adult Caseload at end of Reporting Periods





## **Adult Investigations Completed**





# Commitments to DOC (Illinois Dept. of Corrections)