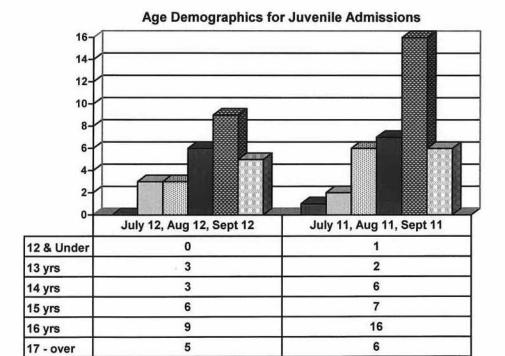

#### JUVENILE SUPERVISION INFORMATION MONTHS OF JULY 2012, AUGUST 2012, SEPTEMBER 2012 (Compared against prior year information)

■ 12 & Under

■ 13 yrs

#### **Demographics for Juvenile Admissions**

■ 14 yrs

■ 15 yrs

**図 16 yrs** 

□ 17 - over