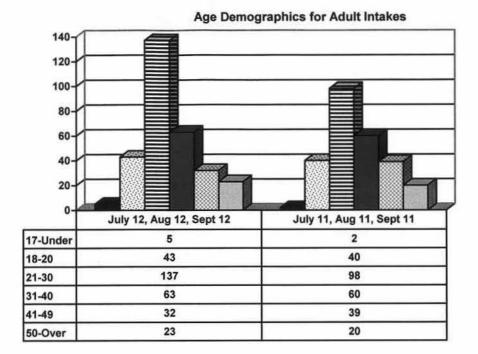

#### JUVENILE SUPERVISION INFORMATION MONTHS OF JULY 2012, AUGUST 2012, SEPTEMBER 2012 (Compared against prior year information)





■ 12 & Under

■ 13 yrs

#### **Demographics for Juvenile Admissions**





■ 14 yrs

■ 15 yrs

**図 16 yrs** 

□ 17 - over

#### **Restitution Ordered in New Juvenile Cases**





#### Investigations Completed by Juvenile Unit



#### Juvenile Caseload at end of Sept 2012 compared to Sept 2011



□ Probation □ Continued under Supervision □ Informal ■ Other

# ADULT SUPERVISION INFORMATION MONTHS OF JULY 2012, AUGUST 2012, SEPTEMBER 2012 (Compared against prior year information)

#### **Adult Intakes Completed**



#### **Demographics for Adult Intakes**







#### **Restitution Ordered in New Adult Cases**



### Breakdown of Adult Caseload at end of Reporting Periods





## **Adult Investigations Completed**





# Commitments to DOC (Illinois Dept. of Corrections)