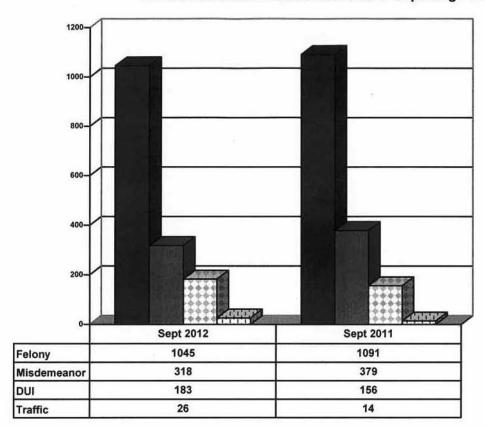

E SUPERVISION INFORMATION MONTHS OF JULY 2012, AUGUST 2012, SEPTEMBER 2012 (Compared against prior year information)





■ 12 & Under

■ 13 yrs

#### **Demographics for Juvenile Admissions**





■ 14 yrs

■ 15 yrs

**図 16 yrs** 

□ 17 - over

#### **Restitution Ordered in New Juvenile Cases**





#### Investigations Completed by Juvenile Unit



#### Juvenile Caseload at end of Sept 2012 compared to Sept 2011



□ Probation □ Continued under Supervision □ Informal ■ Other

# ADULT SUPERVISION INFORMATION MONTHS OF JULY 2012, AUGUST 2012, SEPTEMBER 2012 (Compared against prior year information)

#### **Adult Intakes Completed**



#### **Demographics for Adult Intakes**







#### **Restitution Ordered in New Adult Cases**



### Breakdown of Adult Caseload at end of Reporting Periods





## **Adult Investigations Completed**





# Commitments to DOC (Illinois Dept. of Corrections)