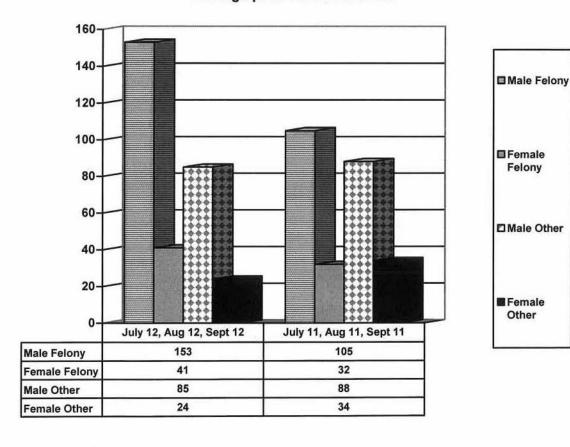

#### JUVENILE SUPERVISION INFORMATION MONTHS OF JULY 2012, AUGUST 2012, SEPTEMBER 2012 (Compared against prior year information)





■ 12 & Under

■ 13 yrs

#### **Demographics for Juvenile Admissions**





■ 14 yrs

■ 15 yrs

**図 16 yrs** 

□ 17 - over

#### **Restitution Ordered in New Juvenile Cases**





#### Investigations Completed by Juvenile Unit



#### Juvenile Caseload at end of Sept 2012 compared to Sept 2011



□ Probation □ Continued under Supervision □ Informal ■ Other

# ADULT SUPERVISION INFORMATION MONTHS OF JULY 2012, AUGUST 2012, SEPTEMBER 2012 (Compared against prior year information)

#### **Adult Intakes Completed**



#### **Demographics for Adult Intakes**







#### **Restitution Ordered in New Adult Cases**



### Breakdown of Adult Caseload at end of Reporting Periods





## **Adult Investigations Completed**





# Commitments to DOC (Illinois Dept. of Corrections)