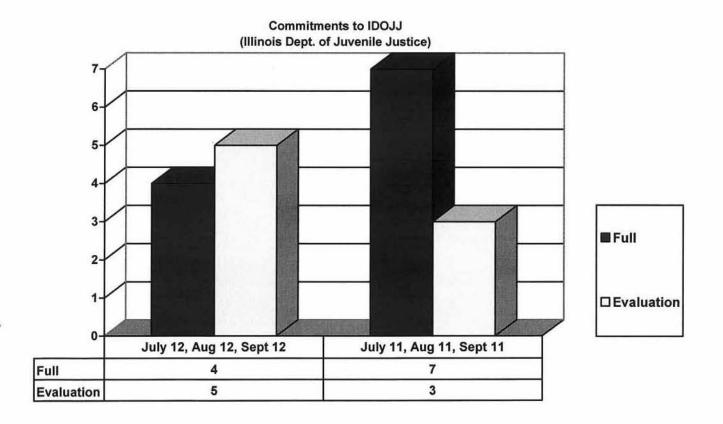

#### JUVENILE SUPERVISION INFORMATION MONTHS OF JULY 2012, AUGUST 2012, SEPTEMBER 2012 (Compared against prior year information)





■ 12 & Under

■ 13 yrs

#### **Demographics for Juvenile Admissions**





■ 14 yrs

■ 15 yrs

**図 16 yrs** 

□ 17 - over

#### **Restitution Ordered in New Juvenile Cases**





#### Investigations Completed by Juvenile Unit



#### Juvenile Caseload at end of Sept 2012 compared to Sept 2011



□ Probation □ Continued under Supervision □ Informal ■ Other

# ADULT SUPERVISION INFORMATION MONTHS OF JULY 2012, AUGUST 2012, SEPTEMBER 2012 (Compared against prior year information)

#### **Adult Intakes Completed**



#### **Demographics for Adult Intakes**







#### **Restitution Ordered in New Adult Cases**



### Breakdown of Adult Caseload at end of Reporting Periods





## **Adult Investigations Completed**





# Commitments to DOC (Illinois Dept. of Corrections)