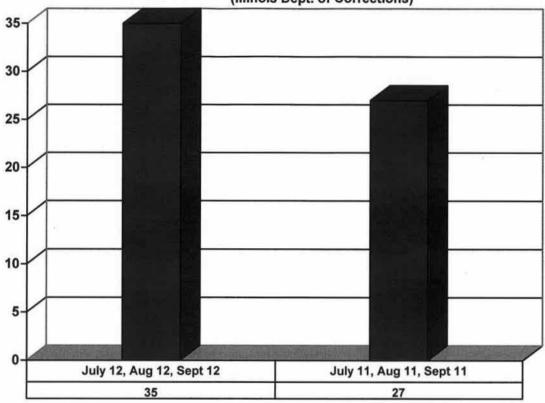

ar information)





■ 12 & Under

■ 13 yrs

#### **Demographics for Juvenile Admissions**





■ 14 yrs

■ 15 yrs

**図 16 yrs** 

□ 17 - over

#### **Restitution Ordered in New Juvenile Cases**





#### Investigations Completed by Juvenile Unit



#### Juvenile Caseload at end of Sept 2012 compared to Sept 2011



□ Probation □ Continued under Supervision □ Informal ■ Other

# ADULT SUPERVISION INFORMATION MONTHS OF JULY 2012, AUGUST 2012, SEPTEMBER 2012 (Compared against prior year information)

#### **Adult Intakes Completed**



#### **Demographics for Adult Intakes**







#### **Restitution Ordered in New Adult Cases**



### Breakdown of Adult Caseload at end of Reporting Periods





## **Adult Investigations Completed**





# Commitments to DOC (Illinois Dept. of Corrections)