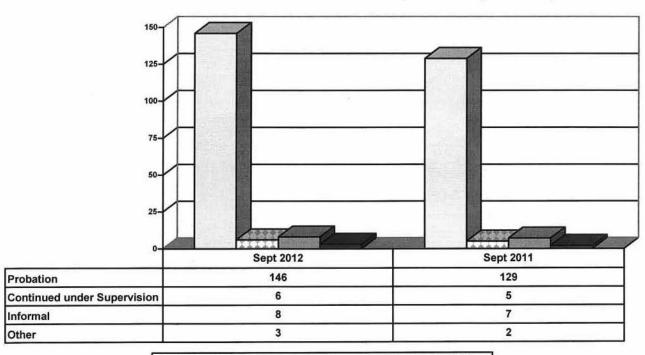

#### Juvenile Caseload at end of Sept 2012 compared to Sept 2011

□ Probation □ Continued under Supervision □ Informal ■ Other