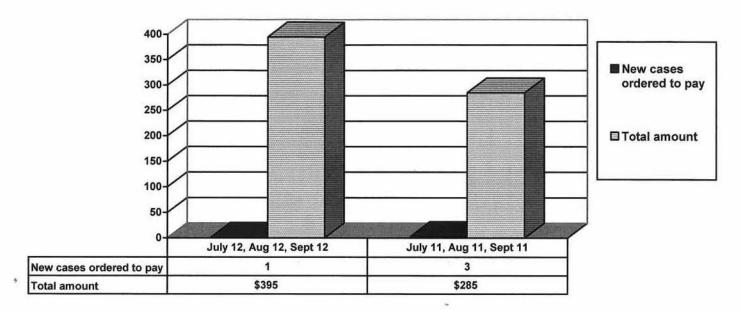

#### JUVENILE SUPERVISION INFORMATION MONTHS OF JULY 2012, AUGUST 2012, SEPTEMBER 2012 (Compared against prior year information)





■ 12 & Under

■ 13 yrs

#### **Demographics for Juvenile Admissions**





■ 14 yrs

■ 15 yrs

**図 16 yrs** 

□ 17 - over

#### **Restitution Ordered in New Juvenile Cases**





#### Investigations Completed by Juvenile Unit



#### Juvenile Caseload at end of Sept 2012 compared to Sept 2011



□ Probation □ Continued under Supervision □ Informal ■ Other

# ADULT SUPERVISION INFORMATION MONTHS OF JULY 2012, AUGUST 2012, SEPTEMBER 2012 (Compared against prior year information)

#### **Adult Intakes Completed**



#### **Demographics for Adult Intakes**







#### **Restitution Ordered in New Adult Cases**



### Breakdown of Adult Caseload at end of Reporting Periods





## **Adult Investigations Completed**





# Commitments to DOC (Illinois Dept. of Corrections)