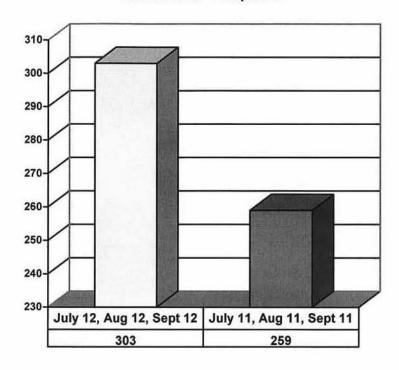

#### JUVENILE SUPERVISION INFORMATION MONTHS OF JULY 2012, AUGUST 2012, SEPTEMBER 2012 (Compared against prior year information)





■ 12 & Under

■ 13 yrs

#### **Demographics for Juvenile Admissions**





■ 14 yrs

■ 15 yrs

**図 16 yrs** 

□ 17 - over

#### **Restitution Ordered in New Juvenile Cases**





#### Investigations Completed by Juvenile Unit



#### Juvenile Caseload at end of Sept 2012 compared to Sept 2011



□ Probation □ Continued under Supervision □ Informal ■ Other

# ADULT SUPERVISION INFORMATION MONTHS OF JULY 2012, AUGUST 2012, SEPTEMBER 2012 (Compared against prior year information)

#### **Adult Intakes Completed**



#### **Demographics for Adult Intakes**







#### **Restitution Ordered in New Adult Cases**



### Breakdown of Adult Caseload at end of Reporting Periods





## **Adult Investigations Completed**





# Commitments to DOC (Illinois Dept. of Corrections)