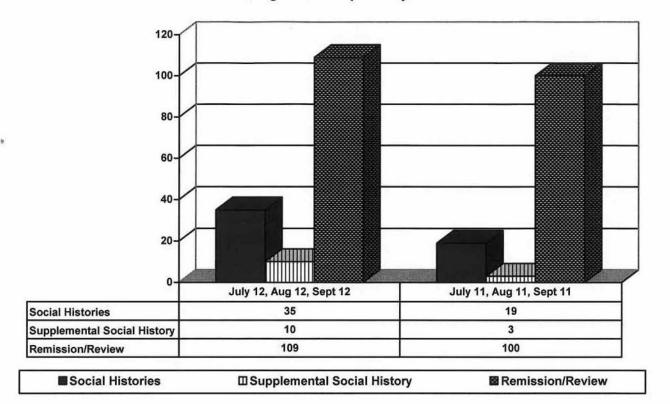

#### JUVENILE SUPERVISION INFORMATION MONTHS OF JULY 2012, AUGUST 2012, SEPTEMBER 2012 (Compared against prior year information)





■ 12 & Under

■ 13 yrs

#### **Demographics for Juvenile Admissions**





■ 14 yrs

■ 15 yrs

**図 16 yrs** 

□ 17 - over

#### **Restitution Ordered in New Juvenile Cases**





#### Investigations Completed by Juvenile Unit



#### Juvenile Caseload at end of Sept 2012 compared to Sept 2011



□ Probation □ Continued under Supervision □ Informal ■ Other

# ADULT SUPERVISION INFORMATION MONTHS OF JULY 2012, AUGUST 2012, SEPTEMBER 2012 (Compared against prior year information)

#### **Adult Intakes Completed**



#### **Demographics for Adult Intakes**







#### **Restitution Ordered in New Adult Cases**



### Breakdown of Adult Caseload at end of Reporting Periods





## **Adult Investigations Completed**





# Commitments to DOC (Illinois Dept. of Corrections)