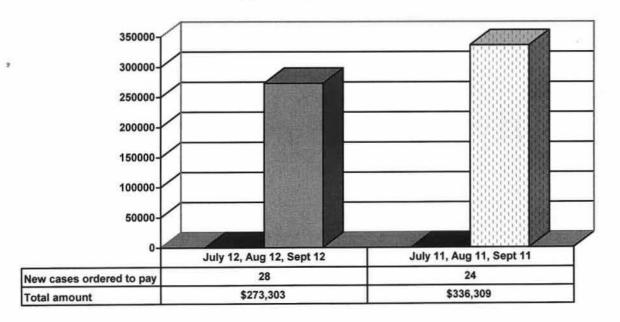

#### JUVENILE SUPERVISION INFORMATION MONTHS OF JULY 2012, AUGUST 2012, SEPTEMBER 2012 (Compared against prior year information)





■ 12 & Under

■ 13 yrs

#### **Demographics for Juvenile Admissions**





■ 14 yrs

■ 15 yrs

**図 16 yrs** 

□ 17 - over

#### **Restitution Ordered in New Juvenile Cases**





#### Investigations Completed by Juvenile Unit



#### Juvenile Caseload at end of Sept 2012 compared to Sept 2011



□ Probation □ Continued under Supervision □ Informal ■ Other

# ADULT SUPERVISION INFORMATION MONTHS OF JULY 2012, AUGUST 2012, SEPTEMBER 2012 (Compared against prior year information)

#### **Adult Intakes Completed**



#### **Demographics for Adult Intakes**







#### **Restitution Ordered in New Adult Cases**



### Breakdown of Adult Caseload at end of Reporting Periods





## **Adult Investigations Completed**





# Commitments to DOC (Illinois Dept. of Corrections)