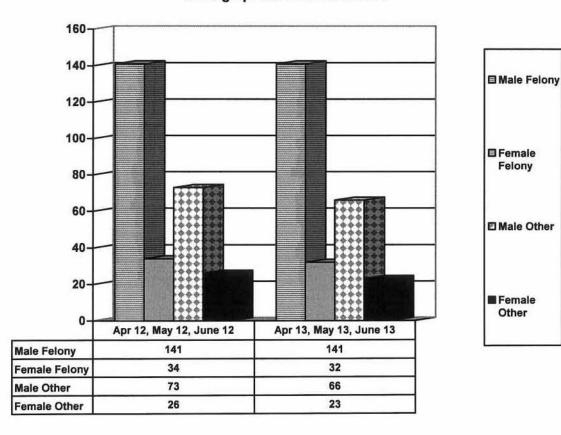

#### JUVENILE SUPERVISION INFORMATION MONTHS OF APRIL 2013, MAY 2013 AND JUNE 2013 (Compared against prior year information)

#### **Juvenile Delinquency Petitions Filed**



#### **Demographics for Juvenile Admissions**







■ 12 & Under ■ 13 yrs ■ 14 yrs ■ 15 yrs ■ 16 yrs ■ 17 - over ■

#### Restitution Ordered in New Juvenile Cases





#### **Investigations Completed by Juvenile Unit**



#### Juvenile Caseload at end of June 2013 compared to June 2012



□ Probation □ Continued under Supervision □ Informal ■ Other

# ADULT SUPERVISION INFORMATION MONTHS OF APRIL 2013, MAY 2013 AND JUNE 2013 (Compared against prior year information)

#### **Adult Intakes Completed**



#### **Demographics for Adult Intakes**







#### **Restitution Ordered in New Adult Cases**



## Breakdown of Adult Caseload at end of Reporting Periods





## **Adult Investigations Completed**



# Commitments to DOC (Illinois Dept. of Corrections)