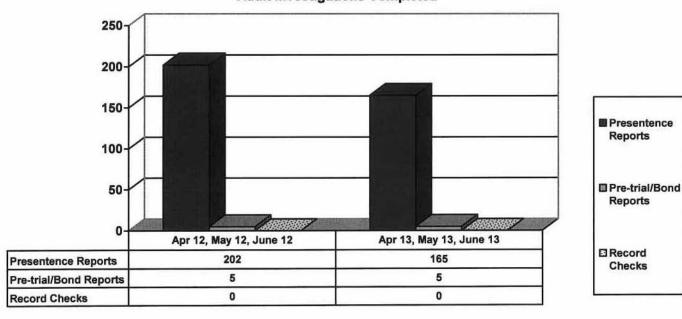

ompared against prior year information)

#### **Juvenile Delinquency Petitions Filed**



#### **Demographics for Juvenile Admissions**







■ 12 & Under ■ 13 yrs ■ 14 yrs ■ 15 yrs ■ 16 yrs ■ 17 - over ■

#### Restitution Ordered in New Juvenile Cases





#### **Investigations Completed by Juvenile Unit**



#### Juvenile Caseload at end of June 2013 compared to June 2012



□ Probation □ Continued under Supervision □ Informal ■ Other

# ADULT SUPERVISION INFORMATION MONTHS OF APRIL 2013, MAY 2013 AND JUNE 2013 (Compared against prior year information)

#### **Adult Intakes Completed**



#### **Demographics for Adult Intakes**







#### **Restitution Ordered in New Adult Cases**



## Breakdown of Adult Caseload at end of Reporting Periods





## **Adult Investigations Completed**



# Commitments to DOC (Illinois Dept. of Corrections)