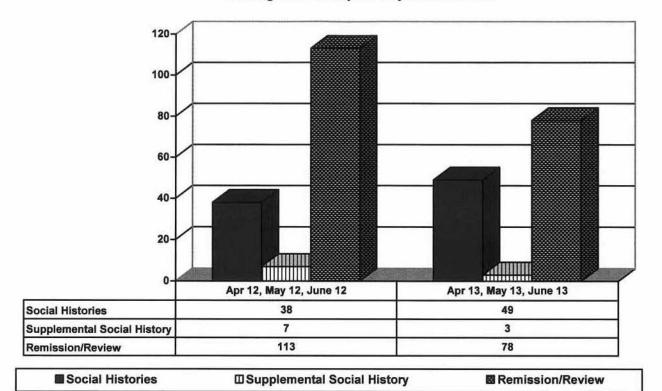

#### JUVENILE SUPERVISION INFORMATION MONTHS OF APRIL 2013, MAY 2013 AND JUNE 2013 (Compared against prior year information)

#### **Juvenile Delinquency Petitions Filed**



#### **Demographics for Juvenile Admissions**







■ 12 & Under ■ 13 yrs ■ 14 yrs ■ 15 yrs ■ 16 yrs ■ 17 - over ■

#### Restitution Ordered in New Juvenile Cases





#### **Investigations Completed by Juvenile Unit**



#### Juvenile Caseload at end of June 2013 compared to June 2012



□ Probation □ Continued under Supervision □ Informal ■ Other

# ADULT SUPERVISION INFORMATION MONTHS OF APRIL 2013, MAY 2013 AND JUNE 2013 (Compared against prior year information)

#### **Adult Intakes Completed**



#### **Demographics for Adult Intakes**







#### **Restitution Ordered in New Adult Cases**



## Breakdown of Adult Caseload at end of Reporting Periods





## **Adult Investigations Completed**



# Commitments to DOC (Illinois Dept. of Corrections)