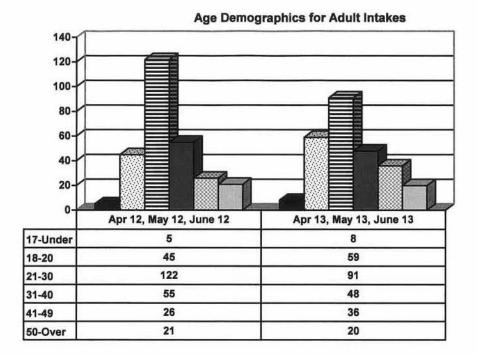

#### JUVENILE SUPERVISION INFORMATION MONTHS OF APRIL 2013, MAY 2013 AND JUNE 2013 (Compared against prior year information)

#### **Juvenile Delinquency Petitions Filed**



#### **Demographics for Juvenile Admissions**







■ 12 & Under ■ 13 yrs ■ 14 yrs ■ 15 yrs ■ 16 yrs ■ 17 - over ■

#### Restitution Ordered in New Juvenile Cases





#### **Investigations Completed by Juvenile Unit**



#### Juvenile Caseload at end of June 2013 compared to June 2012



□ Probation □ Continued under Supervision □ Informal ■ Other

# ADULT SUPERVISION INFORMATION MONTHS OF APRIL 2013, MAY 2013 AND JUNE 2013 (Compared against prior year information)

#### **Adult Intakes Completed**



#### **Demographics for Adult Intakes**







#### **Restitution Ordered in New Adult Cases**



## Breakdown of Adult Caseload at end of Reporting Periods





## **Adult Investigations Completed**



# Commitments to DOC (Illinois Dept. of Corrections)