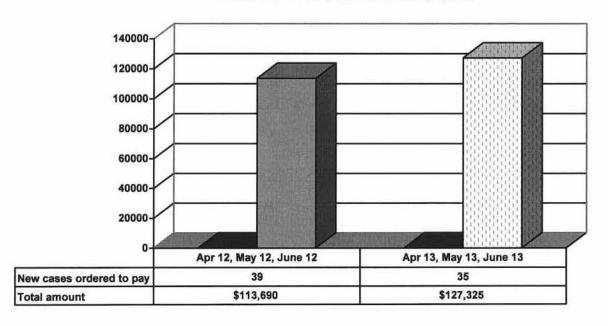

#### JUVENILE SUPERVISION INFORMATION MONTHS OF APRIL 2013, MAY 2013 AND JUNE 2013 (Compared against prior year information)

#### **Juvenile Delinquency Petitions Filed**



#### **Demographics for Juvenile Admissions**







■ 12 & Under ■ 13 yrs ■ 14 yrs ■ 15 yrs ■ 16 yrs ■ 17 - over ■

#### Restitution Ordered in New Juvenile Cases





#### **Investigations Completed by Juvenile Unit**



#### Juvenile Caseload at end of June 2013 compared to June 2012



□ Probation □ Continued under Supervision □ Informal ■ Other

# ADULT SUPERVISION INFORMATION MONTHS OF APRIL 2013, MAY 2013 AND JUNE 2013 (Compared against prior year information)

#### **Adult Intakes Completed**



#### **Demographics for Adult Intakes**







#### **Restitution Ordered in New Adult Cases**



## Breakdown of Adult Caseload at end of Reporting Periods





## **Adult Investigations Completed**



# Commitments to DOC (Illinois Dept. of Corrections)