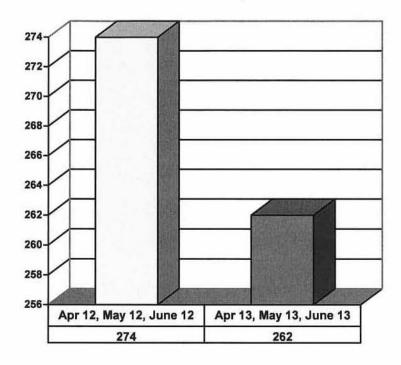

#### JUVENILE SUPERVISION INFORMATION MONTHS OF APRIL 2013, MAY 2013 AND JUNE 2013 (Compared against prior year information)

#### **Juvenile Delinquency Petitions Filed**



#### **Demographics for Juvenile Admissions**







■ 12 & Under ■ 13 yrs ■ 14 yrs ■ 15 yrs ■ 16 yrs ■ 17 - over ■

#### Restitution Ordered in New Juvenile Cases





#### **Investigations Completed by Juvenile Unit**



#### Juvenile Caseload at end of June 2013 compared to June 2012



□ Probation □ Continued under Supervision □ Informal ■ Other

# ADULT SUPERVISION INFORMATION MONTHS OF APRIL 2013, MAY 2013 AND JUNE 2013 (Compared against prior year information)

#### **Adult Intakes Completed**



#### **Demographics for Adult Intakes**







#### **Restitution Ordered in New Adult Cases**



## Breakdown of Adult Caseload at end of Reporting Periods





## **Adult Investigations Completed**



# Commitments to DOC (Illinois Dept. of Corrections)