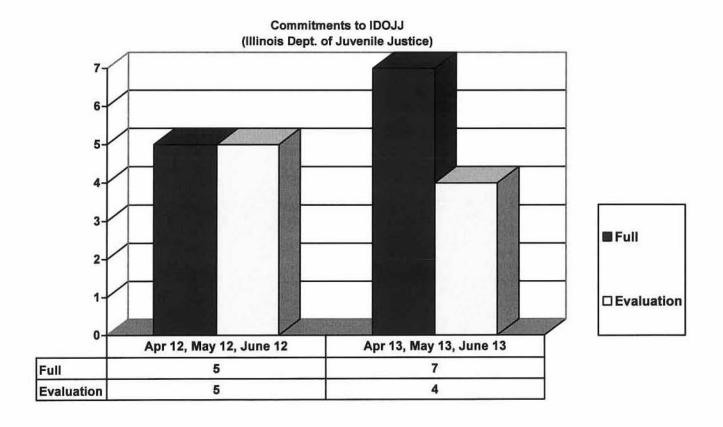

#### JUVENILE SUPERVISION INFORMATION MONTHS OF APRIL 2013, MAY 2013 AND JUNE 2013 (Compared against prior year information)

#### **Juvenile Delinquency Petitions Filed**



#### **Demographics for Juvenile Admissions**







■ 12 & Under ■ 13 yrs ■ 14 yrs ■ 15 yrs ■ 16 yrs ■ 17 - over ■

#### Restitution Ordered in New Juvenile Cases





#### **Investigations Completed by Juvenile Unit**



#### Juvenile Caseload at end of June 2013 compared to June 2012



□ Probation □ Continued under Supervision □ Informal ■ Other

# ADULT SUPERVISION INFORMATION MONTHS OF APRIL 2013, MAY 2013 AND JUNE 2013 (Compared against prior year information)

#### **Adult Intakes Completed**



#### **Demographics for Adult Intakes**







#### **Restitution Ordered in New Adult Cases**



## Breakdown of Adult Caseload at end of Reporting Periods





## **Adult Investigations Completed**



# Commitments to DOC (Illinois Dept. of Corrections)