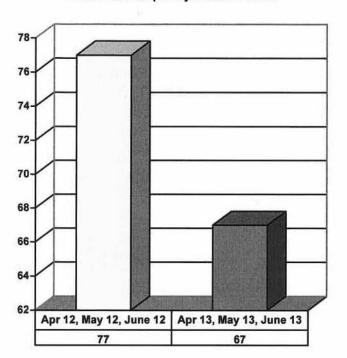

#### JUVENILE SUPERVISION INFORMATION MONTHS OF APRIL 2013, MAY 2013 AND JUNE 2013 (Compared against prior year information)

#### **Juvenile Delinquency Petitions Filed**



#### **Demographics for Juvenile Admissions**







■ 12 & Under ■ 13 yrs ■ 14 yrs ■ 15 yrs ■ 16 yrs ■ 17 - over ■

#### Restitution Ordered in New Juvenile Cases





#### **Investigations Completed by Juvenile Unit**



#### Juvenile Caseload at end of June 2013 compared to June 2012



□ Probation □ Continued under Supervision □ Informal ■ Other

# ADULT SUPERVISION INFORMATION MONTHS OF APRIL 2013, MAY 2013 AND JUNE 2013 (Compared against prior year information)

#### **Adult Intakes Completed**



#### **Demographics for Adult Intakes**







#### **Restitution Ordered in New Adult Cases**



## Breakdown of Adult Caseload at end of Reporting Periods





## **Adult Investigations Completed**



# Commitments to DOC (Illinois Dept. of Corrections)