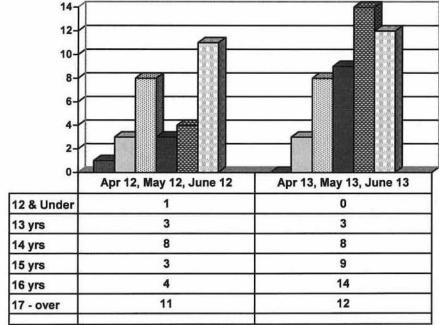

#### **Demographics for Juvenile Admissions**

■ 12 & Under ■ 13 yrs ■ 14 yrs ■ 15 yrs ■ 16 yrs ■ 17 - over ■