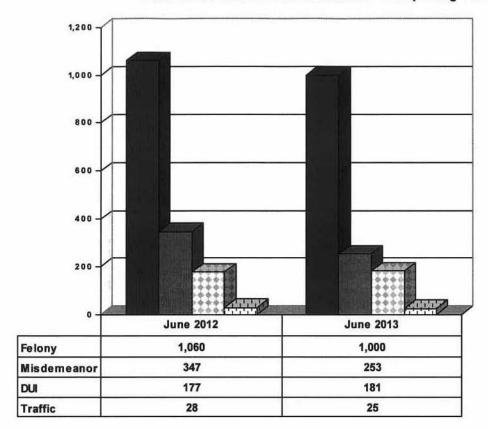

HS OF APRIL 2013, MAY 2013 AND JUNE 2013 (Compared against prior year information)

#### **Juvenile Delinquency Petitions Filed**



#### **Demographics for Juvenile Admissions**







■ 12 & Under ■ 13 yrs ■ 14 yrs ■ 15 yrs ■ 16 yrs ■ 17 - over ■

#### Restitution Ordered in New Juvenile Cases





#### **Investigations Completed by Juvenile Unit**



#### Juvenile Caseload at end of June 2013 compared to June 2012



□ Probation □ Continued under Supervision □ Informal ■ Other

# ADULT SUPERVISION INFORMATION MONTHS OF APRIL 2013, MAY 2013 AND JUNE 2013 (Compared against prior year information)

#### **Adult Intakes Completed**



#### **Demographics for Adult Intakes**







#### **Restitution Ordered in New Adult Cases**



## Breakdown of Adult Caseload at end of Reporting Periods





## **Adult Investigations Completed**



# Commitments to DOC (Illinois Dept. of Corrections)