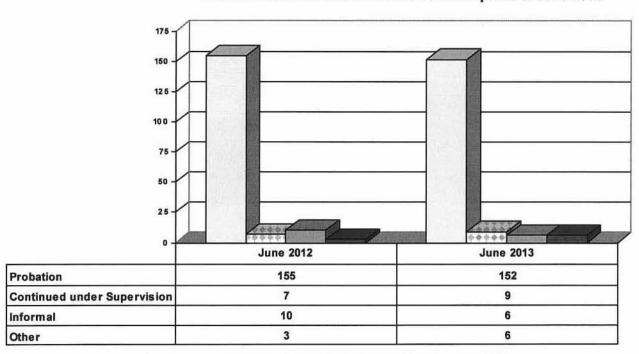

#### Juvenile Caseload at end of June 2013 compared to June 2012

□ Probation □ Continued under Supervision □ Informal ■ Other