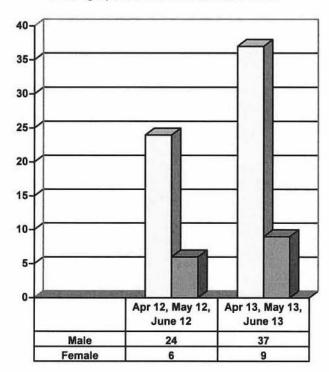

#### **Demographics for Juvenile Admissions**

■ 12 & Under ■ 13 yrs ■ 14 yrs ■ 15 yrs ■ 16 yrs ■ 17 - over ■