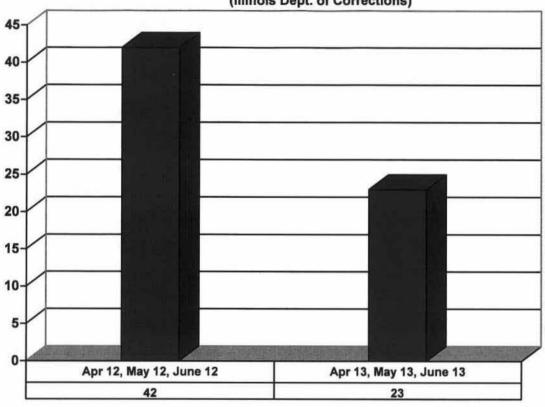

Delinquency Petitions Filed**



#### **Demographics for Juvenile Admissions**







■ 12 & Under ■ 13 yrs ■ 14 yrs ■ 15 yrs ■ 16 yrs ■ 17 - over ■

#### Restitution Ordered in New Juvenile Cases





#### **Investigations Completed by Juvenile Unit**



#### Juvenile Caseload at end of June 2013 compared to June 2012



□ Probation □ Continued under Supervision □ Informal ■ Other

# ADULT SUPERVISION INFORMATION MONTHS OF APRIL 2013, MAY 2013 AND JUNE 2013 (Compared against prior year information)

#### **Adult Intakes Completed**



#### **Demographics for Adult Intakes**







#### **Restitution Ordered in New Adult Cases**



## Breakdown of Adult Caseload at end of Reporting Periods





## **Adult Investigations Completed**



# Commitments to DOC (Illinois Dept. of Corrections)