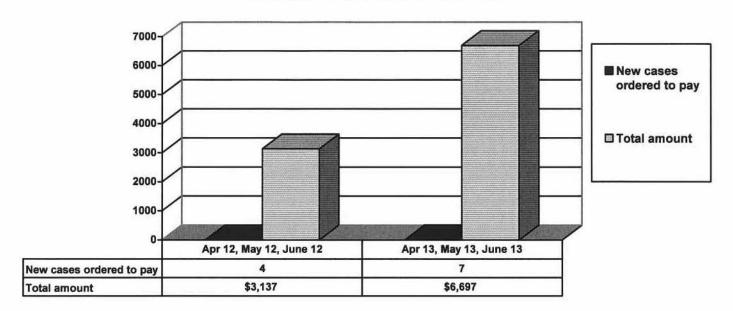

#### JUVENILE SUPERVISION INFORMATION MONTHS OF APRIL 2013, MAY 2013 AND JUNE 2013 (Compared against prior year information)

#### **Juvenile Delinquency Petitions Filed**



#### **Demographics for Juvenile Admissions**







■ 12 & Under ■ 13 yrs ■ 14 yrs ■ 15 yrs ■ 16 yrs ■ 17 - over ■

#### Restitution Ordered in New Juvenile Cases





#### **Investigations Completed by Juvenile Unit**



#### Juvenile Caseload at end of June 2013 compared to June 2012



□ Probation □ Continued under Supervision □ Informal ■ Other

# ADULT SUPERVISION INFORMATION MONTHS OF APRIL 2013, MAY 2013 AND JUNE 2013 (Compared against prior year information)

#### **Adult Intakes Completed**



#### **Demographics for Adult Intakes**







#### **Restitution Ordered in New Adult Cases**



## Breakdown of Adult Caseload at end of Reporting Periods





## **Adult Investigations Completed**



# Commitments to DOC (Illinois Dept. of Corrections)