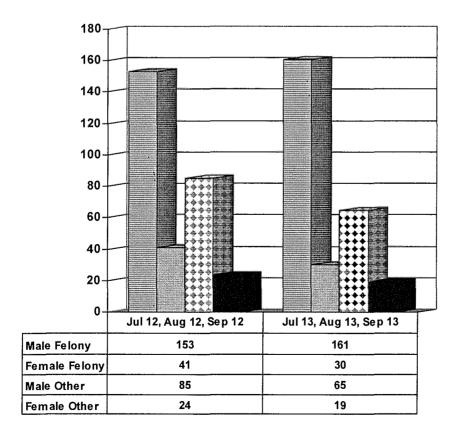

13, AUGUST 2013, SEPTEMBER 2013 (Compared against prior year information)

Juvenile Delinquency Petitions Filed



#### Demographics for Juvenile Admissions



#### Age Demographics for Juvenile Admissions



#### Restitution Ordered in New Juvenile Cases





#### Investigations Completed by Juvenile Unit



| ■ Social Histories | ☐ Supplemental Social History | Remission/Review |
|--------------------|-------------------------------|------------------|

### Juvenile Caseload at end of September 2013 compared to September 2012



☐ Probation ☐ Continued under Supervision ☐ Informal ■ Other

# ADULT SUPERVISION INFORMATION MONTHS OF JULY 2013, AUGUST 2013, SEPTEMBER 2013 (Compared against prior year information)

#### **Adult Intakes Completed**



#### **Demographics for Adult Intakes**









#### Restitution Ordered in New Adult Cases



## Breakdown of Adult Caseload at end of Reporting Periods





## **Adult Investigations Completed**



| -        | Presentence<br>Reports    |
|----------|---------------------------|
| 6        | Pre-trial/Bond<br>Reports |
| <u> </u> | Record<br>Checks          |

# Commitments to DOC (Illinois Dept. of Corrections)