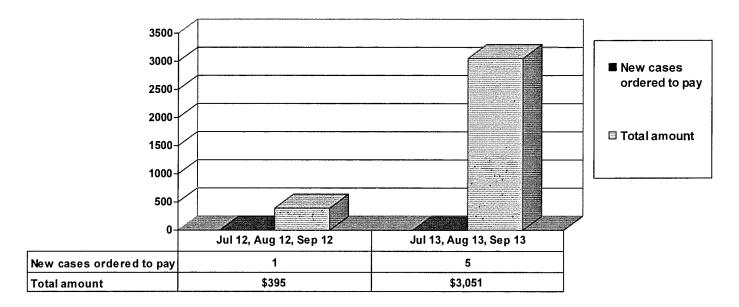

# JUVENILE SUPERVISION INFORMATION MONTHS OF JULY 2013, AUGUST 2013, SEPTEMBER 2013 (Compared against prior year information)

Juvenile Delinquency Petitions Filed



#### Demographics for Juvenile Admissions



#### Age Demographics for Juvenile Admissions



#### Restitution Ordered in New Juvenile Cases





#### Investigations Completed by Juvenile Unit



| ■ Social Histories | ☐ Supplemental Social History | Remission/Review |
|--------------------|-------------------------------|------------------|

### Juvenile Caseload at end of September 2013 compared to September 2012



☐ Probation ☐ Continued under Supervision ☐ Informal ■ Other

# ADULT SUPERVISION INFORMATION MONTHS OF JULY 2013, AUGUST 2013, SEPTEMBER 2013 (Compared against prior year information)

#### **Adult Intakes Completed**



#### **Demographics for Adult Intakes**









#### Restitution Ordered in New Adult Cases



## Breakdown of Adult Caseload at end of Reporting Periods





## **Adult Investigations Completed**



| -        | Presentence<br>Reports    |
|----------|---------------------------|
| 6        | Pr