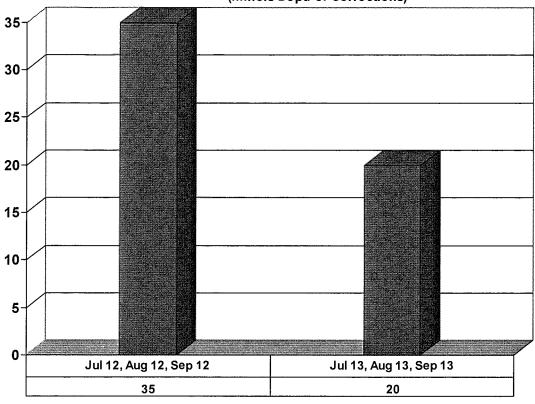

iew |
|--------------------|-------------------------------|------------------|

### Juvenile Caseload at end of September 2013 compared to September 2012



☐ Probation ☐ Continued under Supervision ☐ Informal ■ Other

# ADULT SUPERVISION INFORMATION MONTHS OF JULY 2013, AUGUST 2013, SEPTEMBER 2013 (Compared against prior year information)

#### **Adult Intakes Completed**



#### **Demographics for Adult Intakes**









#### Restitution Ordered in New Adult Cases



## Breakdown of Adult Caseload at end of Reporting Periods





## **Adult Investigations Completed**



| -        | Presentence<br>Reports    |
|----------|---------------------------|
| 6        | Pre-trial/Bond<br>Reports |
| <u> </u> | Record<br>Checks          |

# Commitments to DOC (Illinois Dept. of Corrections)