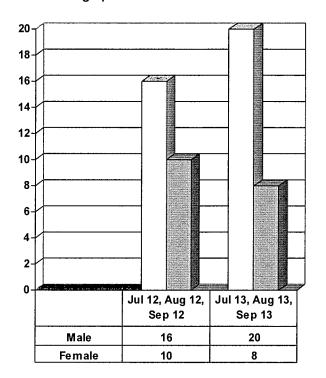

# JUVENILE SUPERVISION INFORMATION MONTHS OF JULY 2013, AUGUST 2013, SEPTEMBER 2013 (Compared against prior year information)

Juvenile Delinquency Petitions Filed



#### Demographics for Juvenile Admissions



#### Age Demographics for Juvenile Admissions



#### Restitution Ordered in New Juvenile Cases





#### Investigations Completed by Juvenile Unit



| ■ Social Histories | ☐ Supplemental Social History | Remission/Review |
|--------------------|-------------------------------|------------------|

### Juvenile Caseload at end of September 2013 compared to September 2012



☐ Probation ☐ Continued under Supervision ☐ Informal ■ Other

# ADULT SUPERVISION INFORMATION MONTHS OF JULY 2013, AUGUST 2013, SEPTEMBER 2013 (Compared against prior year information)

#### **Adult Intakes Completed**



#### **Demographics for Adult Intakes**









#### Restitution Ordered in New Adult Cases



## Breakdown of Adult Caseload at end of Reporting Periods





## **Adult Investigations Completed**