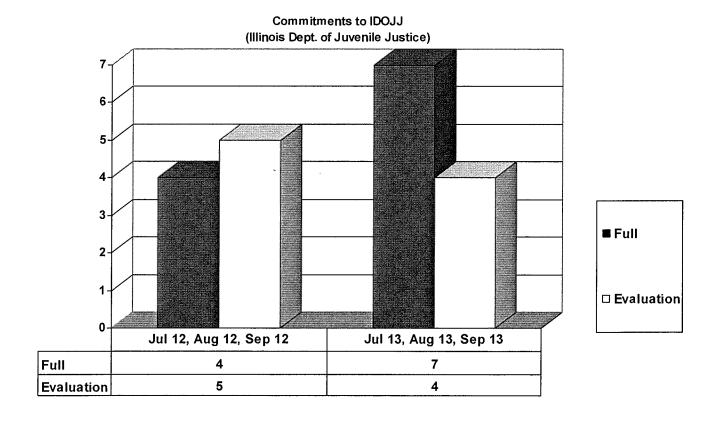

# JUVENILE SUPERVISION INFORMATION MONTHS OF JULY 2013, AUGUST 2013, SEPTEMBER 2013 (Compared against prior year information)

Juvenile Delinquency Petitions Filed



#### Demographics for Juvenile Admissions



#### Age Demographics for Juvenile Admissions



#### Restitution Ordered in New Juvenile Cases





#### Investigations Completed by Juvenile Unit



| ■ Social Histories | ☐ Supplemental Social History | Remission/Review |
|--------------------|-------------------------------|------------------|

### Juvenile Caseload at end of September 2013 compared to September 2012



☐ Probation ☐ Continued under Supervision ☐ Informal ■ Other

# ADULT SUPERVISION INFORMATION MONTHS OF JULY 2013, AUGUST 2013, SEPTEMBER 2013 (Compared against prior year information)

#### **Adult Intakes Completed**



#### **Demographics for Adult Intakes**









#### Restitution Ordered in New Adult Cases



## Breakdown of Adult Caseload at end of Reporting Periods





## **Adult Investigations Completed**



| -        | Presentence<br>Reports    |
|----------|---------------------------|
| 6        | Pre-