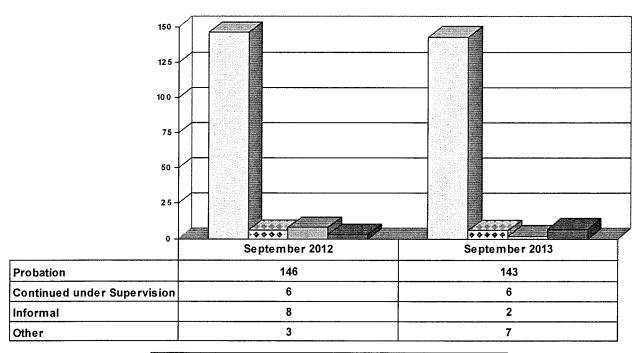

### Juvenile Caseload at end of September 2013 compared to September 2012

☐ Probation ☐ Continued under Supervision ☐ Informal ■ Other