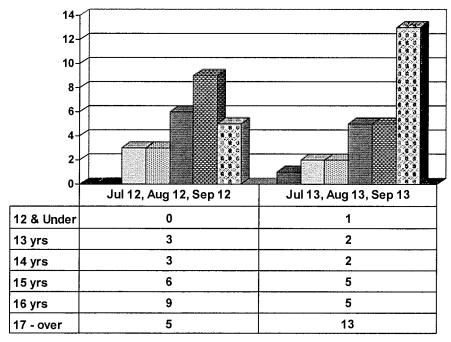

# JUVENILE SUPERVISION INFORMATION MONTHS OF JULY 2013, AUGUST 2013, SEPTEMBER 2013 (Compared against prior year information)

Juvenile Delinquency Petitions Filed



#### Demographics for Juvenile Admissions



#### Age Demographics for Juvenile Admissions



#### Restitution Ordered in New Juvenile Cases





#### Investigations Completed by Juvenile Unit



| ■ Social Histories | ☐ Supplemental Social History | Remission/Review |
|--------------------|-------------------------------|------------------|

### Juvenile Caseload at end of September 2013 compared to September 2012



☐ Probation ☐ Continued under Supervision ☐ Informal ■ Other

# ADULT SUPERVISION INFORMATION MONTHS OF JULY 2013, AUGUST 2013, SEPTEMBER 2013 (Compared against prior year information)

#### **Adult Intakes Completed**



#### **Demographics for Adult Intakes**









#### Restitution Ordered in New Adult Cases



## Breakdown of Adult Caseload at end of Reporting Periods





## **Adult Investigations Completed**



| -        | Presentence<br>Reports    |
|-----