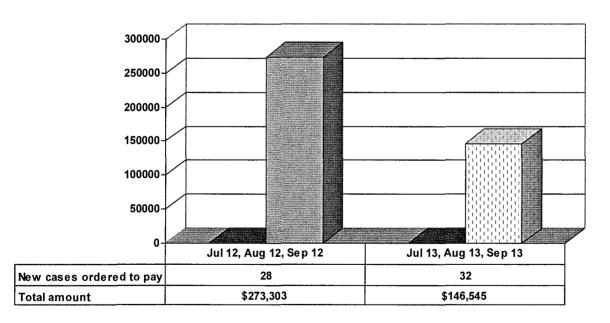

or year information)

Juvenile Delinquency Petitions Filed



#### Demographics for Juvenile Admissions



#### Age Demographics for Juvenile Admissions



#### Restitution Ordered in New Juvenile Cases





#### Investigations Completed by Juvenile Unit



| ■ Social Histories | ☐ Supplemental Social History | Remission/Review |
|--------------------|-------------------------------|------------------|

### Juvenile Caseload at end of September 2013 compared to September 2012



☐ Probation ☐ Continued under Supervision ☐ Informal ■ Other

# ADULT SUPERVISION INFORMATION MONTHS OF JULY 2013, AUGUST 2013, SEPTEMBER 2013 (Compared against prior year information)

#### **Adult Intakes Completed**



#### **Demographics for Adult Intakes**









#### Restitution Ordered in New Adult Cases



## Breakdown of Adult Caseload at end of Reporting Periods





## **Adult Investigations Completed**



| -        | Presentence<br>Reports    |
|----------|---------------------------|
| 6        | Pre-trial/Bond<br>Reports |
| <u> </u> | Record<br>Checks          |

# Commitments to DOC (Illinois Dept. of Corrections)