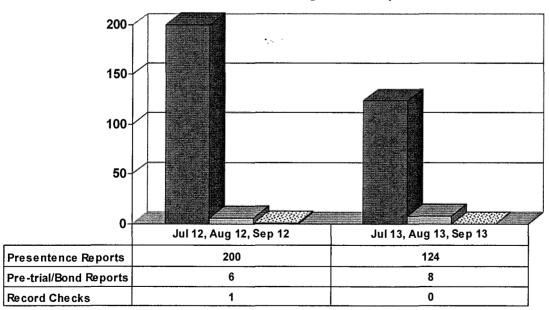

## **Adult Investigations Completed**

| -        | Presentence<br>Reports    |
|----------|---------------------------|
| 6        | Pre-trial/Bond<br>Reports |
| <u> </u> | Record<br>Checks          |