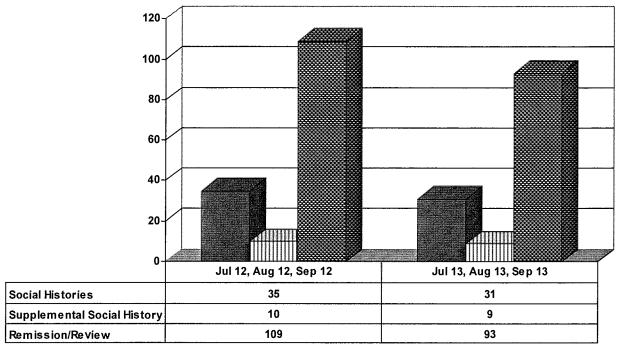

#### Investigations Completed by Juvenile Unit

| ■ Social Histories | ☐ Supplemental Social History | Remission/Review |
|--------------------|-------------------------------|------------------|