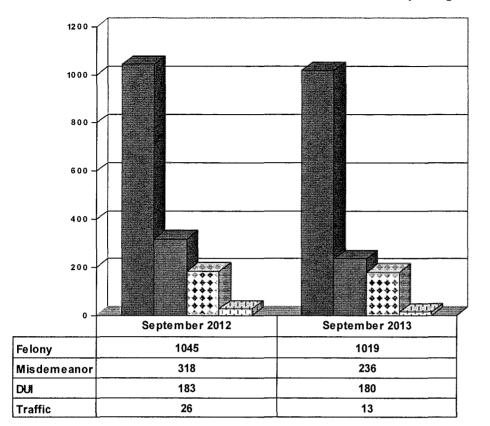

#### Demographics for Juvenile Admissions



#### Age Demographics for Juvenile Admissions



#### Restitution Ordered in New Juvenile Cases





#### Investigations Completed by Juvenile Unit



| ■ Social Histories | ☐ Supplemental Social History | Remission/Review |
|--------------------|-------------------------------|------------------|

### Juvenile Caseload at end of September 2013 compared to September 2012



☐ Probation ☐ Continued under Supervision ☐ Informal ■ Other

# ADULT SUPERVISION INFORMATION MONTHS OF JULY 2013, AUGUST 2013, SEPTEMBER 2013 (Compared against prior year information)

#### **Adult Intakes Completed**



#### **Demographics for Adult Intakes**









#### Restitution Ordered in New Adult Cases



## Breakdown of Adult Caseload at end of Reporting Periods





## **Adult Investigations Completed**



| -        | Presentence<br>Reports    |
|----------|---------------------------|
| 6        | Pre-trial/Bond<br>Reports |
| <u> </u> | Record<br>Checks          |

# Commitments to DOC (Illinois Dept. of Corrections)