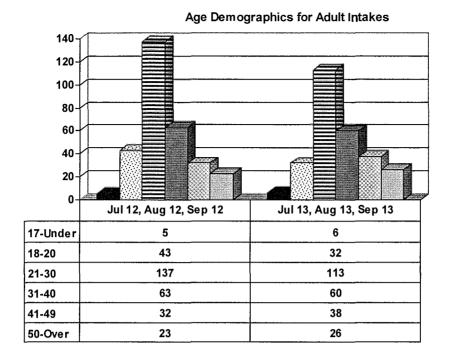

AUGUST 2013, SEPTEMBER 2013 (Compared against prior year information)

Juvenile Delinquency Petitions Filed



#### Demographics for Juvenile Admissions



#### Age Demographics for Juvenile Admissions



#### Restitution Ordered in New Juvenile Cases





#### Investigations Completed by Juvenile Unit



| ■ Social Histories | ☐ Supplemental Social History | Remission/Review |
|--------------------|-------------------------------|------------------|

### Juvenile Caseload at end of September 2013 compared to September 2012



☐ Probation ☐ Continued under Supervision ☐ Informal ■ Other

# ADULT SUPERVISION INFORMATION MONTHS OF JULY 2013, AUGUST 2013, SEPTEMBER 2013 (Compared against prior year information)

#### **Adult Intakes Completed**



#### **Demographics for Adult Intakes**









#### Restitution Ordered in New Adult Cases



## Breakdown of Adult Caseload at end of Reporting Periods





## **Adult Investigations Completed**



| -        | Presentence<br>Reports    |
|----------|---------------------------|
| 6        | Pre-trial/Bond<br>Reports |
| <u> </u> | Record<br>Checks          |

# Commitments to DOC (Illinois Dept. of Corrections)