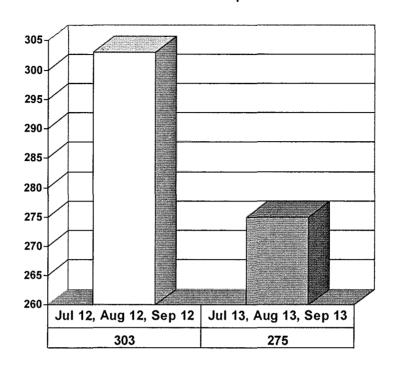

E SUPERVISION INFORMATION MONTHS OF JULY 2013, AUGUST 2013, SEPTEMBER 2013 (Compared against prior year information)

Juvenile Delinquency Petitions Filed



#### Demographics for Juvenile Admissions



#### Age Demographics for Juvenile Admissions



#### Restitution Ordered in New Juvenile Cases





#### Investigations Completed by Juvenile Unit



| ■ Social Histories | ☐ Supplemental Social History | Remission/Review |
|--------------------|-------------------------------|------------------|

### Juvenile Caseload at end of September 2013 compared to September 2012



☐ Probation ☐ Continued under Supervision ☐ Informal ■ Other

# ADULT SUPERVISION INFORMATION MONTHS OF JULY 2013, AUGUST 2013, SEPTEMBER 2013 (Compared against prior year information)

#### **Adult Intakes Completed**



#### **Demographics for Adult Intakes**









#### Restitution Ordered in New Adult Cases



## Breakdown of Adult Caseload at end of Reporting Periods





## **Adult Investigations Completed**



| -        | Presentence<br>Reports    |
|----------|---------------------------|
| 6        | Pre-trial/Bond<br>Reports |
| <u> </u> | Record<br>Checks          |

# Commitments to DOC (Illinois Dept. of Corrections)