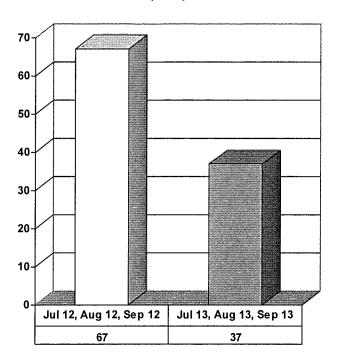

# JUVENILE SUPERVISION INFORMATION MONTHS OF JULY 2013, AUGUST 2013, SEPTEMBER 2013 (Compared against prior year information)

Juvenile Delinquency Petitions Filed