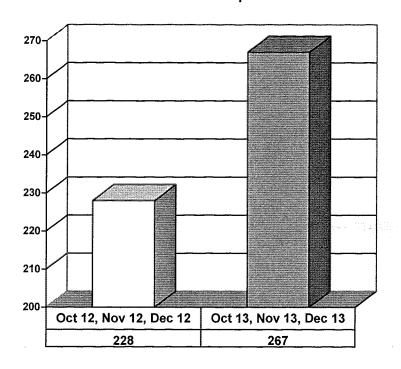

# JUVENILE SUPERVISION INFORMATION MONTHS OF OCTOBER 2013, NOVEMBER 2013 AND DECEMBER 2013 (Compared against prior year information)





■ 12 & Under

■ 13 yrs

#### **Demographics for Juvenile Admissions**







**14 yrs** 

■ 15 yrs

**⊠** 16 yrs

2 17 - over

### Breakdown of Adult Caseload at end of Reporting Periods





### **Adult Investigations Completed**



■ Presentence
Reports

■ Pre-trial/Bond
Reports

■ Record
Checks





#### **Restitution Ordered in New Adult Cases**



# ADULT SUPERVISION INFORMATION MONTHS OF OCTOBER 2013, NOVEMBER 2013 AND DECEMBER 2013 (Compared against prior year information)

### **Adult Intakes Completed**



### **Demographics for Adult Intakes**



### **Investigations Completed by Juvenile Unit**



## Juvenile Caseload at end of Dec 2013 compared to Dec 2012



☐ Probation ☐ Continued under Supervision ☐ Informal ☐ Other

#### **Restitution Ordered in New Juvenile Cases**