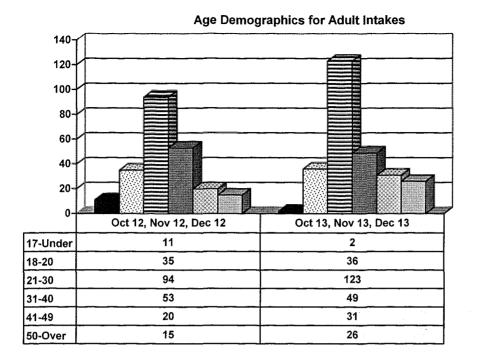

# JUVENILE SUPERVISION INFORMATION MONTHS OF OCTOBER 2013, NOVEMBER 2013 AND DECEMBER 2013 (Compared against prior year information)





■ 12 & Under

■ 13 yrs

#### **Demographics for Juvenile Admissions**







**14 yrs** 

■ 15 yrs

**⊠** 16 yrs

2 17 - over

### Breakdown of Adult Caseload at end of Reporting Periods





### **Adult Investigations Completed**



■ Presentence
Reports

■ Pre-trial/Bond
Reports

■ Record
Checks





#### **Restitution Ordered in New Adult Cases**



# ADULT SUPERVISION INFORMATION MONTHS OF OCTOBER 2013, NOVEMBER 2013 AND DECEMBER 2013 (Compared against prior year information)

### **Adult Intakes Completed**



### **Demographics for Adult Intakes**



### **Investigations Completed by Juvenile Unit**



## Juvenile Caseload at end of Dec 2013 compared to Dec 2012



☐ Probation ☐ Continued under Supervision ☐ Informal ☐ Other

#### **Restitution Ordered in New Juvenile Cases**