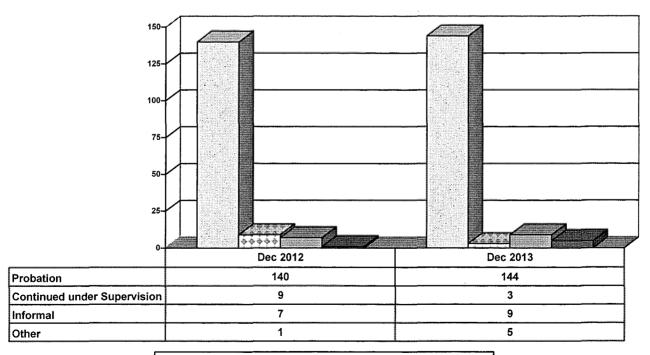

## Juvenile Caseload at end of Dec 2013 compared to Dec 2012

☐ Probation ☐ Continued under Supervision ☐ Informal ☐ Other