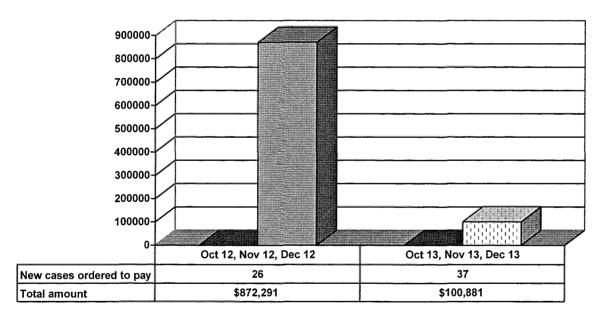

# JUVENILE SUPERVISION INFORMATION MONTHS OF OCTOBER 2013, NOVEMBER 2013 AND DECEMBER 2013 (Compared against prior year information)





■ 12 & Under

■ 13 yrs

#### **Demographics for Juvenile Admissions**







**14 yrs** 

■ 15 yrs

**⊠** 16 yrs

2 17 - over

### Breakdown of Adult Caseload at end of Reporting Periods





### **Adult Investigations Completed**



■ Presentence
Reports

■ Pre-trial/Bond
Reports

■ Record
Checks





#### **Restitution Ordered in New Adult Cases**



# ADULT SUPERVISION INFORMATION MONTHS OF OCTOBER 2013, NOVEMBER 2013 AND DECEMBER 2013 (Compared against prior year information)

### **Adult Intakes Completed**



### **Demographics for Adult Intakes**



### **Investigations Completed by Juvenile Unit**



## Juvenile Caseload at end of Dec 2013 compared to Dec 2012



☐ Probation ☐ Continued under Supervision ☐ Informal ☐ Other

#### **Restitution Ordered in New Juvenile Cases**