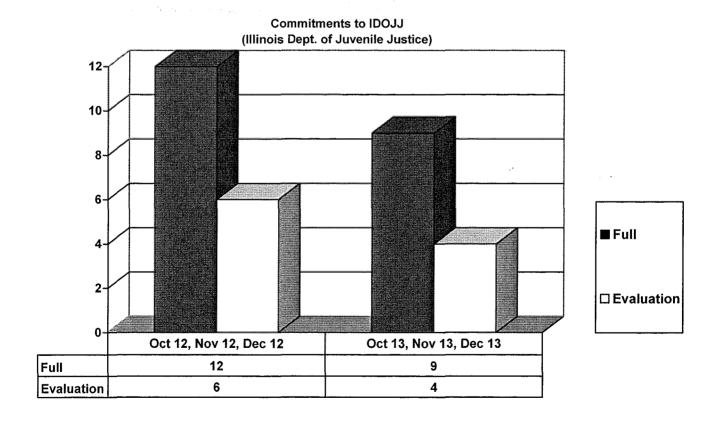

■ 12 & Under

■ 13 yrs

#### **Demographics for Juvenile Admissions**







**14 yrs** 

■ 15 yrs

**⊠** 16 yrs

2 17 - over

### Breakdown of Adult Caseload at end of Reporting Periods





### **Adult Investigations Completed**



■ Presentence
Reports

■ Pre-trial/Bond
Reports

■ Record
Checks





#### **Restitution Ordered in New Adult Cases**



# ADULT SUPERVISION INFORMATION MONTHS OF OCTOBER 2013, NOVEMBER 2013 AND DECEMBER 2013 (Compared against prior year information)

### **Adult Intakes Completed**



### **Demographics for Adult Intakes**



### **Investigations Completed by Juvenile Unit**



## Juvenile Caseload at end of Dec 2013 compared to Dec 2012



☐ Probation ☐ Continued under Supervision ☐ Informal ☐ Other

#### **Restitution Ordered in New Juvenile Cases**