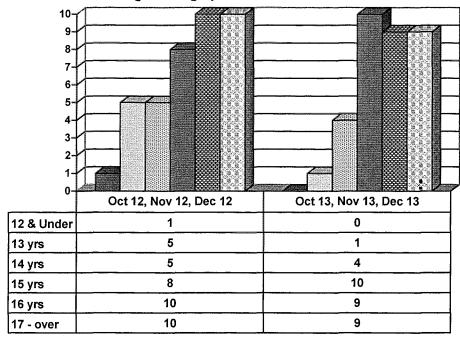

# JUVENILE SUPERVISION INFORMATION MONTHS OF OCTOBER 2013, NOVEMBER 2013 AND DECEMBER 2013 (Compared against prior year information)

■ 12 & Under

■ 13 yrs

#### **Demographics for Juvenile Admissions**

**14 yrs** 

■ 15 yrs

**⊠** 16 yrs

2 17 - over