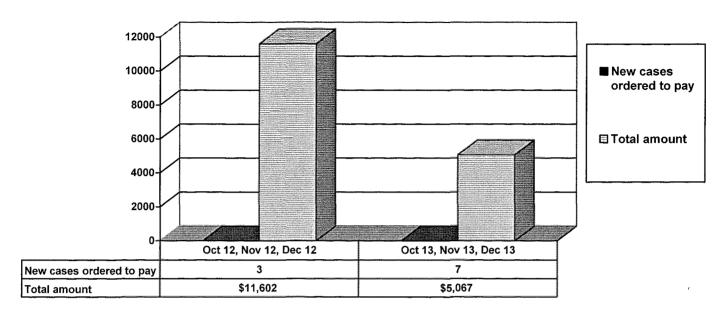

■ 12 & Under

■ 13 yrs

#### **Demographics for Juvenile Admissions**







**14 yrs** 

■ 15 yrs

**⊠** 16 yrs

2 17 - over

### Breakdown of Adult Caseload at end of Reporting Periods





### **Adult Investigations Completed**



■ Presentence
Reports

■ Pre-trial/Bond
Reports

■ Record
Checks





#### **Restitution Ordered in New Adult Cases**



# ADULT SUPERVISION INFORMATION MONTHS OF OCTOBER 2013, NOVEMBER 2013 AND DECEMBER 2013 (Compared against prior year information)

### **Adult Intakes Completed**



### **Demographics for Adult Intakes**



### **Investigations Completed by Juvenile Unit**



## Juvenile Caseload at end of Dec 2013 compared to Dec 2012



☐ Probation ☐ Continued under Supervision ☐ Informal ☐ Other

#### **Restitution Ordered in New Juvenile Cases**