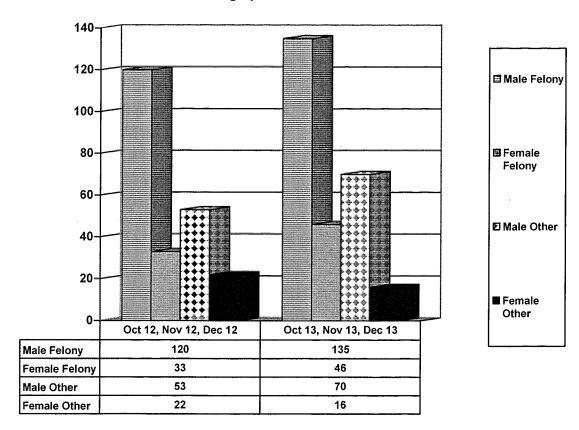

# JUVENILE SUPERVISION INFORMATION MONTHS OF OCTOBER 2013, NOVEMBER 2013 AND DECEMBER 2013 (Compared against prior year information)





■ 12 & Under

■ 13 yrs

#### **Demographics for Juvenile Admissions**







**14 yrs** 

■ 15 yrs

**⊠** 16 yrs

2 17 - over

### Breakdown of Adult Caseload at end of Reporting Periods





### **Adult Investigations Completed**



■ Presentence
Reports

■ Pre-trial/Bond
Reports

■ Record
Checks





#### **Restitution Ordered in New Adult Cases**



# ADULT SUPERVISION INFORMATION MONTHS OF OCTOBER 2013, NOVEMBER 2013 AND DECEMBER 2013 (Compared against prior year information)

### **Adult Intakes Completed**



### **Demographics for Adult Intakes**



### **Investigations Completed by Juvenile Unit**



## Juvenile Caseload at end of Dec 2013 compared to Dec 2012



☐ Probation ☐ Continued under Supervision ☐ Informal ☐ Other

#### **Restitution Ordered in New Juvenile Cases**