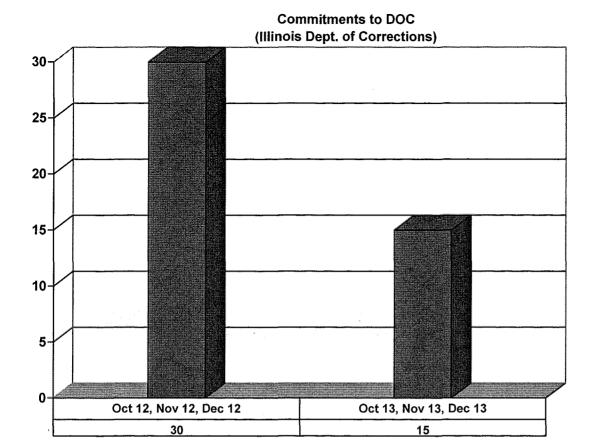

■ 12 & Under

■ 13 yrs

#### **Demographics for Juvenile Admissions**







**14 yrs** 

■ 15 yrs

**⊠** 16 yrs

2 17 - over

### Breakdown of Adult Caseload at end of Reporting Periods





### **Adult Investigations Completed**



■ Presentence
Reports

■ Pre-trial/Bond
Reports

■ Record
Checks





#### **Restitution Ordered in New Adult Cases**



# ADULT SUPERVISION INFORMATION MONTHS OF OCTOBER 2013, NOVEMBER 2013 AND DECEMBER 2013 (Compared against prior year information)

### **Adult Intakes Completed**



### **Demographics for Adult Intakes**



### **Investigations Completed by Juvenile Unit**



## Juvenile Caseload at end of Dec 2013 compared to Dec 2012



☐ Probation ☐ Continued under Supervision ☐ Informal ☐ Other

#### **Restitution Ordered in New Juvenile Cases**