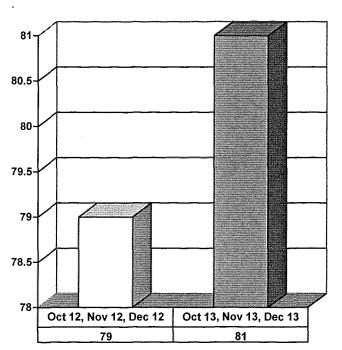

# ADULT SUPERVISION INFORMATION MONTHS OF OCTOBER 2013, NOVEMBER 2013 AND DECEMBER 2013 (Compared against prior year information)