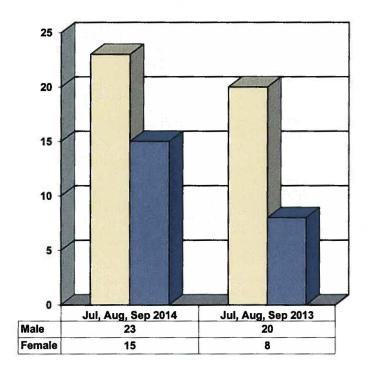

## JUVENILE SUPERVISION INFORMATION MONTHS OF JULY, AUGUST AND SEPTEMBER 2014 (Compared to Prior Year)

# **Juvenile Delinquency Petitions Filed**



#### **Demographics for Juvenile Admissions**



### Age Demographics for Juvenile Admissions



| ■12 & Under | ■ 13 yrs | 14 yrs | ■15 yrs | 16 yrs | 17 - over |  |
|-------------|----------|--------|---------|--------|-----------|--|

### **Restitution Ordered in New Juvenile Cases**



# **Commitments to IDOJJ** (Illinois Department of Juvenile Justice) 7 6 5 4 3 **■Full** 2 1 □ Evaluation 0 Jul, Aug, Sep 2013 Jul, Aug, Sep 2014 Full 6 7 **Evaluation** 0

# **Investigations Completed by Juvenile Unit**



Social Histories 

Supplemental Social History 

Remission/Review

# Juvenile Caseload at End of Reporting Periods



■Probation □Continued under Supervision ■Informal ■Other

# ADULT SUPERVISION INFORMATION JULY, AUGUST AND SEPTEMBER 2014 (Compared to Prior Year)

# **Adult Intakes Completed**



# **Demographics for Adult Intake