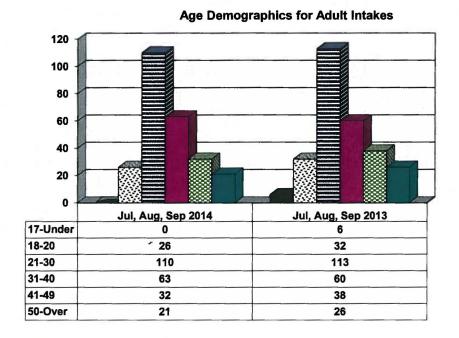

Demographics for Juvenile Admissions



| ■12 & Under | ■ 13 yrs | 14 yrs | ■15 yrs | 16 yrs | 17 - over |  |
|-------------|----------|--------|---------|--------|-----------|--|

### **Restitution Ordered in New Juvenile Cases**



# **Commitments to IDOJJ** (Illinois Department of Juvenile Justice) 7 6 5 4 3 **■Full** 2 1 □ Evaluation 0 Jul, Aug, Sep 2013 Jul, Aug, Sep 2014 Full 6 7 **Evaluation** 0

# **Investigations Completed by Juvenile Unit**



Social Histories 

Supplemental Social History 

Remission/Review

# Juvenile Caseload at End of Reporting Periods



■Probation □Continued under Supervision ■Informal ■Other

# ADULT SUPERVISION INFORMATION JULY, AUGUST AND SEPTEMBER 2014 (Compared to Prior Year)

# **Adult Intakes Completed**



# **Demographics for Adult Intakes**









### **Restitution Ordered in New Adult Cases**



# Breakdown of Adult Caseload at End of Reporting Periods





# **Adult Investigations Completed**



| ■Presentence<br>Reports    |
|----------------------------|
| ■Pre-trial/Bond<br>Reports |
| ☑Record Checks             |

# Commitments to DOC (Illinois Department of Corrections)