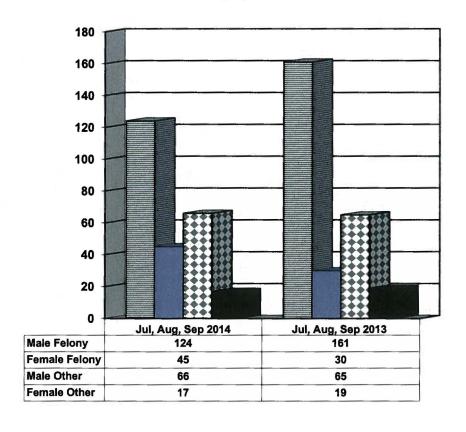

Age Demographics for Juvenile Admissions



| ■12 & Under | ■ 13 yrs | 14 yrs | ■15 yrs | 16 yrs | 17 - over |  |
|-------------|----------|--------|---------|--------|-----------|--|

### **Restitution Ordered in New Juvenile Cases**



# **Commitments to IDOJJ** (Illinois Department of Juvenile Justice) 7 6 5 4 3 **■Full** 2 1 □ Evaluation 0 Jul, Aug, Sep 2013 Jul, Aug, Sep 2014 Full 6 7 **Evaluation** 0

# **Investigations Completed by Juvenile Unit**



Social Histories 

Supplemental Social History 

Remission/Review

# Juvenile Caseload at End of Reporting Periods



■Probation □Continued under Supervision ■Informal ■Other

# ADULT SUPERVISION INFORMATION JULY, AUGUST AND SEPTEMBER 2014 (Compared to Prior Year)

# **Adult Intakes Completed**



# **Demographics for Adult Intakes**









### **Restitution Ordered in New Adult Cases**



# Breakdown of Adult Caseload at End of Reporting Periods





# **Adult Investigations Completed**



| ■Presentence<br>Reports    |
|----------------------------|
| ■Pre-trial/Bond<br>Reports |
| ☑Record Checks             |

# Commitments to DOC (Illinois Department of Corrections)