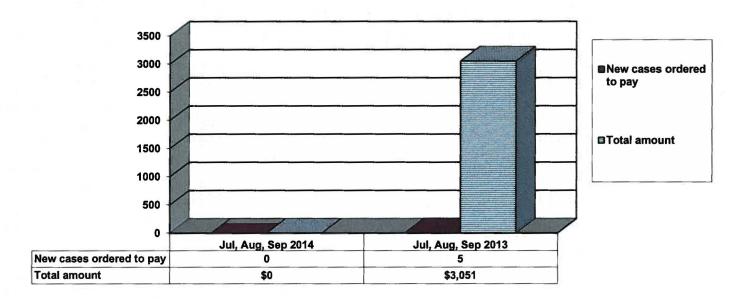

## JUVENILE SUPERVISION INFORMATION MONTHS OF JULY, AUGUST AND SEPTEMBER 2014 (Compared to Prior Year)

# **Juvenile Delinquency Petitions Filed**



#### **Demographics for Juvenile Admissions**



### Age Demographics for Juvenile Admissions



| ■12 & Under | ■ 13 yrs | 14 yrs | ■15 yrs | 16 yrs | 17 - over |  |
|-------------|----------|--------|---------|--------|-----------|--|

### **Restitution Ordered in New Juvenile Cases**



# **Commitments to IDOJJ** (Illinois Department of Juvenile Justice) 7 6 5 4 3 **■Full** 2 1 □ Evaluation 0 Jul, Aug, Sep 2013 Jul, Aug, Sep 2014 Full 6 7 **Evaluation** 0

# **Investigations Completed by Juvenile Unit**



Social Histories 

Supplemental Social History 

Remission/Review

# Juvenile Caseload at End of Reporting Periods



■Probation □Continued under Supervision ■Informal ■Other

# ADULT SUPERVISION INFORMATION JULY, AUGUST AND SEPTEMBER 2014 (Compared to Prior Year)

# **Adult Intakes Completed**



# **Demographics for Adult Intakes**









### **Restitution Ordered in New Adult Cases**



# Breakdown of Adult Caseload at End of Reporting Periods





# **Adult Investigations Completed**



| ■Presentence<br>Reports    |
|----------------------------|
| ■Pre-trial/B