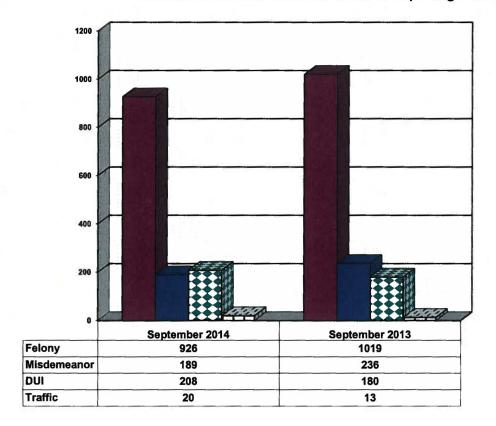

------------|----------|--------|---------|--------|-----------|--|

### **Restitution Ordered in New Juvenile Cases**



# **Commitments to IDOJJ** (Illinois Department of Juvenile Justice) 7 6 5 4 3 **■Full** 2 1 □ Evaluation 0 Jul, Aug, Sep 2013 Jul, Aug, Sep 2014 Full 6 7 **Evaluation** 0

# **Investigations Completed by Juvenile Unit**



Social Histories 

Supplemental Social History 

Remission/Review

# Juvenile Caseload at End of Reporting Periods



■Probation □Continued under Supervision ■Informal ■Other

# ADULT SUPERVISION INFORMATION JULY, AUGUST AND SEPTEMBER 2014 (Compared to Prior Year)

# **Adult Intakes Completed**



# **Demographics for Adult Intakes**









### **Restitution Ordered in New Adult Cases**



# Breakdown of Adult Caseload at End of Reporting Periods





# **Adult Investigations Completed**



| ■Presentence<br>Reports    |
|----------------------------|
| ■Pre-trial/Bond<br>Reports |
| ☑Record Checks             |

# Commitments to DOC (Illinois Department of Corrections)