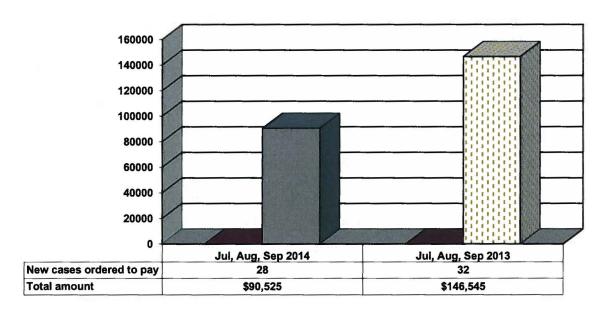

er | ■ 13 yrs | 14 yrs | ■15 yrs | 16 yrs | 17 - over |  |
|-------------|----------|--------|---------|--------|-----------|--|

### **Restitution Ordered in New Juvenile Cases**



# **Commitments to IDOJJ** (Illinois Department of Juvenile Justice) 7 6 5 4 3 **■Full** 2 1 □ Evaluation 0 Jul, Aug, Sep 2013 Jul, Aug, Sep 2014 Full 6 7 **Evaluation** 0

# **Investigations Completed by Juvenile Unit**



Social Histories 

Supplemental Social History 

Remission/Review

# Juvenile Caseload at End of Reporting Periods



■Probation □Continued under Supervision ■Informal ■Other

# ADULT SUPERVISION INFORMATION JULY, AUGUST AND SEPTEMBER 2014 (Compared to Prior Year)

# **Adult Intakes Completed**



# **Demographics for Adult Intakes**









### **Restitution Ordered in New Adult Cases**



# Breakdown of Adult Caseload at End of Reporting Periods





# **Adult Investigations Completed**



| ■Presentence<br>Reports    |
|----------------------------|
| ■Pre-trial/Bond<br>Reports |
| ☑Record Checks             |

# Commitments to DOC (Illinois Department of Corrections)