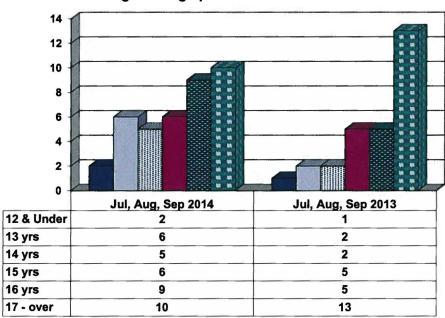

### Age Demographics for Juvenile Admissions

| ■12 & Under | ■ 13 yrs | 14 yrs | ■15 yrs | 16 yrs | 17 - over |  |
|-------------|----------|--------|---------|--------|-----------|--|