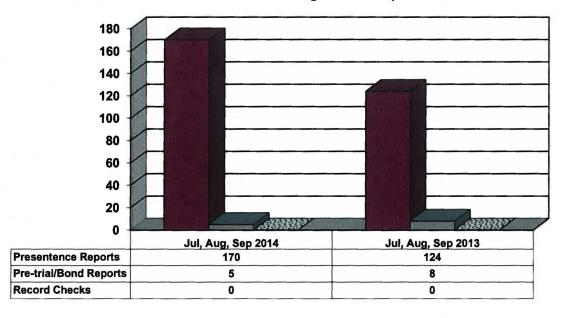

# **Adult Investigations Completed**

| ■Presentence<br>Reports    |
|----------------------------|
| ■Pre-trial/Bond<br>Reports |
| ☑Record Checks             |