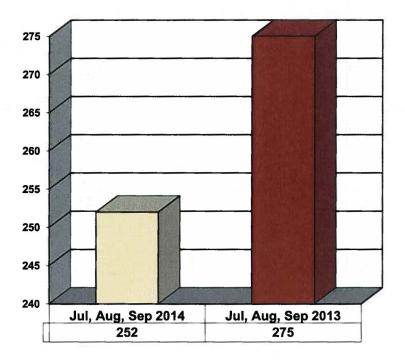

raphics for Juvenile Admissions**



### Age Demographics for Juvenile Admissions



| ■12 & Under | ■ 13 yrs | 14 yrs | ■15 yrs | 16 yrs | 17 - over |  |
|-------------|----------|--------|---------|--------|-----------|--|

### **Restitution Ordered in New Juvenile Cases**



# **Commitments to IDOJJ** (Illinois Department of Juvenile Justice) 7 6 5 4 3 **■Full** 2 1 □ Evaluation 0 Jul, Aug, Sep 2013 Jul, Aug, Sep 2014 Full 6 7 **Evaluation** 0

# **Investigations Completed by Juvenile Unit**



Social Histories 

Supplemental Social History 

Remission/Review

# Juvenile Caseload at End of Reporting Periods



■Probation □Continued under Supervision ■Informal ■Other

# ADULT SUPERVISION INFORMATION JULY, AUGUST AND SEPTEMBER 2014 (Compared to Prior Year)

# **Adult Intakes Completed**



# **Demographics for Adult Intakes**









### **Restitution Ordered in New Adult Cases**



# Breakdown of Adult Caseload at End of Reporting Periods





# **Adult Investigations Completed**



| ■Presentence<br>Reports    |
|----------------------------|
| ■Pre-trial/Bond<br>Reports |
| ☑Record Checks             |

# Commitments to DOC (Illinois Department of Corrections)