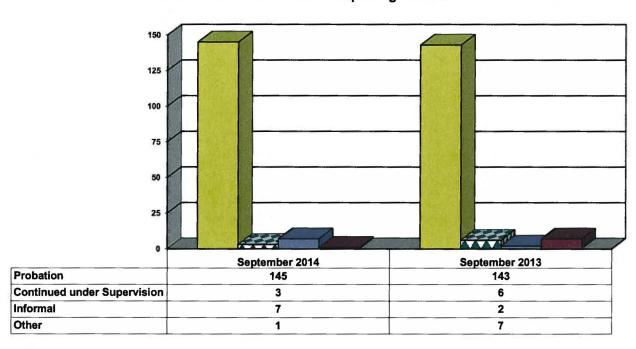

# Juvenile Caseload at End of Reporting Periods

■Probation □Continued under Supervision ■Informal ■Other