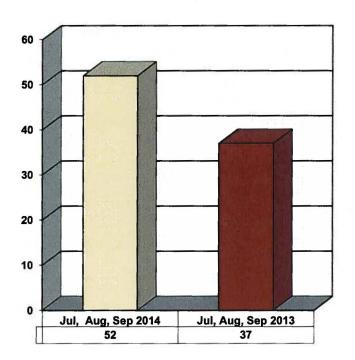

## JUVENILE SUPERVISION INFORMATION MONTHS OF JULY, AUGUST AND SEPTEMBER 2014 (Compared to Prior Year)

# **Juvenile Delinquency Petitions Filed**



#### **Demographics for Juvenile Admissions**



### Age Demographics for Juvenile Admissions



| ■12 & Under | ■ 13 yrs | 14 yrs | ■15 yrs | 16 yrs | 17 - over |  |
|-------------|----------|--------|---------|--------|-----------|--|

### **Restitution Ordered in New Juvenile Cases**



# **Commitments to IDOJJ** (Illinois Department of Juvenile Justice) 7 6 5 4 3 **■Full** 2 1 □ Evaluation 0 Jul, Aug, Sep 2013 Jul, Aug, Sep 2014 Full 6 7 **Evaluation** 0

# **Investigations Completed by Juvenile Unit**



Social Histories 

Supplemental Social History 

Remission/Review

# Juvenile Caseload at End of Reporting Periods



■Probation □Continued under Supervision ■Informal ■Other

# ADULT SUPERVISION INFORMATION JULY, AUGUST AND SEPTEMBER 2014 (Compared to Prior Year)

# **Adult Intakes