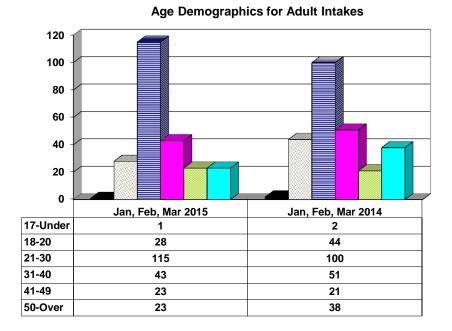

Illinois Department of Juvenile Justice**



# **Investigations Completed by Juvenile Unit**



| ■ Social Histories ■ Supplemental Social History ■ Remission/Review |  |
|---------------------------------------------------------------------|--|
|---------------------------------------------------------------------|--|

# **Juvenile Caseload at End of Reporting Periods**



| □Probation □Continued under Supervision | □Informal | Other |
|-----------------------------------------|-----------|-------|
|-----------------------------------------|-----------|-------|

#### ADULT SUPERVISION INFORMATION JANUARY, FEBRUARY AND MARCH 2015 (Compared to Prior Year)

# **Adult Intakes Completed**



# **Demographics for Adult Intakes**

**■**Male Felony

□Female Felony

□Male Other

■Female Other







#### **Restitution Ordered in New Adult Cases**



# **Breakdown of Adult Caseload at End of Reporting Periods**





# **Adult Investigations Completed**





# **Commitments to Illinois Department of Corrections**