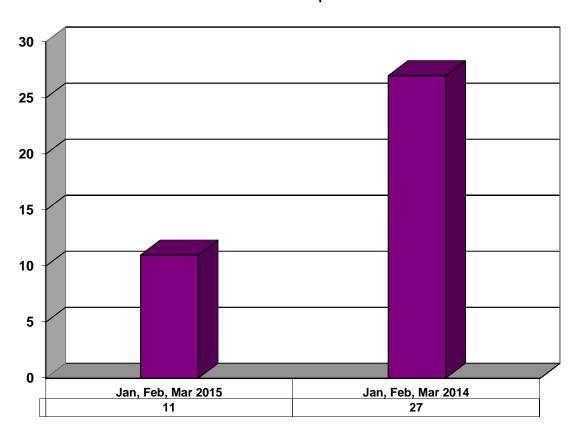

---------------------|--|
|---------------------------------------------------------------------|--|

# **Juvenile Caseload at End of Reporting Periods**



| □Probation □Continued under Supervision | □Informal | Other |
|-----------------------------------------|-----------|-------|
|-----------------------------------------|-----------|-------|

#### ADULT SUPERVISION INFORMATION JANUARY, FEBRUARY AND MARCH 2015 (Compared to Prior Year)

# **Adult Intakes Completed**



# **Demographics for Adult Intakes**

**■**Male Felony

□Female Felony

□Male Other

■Female Other







#### **Restitution Ordered in New Adult Cases**



# **Breakdown of Adult Caseload at End of Reporting Periods**





# **Adult Investigations Completed**





# **Commitments to Illinois Department of Corrections**