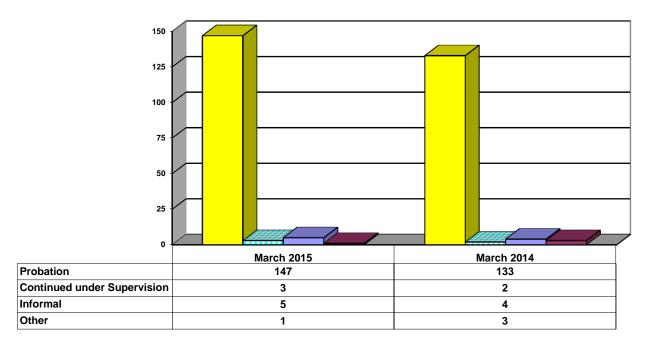

# **Juvenile Caseload at End of Reporting Periods**

| □Probation □Continued under Supervision | □Informal | Other |
|-----------------------------------------|-----------|-------|
|-----------------------------------------|-----------|-------|