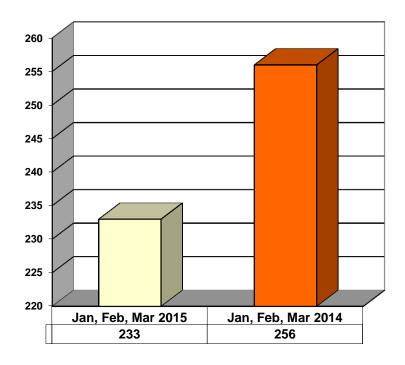

|---------|------------|--|

#### **Restitution Ordered in New Juvenile Cases**



#### **Commitments to Illinois Department of Juvenile Justice**



# **Investigations Completed by Juvenile Unit**



| ■ Social Histories ■ Supplemental Social History ■ Remission/Review |  |
|---------------------------------------------------------------------|--|
|---------------------------------------------------------------------|--|

# **Juvenile Caseload at End of Reporting Periods**



| □Probation □Continued under Supervision | □Informal | Other |
|-----------------------------------------|-----------|-------|
|-----------------------------------------|-----------|-------|

#### ADULT SUPERVISION INFORMATION JANUARY, FEBRUARY AND MARCH 2015 (Compared to Prior Year)

# **Adult Intakes Completed**



# **Demographics for Adult Intakes**

**■**Male Felony

□Female Felony

□Male Other

■Female Other







#### **Restitution Ordered in New Adult Cases**



# **Breakdown of Adult Caseload at End of Reporting Periods**





# **Adult Investigations Completed**





# **Commitments to Illinois Department of Corrections**