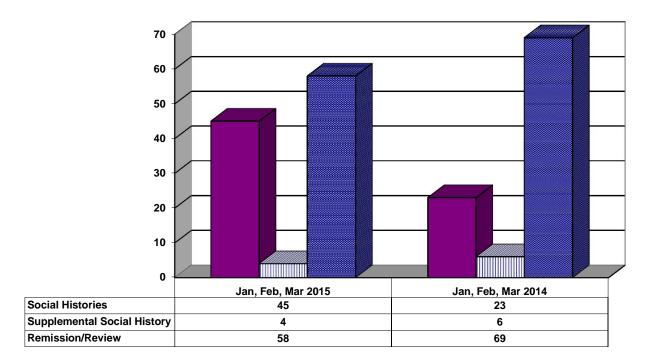

# **Investigations Completed by Juvenile Unit**

| ■ Social Histories ■ Supplemental Social History ■ Remission/Review |  |
|---------------------------------------------------------------------|--|
|---------------------------------------------------------------------|--|