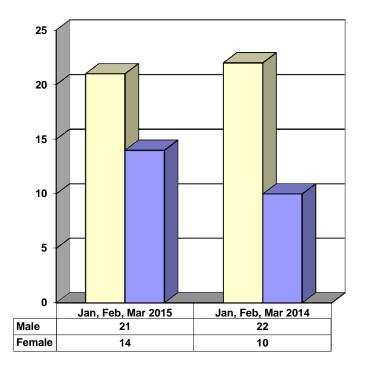

#### **JUVENILE SUPERVISION INFORMATION** MONTHS OF JANUARY, FEBRUARY AND MARCH 2015 (Compared to Prior Year)

#### **Juvenile Delinquency Petitions Filed**



#### **Demographics for Juvenile Admissions**



# Age Demographics for Juvenile Admissions



| ■12 & Under □13 yrs | ■14 yrs | □15 yrs | ■16 yrs | □17 - over |  |
|---------------------|---------|---------|---------|------------|--|
|---------------------|---------|---------|---------|------------|--|

#### **Restitution Ordered in New Juvenile Cases**



#### **Commitments to Illinois Department of Juvenile Justice**



# **Investigations Completed by Juvenile Unit**



| ■ Social Histories ■ Supplemental Social History ■ Remission/Review |  |
|---------------------------------------------------------------------|--|
|---------------------------------------------------------------------|--|

# **Juvenile Caseload at End of Reporting Periods**



| □Probation □Continued under Supervision | □Informal | Other |
|-----------------------