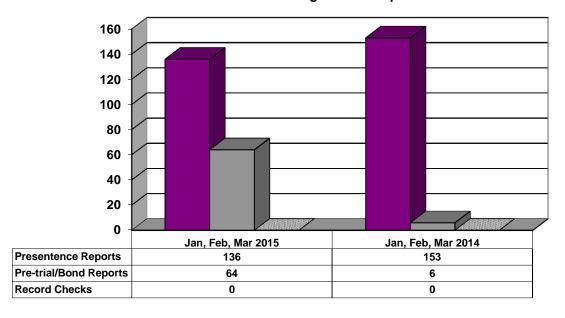

Review |  |
|---------------------------------------------------------------------|--|
|---------------------------------------------------------------------|--|

# **Juvenile Caseload at End of Reporting Periods**



| □Probation □Continued under Supervision | □Informal | Other |
|-----------------------------------------|-----------|-------|
|-----------------------------------------|-----------|-------|

#### ADULT SUPERVISION INFORMATION JANUARY, FEBRUARY AND MARCH 2015 (Compared to Prior Year)

# **Adult Intakes Completed**



# **Demographics for Adult Intakes**

**■**Male Felony

□Female Felony

□Male Other

■Female Other







#### **Restitution Ordered in New Adult Cases**



# **Breakdown of Adult Caseload at End of Reporting Periods**





# **Adult Investigations Completed**





# **Commitments to Illinois Department of Corrections**