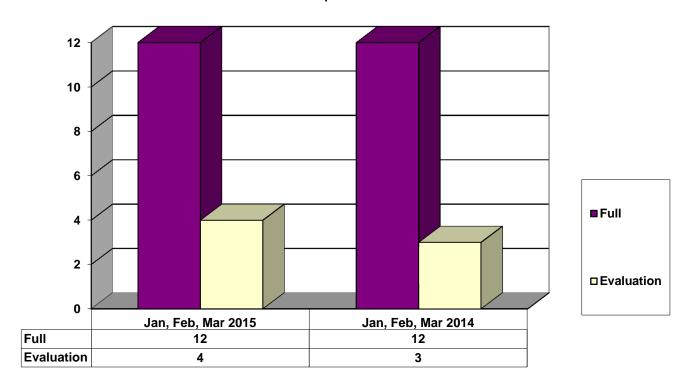

#### **JUVENILE SUPERVISION INFORMATION** MONTHS OF JANUARY, FEBRUARY AND MARCH 2015 (Compared to Prior Year)

#### **Juvenile Delinquency Petitions Filed**



#### **Demographics for Juvenile Admissions**



# Age Demographics for Juvenile Admissions



| ■12 & Under □13 yrs | ■14 yrs | □15 yrs | ■16 yrs | □17 - over |  |
|---------------------|---------|---------|---------|------------|--|
|---------------------|---------|---------|---------|------------|--|

#### **Restitution Ordered in New Juvenile Cases**



#### **Commitments to Illinois Department of Juvenile Justice**



# **Investigations Completed by Juvenile Unit**



| ■ Social Histories ■ Supplemental Social History ■ Remission/Review |  |
|---------------------------------------------------------------------|--|
|---------------------------------------------------------------------|--|

# **Juvenile Caseload at End of Reporting Periods**



| □Probation □Continued under Supervision | □Informal | Other |
|-----------------------------------------|-----------|-------|
|-----------------------------------------|-----------|-------|

#### ADULT SUPERVISION INFORMATION JANUARY, FEBRUARY AND MARCH 2015 (Compared to Prior Year)

# **Adult Intakes Completed**



# **Demographics for Adult Intakes**

**■**Male Felony

□Female Felony

□Male Other

■Female Other







#### **Restitution Ordered in New Adult