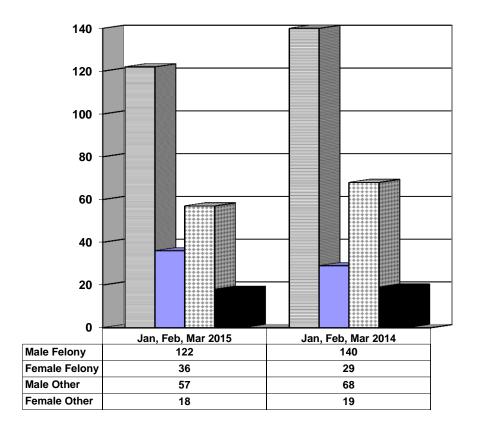

# **Demographics for Adult Intakes**

**■**Male Felony

□Female Felony

□Male Other

■Female Other