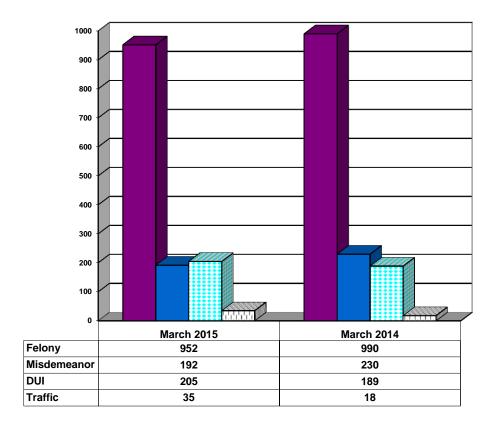

■ Supplemental Social History ■ Remission/Review |  |
|---------------------------------------------------------------------|--|
|---------------------------------------------------------------------|--|

# **Juvenile Caseload at End of Reporting Periods**



| □Probation □Continued under Supervision | □Informal | Other |
|-----------------------------------------|-----------|-------|
|-----------------------------------------|-----------|-------|

#### ADULT SUPERVISION INFORMATION JANUARY, FEBRUARY AND MARCH 2015 (Compared to Prior Year)

# **Adult Intakes Completed**



# **Demographics for Adult Intakes**

**■**Male Felony

□Female Felony

□Male Other

■Female Other







#### **Restitution Ordered in New Adult Cases**



# **Breakdown of Adult Caseload at End of Reporting Periods**





# **Adult Investigations Completed**





# **Commitments to Illinois Department of Corrections**