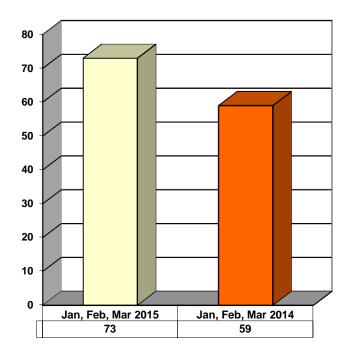

#### **JUVENILE SUPERVISION INFORMATION** MONTHS OF JANUARY, FEBRUARY AND MARCH 2015 (Compared to Prior Year)

#### **Juvenile Delinquency Petitions Filed**



#### **Demographics for Juvenile Admissions**



# Age Demographics for Juvenile Admissions



| ■12 & Under □13 yrs | ■14 yrs | □15 yrs | ■16 yrs | □17 - over |  |
|---------------------|---------|---------|---------|------------|--|
|---------------------|---------|---------|---------|------------|--|

#### **Restitution Ordered in New Juvenile Cases**



#### **Commitments to Illinois Department of Juvenile Justice**



# **Investigations Completed by Juvenile Unit**



| ■ Social Histories ■ Supplemental Social History ■ Remission/Review |  |
|---------------------------------------------------------------------|--|
|---------------------------------------------------------------------|--|

# **Juvenile Caseload at End of Reporting Periods**



| □Probation □Continued under Supervisi