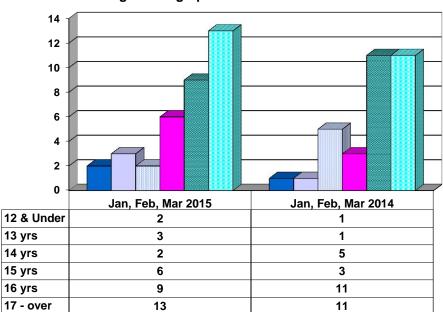

# Age Demographics for Juvenile Admissions

| ■12 & Under □13 yrs | ■14 yrs | □15 yrs | ■16 yrs | □17 - over |  |
|---------------------|---------|---------|---------|------------|--|
|---------------------|---------|---------|---------|------------|--|