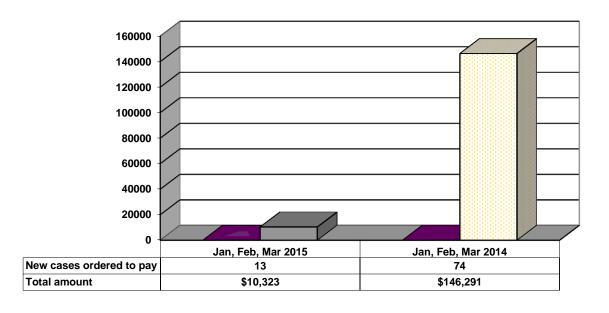

estigations Completed by Juvenile Unit**



| ■ Social Histories ■ Supplemental Social History ■ Remission/Review |  |
|---------------------------------------------------------------------|--|
|---------------------------------------------------------------------|--|

# **Juvenile Caseload at End of Reporting Periods**



| □Probation □Continued under Supervision | □Informal | Other |
|-----------------------------------------|-----------|-------|
|-----------------------------------------|-----------|-------|

#### ADULT SUPERVISION INFORMATION JANUARY, FEBRUARY AND MARCH 2015 (Compared to Prior Year)

# **Adult Intakes Completed**



# **Demographics for Adult Intakes**

**■**Male Felony

□Female Felony

□Male Other

■Female Other







#### **Restitution Ordered in New Adult Cases**



# **Breakdown of Adult Caseload at End of Reporting Periods**





# **Adult Investigations Completed**





# **Commitments to Illinois Department of Corrections**