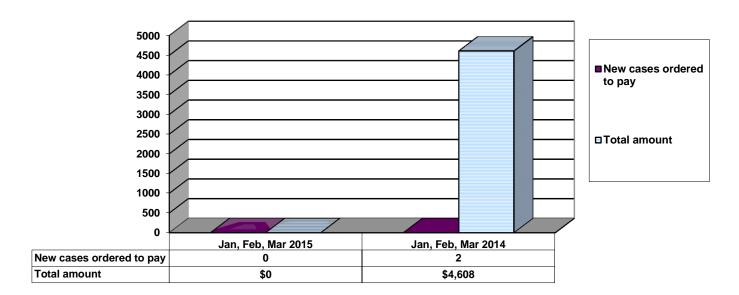

#### **JUVENILE SUPERVISION INFORMATION** MONTHS OF JANUARY, FEBRUARY AND MARCH 2015 (Compared to Prior Year)

#### **Juvenile Delinquency Petitions Filed**



#### **Demographics for Juvenile Admissions**



# Age Demographics for Juvenile Admissions



| ■12 & Under □13 yrs | ■14 yrs | □15 yrs | ■16 yrs | □17 - over |  |
|---------------------|---------|---------|---------|------------|--|
|---------------------|---------|---------|---------|------------|--|

#### **Restitution Ordered in New Juvenile Cases**



#### **Commitments to Illinois Department of Juvenile Justice**



# **Investigations Completed by Juvenile Unit**



| ■ Social Histories ■ Supplemental Social History ■ Remission/Review |  |
|---------------------------------------------------------------------|--|
|---------------------------------------------------------------------|--|

# **Juvenile Caseload at End of Reporting Periods**



| □Probation □Continued under Supervision | □Informal | Other |
|-----------------------------------------|-----------|-------|
|-----------------------------------------|-----------|-------|

#### ADULT SUPERVISION INFORMATION JANUARY, FEBRUARY AND MARCH 2015 (Compared to Prior Year)

# **Adult Intakes Completed**



# **Demographics for Adult Intakes**

**■**Male Felony

□Female Felony

□Male O