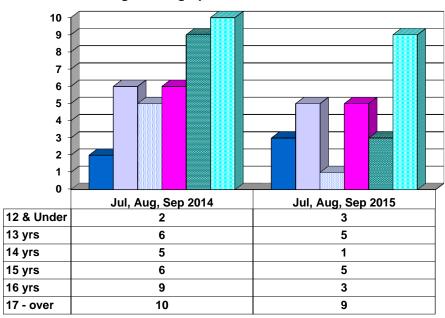

### Age Demographics for Juvenile Admissions

| ■12 & Under | □13 vrs | ■14 vrs | □15 vrs | ■16 vrs | □17 - over |
|-------------|---------|---------|---------|---------|------------|