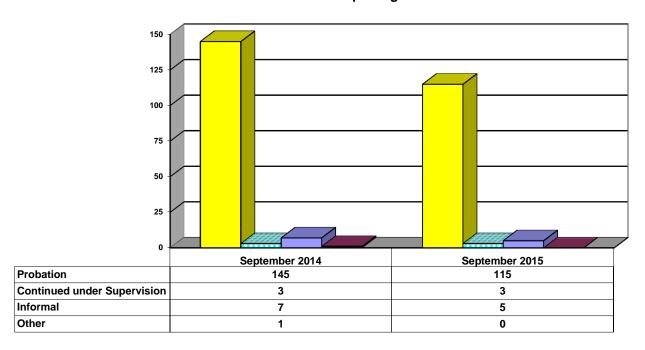

### **Juvenile Caseload at End of Reporting Periods**

| □Probation □Continued under Supervision | □Informal | Other |
|-----------------------------------------|-----------|-------|
|-----------------------------------------|-----------|-------|