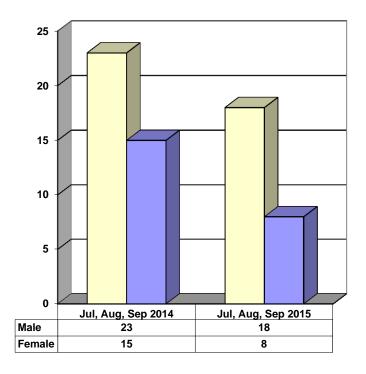

# JUVENILE SUPERVISION INFORMATION MONTHS OF JULY, AUGUST AND SEPTEMBER 2015 (Compared to Prior Year)

### **Juvenile Delinquency Petitions Filed**



### **Demographics for Juvenile Admissions**



### Age Demographics for Juvenile Admissions



| ■12 & Under | □13 vrs | ■14 vrs | □15 vrs | ■16 vrs | □17 - over |
|-------------|---------|---------|---------|---------|------------|

#### **Restitution Ordered in New Juvenile Cases**





### **Investigations Completed by Juvenile Unit**



| ■Social Histories | <b>□</b> Supplemental Social History | ■Remission/Review |  |
|-------------------|--------------------------------------|-------------------|--|
|-------------------|--------------------------------------|-------------------|--|

### **Juvenile Caseload at End of Reporting Periods**



| □Probation □Continued under Supervision | □Informal | Other |
|-----------------------------------------|-----------|-------|
|-----------------------------------------|-----------|-------|