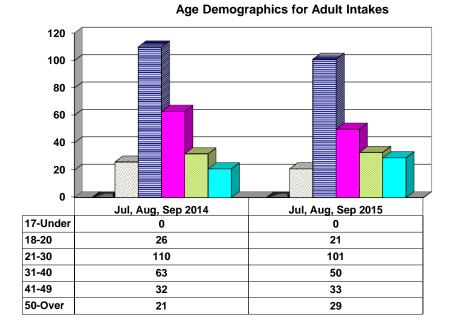

---|------------|

#### **Restitution Ordered in New Juvenile Cases**





### **Investigations Completed by Juvenile Unit**



| ■Social Histories | <b>□</b> Supplemental Social History | ■Remission/Review |  |
|-------------------|--------------------------------------|-------------------|--|
|-------------------|--------------------------------------|-------------------|--|

### **Juvenile Caseload at End of Reporting Periods**



| □Probation □Continued under Supervision | □Informal | Other |
|-----------------------------------------|-----------|-------|
|-----------------------------------------|-----------|-------|

# ADULT SUPERVISION INFORMATION JULY, AUGUST AND SEPTEMBER 2015 (Compared to Prior Year)

### **Adult Intakes Completed**



### **Demographics for Adult Intakes**









#### **Restitution Ordered in New Adult Cases**



### Breakdown of Adult Caseload at End of Reporting Periods





### **Adult Investigations Completed**





## Commitments to DOC (Illinois Department of Corrections)