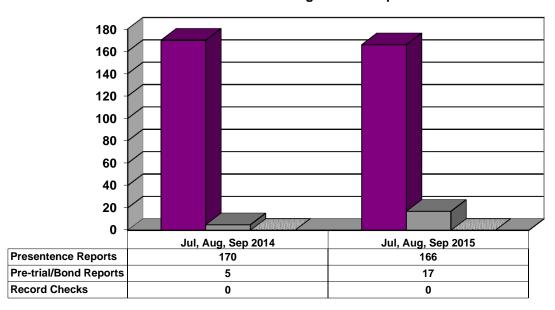

upplemental Social History | ■Remission/Review |  |
|-------------------|--------------------------------------|-------------------|--|
|-------------------|--------------------------------------|-------------------|--|

### **Juvenile Caseload at End of Reporting Periods**



| □Probation □Continued under Supervision | □Informal | Other |
|-----------------------------------------|-----------|-------|
|-----------------------------------------|-----------|-------|

# ADULT SUPERVISION INFORMATION JULY, AUGUST AND SEPTEMBER 2015 (Compared to Prior Year)

### **Adult Intakes Completed**



### **Demographics for Adult Intakes**









#### **Restitution Ordered in New Adult Cases**



### Breakdown of Adult Caseload at End of Reporting Periods





### **Adult Investigations Completed**





## Commitments to DOC (Illinois Department of Corrections)