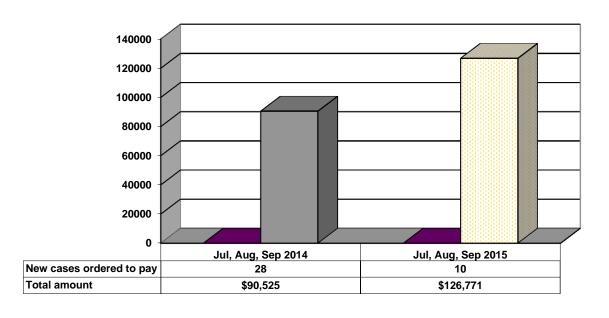

Juvenile Cases**





### **Investigations Completed by Juvenile Unit**



| ■Social Histories | <b>□</b> Supplemental Social History | ■Remission/Review |  |
|-------------------|--------------------------------------|-------------------|--|
|-------------------|--------------------------------------|-------------------|--|

### **Juvenile Caseload at End of Reporting Periods**



| □Probation □Continued under Supervision | □Informal | Other |
|-----------------------------------------|-----------|-------|
|-----------------------------------------|-----------|-------|

# ADULT SUPERVISION INFORMATION JULY, AUGUST AND SEPTEMBER 2015 (Compared to Prior Year)

### **Adult Intakes Completed**



### **Demographics for Adult Intakes**









#### **Restitution Ordered in New Adult Cases**



### Breakdown of Adult Caseload at End of Reporting Periods





### **Adult Investigations Completed**





## Commitments to DOC (Illinois Department of Corrections)