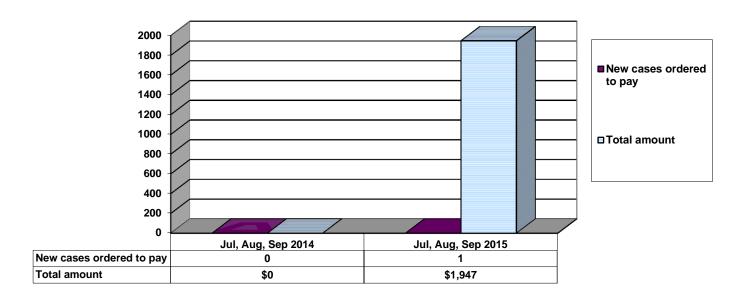

# JUVENILE SUPERVISION INFORMATION MONTHS OF JULY, AUGUST AND SEPTEMBER 2015 (Compared to Prior Year)

### **Juvenile Delinquency Petitions Filed**



### **Demographics for Juvenile Admissions**



### Age Demographics for Juvenile Admissions



| ■12 & Under | □13 vrs | ■14 vrs | □15 vrs | ■16 vrs | □17 - over |
|-------------|---------|---------|---------|---------|------------|

#### **Restitution Ordered in New Juvenile Cases**





### **Investigations Completed by Juvenile Unit**



| ■Social Histories | <b>□</b> Supplemental Social History | ■Remission/Review |  |
|-------------------|--------------------------------------|-------------------|--|
|-------------------|--------------------------------------|-------------------|--|

### **Juvenile Caseload at End of Reporting Periods**



| □Probation □Continued under Supervision | □Informal | Other |
|-----------------------------------------|-----------|-------|
|-----------------------------------------|-----------|-------|

# ADULT SUPERVISION INFORMATION JULY, AUGUST AND SEPTEMBER 2015 (Compared to Prior Year)

### **Adult Intakes Completed**



### **Demographics for Adult Intakes**









#### **Restitution Ordered in New Adult Cases**



### Breakdown of