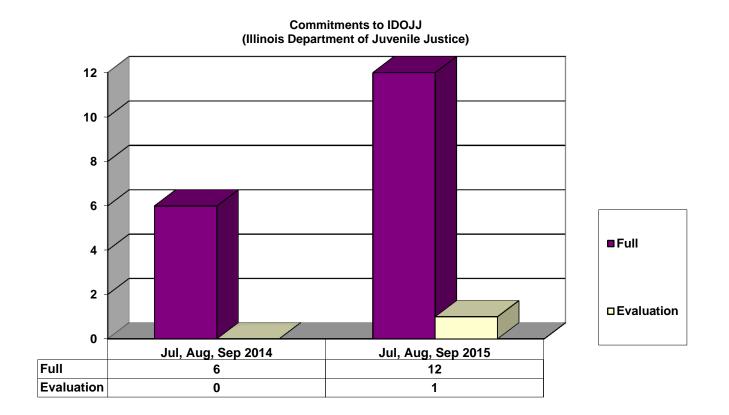

# JUVENILE SUPERVISION INFORMATION MONTHS OF JULY, AUGUST AND SEPTEMBER 2015 (Compared to Prior Year)

### **Juvenile Delinquency Petitions Filed**



### **Demographics for Juvenile Admissions**



### Age Demographics for Juvenile Admissions



| ■12 & Under | □13 vrs | ■14 vrs | □15 vrs | ■16 vrs | □17 - over |
|-------------|---------|---------|---------|---------|------------|

#### **Restitution Ordered in New Juvenile Cases**





### **Investigations Completed by Juvenile Unit**



| ■Social Histories | <b>□</b> Supplemental Social History | ■Remission/Review |  |
|-------------------|--------------------------------------|-------------------|--|
|-------------------|--------------------------------------|-------------------|--|

### **Juvenile Caseload at End of Reporting Periods**



| □Probation □Continued under Supervision | □Informal | Other |
|-----------------------------------------|-----------|-------|
|-----------------------------------------|-----------|-------|

# ADULT SUPERVISION INFORMATION JULY, AUGUST AND SEPTEMBER 2015 (Compared to Prior Year)

### **Adult Intakes Completed**



### **Demographics for Adult Intakes**









#### **Restitution Ordered in New Adult Cases**



### Breakdown of A