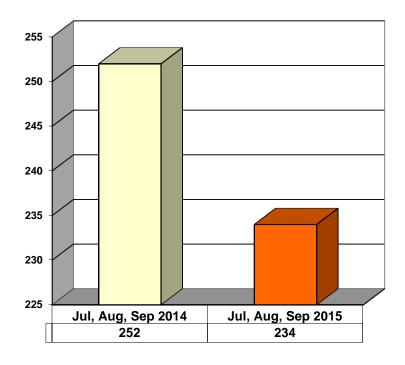

---------|---------|---------|---------|---------|------------|

#### **Restitution Ordered in New Juvenile Cases**





### **Investigations Completed by Juvenile Unit**



| ■Social Histories | <b>□</b> Supplemental Social History | ■Remission/Review |  |
|-------------------|--------------------------------------|-------------------|--|
|-------------------|--------------------------------------|-------------------|--|

### **Juvenile Caseload at End of Reporting Periods**



| □Probation □Continued under Supervision | □Informal | Other |
|-----------------------------------------|-----------|-------|
|-----------------------------------------|-----------|-------|

# ADULT SUPERVISION INFORMATION JULY, AUGUST AND SEPTEMBER 2015 (Compared to Prior Year)

### **Adult Intakes Completed**



### **Demographics for Adult Intakes**









#### **Restitution Ordered in New Adult Cases**



### Breakdown of Adult Caseload at End of Reporting Periods





### **Adult Investigations Completed**





## Commitments to DOC (Illinois Department of Corrections)