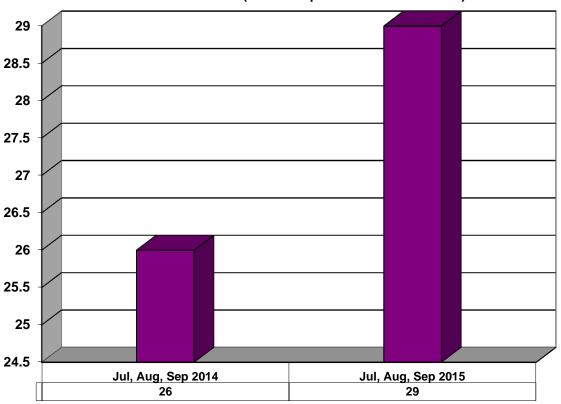

--------|--------------------------------------|-------------------|--|
|-------------------|--------------------------------------|-------------------|--|

### **Juvenile Caseload at End of Reporting Periods**



| □Probation □Continued under Supervision | □Informal | Other |
|-----------------------------------------|-----------|-------|
|-----------------------------------------|-----------|-------|

# ADULT SUPERVISION INFORMATION JULY, AUGUST AND SEPTEMBER 2015 (Compared to Prior Year)

### **Adult Intakes Completed**



### **Demographics for Adult Intakes**









#### **Restitution Ordered in New Adult Cases**



### Breakdown of Adult Caseload at End of Reporting Periods





### **Adult Investigations Completed**





## Commitments to DOC (Illinois Department of Corrections)