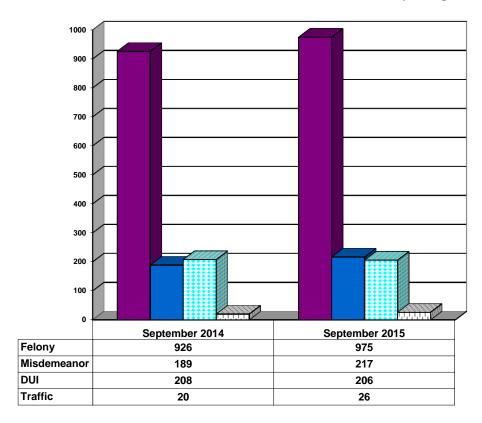

e Unit**



| ■Social Histories | <b>□</b> Supplemental Social History | ■Remission/Review |  |
|-------------------|--------------------------------------|-------------------|--|
|-------------------|--------------------------------------|-------------------|--|

### **Juvenile Caseload at End of Reporting Periods**



| □Probation □Continued under Supervision | □Informal | Other |
|-----------------------------------------|-----------|-------|
|-----------------------------------------|-----------|-------|

# ADULT SUPERVISION INFORMATION JULY, AUGUST AND SEPTEMBER 2015 (Compared to Prior Year)

### **Adult Intakes Completed**



### **Demographics for Adult Intakes**









#### **Restitution Ordered in New Adult Cases**



### Breakdown of Adult Caseload at End of Reporting Periods





### **Adult Investigations Completed**





## Commitments to DOC (Illinois Department of Corrections)