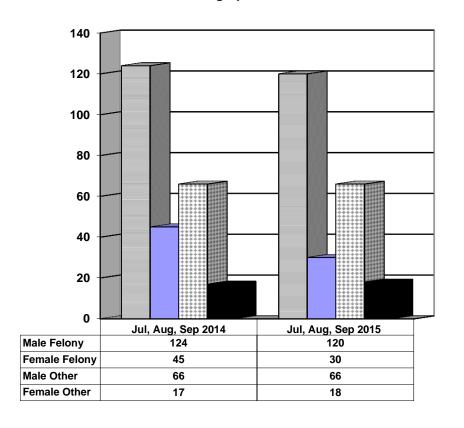

-------|------------|

#### **Restitution Ordered in New Juvenile Cases**





### **Investigations Completed by Juvenile Unit**



| ■Social Histories | <b>□</b> Supplemental Social History | ■Remission/Review |  |
|-------------------|--------------------------------------|-------------------|--|
|-------------------|--------------------------------------|-------------------|--|

### **Juvenile Caseload at End of Reporting Periods**



| □Probation □Continued under Supervision | □Informal | Other |
|-----------------------------------------|-----------|-------|
|-----------------------------------------|-----------|-------|

# ADULT SUPERVISION INFORMATION JULY, AUGUST AND SEPTEMBER 2015 (Compared to Prior Year)

### **Adult Intakes Completed**



### **Demographics for Adult Intakes**









#### **Restitution Ordered in New Adult Cases**



### Breakdown of Adult Caseload at End of Reporting Periods





### **Adult Investigations Completed**





## Commitments to DOC (Illinois Department of Corrections)