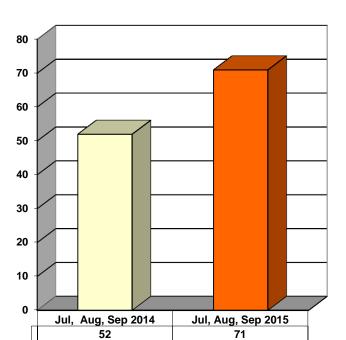

# JUVENILE SUPERVISION INFORMATION MONTHS OF JULY, AUGUST AND SEPTEMBER 2015 (Compared to Prior Year)

### **Juvenile Delinquency Petitions Filed**



### **Demographics for Juvenile Admissions**



### Age Demographics for Juvenile Admissions



| ■12 & Under | □13 vrs | ■14 vrs | □15 vrs | ■16 vrs | □17 - over |
|-------------|---------|---------|---------|---------|------------|

#### **Restitution Ordered in New Juvenile Cases**





### **Investigations Completed by Juvenile Unit**



| ■Social Histories | <b>□</b> Supplemental Social History | ■Remission/Review |  |
|-------------------|--------------------------------------|-------------------|--|
|-------------------|--------------------------------------|-------------------|--|

### **Juvenile Caseload at End of Reporting Periods**



| □Probation □Continued under Supervision | □Informal | Other |
|-----------------------------------------|-----------|-------|
|---------------