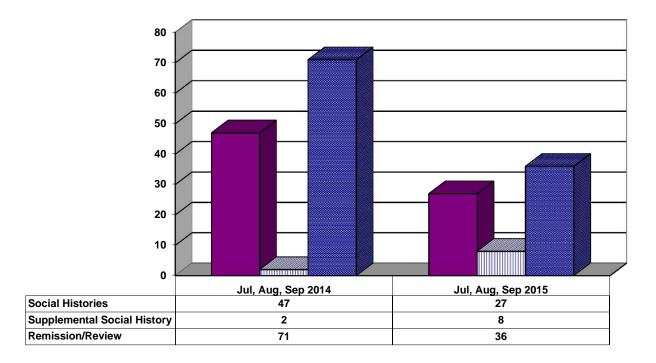

### **Investigations Completed by Juvenile Unit**

| ■Social Histories | <b>□</b> Supplemental Social History | ■Remission/Review |  |
|-------------------|--------------------------------------|-------------------|--|
|-------------------|--------------------------------------|-------------------|--|