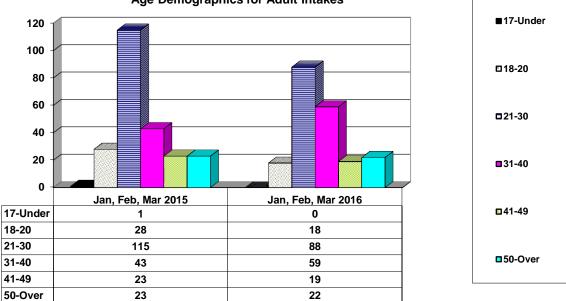

dmissions

#### 5 0 Jan, Feb, Mar 2015 Jan, Feb, Mar 2016 Male 21 Female 14 10

#### Age Demographics for Juvenile Admissions



#### **Restitution Ordered in New Juvenile Cases**



Commitments to Illinois Department of Juvenile Justice



### Investigations Completed by Juvenile Division



| Social Histories | Supplemental Social History | Remission/Review |  |
|------------------|-----------------------------|------------------|--|
|                  |                             |                  |  |



Juvenile Caseload at End of Reporting Periods

Informal Probation Continued under Supervision

Other

#### ADULT SUPERVISION INFORMATION MONTHS OF JANUARY, FEBRUARY AND MARCH 2016 (Compared to Prior Year)

**Adult Intakes Completed** 



**Gender Demographics for Adult Intakes** 





#### Age Demographics for Adult Intakes

#### **Restitution Ordered in New Adult Cases**





## Breakdown of Adult Caseload at End of Reporting Periods

#### Adult Investigations Completed





# **Commitments to Illinois Department of Corrections**