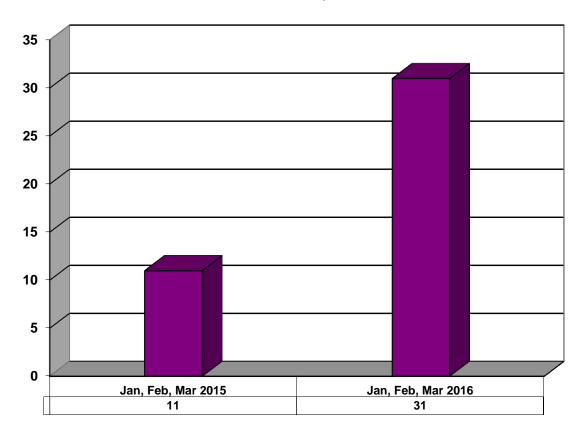

#### **Restitution Ordered in New Juvenile Cases**

Commitments to Illinois Department of Juvenile Justice