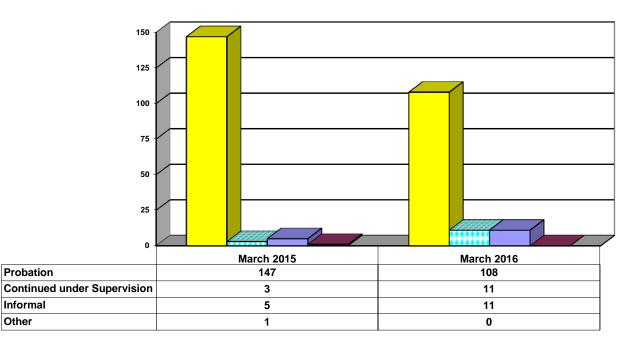

Juvenile Caseload at End of Reporting Periods

Informal Probation Continued under Supervision

Other