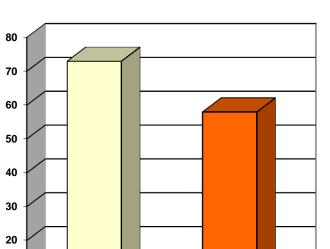

#### JUVENILE SUPERVISION INFORMATION MONTHS OF JANUARY, FEBRUARY AND MARCH 2016 (Compared to Prior Year)

Jan, Feb, Mar 2016

58

10

0

Jan, Feb, Mar 2015

73