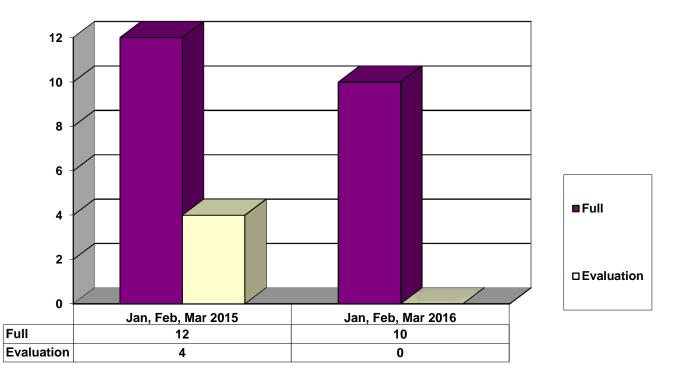

### Investigations Completed by Juvenile Division

| Social Histories | Supplemental Social History | Remission/Review |  |
|------------------|-----------------------------|------------------|--|
|                  |                             |                  |  |