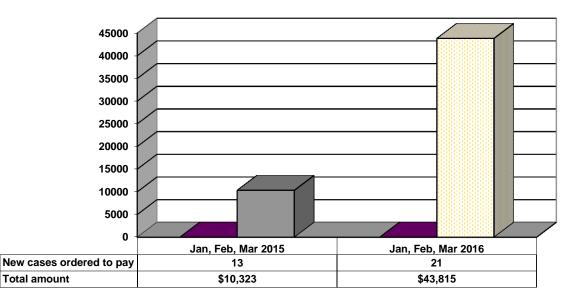

ographics for Juvenile Admissions



#### **Restitution Ordered in New Juvenile Cases**



Commitments to Illinois Department of Juvenile Justice



### Investigations Completed by Juvenile Division



| Social Histories | Supplemental Social History | Remission/Review |  |
|------------------|-----------------------------|------------------|--|
|                  |                             |                  |  |



Juvenile Caseload at End of Reporting Periods

Informal Probation Continued under Supervision

Other

#### ADULT SUPERVISION INFORMATION MONTHS OF JANUARY, FEBRUARY AND MARCH 2016 (Compared to Prior Year)

**Adult Intakes Completed** 



**Gender Demographics for Adult Intakes** 





#### Age Demographics for Adult Intakes

#### **Restitution Ordered in New Adult Cases**





## Breakdown of Adult Caseload at End of Reporting Periods

#### Adult Investigations Completed





# **Commitments to Illinois Department of Corrections**