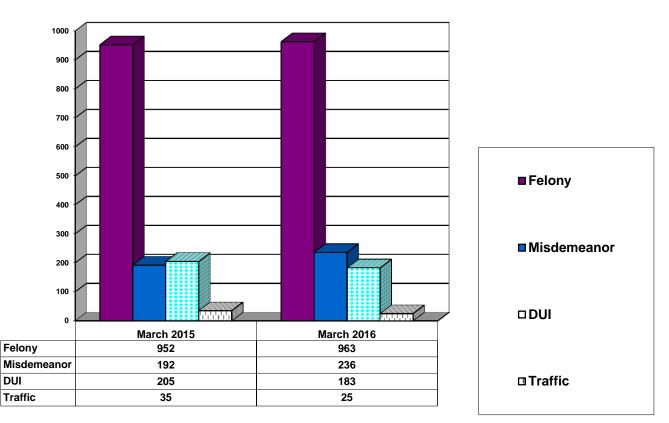

raphics for Juvenile Admissions



#### **Restitution Ordered in New Juvenile Cases**



Commitments to Illinois Department of Juvenile Justice



### Investigations Completed by Juvenile Division



| Social Histories | Supplemental Social History | Remission/Review |  |
|------------------|-----------------------------|------------------|--|
|                  |                             |                  |  |



Juvenile Caseload at End of Reporting Periods

Informal Probation Continued under Supervision

Other

#### ADULT SUPERVISION INFORMATION MONTHS OF JANUARY, FEBRUARY AND MARCH 2016 (Compared to Prior Year)

**Adult Intakes Completed** 



**Gender Demographics for Adult Intakes** 





#### Age Demographics for Adult Intakes

#### **Restitution Ordered in New Adult Cases**





## Breakdown of Adult Caseload at End of Reporting Periods

#### Adult Investigations Completed





# **Commitments to Illinois Department of Corrections**