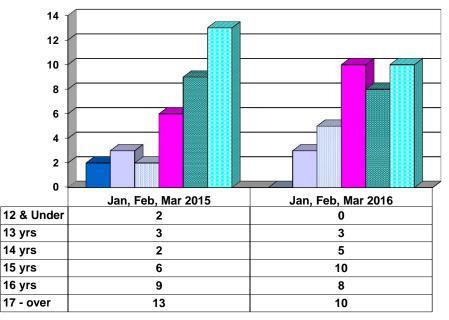

#### JUVENILE SUPERVISION INFORMATION MONTHS OF JANUARY, FEBRUARY AND MARCH 2016 (Compared to Prior Year)



Jan, Feb, Mar 2016

58

10

0

Jan, Feb, Mar 2015

73

#### Juvenile Delinquency Petitions Filed

# 30 25 20 15 10

Gender Demographics for Juvenile Admissions

#### 5 0 Jan, Feb, Mar 2015 Jan, Feb, Mar 2016 Male 21 Female 14 10

#### Age Demographics for Juvenile Admissions



#### **Restitution Ordered in New Juvenile Cases**



Commitments to Illinois Department of Juvenile Justice



### Investigations Completed by Juvenile Division



| Social Histories | Supplemental Social History | Remission/Review |  |
|------------------|-----------------------------|------------------|--|
|                  |                             |                  |  |



Juvenile Caseload at End of Reporting Periods

Informal Probation Continued under Supervision

Other

#### ADULT SUPERVISION INFORMATION MONTHS OF JANUARY, FEBRUARY AND MARCH 2016 (Compared to Prior Year)

**Adult Intakes Completed** 



**Gender Demographics for Adult Intakes** 





#### Age Demographics for Adult Intakes

#### **Restitution Ordered in New Adult Cases**





## Breakdown of Adult Caseload