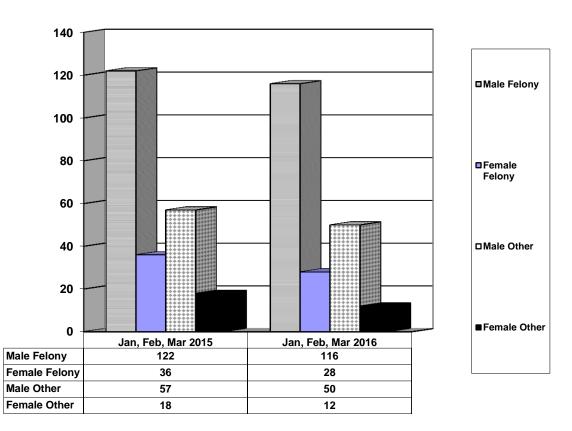

# 30 25 20 15 10

Gender Demographics for Juvenile Admissions

#### 5 0 Jan, Feb, Mar 2015 Jan, Feb, Mar 2016 Male 21 Female 14 10