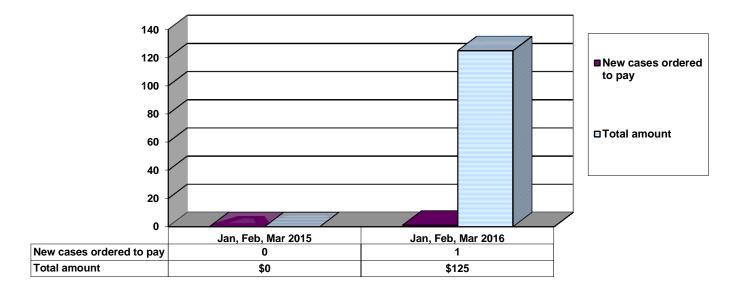

#### **Restitution Ordered in New Juvenile Cases**

Commitments to Illinois Department of Juvenile Justice