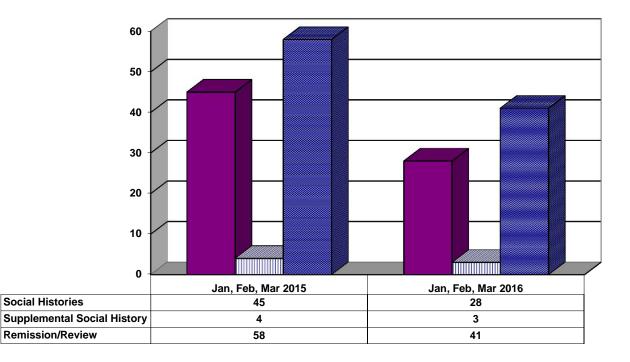

### Investigations Completed by Juvenile Division

| Social Histories | Supplemental Social History | Remission/Review |  |
|------------------|-----------------------------|------------------|--|
|                  |                             |                  |  |