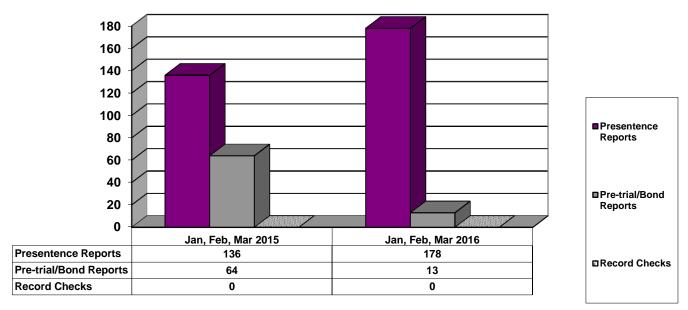

s to Illinois Department of Juvenile Justice



### Investigations Completed by Juvenile Division



| Social Histories | Supplemental Social History | Remission/Review |  |
|------------------|-----------------------------|------------------|--|
|                  |                             |                  |  |



Juvenile Caseload at End of Reporting Periods

Informal Probation Continued under Supervision

Other

#### ADULT SUPERVISION INFORMATION MONTHS OF JANUARY, FEBRUARY AND MARCH 2016 (Compared to Prior Year)

**Adult Intakes Completed** 



**Gender Demographics for Adult Intakes** 





#### Age Demographics for Adult Intakes

#### **Restitution Ordered in New Adult Cases**





## Breakdown of Adult Caseload at End of Reporting Periods

#### Adult Investigations Completed





# **Commitments to Illinois Department of Corrections**