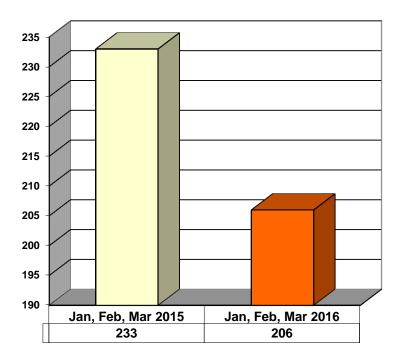

25 20 15 10

Gender Demographics for Juvenile Admissions

#### 5 0 Jan, Feb, Mar 2015 Jan, Feb, Mar 2016 Male 21 Female 14 10

#### Age Demographics for Juvenile Admissions



#### **Restitution Ordered in New Juvenile Cases**



Commitments to Illinois Department of Juvenile Justice



### Investigations Completed by Juvenile Division



| Social Histories | Supplemental Social History | Remission/Review |  |
|------------------|-----------------------------|------------------|--|
|                  |                             |                  |  |



Juvenile Caseload at End of Reporting Periods

Informal Probation Continued under Supervision

Other

#### ADULT SUPERVISION INFORMATION MONTHS OF JANUARY, FEBRUARY AND MARCH 2016 (Compared to Prior Year)

**Adult Intakes Completed** 



**Gender Demographics for Adult Intakes** 





#### Age Demographics for Adult Intakes

#### **Restitution Ordered in New Adult Cases**





## Breakdown of Adult Caseload at End of Reporting Periods

#### Adult Investigations Completed





# **Commitments to Illinois Department of Corrections**