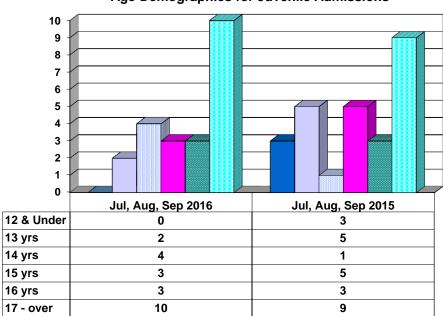

# JUVENILE SUPERVISION INFORMATION MONTHS OF JULY, AUGUST AND SEPTEMBER 2016 (Compared to Prior Year)

**Juvenile Delinquency Petitions Filed** 

Jul, Aug, Sep 2016

Jul, Aug, Sep 2015

**Gender Demographics for Juvenile Admissions** 

| ■12 & Under | □13 yrs | <b>■14 yrs</b> | □15 yrs | ■16 yrs | ■17 - over |
|-------------|---------|----------------|---------|---------|------------|
|-------------|---------|----------------|---------|---------|------------|