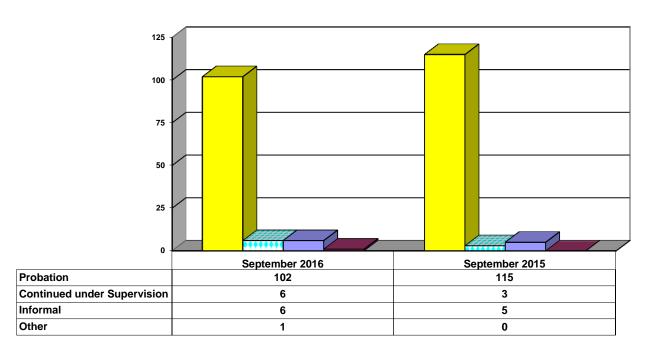

### **Juvenile Caseload at End of Reporting Periods**

| □Probation □Continued under Supervision | □Informal | Other |
|-----------------------------------------|-----------|-------|
|-----------------------------------------|-----------|-------|