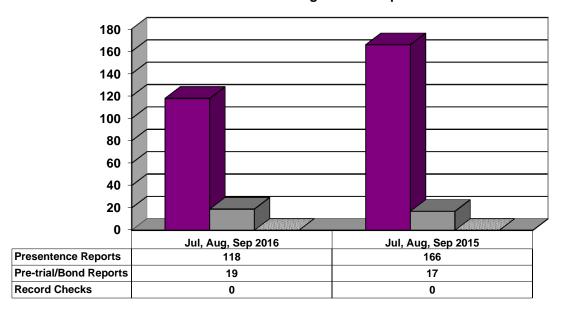

l Social History | ■Remission/Review |  |
|-------------------|--------------------------------------|-------------------|--|
|-------------------|--------------------------------------|-------------------|--|

### **Juvenile Caseload at End of Reporting Periods**



| □Probation □Continued under Supervision | □Informal | Other |
|-----------------------------------------|-----------|-------|
|-----------------------------------------|-----------|-------|

# ADULT SUPERVISION INFORMATION JULY, AUGUST AND SEPTEMBER 2016 (Compared to Prior Year)

#### **Adult Intakes Completed**



#### **Gender Demographics for Adult Intakes**









#### **Restitution Ordered in New Adult Cases**



### Breakdown of Adult Caseload at End of Reporting Periods





#### **Adult Investigations Completed**





## **Commitments to Illinois Department of Corrections**