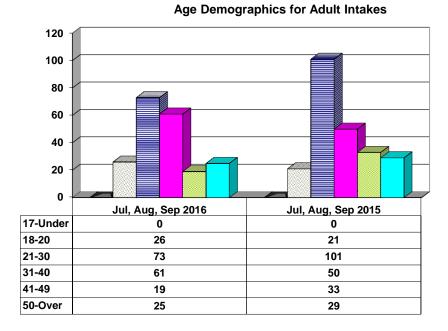

**Commitments to Illinois Department of Juvenile Justice**



### **Investigations Completed by Juvenile Division**



| ■Social Histories | <b>□</b> Supplemental Social History | ■Remission/Review |  |
|-------------------|--------------------------------------|-------------------|--|
|-------------------|--------------------------------------|-------------------|--|

### **Juvenile Caseload at End of Reporting Periods**



| □Probation □Continued under Supervision | □Informal | Other |
|-----------------------------------------|-----------|-------|
|-----------------------------------------|-----------|-------|

# ADULT SUPERVISION INFORMATION JULY, AUGUST AND SEPTEMBER 2016 (Compared to Prior Year)

#### **Adult Intakes Completed**



#### **Gender Demographics for Adult Intakes**









#### **Restitution Ordered in New Adult Cases**



### Breakdown of Adult Caseload at End of Reporting Periods





#### **Adult Investigations Completed**





## **Commitments to Illinois Department of Corrections**