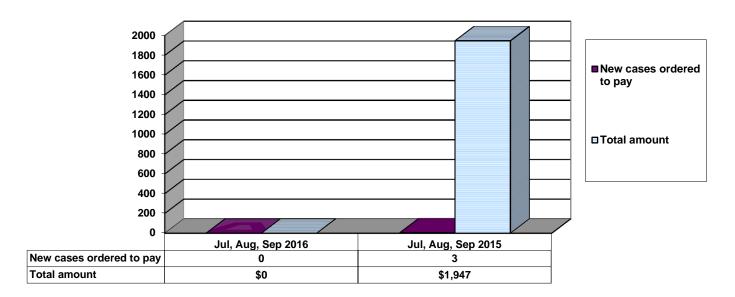

# JUVENILE SUPERVISION INFORMATION MONTHS OF JULY, AUGUST AND SEPTEMBER 2016 (Compared to Prior Year)

**Juvenile Delinquency Petitions Filed** 

Jul, Aug, Sep 2016

Jul, Aug, Sep 2015

**Gender Demographics for Juvenile Admissions** 







| ■12 & Under | □13 yrs | <b>■14 yrs</b> | □15 yrs | ■16 yrs | ■17 - over |
|-------------|---------|----------------|---------|---------|------------|
|-------------|---------|----------------|---------|---------|------------|

#### **Restitution Ordered in New Juvenile Cases**



#### **Commitments to Illinois Department of Juvenile Justice**



### **Investigations Completed by Juvenile Division**



| ■Social Histories | <b>□</b> Supplemental Social History | ■Remission/Review |  |
|-------------------|--------------------------------------|-------------------|--|
|-------------------|--------------------------------------|-------------------|--|

### **Juvenile Caseload at End of Reporting Periods**



| □Probation □Continued under Supervision | □Informal | Other |
|-----------------------------------------|-----------|-------|
|-----------------------------------------|-----------|-------|

# ADULT SUPERVISION INFORMATION JULY, AUGUST AND SEPTEMBER 2016 (Compared to Prior Year)

#### **Adult Intakes Completed**



#### **Gender Demographics for Adult Intakes*