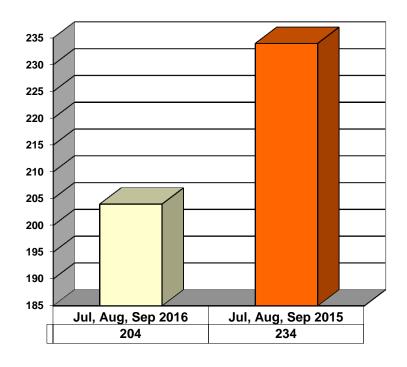

# JUVENILE SUPERVISION INFORMATION MONTHS OF JULY, AUGUST AND SEPTEMBER 2016 (Compared to Prior Year)

**Juvenile Delinquency Petitions Filed** 

Jul, Aug, Sep 2016

Jul, Aug, Sep 2015

**Gender Demographics for Juvenile Admissions** 