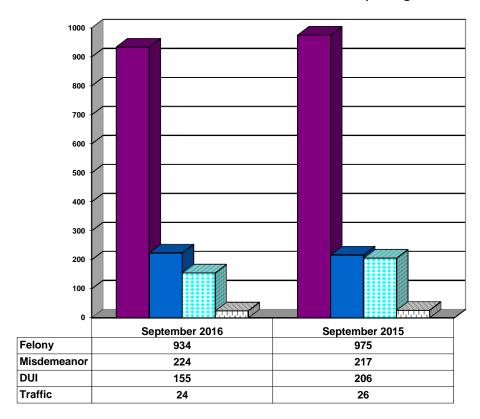

| ■Social Histories | <b>□</b> Supplemental Social History | ■Remission/Review |  |
|-------------------|--------------------------------------|-------------------|--|
|-------------------|--------------------------------------|-------------------|--|

### **Juvenile Caseload at End of Reporting Periods**



| □Probation □Continued under Supervision | □Informal | Other |
|-----------------------------------------|-----------|-------|
|-----------------------------------------|-----------|-------|

# ADULT SUPERVISION INFORMATION JULY, AUGUST AND SEPTEMBER 2016 (Compared to Prior Year)

#### **Adult Intakes Completed**



#### **Gender Demographics for Adult Intakes**









#### **Restitution Ordered in New Adult Cases**



### Breakdown of Adult Caseload at End of Reporting Periods





#### **Adult Investigations Completed**





## **Commitments to Illinois Department of Corrections**