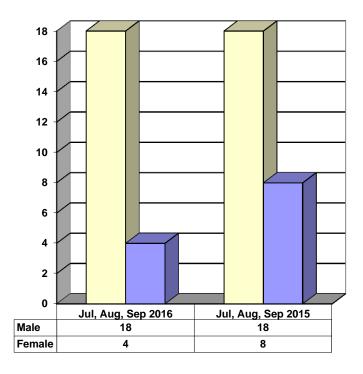

# JUVENILE SUPERVISION INFORMATION MONTHS OF JULY, AUGUST AND SEPTEMBER 2016 (Compared to Prior Year)

**Juvenile Delinquency Petitions Filed** 

Jul, Aug, Sep 2016

Jul, Aug, Sep 2015

**Gender Demographics for Juvenile Admissions** 