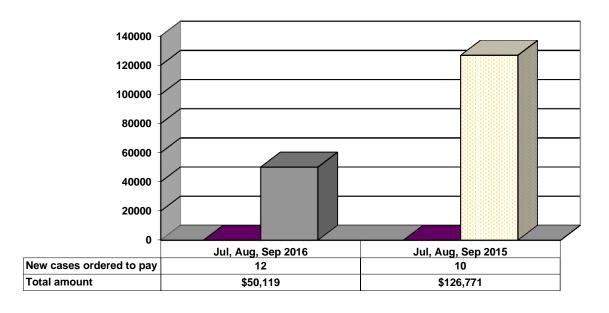

ice**



### **Investigations Completed by Juvenile Division**



| ■Social Histories | <b>□</b> Supplemental Social History | ■Remission/Review |  |
|-------------------|--------------------------------------|-------------------|--|
|-------------------|--------------------------------------|-------------------|--|

### **Juvenile Caseload at End of Reporting Periods**



| □Probation □Continued under Supervision | □Informal | Other |
|-----------------------------------------|-----------|-------|
|-----------------------------------------|-----------|-------|

# ADULT SUPERVISION INFORMATION JULY, AUGUST AND SEPTEMBER 2016 (Compared to Prior Year)

#### **Adult Intakes Completed**



#### **Gender Demographics for Adult Intakes**









#### **Restitution Ordered in New Adult Cases**



### Breakdown of Adult Caseload at End of Reporting Periods





#### **Adult Investigations Completed**





## **Commitments to Illinois Department of Corrections**