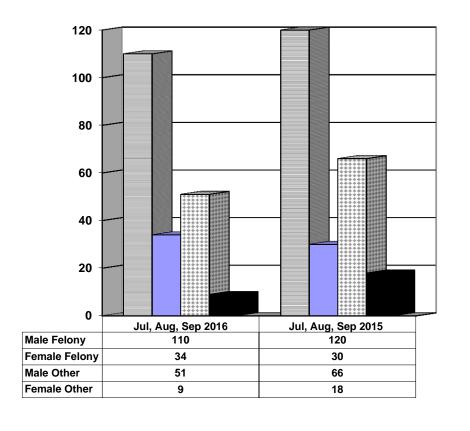

# JUVENILE SUPERVISION INFORMATION MONTHS OF JULY, AUGUST AND SEPTEMBER 2016 (Compared to Prior Year)

**Juvenile Delinquency Petitions Filed** 

Jul, Aug, Sep 2016

Jul, Aug, Sep 2015

**Gender Demographics for Juvenile Admissions** 

| ■12 & Under | □13 yrs | <b>■14 yrs</b> | □15 yrs | ■16 yrs | ■17 - over |
|-------------|---------|----------------|---------|---------|------------|
|-------------|---------|----------------|---------|---------|------------|