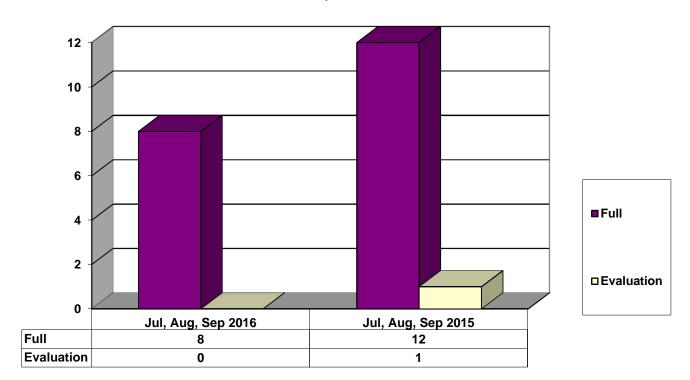

# JUVENILE SUPERVISION INFORMATION MONTHS OF JULY, AUGUST AND SEPTEMBER 2016 (Compared to Prior Year)

**Juvenile Delinquency Petitions Filed** 

Jul, Aug, Sep 2016

Jul, Aug, Sep 2015

**Gender Demographics for Juvenile Admissions** 







| ■12 & Under | □13 yrs | <b>■14 yrs</b> | □15 yrs | ■16 yrs | ■17 - over |
|-------------|---------|----------------|---------|---------|------------|
|-------------|---------|----------------|---------|---------|------------|

#### **Restitution Ordered in New Juvenile Cases**



#### **Commitments to Illinois Department of Juvenile Justice**



### **Investigations Completed by Juvenile Division**



| ■Social Histories | <b>□</b> Supplemental Social History | ■Remission/Review |  |
|-------------------|--------------------------------------|-------------------|--|
|-------------------|--------------------------------------|-------------------|--|

### **Juvenile Caseload at End of Reporting Periods**



| □Probation □Continued under Supervision | □Informal | Other |
|-----------------------------------------|-----------|-------|
|-----------------------------------------|-----------|-------|

# ADULT SUPERVISION INFORMATION JULY, AUGUST AND SEPTEMBER 2016 (Compared to Prior Year)

#### **Adult Intakes Completed**



#### **Gender Demographics for Adult Intakes**









#### **Restitution Ordered in New Adult Cases**



### B