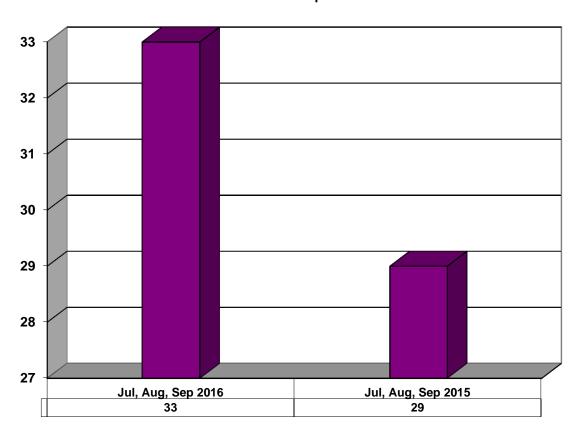

# JUVENILE SUPERVISION INFORMATION MONTHS OF JULY, AUGUST AND SEPTEMBER 2016 (Compared to Prior Year)

**Juvenile Delinquency Petitions Filed** 

Jul, Aug, Sep 2016

Jul, Aug, Sep 2015

**Gender Demographics for Juvenile Admissions** 