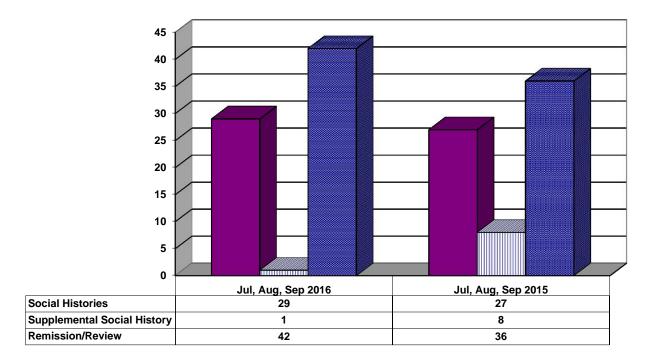

### **Investigations Completed by Juvenile Division**

| ■Social Histories | <b>□</b> Supplemental Social History | ■Remission/Review |  |
|-------------------|--------------------------------------|-------------------|--|
|-------------------|--------------------------------------|-------------------|--|