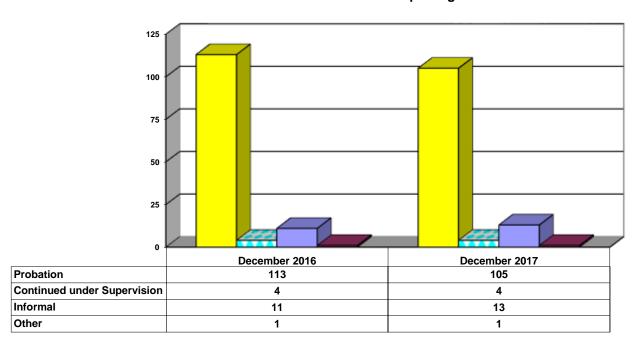

#### **Juvenile Caseload at End of Reporting Periods**

| □Probation | □Continued under Supervision | □Informal | ■Other |  |
|------------|------------------------------|-----------|--------|--|
|------------|------------------------------|-----------|--------|--|