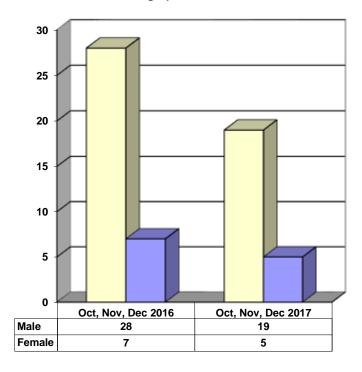

# JUVENILE SUPERVISION INFORMATION MONTHS OF OCTOBER, NOVEMBER AND DECEMBER 2017 (Compared to Prior Year)

#### **Juvenile Delinquency Petitions Filed**

## Oct, Nov, Dec 2016 Oct, Nov, Dec 2017

#### **Gender Demographics for Juvenile Admissions**



#### Age Demographics for Juvenile Admissions



| ■12 & Unde | □13 yrs | ■14 yrs | ■15 yrs | ■16 yrs | □17 - over |
|------------|---------|---------|---------|---------|------------|
|------------|---------|---------|---------|---------|------------|

#### **Restitution Ordered in New Juvenile Cases**



#### **Commitments to Illinois Department of Juvenile Justice**



### **Investigations Completed by Juvenile Division**



| ■Social Histories   □ Supplemental Social History | ■ Remission/Review |
|---------------------------------------------------|--------------------|
|---------------------------------------------------|--------------------|

#### **Juvenile Caseload at End of Reporting Periods**



| □Probation | □Continued under Supervision | □Informal | ■Other |  |
|-----------