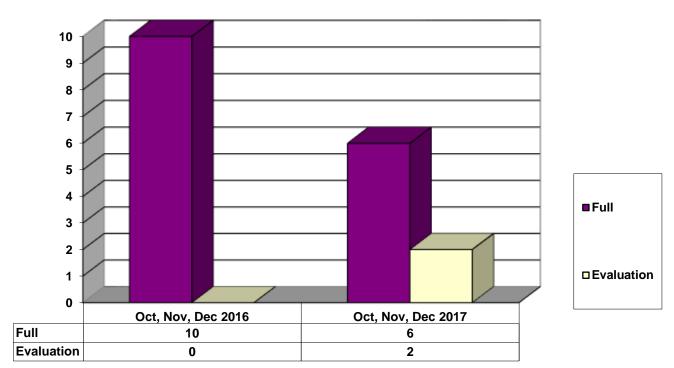

# JUVENILE SUPERVISION INFORMATION MONTHS OF OCTOBER, NOVEMBER AND DECEMBER 2017 (Compared to Prior Year)

#### **Juvenile Delinquency Petitions Filed**

## Oct, Nov, Dec 2016 Oct, Nov, Dec 2017

#### **Gender Demographics for Juvenile Admissions**



#### Age Demographics for Juvenile Admissions



| ■12 & Unde | □13 yrs | ■14 yrs | ■15 yrs | ■16 yrs | □17 - over |
|------------|---------|---------|---------|---------|------------|
|------------|---------|---------|---------|---------|------------|

#### **Restitution Ordered in New Juvenile Cases**



#### **Commitments to Illinois Department of Juvenile Justice**



### **Investigations Completed by Juvenile Division**



| ■Social Histories   □ Supplemental Social History | ■ Remission/Review |
|---------------------------------------------------|--------------------|
|---------------------------------------------------|--------------------|

#### **Juvenile Caseload at End of Reporting Periods**



| □Probation | □Continued under Supervision | □Informal | ■Other |  |
|------------|------------------------------|-----------|--------|--|
|------------|------------------------------|-----------|--------|--|

# ADULT SUPERVISION INFORMATION MONTHS OF OCTOBER, NOVEMBER AND DECEMBER 2017 (Compared to Prior Year)

#### **Adult Intakes Completed**



#### **Gender Demographics for Adult Intakes**

**■**Male Felony

□Female Felony

■Male Other

■Female Oth