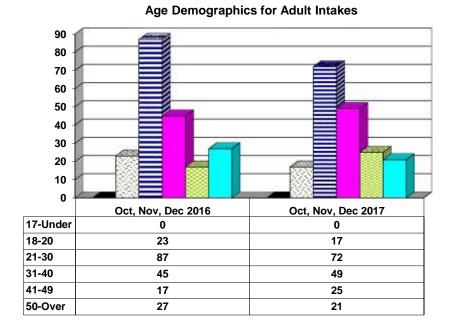

#### **Gender Demographics for Adult Intakes**

**■**Male Felony

□Female Felony

■Male Other

■Female Other