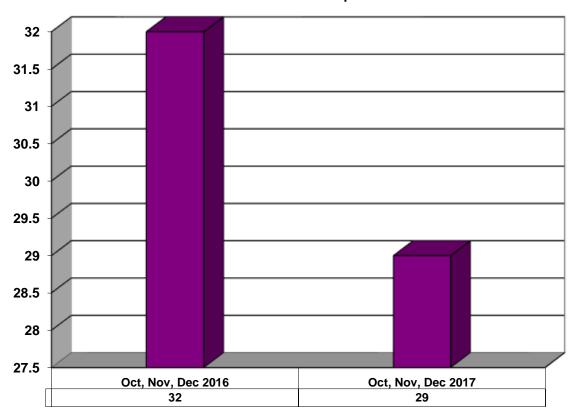

------------------------------|--------------------|

#### **Juvenile Caseload at End of Reporting Periods**



| □Probation | □Continued under Supervision | □Informal | ■Other |  |
|------------|------------------------------|-----------|--------|--|
|------------|------------------------------|-----------|--------|--|

# ADULT SUPERVISION INFORMATION MONTHS OF OCTOBER, NOVEMBER AND DECEMBER 2017 (Compared to Prior Year)

#### **Adult Intakes Completed**



#### **Gender Demographics for Adult Intakes**

**■**Male Felony

□Female Felony

■Male Other

■Female Other







#### **Restitution Ordered in New Adult Cases**



#### Breakdown of Adult Caseload at End of Reporting Periods





#### **Adult Investigations Completed**





### **Commitments to Illinois Department of Corrections**