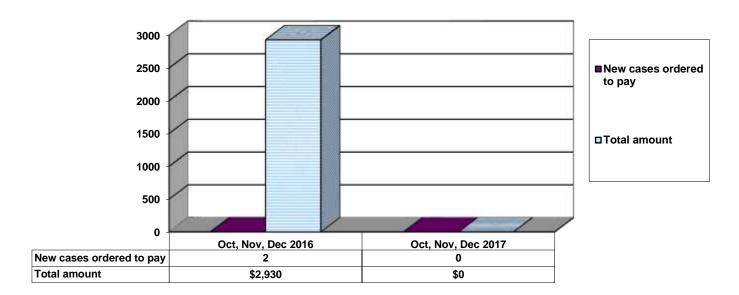

# JUVENILE SUPERVISION INFORMATION MONTHS OF OCTOBER, NOVEMBER AND DECEMBER 2017 (Compared to Prior Year)

#### **Juvenile Delinquency Petitions Filed**

## Oct, Nov, Dec 2016 Oct, Nov, Dec 2017

#### **Gender Demographics for Juvenile Admissions**



#### Age Demographics for Juvenile Admissions



| ■12 & Unde | □13 yrs | ■14 yrs | ■15 yrs | ■16 yrs | □17 - over |
|------------|---------|---------|---------|---------|------------|
|------------|---------|---------|---------|---------|------------|

#### **Restitution Ordered in New Juvenile Cases**



#### **Commitments to Illinois Department of Juvenile Justice**



### **Investigations Completed by Juvenile Division**



| ■Social Histories   □ Supplemental Social History | ■ Remission/Review |
|---------------------------------------------------|--------------------|
|---------------------------------------------------|--------------------|

#### **Juvenile Caseload at End of Reporting Periods**



| □Probation | □Continued under Supervision | □Informal | ■Other |  |
|------------|------------------------------|-----------|--------|--|
|------------|------------------------------|-----------|--------|--|

# ADULT SUPERVISION INFORMATION MONTHS OF OCTOBER, NOVEMBER AND DECEMBER 2017 (Compared to Prior Year)

#### **Adult Intakes Completed**



#### **Gender Demographics for Adult In