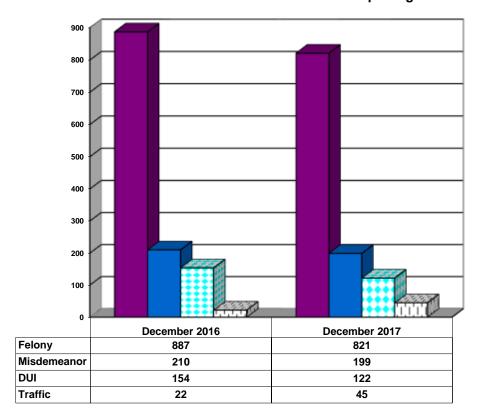

n/Review |
|---------------------------------------------------|--------------------|
|---------------------------------------------------|--------------------|

#### **Juvenile Caseload at End of Reporting Periods**



| □Probation | □Continued under Supervision | □Informal | ■Other |  |
|------------|------------------------------|-----------|--------|--|
|------------|------------------------------|-----------|--------|--|

# ADULT SUPERVISION INFORMATION MONTHS OF OCTOBER, NOVEMBER AND DECEMBER 2017 (Compared to Prior Year)

#### **Adult Intakes Completed**



#### **Gender Demographics for Adult Intakes**

**■**Male Felony

□Female Felony

■Male Other

■Female Other







#### **Restitution Ordered in New Adult Cases**



#### Breakdown of Adult Caseload at End of Reporting Periods





#### **Adult Investigations Completed**





### **Commitments to Illinois Department of Corrections**