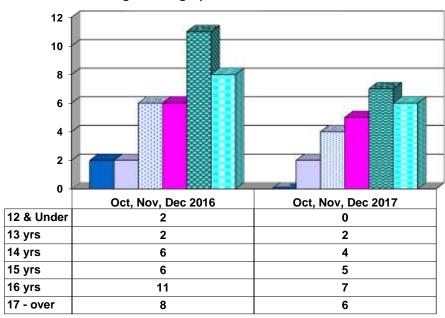

#### Age Demographics for Juvenile Admissions

| ■12 & Unde | □13 yrs | ■14 yrs | ■15 yrs | ■16 yrs | □17 - over |
|------------|---------|---------|---------|---------|------------|
|------------|---------|---------|---------|---------|------------|