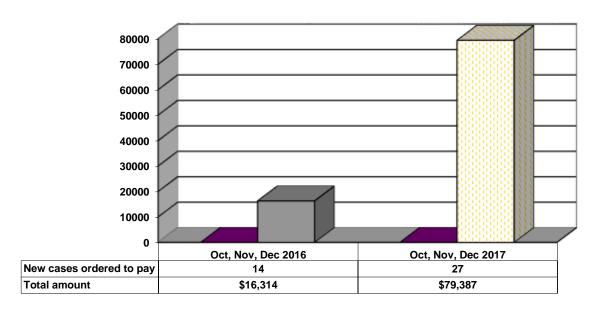

| ■Social Histories   □ Supplemental Social History | ■ Remission/Review |
|---------------------------------------------------|--------------------|
|---------------------------------------------------|--------------------|

#### **Juvenile Caseload at End of Reporting Periods**



| □Probation | □Continued under Supervision | □Informal | ■Other |  |
|------------|------------------------------|-----------|--------|--|
|------------|------------------------------|-----------|--------|--|

# ADULT SUPERVISION INFORMATION MONTHS OF OCTOBER, NOVEMBER AND DECEMBER 2017 (Compared to Prior Year)

#### **Adult Intakes Completed**



#### **Gender Demographics for Adult Intakes**

**■**Male Felony

□Female Felony

■Male Other

■Female Other







#### **Restitution Ordered in New Adult Cases**



#### Breakdown of Adult Caseload at End of Reporting Periods





#### **Adult Investigations Completed**





### **Commitments to Illinois Department of Corrections**