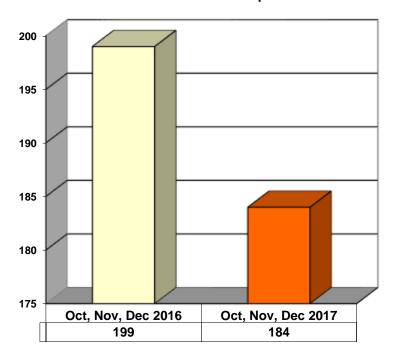

itution Ordered in New Juvenile Cases**



#### **Commitments to Illinois Department of Juvenile Justice**



### **Investigations Completed by Juvenile Division**



| ■Social Histories   □ Supplemental Social History | ■ Remission/Review |
|---------------------------------------------------|--------------------|
|---------------------------------------------------|--------------------|

#### **Juvenile Caseload at End of Reporting Periods**



| □Probation | □Continued under Supervision | □Informal | ■Other |  |
|------------|------------------------------|-----------|--------|--|
|------------|------------------------------|-----------|--------|--|

# ADULT SUPERVISION INFORMATION MONTHS OF OCTOBER, NOVEMBER AND DECEMBER 2017 (Compared to Prior Year)

#### **Adult Intakes Completed**



#### **Gender Demographics for Adult Intakes**

**■**Male Felony

□Female Felony

■Male Other

■Female Other







#### **Restitution Ordered in New Adult Cases**



#### Breakdown of Adult Caseload at End of Reporting Periods





#### **Adult Investigations Completed**





### **Commitments to Illinois Department of Corrections**