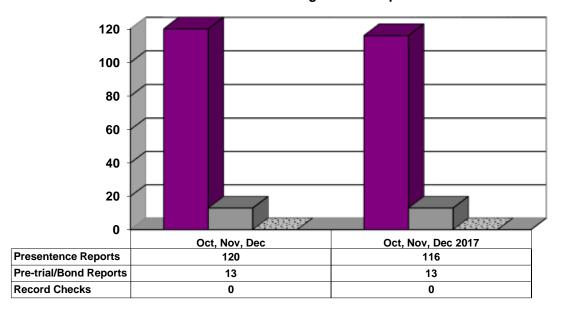

------------------|--------------------|
|---------------------------------------------------|--------------------|

#### **Juvenile Caseload at End of Reporting Periods**



| □Probation | □Continued under Supervision | □Informal | ■Other |  |
|------------|------------------------------|-----------|--------|--|
|------------|------------------------------|-----------|--------|--|

# ADULT SUPERVISION INFORMATION MONTHS OF OCTOBER, NOVEMBER AND DECEMBER 2017 (Compared to Prior Year)

#### **Adult Intakes Completed**



#### **Gender Demographics for Adult Intakes**

**■**Male Felony

□Female Felony

■Male Other

■Female Other







#### **Restitution Ordered in New Adult Cases**



#### Breakdown of Adult Caseload at End of Reporting Periods





#### **Adult Investigations Completed**





### **Commitments to Illinois Department of Corrections**