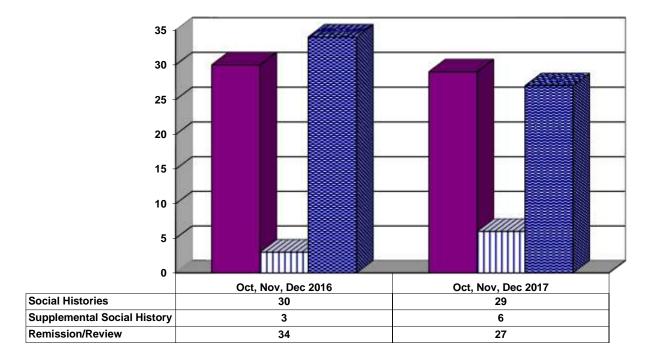

### **Investigations Completed by Juvenile Division**

| ■Social Histories   □ Supplemental Social History | ■ Remission/Review |
|---------------------------------------------------|--------------------|
|---------------------------------------------------|--------------------|