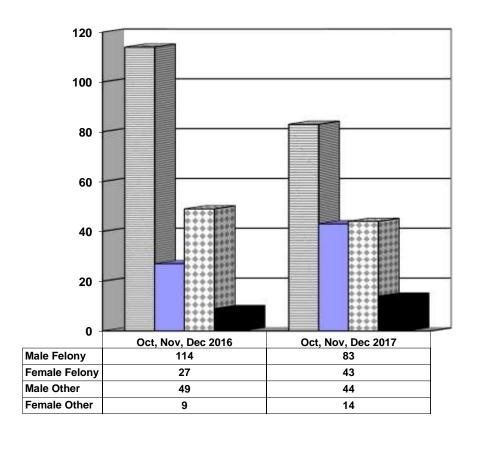

#### **Gender Demographics for Adult Intakes**

**■**Male Felony

□Female Felony

■Male Other

■Female Other