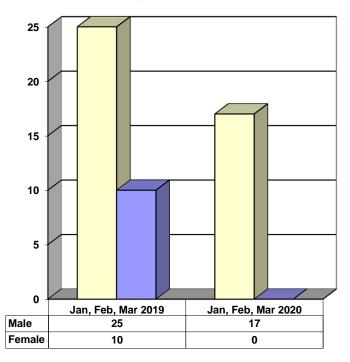

# **JUVENILE SUPERVISION INFORMATION MONTHS OF JANUARY, FEBRUARY AND MARCH 2020** (Compared to Prior Year)

# **Juvenile Delinquency Petitions Filed**



## **Gender Demographics for Juvenile Admissions**



# Age Demographics for Juvenile Admissions



| ■12 & Under ■13 yrs ■14 yrs ■15 yrs ■16 yrs ■17 - over |
|--------------------------------------------------------|
|--------------------------------------------------------|

#### **Restitution Ordered in New Juvenile Cases**



## **Commitments to Illinois Department of Juvenile Justice**



# **Investigations Completed by Juvenile Division**



| ■Social Histories   Supplemental Social History   Remission/Review |  |
|--------------------------------------------------------------------|--|
|--------------------------------------------------------------------|--|

# Juvenile Caseload at End of Reporting Periods



| □Probation □Continued under Supervision | □Informal | ■Other |  |
|-----------------------------------------|-----------|---