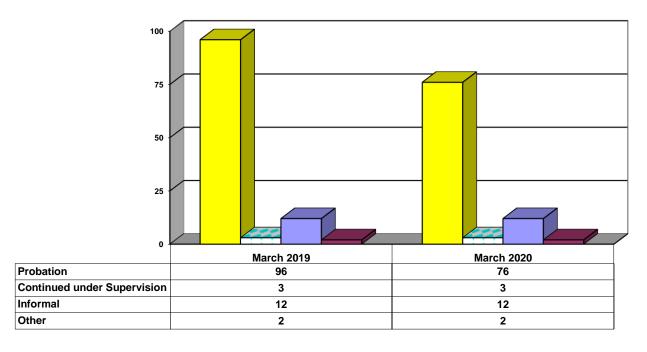

# Juvenile Caseload at End of Reporting Periods

| □Probation □Continued under Supervision | □Informal | ■Other |  |
|-----------------------------------------|-----------|--------|--|
|-----------------------------------------|-----------|--------|--|