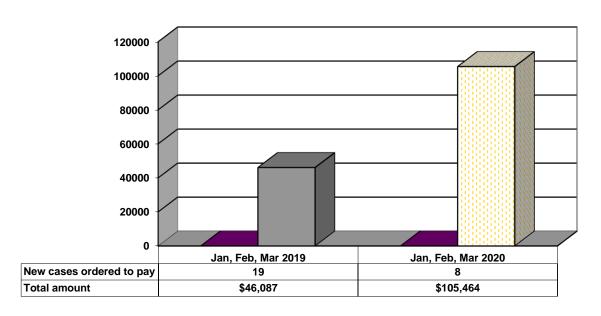

ent of Juvenile Justice**



# **Investigations Completed by Juvenile Division**



| ■Social Histories   Supplemental Social History   Remission/Review |  |
|--------------------------------------------------------------------|--|
|--------------------------------------------------------------------|--|

# Juvenile Caseload at End of Reporting Periods



| □Probation □Continued under Supervision | □Informal | ■Other |  |
|-----------------------------------------|-----------|--------|--|
|-----------------------------------------|-----------|--------|--|

# ADULT SUPERVISION INFORMATION MONTHS OF JANUARY, FEBRUARY AND MARCH 2020 (Compared to Prior Year)

# **Adult Intakes Completed**



## **Gender Demographics for Adult Intakes**









#### **Restitution Ordered in New Adult Cases**



# **Breakdown of Adult Caseload at End of Reporting Periods**





# **Adult Investigations Completed**





# **Commitments to Illinois Department of Corrections**