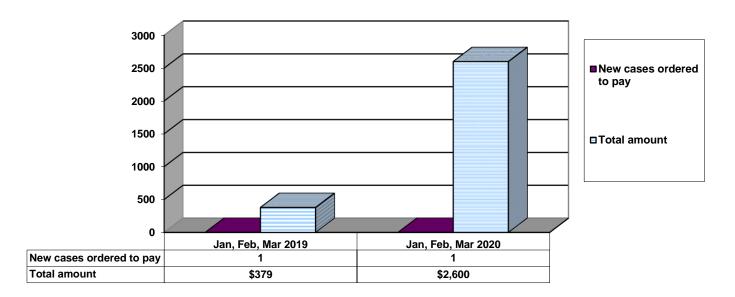

# **JUVENILE SUPERVISION INFORMATION MONTHS OF JANUARY, FEBRUARY AND MARCH 2020** (Compared to Prior Year)

# **Juvenile Delinquency Petitions Filed**



## **Gender Demographics for Juvenile Admissions**



# Age Demographics for Juvenile Admissions



| ■12 & Under ■13 yrs ■14 yrs ■15 yrs ■16 yrs ■17 - over |
|--------------------------------------------------------|
|--------------------------------------------------------|

#### **Restitution Ordered in New Juvenile Cases**



## **Commitments to Illinois Department of Juvenile Justice**



# **Investigations Completed by Juvenile Division**



| ■Social Histories   Supplemental Social History   Remission/Review |  |
|--------------------------------------------------------------------|--|
|--------------------------------------------------------------------|--|

# Juvenile Caseload at End of Reporting Periods



| □Probation □Continued under Supervision | □Informal | ■Other |  |
|-----------------------------------------|-----------|--------|--|
|-----------------------------------------|-----------|--------|--|

# ADULT SUPERVISION INFORMATION MONTHS OF JANUARY, FEBRUARY AND MARCH 2020 (Compared to Prior Year)

# **Adult Intakes Completed**



## **Gender Demographics for Adult Intakes**









#### **Rest