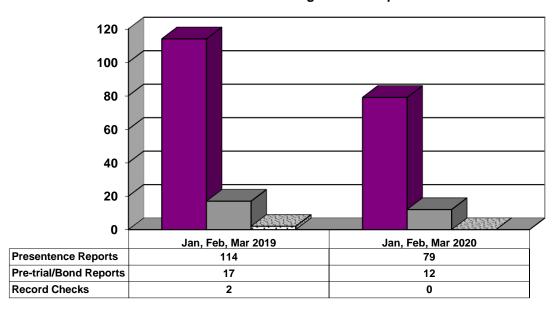

upplemental Social History   Remission/Review |  |
|--------------------------------------------------------------------|--|
|--------------------------------------------------------------------|--|

# Juvenile Caseload at End of Reporting Periods



| □Probation □Continued under Supervision | □Informal | ■Other |  |
|-----------------------------------------|-----------|--------|--|
|-----------------------------------------|-----------|--------|--|

# ADULT SUPERVISION INFORMATION MONTHS OF JANUARY, FEBRUARY AND MARCH 2020 (Compared to Prior Year)

# **Adult Intakes Completed**



## **Gender Demographics for Adult Intakes**









#### **Restitution Ordered in New Adult Cases**



# **Breakdown of Adult Caseload at End of Reporting Periods**





# **Adult Investigations Completed**





# **Commitments to Illinois Department of Corrections**