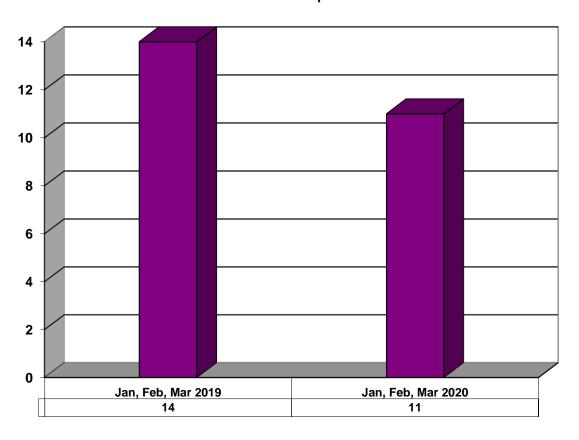

-----------------------------------------------------------|--|
|--------------------------------------------------------------------|--|

# Juvenile Caseload at End of Reporting Periods



| □Probation □Continued under Supervision | □Informal | ■Other |  |
|-----------------------------------------|-----------|--------|--|
|-----------------------------------------|-----------|--------|--|

# ADULT SUPERVISION INFORMATION MONTHS OF JANUARY, FEBRUARY AND MARCH 2020 (Compared to Prior Year)

# **Adult Intakes Completed**



## **Gender Demographics for Adult Intakes**









#### **Restitution Ordered in New Adult Cases**



# **Breakdown of Adult Caseload at End of Reporting Periods**





# **Adult Investigations Completed**





# **Commitments to Illinois Department of Corrections**