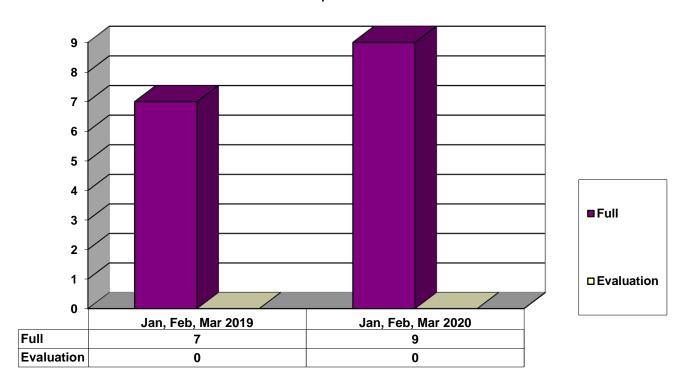

# **JUVENILE SUPERVISION INFORMATION MONTHS OF JANUARY, FEBRUARY AND MARCH 2020** (Compared to Prior Year)

# **Juvenile Delinquency Petitions Filed**



## **Gender Demographics for Juvenile Admissions**



# Age Demographics for Juvenile Admissions



| ■12 & Under ■13 yrs ■14 yrs ■15 yrs ■16 yrs ■17 - over |
|--------------------------------------------------------|
|--------------------------------------------------------|

#### **Restitution Ordered in New Juvenile Cases**



## **Commitments to Illinois Department of Juvenile Justice**



# **Investigations Completed by Juvenile Division**



| ■Social Histories   Supplemental Social History   Remission/Review |  |
|--------------------------------------------------------------------|--|
|--------------------------------------------------------------------|--|

# Juvenile Caseload at End of Reporting Periods



| □Probation □Continued under Supervision | □Informal | ■Other |  |
|-----------------------------------------|-----------|--------|--|
|-----------------------------------------|-----------|--------|--|

# ADULT SUPERVISION INFORMATION MONTHS OF JANUARY, FEBRUARY AND MARCH 2020 (Compared to Prior Year)

# **Adult Intakes Completed**



## **Gender Demographics for Adult Intakes**









#### **Restitution Ordered in New Adult Cases**



# **Breakdown of Adult Ca