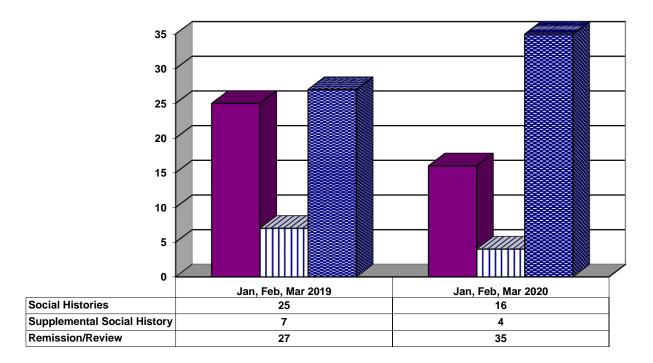

# **Investigations Completed by Juvenile Division**

| ■Social Histories   Supplemental Social History   Remission/Review |  |
|--------------------------------------------------------------------|--|
|--------------------------------------------------------------------|--|