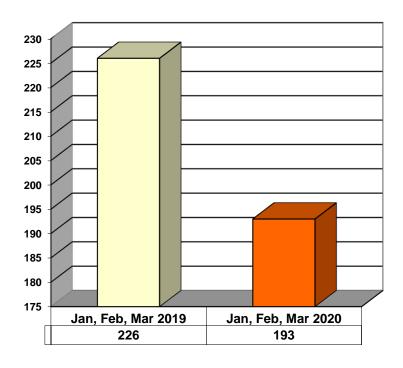

------------|

#### **Restitution Ordered in New Juvenile Cases**



## **Commitments to Illinois Department of Juvenile Justice**



# **Investigations Completed by Juvenile Division**



| ■Social Histories   Supplemental Social History   Remission/Review |  |
|--------------------------------------------------------------------|--|
|--------------------------------------------------------------------|--|

# Juvenile Caseload at End of Reporting Periods



| □Probation □Continued under Supervision | □Informal | ■Other |  |
|-----------------------------------------|-----------|--------|--|
|-----------------------------------------|-----------|--------|--|

# ADULT SUPERVISION INFORMATION MONTHS OF JANUARY, FEBRUARY AND MARCH 2020 (Compared to Prior Year)

# **Adult Intakes Completed**



## **Gender Demographics for Adult Intakes**









#### **Restitution Ordered in New Adult Cases**



# **Breakdown of Adult Caseload at End of Reporting Periods**





# **Adult Investigations Completed**





# **Commitments to Illinois Department of Corrections**