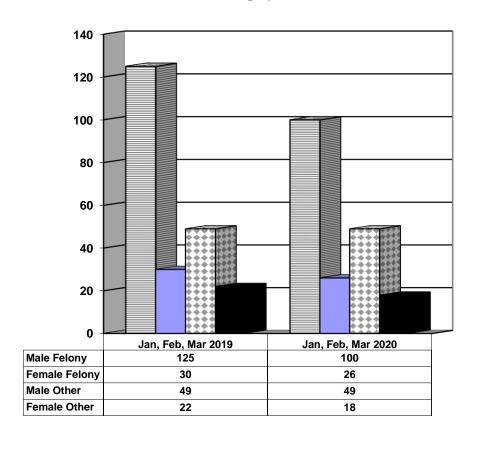

Juvenile Cases**



## **Commitments to Illinois Department of Juvenile Justice**



# **Investigations Completed by Juvenile Division**



| ■Social Histories   Supplemental Social History   Remission/Review |  |
|--------------------------------------------------------------------|--|
|--------------------------------------------------------------------|--|

# Juvenile Caseload at End of Reporting Periods



| □Probation □Continued under Supervision | □Informal | ■Other |  |
|-----------------------------------------|-----------|--------|--|
|-----------------------------------------|-----------|--------|--|

# ADULT SUPERVISION INFORMATION MONTHS OF JANUARY, FEBRUARY AND MARCH 2020 (Compared to Prior Year)

# **Adult Intakes Completed**



## **Gender Demographics for Adult Intakes**









#### **Restitution Ordered in New Adult Cases**



# **Breakdown of Adult Caseload at End of Reporting Periods**





# **Adult Investigations Completed**





# **Commitments to Illinois Department of Corrections**