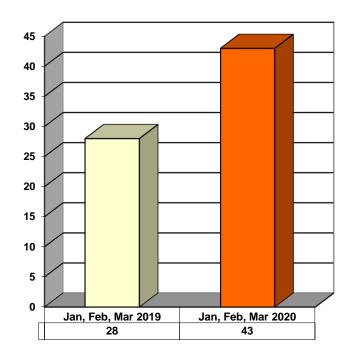

# **JUVENILE SUPERVISION INFORMATION MONTHS OF JANUARY, FEBRUARY AND MARCH 2020** (Compared to Prior Year)

# **Juvenile Delinquency Petitions Filed**



## **Gender Demographics for Juvenile Admissions**



# Age Demographics for Juvenile Admissions



| ■12 & Under ■13 yrs ■14 yrs ■15 yrs ■16 yrs ■17 - over |
|--------------------------------------------------------|
|--------------------------------------------------------|

#### **Restitution Ordered in New Juvenile Cases**



## **Commitments to Illinois Department of Juvenile Justice**



# **Investigations Completed by Juvenile Division**



| ■Social Histories   Supplemental Social History   Remission/Review |  |
|--------------------------------------------------------------------|--|
|--------------------------------------------------------------------|--|

# Juvenile Caseload at End of Reporting Periods



| □Probation □Continued under Supervision | □Informal | ■Other |  |
|---