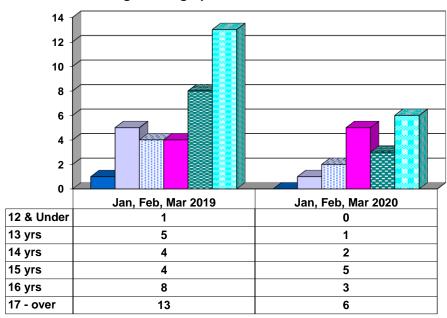

# Age Demographics for Juvenile Admissions

| ■12 & Under ■13 yrs ■14 yrs ■15 yrs ■16 yrs ■17 - over |
|--------------------------------------------------------|
|--------------------------------------------------------|