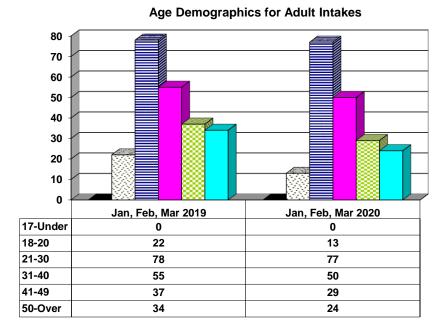

enile Cases**



## **Commitments to Illinois Department of Juvenile Justice**



# **Investigations Completed by Juvenile Division**



| ■Social Histories   Supplemental Social History   Remission/Review |  |
|--------------------------------------------------------------------|--|
|--------------------------------------------------------------------|--|

# Juvenile Caseload at End of Reporting Periods



| □Probation □Continued under Supervision | □Informal | ■Other |  |
|-----------------------------------------|-----------|--------|--|
|-----------------------------------------|-----------|--------|--|

# ADULT SUPERVISION INFORMATION MONTHS OF JANUARY, FEBRUARY AND MARCH 2020 (Compared to Prior Year)

# **Adult Intakes Completed**



## **Gender Demographics for Adult Intakes**









#### **Restitution Ordered in New Adult Cases**



# **Breakdown of Adult Caseload at End of Reporting Periods**





# **Adult Investigations Completed**





# **Commitments to Illinois Department of Corrections**