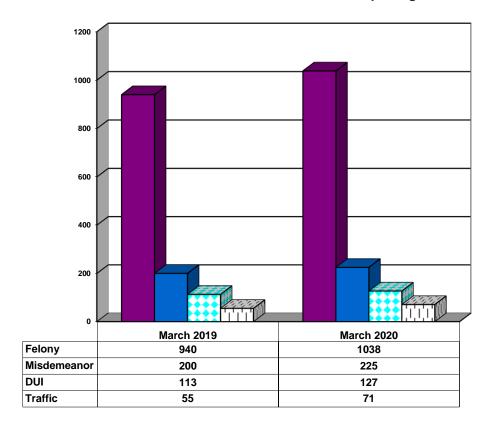

nile Division**



| ■Social Histories   Supplemental Social History   Remission/Review |  |
|--------------------------------------------------------------------|--|
|--------------------------------------------------------------------|--|

# Juvenile Caseload at End of Reporting Periods



| □Probation □Continued under Supervision | □Informal | ■Other |  |
|-----------------------------------------|-----------|--------|--|
|-----------------------------------------|-----------|--------|--|

# ADULT SUPERVISION INFORMATION MONTHS OF JANUARY, FEBRUARY AND MARCH 2020 (Compared to Prior Year)

# **Adult Intakes Completed**



## **Gender Demographics for Adult Intakes**









#### **Restitution Ordered in New Adult Cases**



# **Breakdown of Adult Caseload at End of Reporting Periods**





# **Adult Investigations Completed**





# **Commitments to Illinois Department of Corrections**