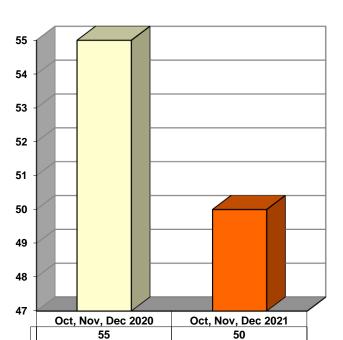

# JUVENILE SUPERVISION INFORMATION MONTHS OF OCTOBER, NOVEMBER, AND DECEMBER 2021 (Compared to Prior Year)

### **Juvenile Delinquency Petitions Filed**



## **Gender Demographics for Juvenile Admissions**



## Age Demographics for Juvenile Admissions



| ■12 & Under | □13 yrs | ⊞14 yrs | □15 yrs | ■16 yrs | □17 - over |
|-------------|---------|---------|---------|---------|------------|

#### **Restitution Ordered in New Juvenile Cases**



### **Commitments to Illinois Department of Juvenile Justice**



# **Investigations Completed by Juvenile Division**



| ■Social Histories   Supplemental Social History   Remission/Review |  |
|--------------------------------------------------------------------|--|
|--------------------------------------------------------------------|--|

## Juvenile Caseload at End of Reporting Periods



| □Probation □Continued under Supervision | □Informal | Other |  |
|----------------------------------------