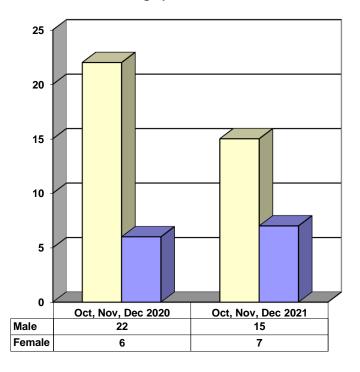

# JUVENILE SUPERVISION INFORMATION MONTHS OF OCTOBER, NOVEMBER, AND DECEMBER 2021 (Compared to Prior Year)

### **Juvenile Delinquency Petitions Filed**



## **Gender Demographics for Juvenile Admissions**



## Age Demographics for Juvenile Admissions



| ■12 & Under | □13 yrs | ⊞14 yrs | □15 yrs | ■16 yrs | □17 - over |
|-------------|---------|---------|---------|---------|------------|

#### **Restitution Ordered in New Juvenile Cases**



### **Commitments to Illinois Department of Juvenile Justice**



# **Investigations Completed by Juvenile Division**



| ■Social Histories   Supplemental Social History   Remission/Review |  |
|--------------------------------------------------------------------|--|
|--------------------------------------------------------------------|--|

## Juvenile Caseload at End of Reporting Periods



| □Probation □Continued under Supervision | □Informal | Other |  |
|-----------------------------------------|-----------|-------|--|
|---------------------------