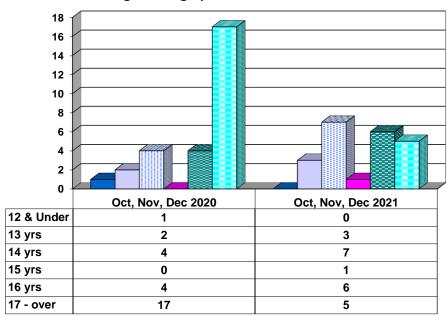

## Age Demographics for Juvenile Admissions

| ■12 & Under | □13 yrs | ⊞14 yrs | □15 yrs | ■16 yrs | □17 - over |
|-------------|---------|---------|---------|---------|------------|