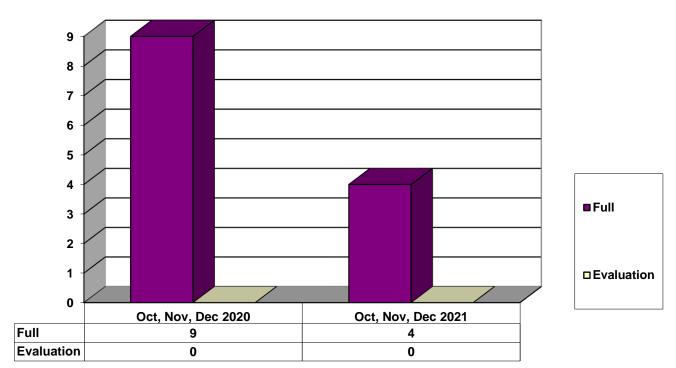

# JUVENILE SUPERVISION INFORMATION MONTHS OF OCTOBER, NOVEMBER, AND DECEMBER 2021 (Compared to Prior Year)

### **Juvenile Delinquency Petitions Filed**



## **Gender Demographics for Juvenile Admissions**



## Age Demographics for Juvenile Admissions



| ■12 & Under | □13 yrs | ⊞14 yrs | □15 yrs | ■16 yrs | □17 - over |
|-------------|---------|---------|---------|---------|------------|

#### **Restitution Ordered in New Juvenile Cases**



### **Commitments to Illinois Department of Juvenile Justice**



# **Investigations Completed by Juvenile Division**



| ■Social Histories   Supplemental Social History   Remission/Review |  |
|--------------------------------------------------------------------|--|
|--------------------------------------------------------------------|--|

## Juvenile Caseload at End of Reporting Periods



| □Probation □Continued under Supervision | □Informal | Other |  |
|-----------------------------------------|-----------|-------|--|
|-----------------------------------------|-----------|-------|--|

# ADULT SUPERVISION INFORMATION MONTHS OF OCTOBER, NOVEMBER, AND DECEMBER 2021 (Compared to Prior Year)

## **Adult Intakes Completed**



### **Gender Demographics for Adult Intakes**









#### **Restitution Ordered in New Adult Cases**



## Breakdown of Adult