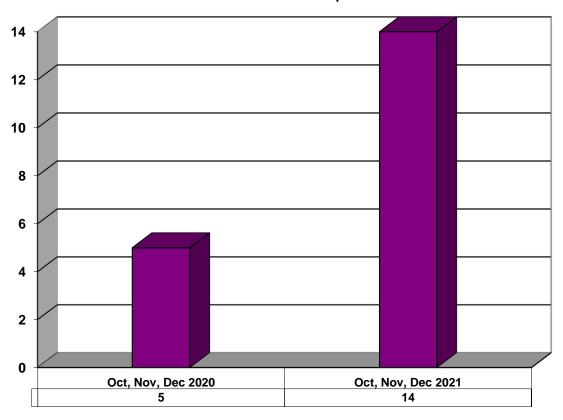

---------------------------------------------------------|--|
|--------------------------------------------------------------------|--|

## Juvenile Caseload at End of Reporting Periods



| □Probation □Continued under Supervision | □Informal | Other |  |
|-----------------------------------------|-----------|-------|--|
|-----------------------------------------|-----------|-------|--|

# ADULT SUPERVISION INFORMATION MONTHS OF OCTOBER, NOVEMBER, AND DECEMBER 2021 (Compared to Prior Year)

## **Adult Intakes Completed**



### **Gender Demographics for Adult Intakes**









#### **Restitution Ordered in New Adult Cases**



## Breakdown of Adult Caseload at End of Reporting Periods





## **Adult Investigations Completed**





# **Commitments to Illinois Department of Corrections**