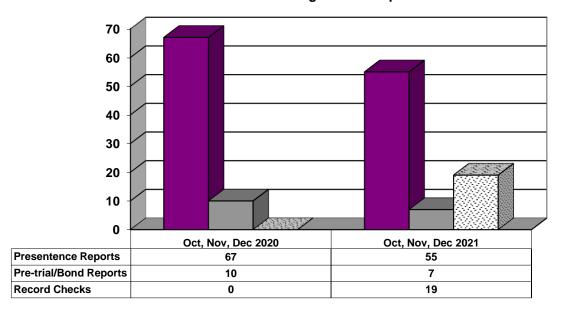

plemental Social History   Remission/Review |  |
|--------------------------------------------------------------------|--|
|--------------------------------------------------------------------|--|

## Juvenile Caseload at End of Reporting Periods



| □Probation □Continued under Supervision | □Informal | Other |  |
|-----------------------------------------|-----------|-------|--|
|-----------------------------------------|-----------|-------|--|

# ADULT SUPERVISION INFORMATION MONTHS OF OCTOBER, NOVEMBER, AND DECEMBER 2021 (Compared to Prior Year)

## **Adult Intakes Completed**



### **Gender Demographics for Adult Intakes**









#### **Restitution Ordered in New Adult Cases**



## Breakdown of Adult Caseload at End of Reporting Periods





## **Adult Investigations Completed**





# **Commitments to Illinois Department of Corrections**