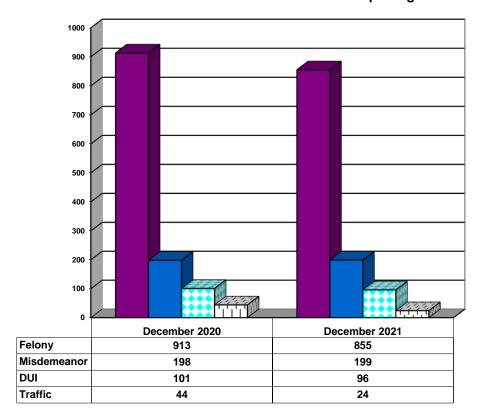

ile Division**



| ■Social Histories   Supplemental Social History   Remission/Review |  |
|--------------------------------------------------------------------|--|
|--------------------------------------------------------------------|--|

## Juvenile Caseload at End of Reporting Periods



| □Probation □Continued under Supervision | □Informal | Other |  |
|-----------------------------------------|-----------|-------|--|
|-----------------------------------------|-----------|-------|--|

# ADULT SUPERVISION INFORMATION MONTHS OF OCTOBER, NOVEMBER, AND DECEMBER 2021 (Compared to Prior Year)

## **Adult Intakes Completed**



### **Gender Demographics for Adult Intakes**









#### **Restitution Ordered in New Adult Cases**



## Breakdown of Adult Caseload at End of Reporting Periods





## **Adult Investigations Completed**





# **Commitments to Illinois Department of Corrections**