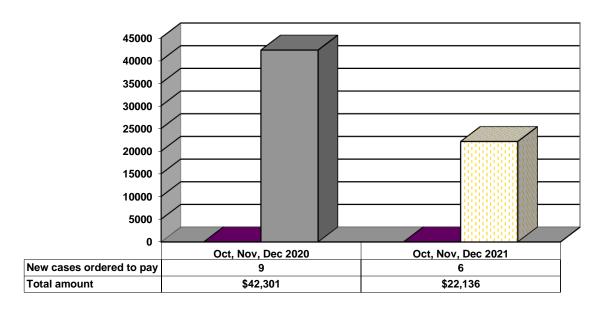

of Juvenile Justice**



# **Investigations Completed by Juvenile Division**



| ■Social Histories   Supplemental Social History   Remission/Review |  |
|--------------------------------------------------------------------|--|
|--------------------------------------------------------------------|--|

## Juvenile Caseload at End of Reporting Periods



| □Probation □Continued under Supervision | □Informal | Other |  |
|-----------------------------------------|-----------|-------|--|
|-----------------------------------------|-----------|-------|--|

# ADULT SUPERVISION INFORMATION MONTHS OF OCTOBER, NOVEMBER, AND DECEMBER 2021 (Compared to Prior Year)

## **Adult Intakes Completed**



### **Gender Demographics for Adult Intakes**









#### **Restitution Ordered in New Adult Cases**



## Breakdown of Adult Caseload at End of Reporting Periods





## **Adult Investigations Completed**





# **Commitments to Illinois Department of Corrections**