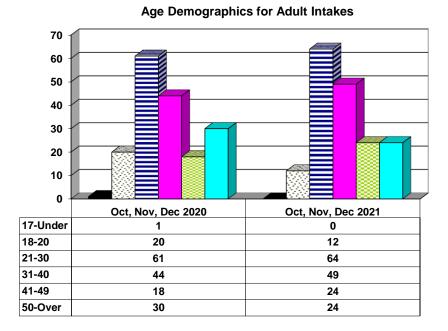

Cases**



### **Commitments to Illinois Department of Juvenile Justice**



# **Investigations Completed by Juvenile Division**



| ■Social Histories   Supplemental Social History   Remission/Review |  |
|--------------------------------------------------------------------|--|
|--------------------------------------------------------------------|--|

## Juvenile Caseload at End of Reporting Periods



| □Probation □Continued under Supervision | □Informal | Other |  |
|-----------------------------------------|-----------|-------|--|
|-----------------------------------------|-----------|-------|--|

# ADULT SUPERVISION INFORMATION MONTHS OF OCTOBER, NOVEMBER, AND DECEMBER 2021 (Compared to Prior Year)

## **Adult Intakes Completed**



### **Gender Demographics for Adult Intakes**









#### **Restitution Ordered in New Adult Cases**



## Breakdown of Adult Caseload at End of Reporting Periods





## **Adult Investigations Completed**





# **Commitments to Illinois Department of Corrections**