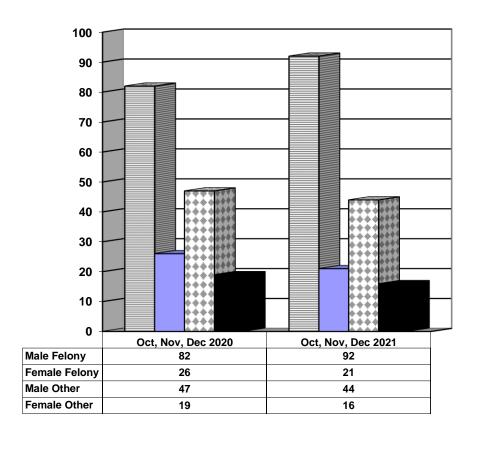

nile Cases**



### **Commitments to Illinois Department of Juvenile Justice**



# **Investigations Completed by Juvenile Division**



| ■Social Histories   Supplemental Social History   Remission/Review |  |
|--------------------------------------------------------------------|--|
|--------------------------------------------------------------------|--|

## Juvenile Caseload at End of Reporting Periods



| □Probation □Continued under Supervision | □Informal | Other |  |
|-----------------------------------------|-----------|-------|--|
|-----------------------------------------|-----------|-------|--|

# ADULT SUPERVISION INFORMATION MONTHS OF OCTOBER, NOVEMBER, AND DECEMBER 2021 (Compared to Prior Year)

## **Adult Intakes Completed**



### **Gender Demographics for Adult Intakes**









#### **Restitution Ordered in New Adult Cases**



## Breakdown of Adult Caseload at End of Reporting Periods





## **Adult Investigations Completed**





# **Commitments to Illinois Department of Corrections**