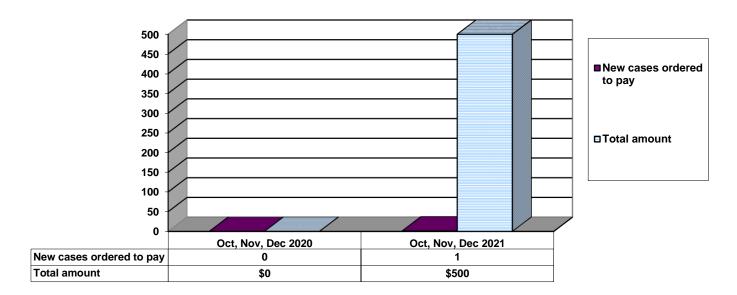

# JUVENILE SUPERVISION INFORMATION MONTHS OF OCTOBER, NOVEMBER, AND DECEMBER 2021 (Compared to Prior Year)

### **Juvenile Delinquency Petitions Filed**



## **Gender Demographics for Juvenile Admissions**



## Age Demographics for Juvenile Admissions



| ■12 & Under | □13 yrs | ⊞14 yrs | □15 yrs | ■16 yrs | □17 - over |
|-------------|---------|---------|---------|---------|------------|

#### **Restitution Ordered in New Juvenile Cases**



### **Commitments to Illinois Department of Juvenile Justice**



# **Investigations Completed by Juvenile Division**



| ■Social Histories   Supplemental Social History   Remission/Review |  |
|--------------------------------------------------------------------|--|
|--------------------------------------------------------------------|--|

## Juvenile Caseload at End of Reporting Periods



| □Probation □Continued under Supervision | □Informal | Other |  |
|-----------------------------------------|-----------|-------|--|
|-----------------------------------------|-----------|-------|--|

# ADULT SUPERVISION INFORMATION MONTHS OF OCTOBER, NOVEMBER, AND DECEMBER 2021 (Compared to Prior Year)

## **Adult Intakes Completed**



### **Gender Demographics for Adult Intakes**









#### *