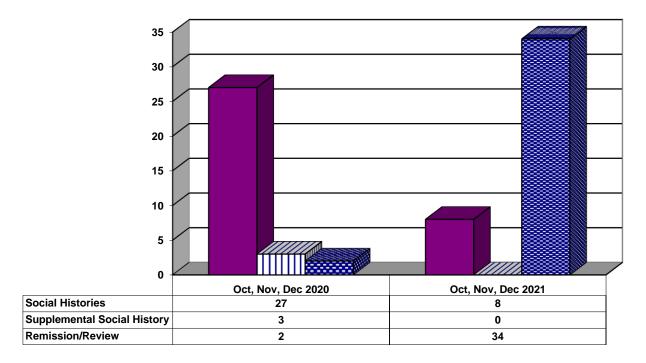

# **Investigations Completed by Juvenile Division**

| ■Social Histories   Supplemental Social History   Remission/Review |  |
|--------------------------------------------------------------------|--|
|--------------------------------------------------------------------|--|