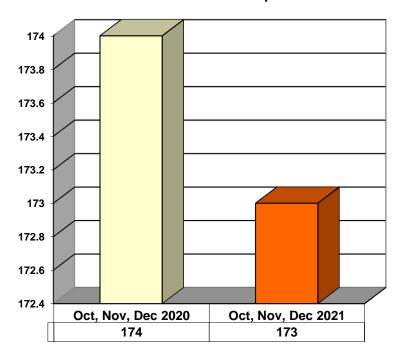

--------|

#### **Restitution Ordered in New Juvenile Cases**



### **Commitments to Illinois Department of Juvenile Justice**



# **Investigations Completed by Juvenile Division**



| ■Social Histories   Supplemental Social History   Remission/Review |  |
|--------------------------------------------------------------------|--|
|--------------------------------------------------------------------|--|

## Juvenile Caseload at End of Reporting Periods



| □Probation □Continued under Supervision | □Informal | Other |  |
|-----------------------------------------|-----------|-------|--|
|-----------------------------------------|-----------|-------|--|

# ADULT SUPERVISION INFORMATION MONTHS OF OCTOBER, NOVEMBER, AND DECEMBER 2021 (Compared to Prior Year)

## **Adult Intakes Completed**



### **Gender Demographics for Adult Intakes**









#### **Restitution Ordered in New Adult Cases**



## Breakdown of Adult Caseload at End of Reporting Periods





## **Adult Investigations Completed**





# **Commitments to Illinois Department of Corrections**