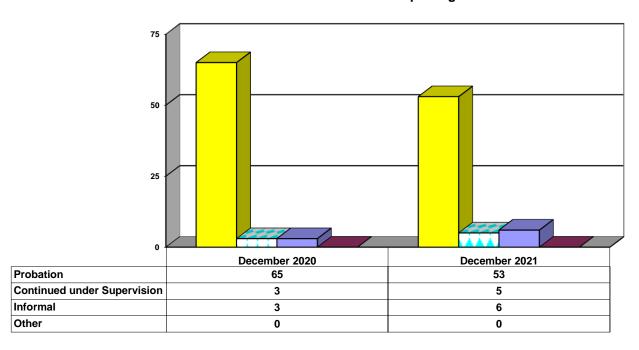

## Juvenile Caseload at End of Reporting Periods

| □Probation □Continued under Supervision | □Informal | Other |  |
|-----------------------------------------|-----------|-------|--|
|-----------------------------------------|-----------|-------|--|