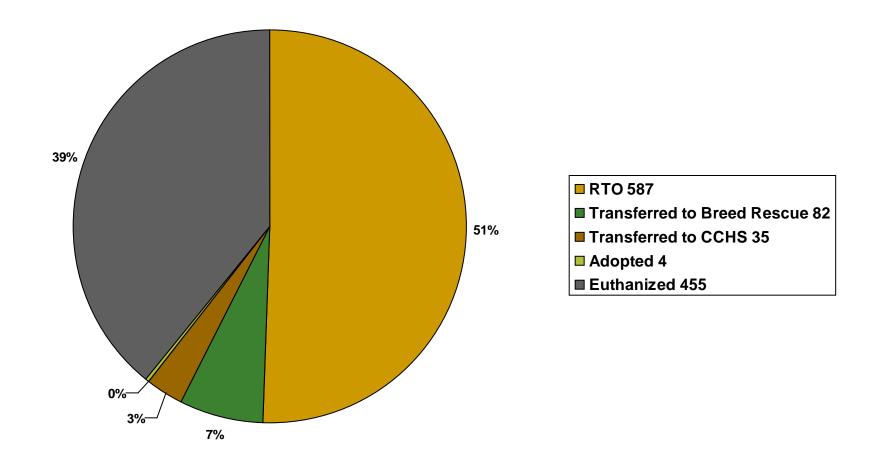

### 2008 Report of Animals Transferred

|                                                      | 2006 | 2007 | 2008 |
|------------------------------------------------------|------|------|------|
| Number of Dogs Returned to Owner                     | 509  | 522  | 587  |
| Number of Cats Returned to Owner                     | 56   | 44   | 45   |
| Number of Other Animals Returned to Owner            | 0    | 4    | 1    |
| Number of Dogs Transferred to CCHS                   | 100  | 72   | 35   |
| Number of Cats Transferred to CCHS                   | 55   | 32   | 13   |
| Number of Other Animals Transferred to CCHS          | 6    | 12   | 16   |
| Number of Cats Transferred to CATsNAP                | 92   | 20   | 15   |
| Number of Cats Transferred to Cattails Feline Rescue | 353  | 352  | 349  |
| Number of Dogs Transferred to Breed Rescue           | 39   | 53   | 82   |
| Number of Other Animals Transferred to Rescue        | 10   | 11   | 2    |
| Number of Animals Adopted from ASF                   | 0    | 18   | 4    |

#### 2008 Transferred Cats and Dogs