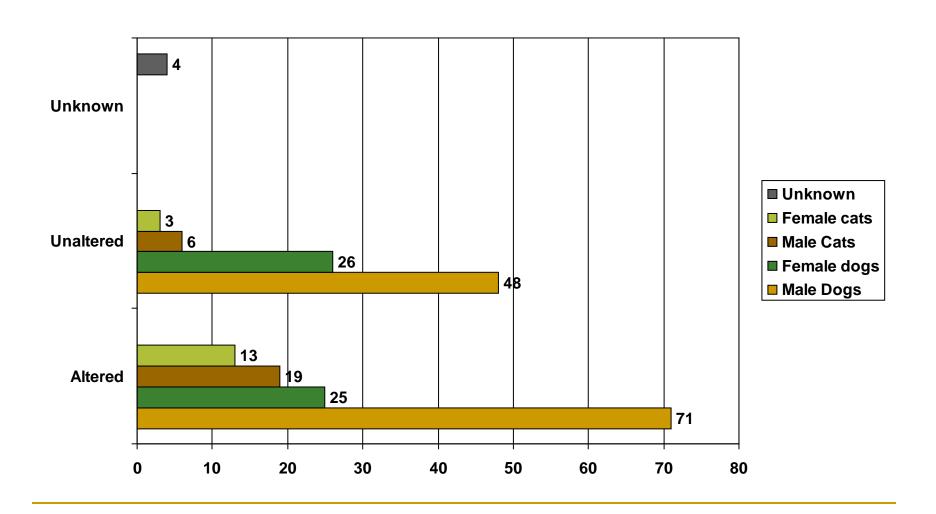

| 2006 | 2007 | 2008 |
|----------------------------------------|------|------|------|
| Number of Dangerous Dog Investigations | 6    | 7    | 6    |
| Number of Dogs Declared Dangerous      | 4    | 7    | 4    |
| Number of Vicious Dog Investigations   | 0    | 0    | 1    |
| Number of Dogs Found Vicious           | 0    | 0    | 1    |

# 2008 Bite Statistics

#### 2008 Animal Bites Totals

|                    | 2006 | 2007 | 2008 |
|--------------------|------|------|------|
| Dog Bites          | 182  | 143  | 173  |
| Cat Bites          | 42   | 47   | 45   |
| Other Animal Bites | 0    | 5    | 4    |

#### 2008 Animal Bite Totals by City/Village



### 2008 Breakdown of Animal Bites by Age of Victims



#### 2008 Breakdown of Animal Bites by Sex of Animal



#### 2008 Number of Dogs/Cats Vaccinated at Time of Bite