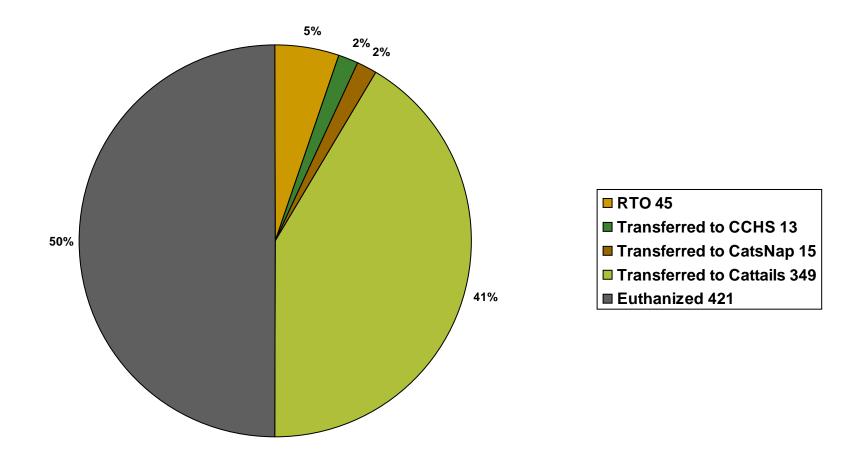

### 2008 Report of Animals Transferred

|                                                      | 2006 | 2007 | 2008 |
|------------------------------------------------------|------|------|------|
| Number of Dogs Returned to Owner                     | 509  | 522  | 587  |
| Number of Cats Returned to Owner                     | 56   | 44   | 45   |
| Number of Other Animals Returned to Owner            | 0    | 4    | 1    |
| Number of Dogs Transferred to CCHS                   | 100  | 72   | 35   |
| Number of Cats Transferred to CCHS                   | 55   | 32   | 13   |
| Number of Other Animals Transferred to CCHS          | 6    | 12   | 16   |
| Number of Cats Transferred to CATsNAP                | 92   | 20   | 15   |
| Number of Cats Transferred to Cattails Feline Rescue | 353  | 352  | 349  |
| Number of Dogs Transferred to Breed Rescue           | 39   | 53   | 82   |
| Number of Other Animals Transferred to Rescue        | 10   | 11   | 2    |
| Number of Animals Adopted from ASF                   | 0    | 18   | 4    |

#### 2008 Transferred Cats and Dogs