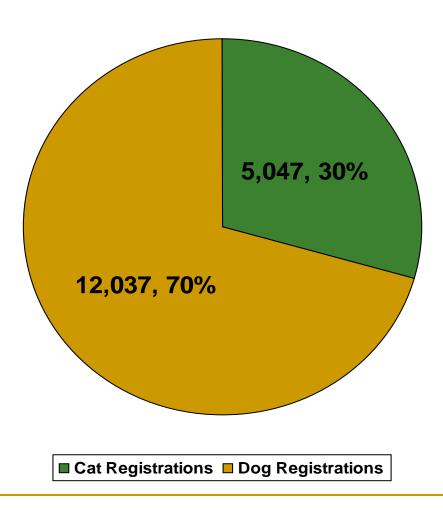

### Number of Animals Registered in 2008

# 2008 Dog/Cat Registration Totals

|                 | 2006   | 2007   | 2008   |
|-----------------|--------|--------|--------|
| Dogs Registered | 11,348 | 11,341 | 12,037 |
| Cats Registered | 4,536  | 4,389  | 5,047  |