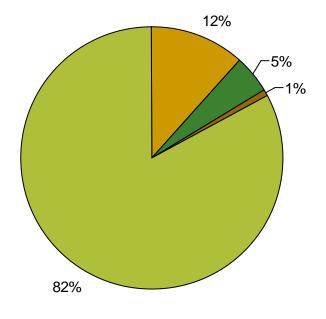

### 2008 Report of Animals Transferred

|                                                      | 2006 | 2007 | 2008 |
|------------------------------------------------------|------|------|------|
| Number of Dogs Returned to Owner                     | 509  | 522  | 587  |
| Number of Cats Returned to Owner                     | 56   | 44   | 45   |
| Number of Other Animals Returned to Owner            | 0    | 4    | 1    |
| Number of Dogs Transferred to CCHS                   | 100  | 72   | 35   |
| Number of Cats Transferred to CCHS                   | 55   | 32   | 13   |
| Number of Other Animals Transferred to CCHS          | 6    | 12   | 16   |
| Number of Cats Transferred to CATsNAP                | 92   | 20   | 15   |
| Number of Cats Transferred to Cattails Feline Rescue | 353  | 352  | 349  |
| Number of Dogs Transferred to Breed Rescue           | 39   | 53   | 82   |
| Number of Other Animals Transferred to Rescue        | 10   | 11   | 2    |
| Number of Animals Adopted from ASF                   | 0    | 18   | 4    |

#### 2008 Transferred Cats and Dogs