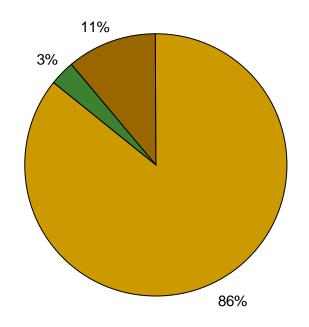

### 2008 Report of Animals Transferred

|                                                      | 2006 | 2007 | 2008 |
|------------------------------------------------------|------|------|------|
| Number of Dogs Returned to Owner                     | 509  | 522  | 587  |
| Number of Cats Returned to Owner                     | 56   | 44   | 45   |
| Number of Other Animals Returned to Owner            | 0    | 4    | 1    |
| Number of Dogs Transferred to CCHS                   | 100  | 72   | 35   |
| Number of Cats Transferred to CCHS                   | 55   | 32   | 13   |
| Number of Other Animals Transferred to CCHS          | 6    | 12   | 16   |
| Number of Cats Transferred to CATsNAP                | 92   | 20   | 15   |
| Number of Cats Transferred to Cattails Feline Rescue | 353  | 352  | 349  |
| Number of Dogs Transferred to Breed Rescue           | 39   | 53   | 82   |
| Number of Other Animals Transferred to Rescue        | 10   | 11   | 2    |
| Number of Animals Adopted from ASF                   | 0    | 18   | 4    |

#### 2008 Transferred Cats and Dogs