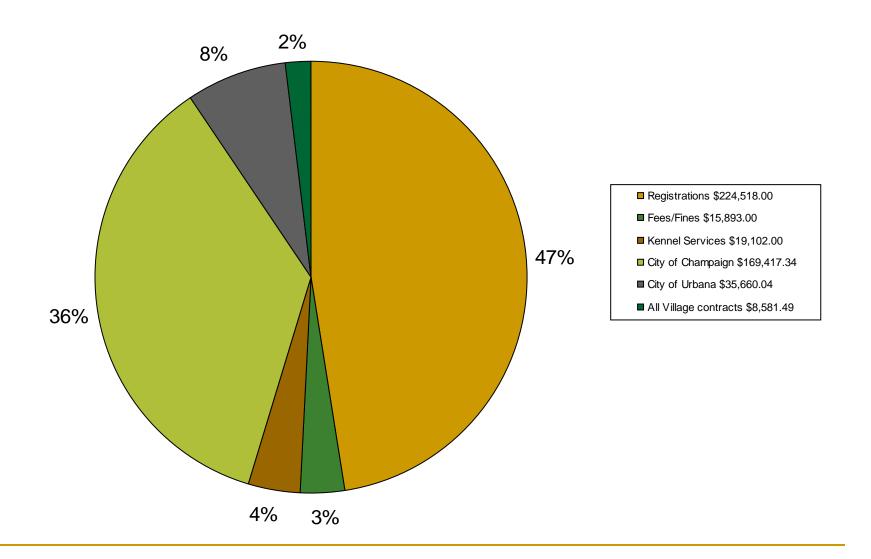

#### FY 2007-2008 Breakdown of Revenue

#### 2007/2008 Revenue Totals

| Revenue Source                         | 2006         | 2007         | 2008         |
|----------------------------------------|--------------|--------------|--------------|
| City of Champaign Contract for Service | \$145,931.28 | \$149,478.33 | \$169,417.34 |
| City of Urbana Contract for Service    | \$42,750.00  | \$39,795.80  | \$35,660.04  |
| Village Contracts for Service          | \$8,953.20   | \$9,271.06   | \$8,581.49   |
| Dog/Cat Registrations                  | \$204,188.00 | \$210,450.00 | \$224,518.00 |
| Kennel Services                        | \$17,456.50  | \$20,363.37  | \$18,101.50  |
| Fee/Fines                              | \$14,852.00  | \$15,768.00  | \$15,893.00  |