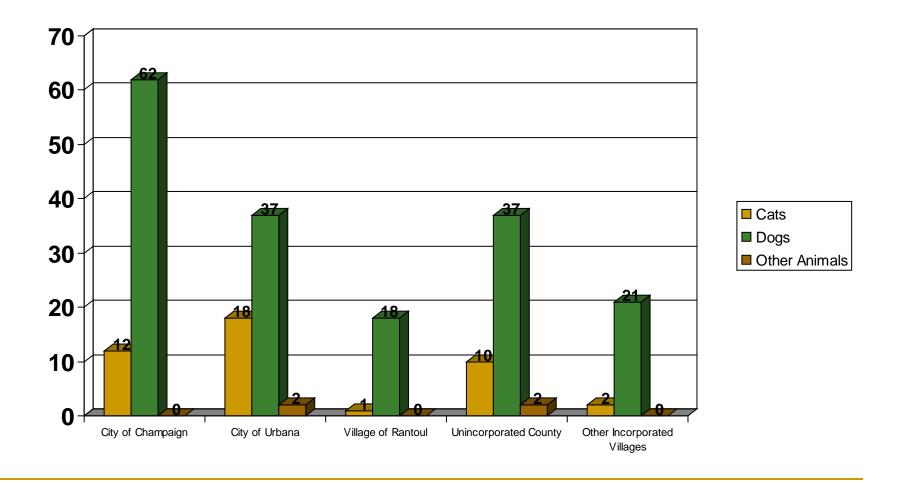

ts Euthanized ■ Other Animals Euthanized

### 2008 Dangerous and Vicious Dog Investigations

|                                        | 2006 | 2007 | 2008 |
|----------------------------------------|------|------|------|
| Number of Dangerous Dog Investigations | 6    | 7    | 6    |
| Number of Dogs Declared Dangerous      | 4    | 7    | 4    |
| Number of Vicious Dog Investigations   | 0    | 0    | 1    |
| Number of Dogs Found Vicious           | 0    | 0    | 1    |

# 2008 Bite Statistics

#### 2008 Animal Bites Totals

|                    | 2006 | 2007 | 2008 |
|--------------------|------|------|------|
| Dog Bites          | 182  | 143  | 173  |
| Cat Bites          | 42   | 47   | 45   |
| Other Animal Bites | 0    | 5    | 4    |

#### 2008 Animal Bite Totals by City/Village



### 2008 Breakdown of Animal Bites by Age of Victims



#### 2008 Breakdown of Animal Bites by Sex of Animal



#### 2008 Number of Dogs/Cats Vaccinated at Time of Bite