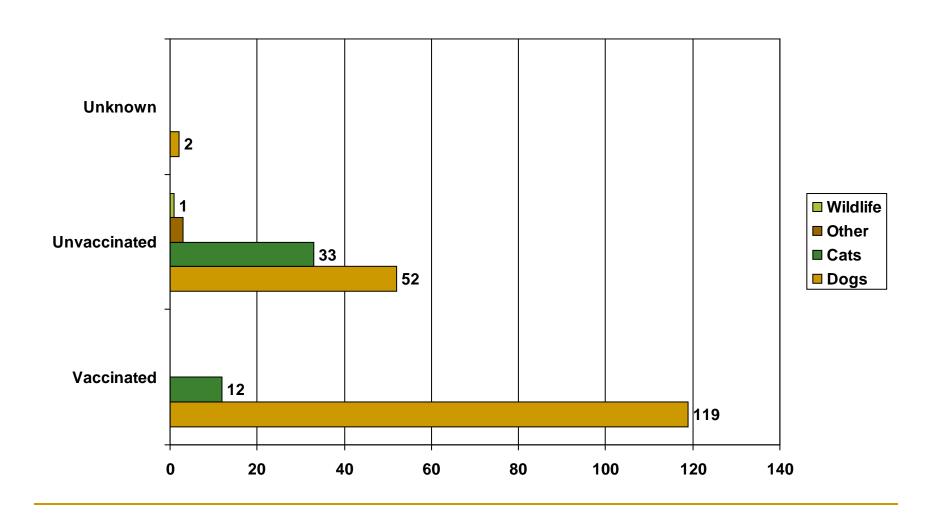

--------------------------|------|------|------|
| Number of Dangerous Dog Investigations | 6    | 7    | 6    |
| Number of Dogs Declared Dangerous      | 4    | 7    | 4    |
| Number of Vicious Dog Investigations   | 0    | 0    | 1    |
| Number of Dogs Found Vicious           | 0    | 0    | 1    |

# 2008 Bite Statistics

#### 2008 Animal Bites Totals

|                    | 2006 | 2007 | 2008 |
|--------------------|------|------|------|
| Dog Bites          | 182  | 143  | 173  |
| Cat Bites          | 42   | 47   | 45   |
| Other Animal Bites | 0    | 5    | 4    |

#### 2008 Animal Bite Totals by City/Village



### 2008 Breakdown of Animal Bites by Age of Victims



#### 2008 Breakdown of Animal Bites by Sex of Animal



#### 2008 Number of Dogs/Cats Vaccinated at Time of Bite