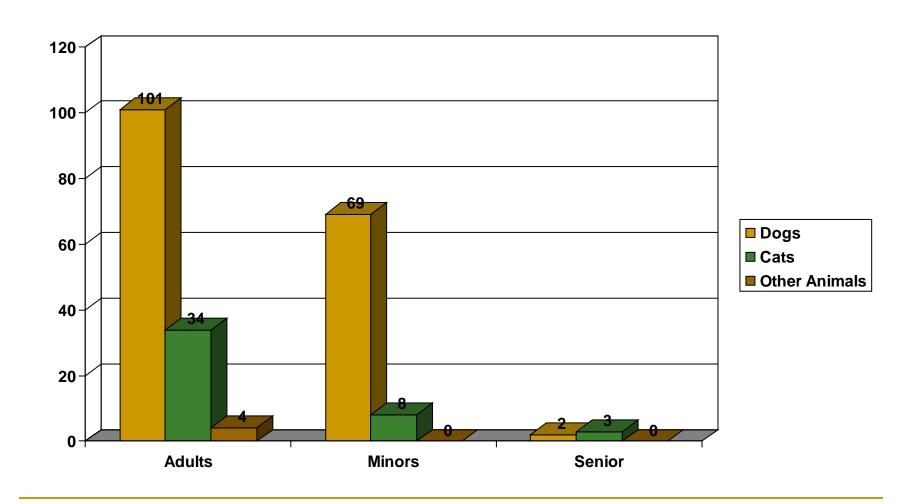

rous and Vicious Dog Investigations

|                                        | 2006 | 2007 | 2008 |
|----------------------------------------|------|------|------|
| Number of Dangerous Dog Investigations | 6    | 7    | 6    |
| Number of Dogs Declared Dangerous      | 4    | 7    | 4    |
| Number of Vicious Dog Investigations   | 0    | 0    | 1    |
| Number of Dogs Found Vicious           | 0    | 0    | 1    |

# 2008 Bite Statistics

#### 2008 Animal Bites Totals

|                    | 2006 | 2007 | 2008 |
|--------------------|------|------|------|
| Dog Bites          | 182  | 143  | 173  |
| Cat Bites          | 42   | 47   | 45   |
| Other Animal Bites | 0    | 5    | 4    |

#### 2008 Animal Bite Totals by City/Village



### 2008 Breakdown of Animal Bites by Age of Victims



#### 2008 Breakdown of Animal Bites by Sex of Animal



#### 2008 Number of Dogs/Cats Vaccinated at Time of Bite