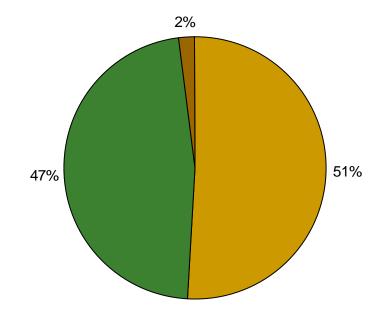

#### 2008 Number of Animals Euthanized

|                                       | 2006 | 2007 | 2008 |
|---------------------------------------|------|------|------|
| Number of Dogs<br>Euthanized          | 425  | 476  | 455  |
| Number of Cats<br>Euthanized          | 251  | 339  | 421  |
| Number of Other<br>Animals Euthanized | 12   | 3    | 18   |

■ Dogs Euthanized ■ Cats Euthanized ■ Other Animals Euthanized