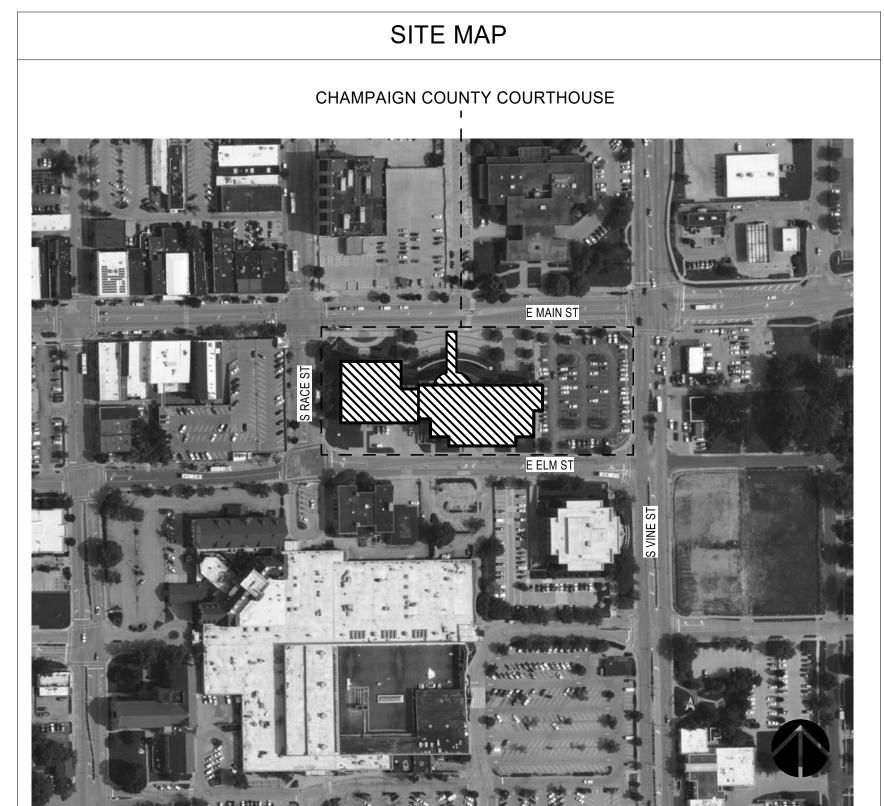

# CHAMPAIGN COUNTY COURTHOUSE

101 E MAIN ST URBANA, IL 61801

ITB #: 2021-002

BE PROJECT NO: 020156

ISSUED TO BID

ISSUED TO BID

**CHAMPAIGN COUNTY COURTHOUSE ROOF** REPLACEMENT

> 101 E MAIN ST URBANA, IL 61801

**COVER SHEET** 

BE Project No. **020156** Expiration Date of Seal: 11-30-2022 ROBIN E. WHITEHURST #001-016585