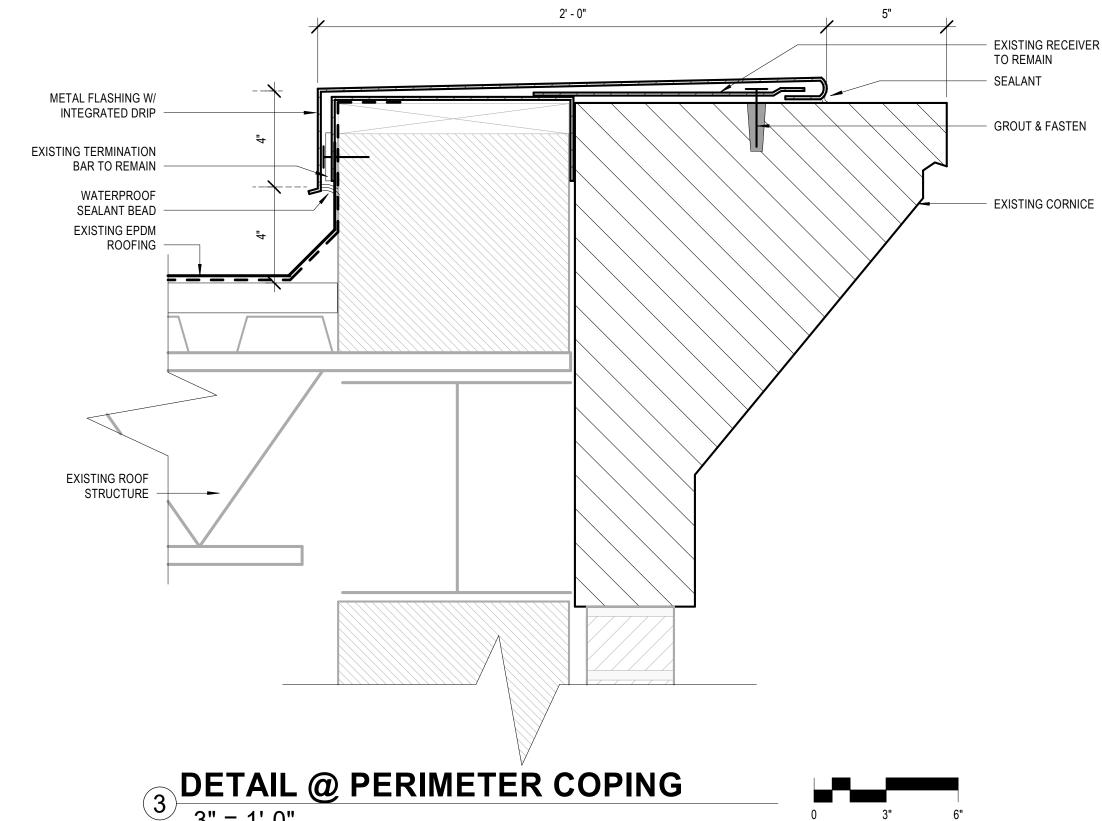

©2021 Bailey Edward Design Design Firm License No. 184-001962

ISSUED TO BID

CHAMPAIGN COUNTY COURTHOUSE ROOF REPLACEMENT

> 101 E MAIN ST URBANA, IL 61801

DETAILS

BE Project No. 020156 Expiration Date of Seal: 11-30-2022 POBINE WHITEHURST #001-016585 A900