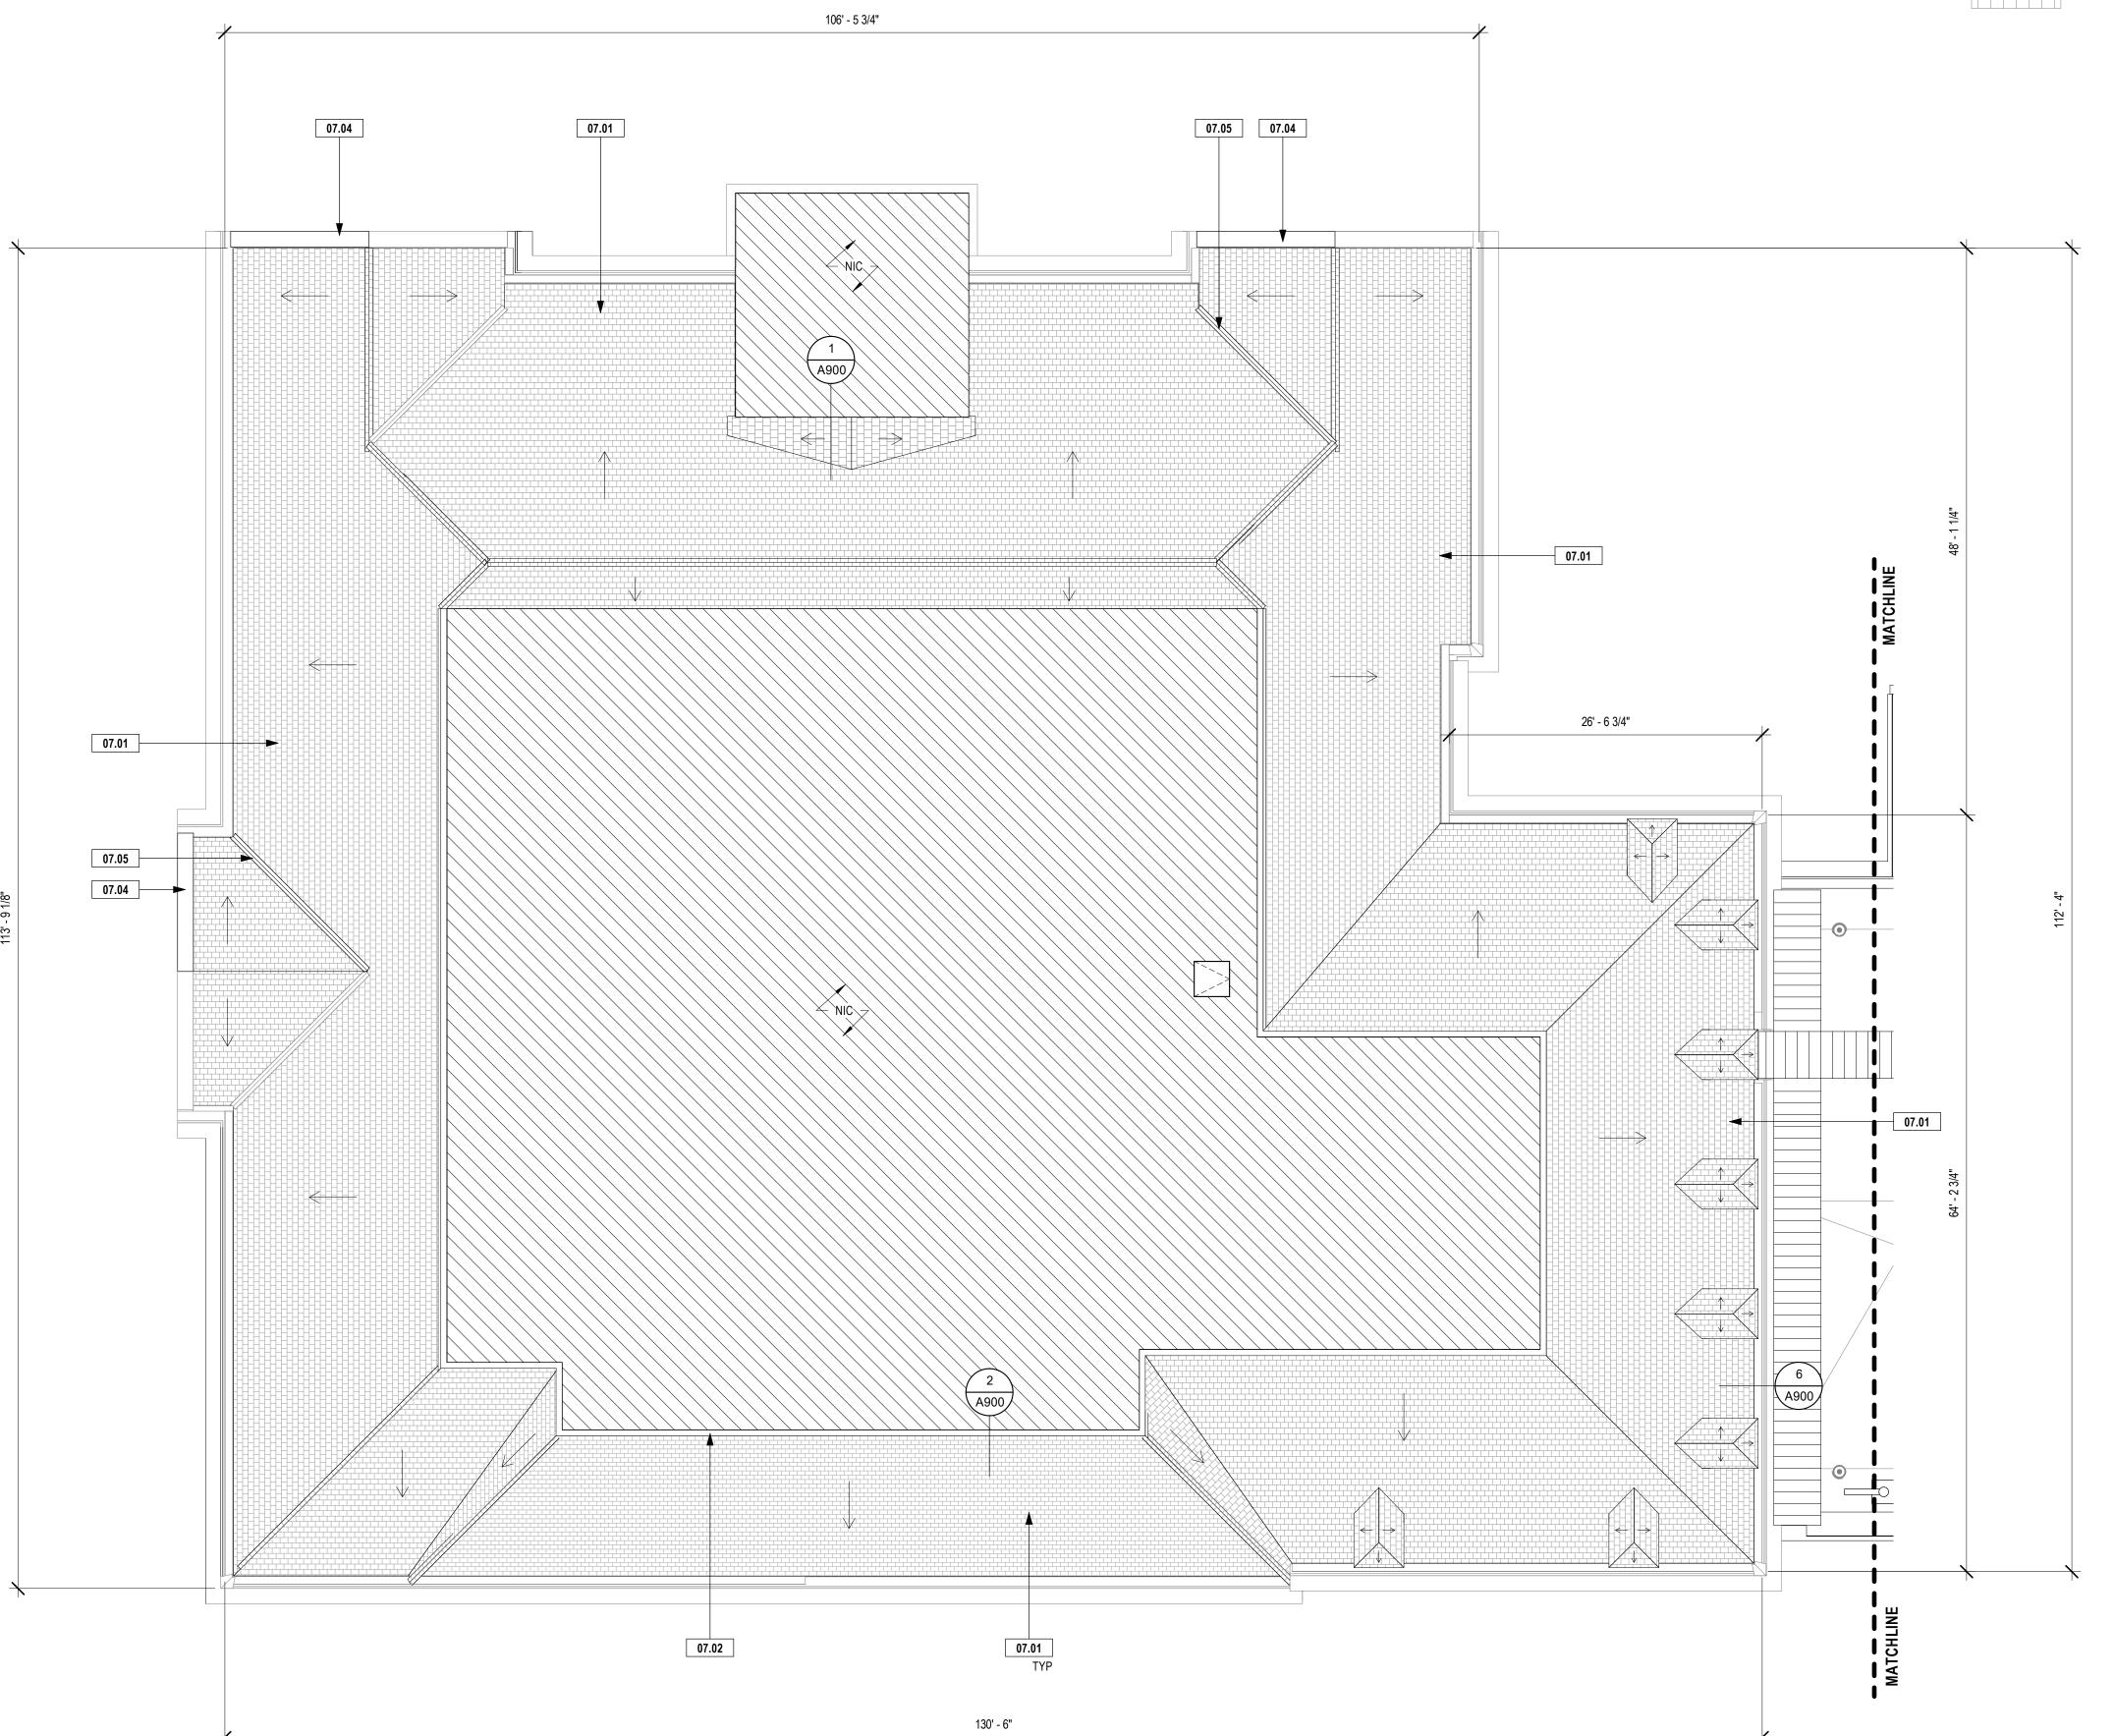

# SHEET KEYNOTES

- 07.01 INSTALL NEW SHINGLE ROOFING THROUGHOUT.
   07.02 REINSTALL COPPER FLASHING AT EPDM & SHINGLE ROOF INTERSECTION.
- 07.04 INSTALL NEW COPPER COPING.
- 07.05 INSTALL NEW COPPER VALLEY FLASHING.

t 217.363.3375 f 312.440.2303 www.baileyedward.com

1103 South Mattis Ave Champaign, IL 61821-4829

©2021 Bailey Edward Design Design Firm License No. 184-001962

ORIGINAL ROOF PLAN - NEW WORK

1/8" = 1'-0"

ISSUED TO BID

CHAMPAIGN COUNTY COURTHOUSE ROOF REPLACEMENT

101 E MAIN ST URBANA, IL 61801

ORIGINAL ROOF PLAN - NEW WORK

A100

3" = 1'-0"

t 217.363.3375 f 312.440.2303

www.baileyedward.com 1103 South Mattis Ave

Champaign, IL 61821-4829