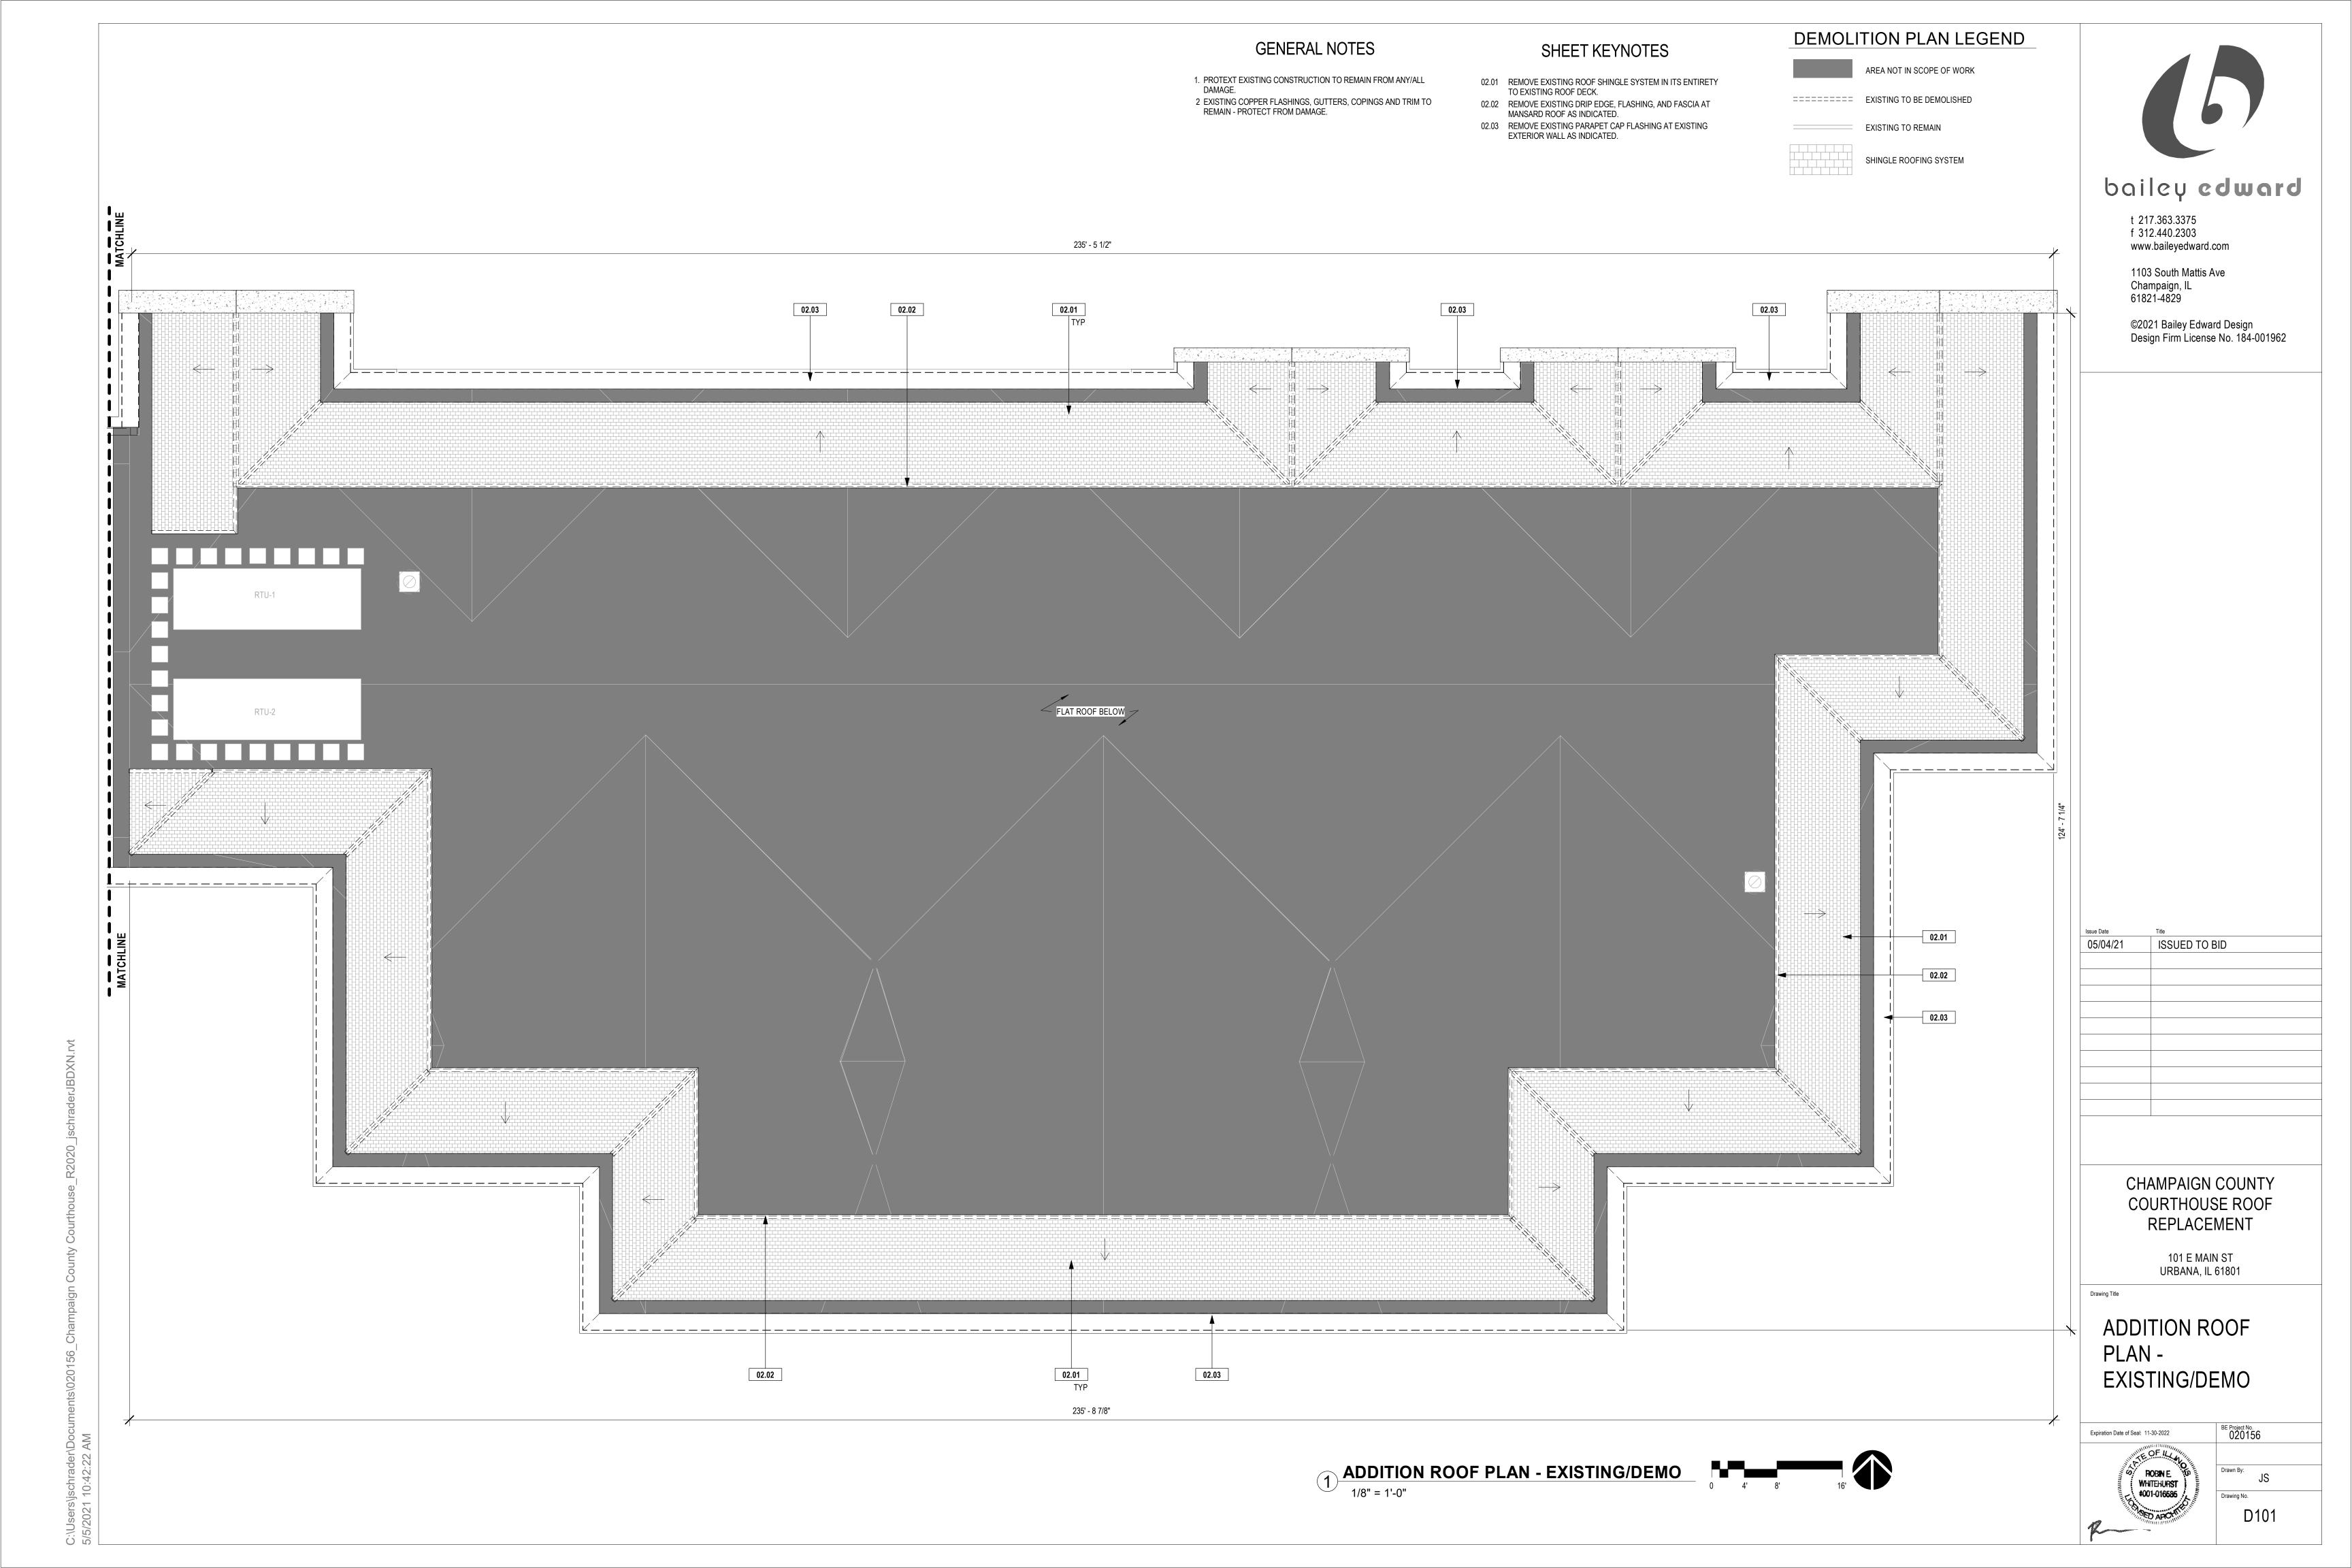

# **GENERAL NOTES**

1. PROTEXT EXISTING CONSTRUCTION TO REMAIN FROM ANY/ALL

2 EXISTING COPPER FLASHINGS, GUTTERS, COPINGS AND TRIM TO REMAIN - PROTECT FROM DAMAGE.

# SHEET KEYNOTES

02.01 REMOVE EXISTING ROOF SHINGLE SYSTEM IN ITS ENTIRETY TO EXISTING ROOF DECK.

02.04 REMOVE EXISTING COPPER FLASHING AT EPDM & SHINGLE ROOF INTERSECTION AND STORE FOR REINSTALLATION.

02.05 REMOVE EXISTING COPPER COPING. 02.06 REMOVE EXISTING COPPER VALLEY FLASHING.

# DEMOLITION PLAN LEGEND

AREA NOT IN SCOPE OF WORK

======= EXISTING TO BE DEMOLISHED

EXISTING TO REMAIN

t 217.363.3375 f 312.440.2303 www.baileyedward.com

1103 South Mattis Ave Champaign, IL 61821-4829

©2021 Bailey Edward Design Design Firm License No. 184-001962