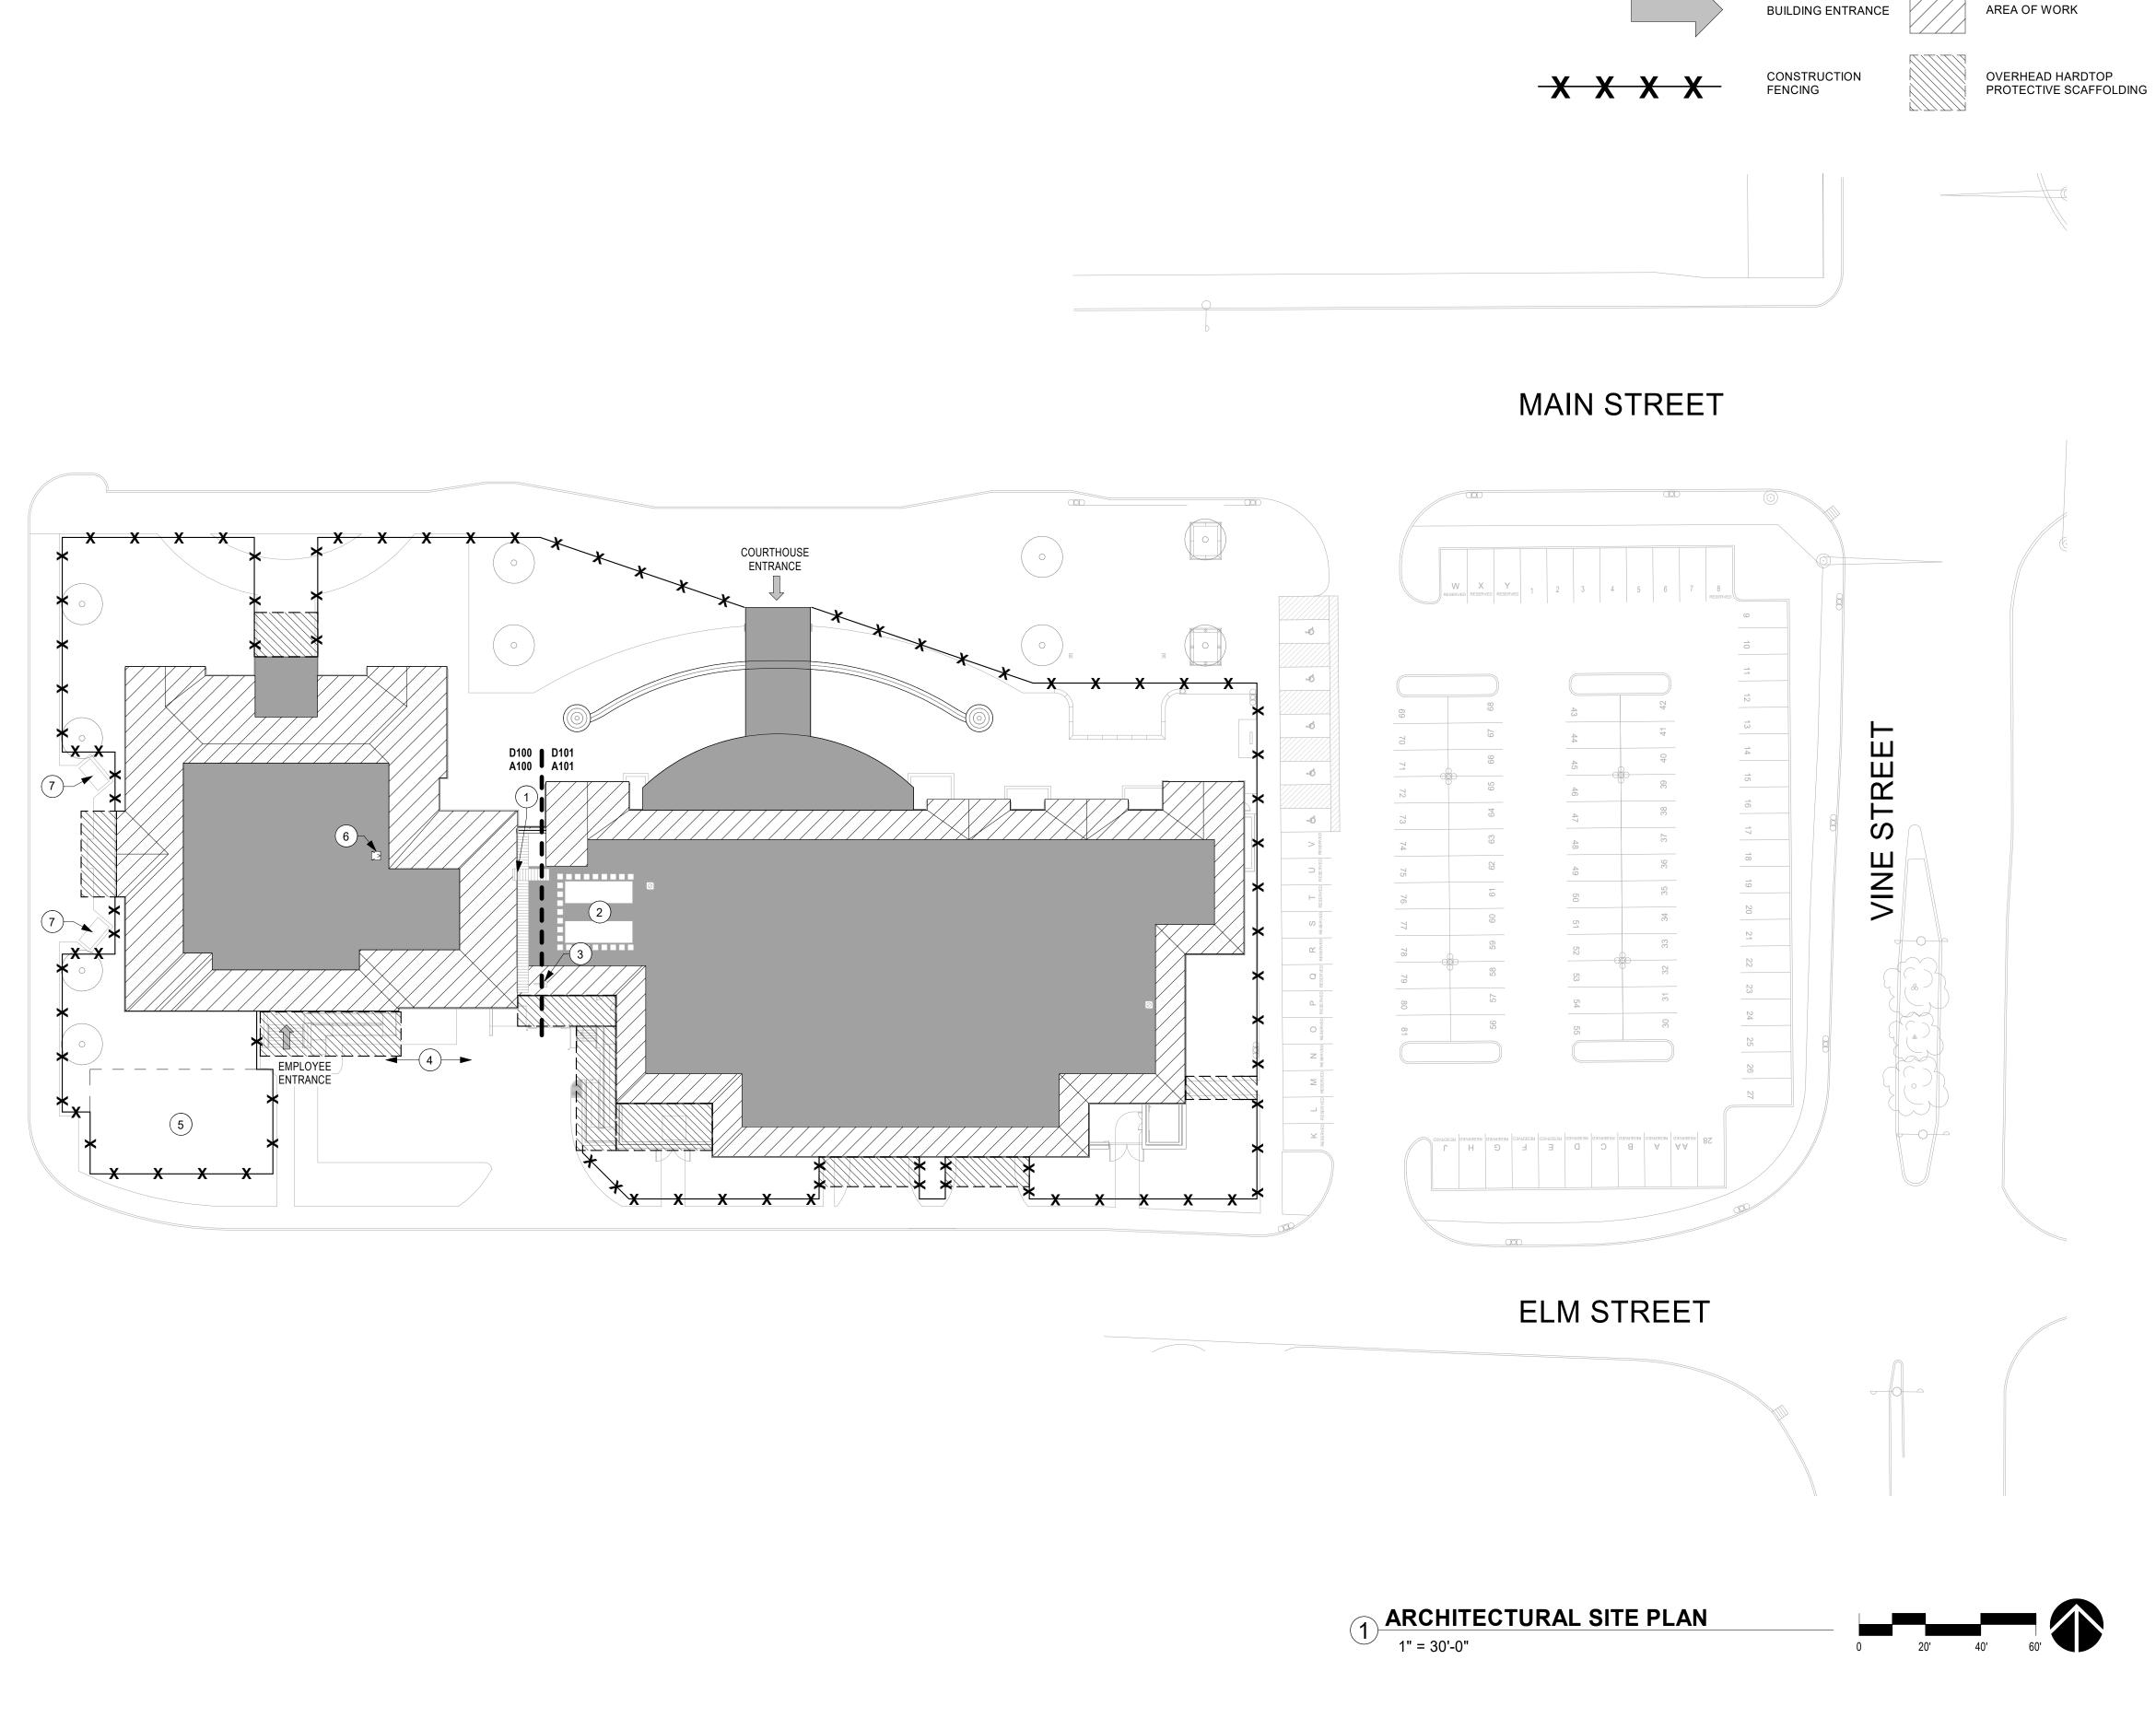

G100

baileyedward

SITE PLAN LEGEND

EXISTING TREE

NOT IN SCOPE

SITE PLAN NOTES

ROOF TOP ACCESS
 EXISTING RTU'S
 EXISTING ROOF HOIST
 EMPLOYEE / MAINTENANCE PARKING
 LAYDOWN AREA
 ROOF HATCH
 EXISTING BUS STOP

t 217.363.3375 f 312.440.2303 www.baileyedward.com

1103 South Mattis Ave Champaign, IL 61821-4829

©2021 Bailey Edward Design Design Firm License No. 184-001962

Issue Date Title

05/04/21 ISSUED TO BID

CHAMPAIGN COUNTY COURTHOUSE ROOF REPLACEMENT

> 101 E MAIN ST URBANA, IL 61801

ARCHITECTURAL SITE PLAN