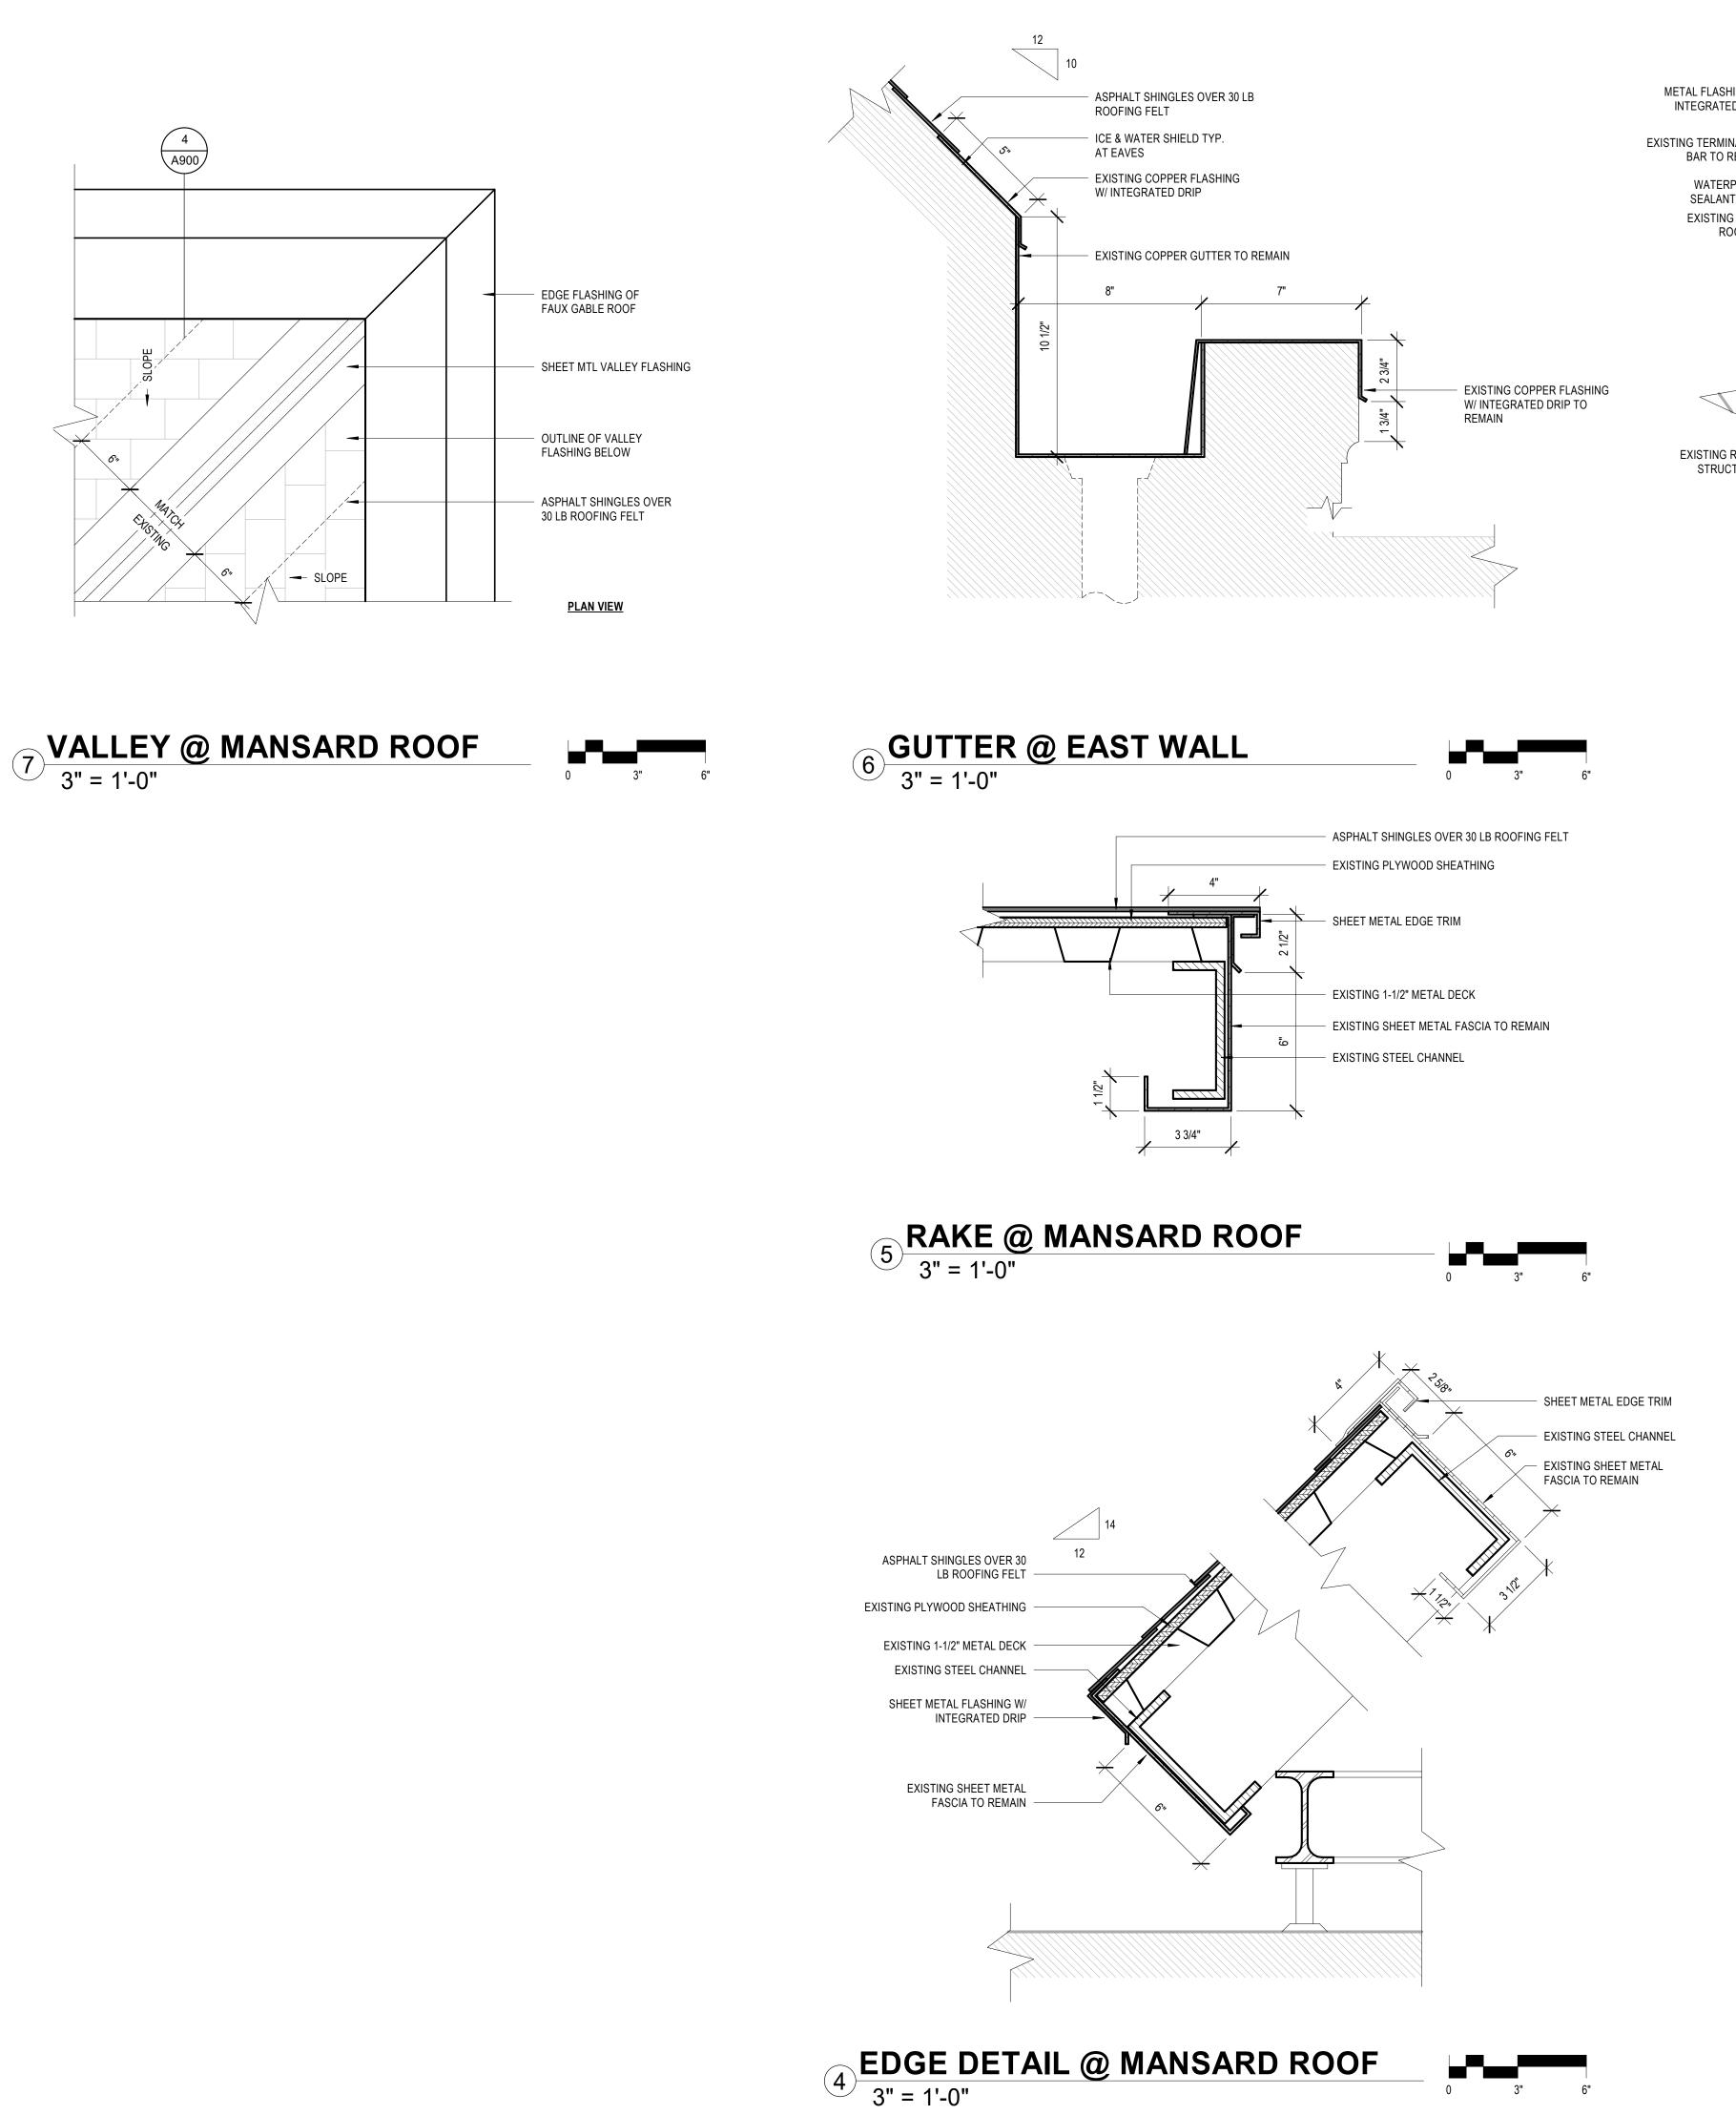

©2021 Bailey Edward Design Design Firm License No. 184-001962

ISSUED TO BID

CHAMPAIGN COUNTY COURTHOUSE ROOF REPLACEMENT

> 101 E MAIN ST URBANA, IL 61801

DETAILS

BE Project No. 020156 Expiration Date of Seal: 11-30-2022 POBINE WHITEHURST #001-016585 A900