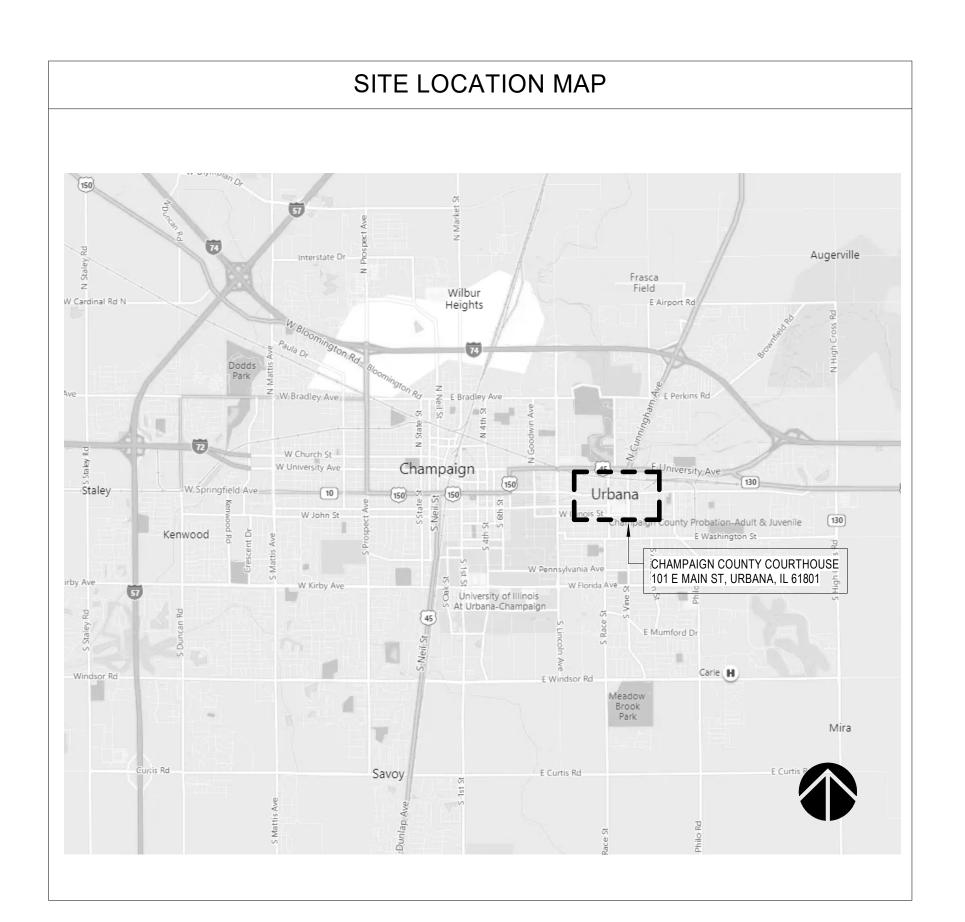

# CHAMPAIGN COUNTY COURTHOUSE

101 E MAIN ST URBANA, IL 61801

ITB #: 2021-002

BE PROJECT NO: 020156

ISSUED TO BID

ISSUED TO BID

**CHAMPAIGN COUNTY COURTHOUSE ROOF** REPLACEMENT

> 101 E MAIN ST URBANA, IL 61801

**COVER SHEET** 

BE Project No. **020156** Expiration Date of Seal: 11-30-2022 ROBIN E. WHITEHURST #001-016585