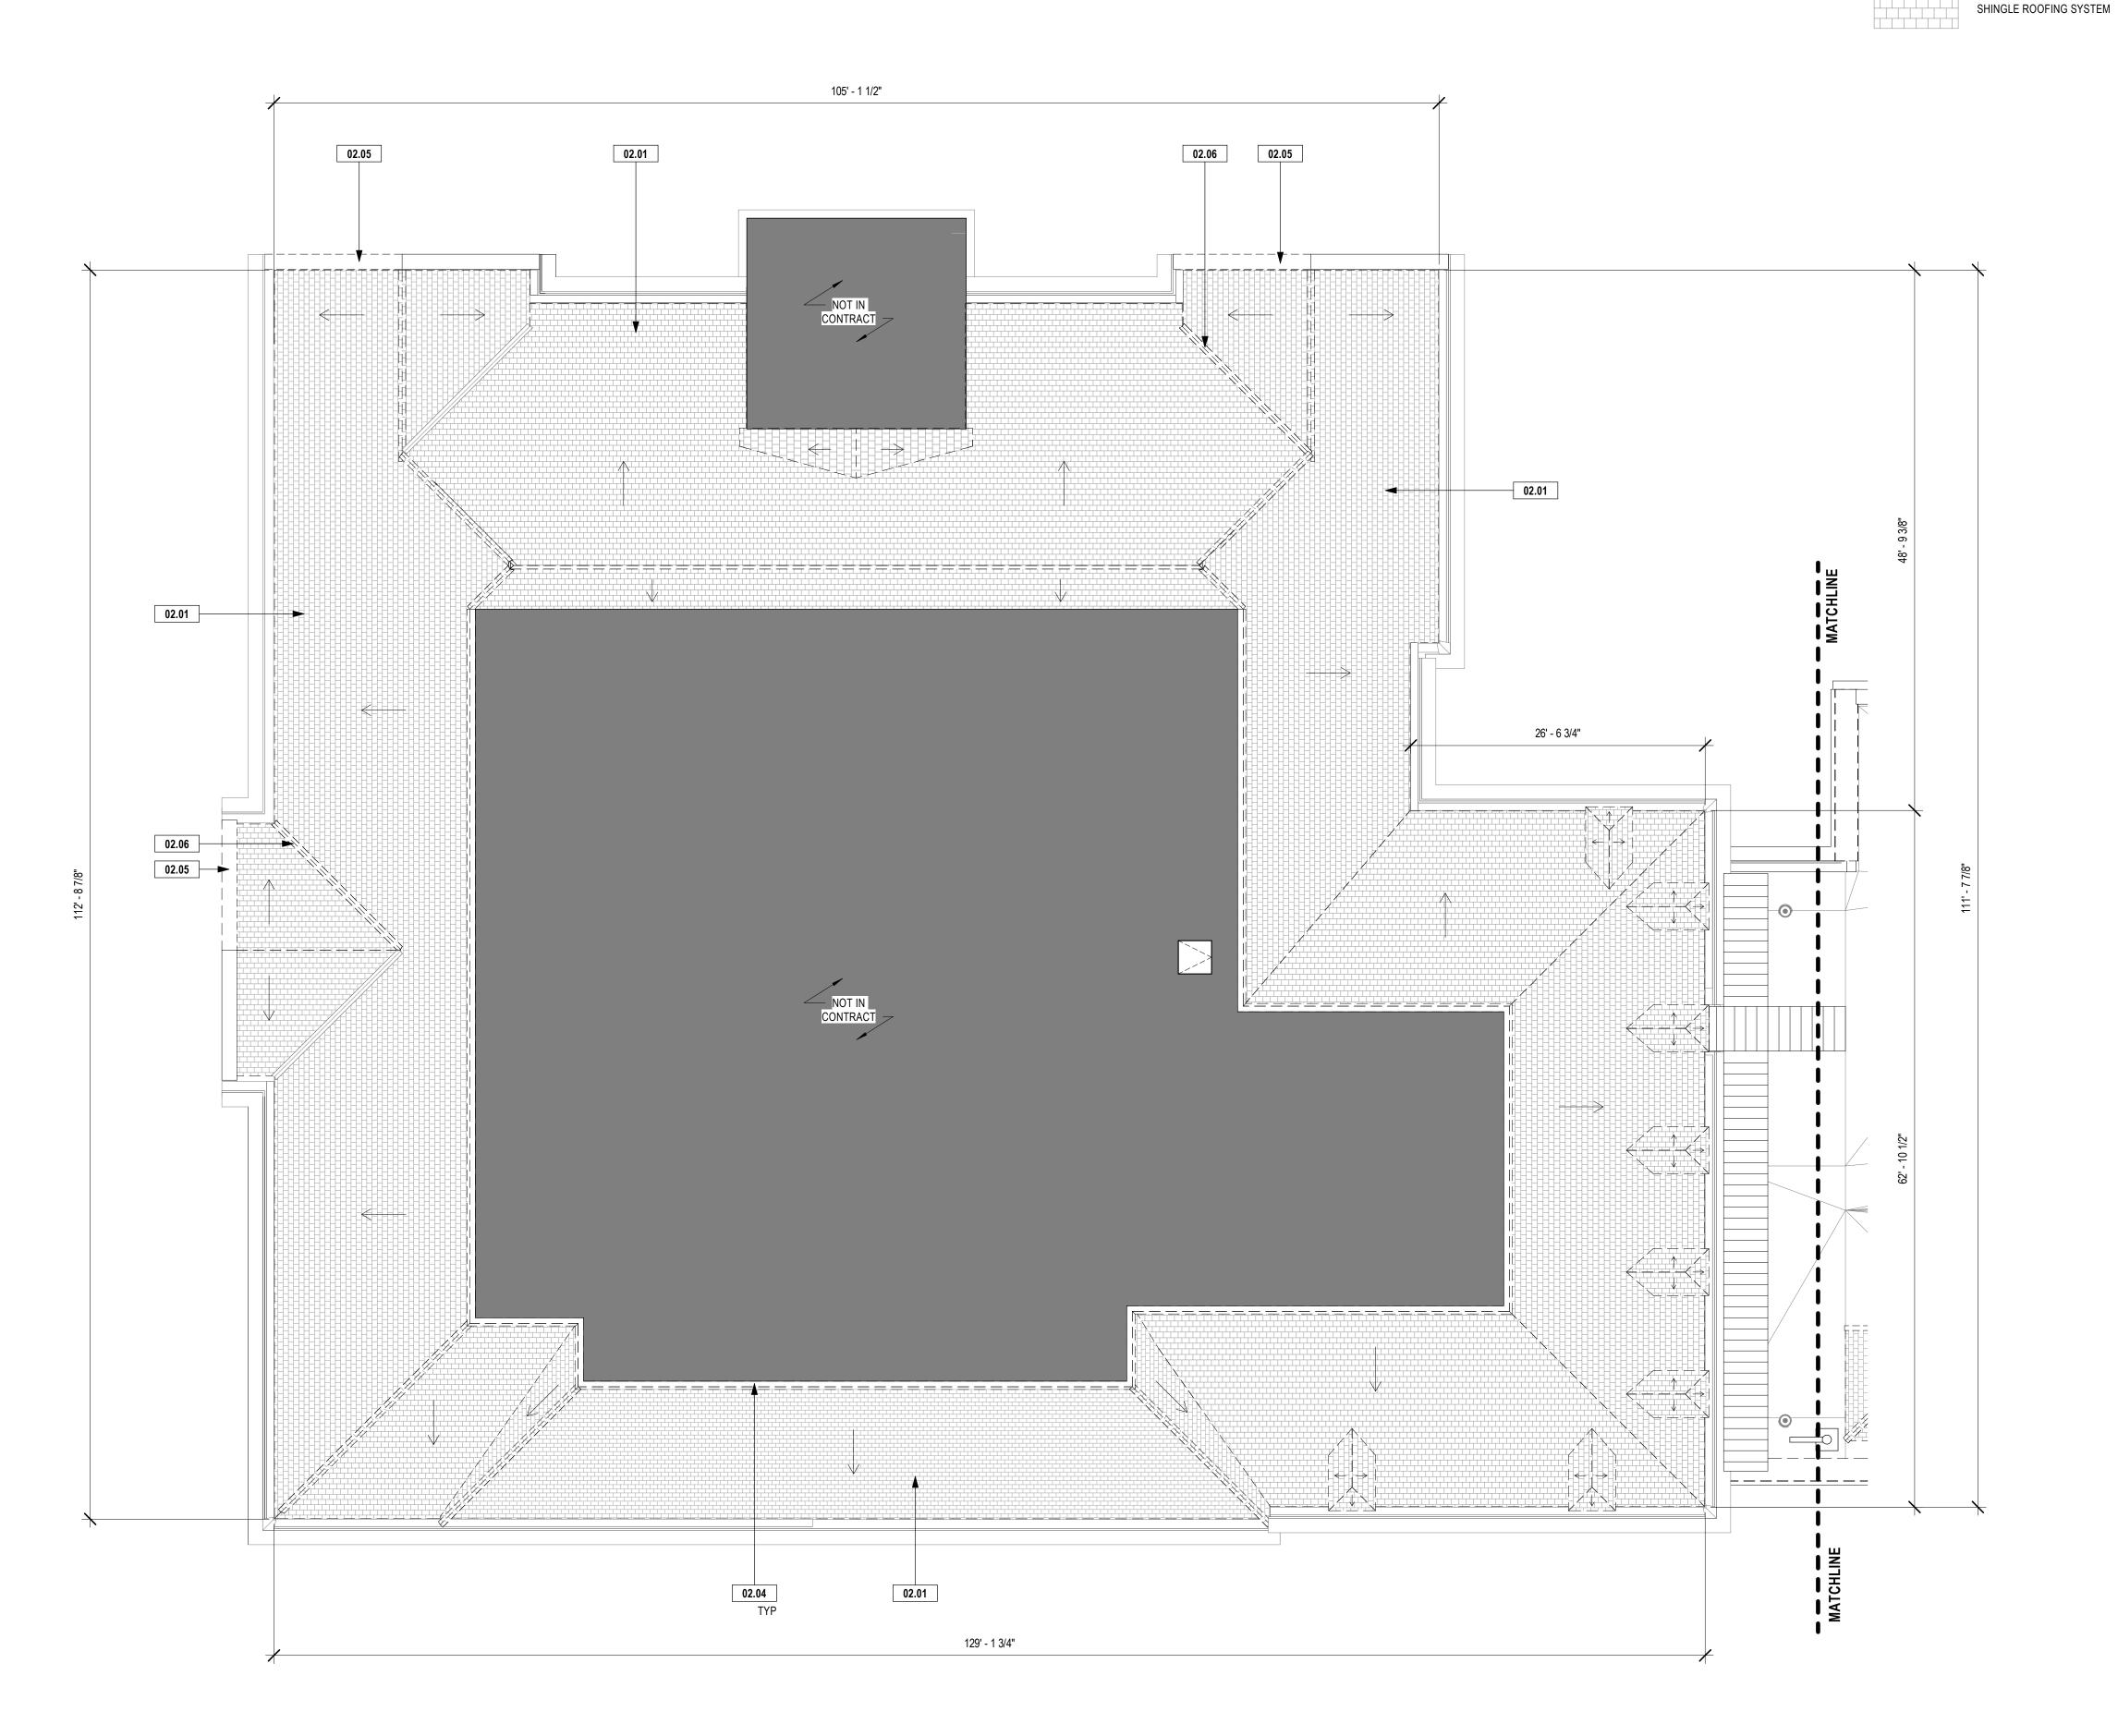

# **GENERAL NOTES**

1. PROTEXT EXISTING CONSTRUCTION TO REMAIN FROM ANY/ALL

2 EXISTING COPPER FLASHINGS, GUTTERS, COPINGS AND TRIM TO REMAIN - PROTECT FROM DAMAGE.

# SHEET KEYNOTES

02.01 REMOVE EXISTING ROOF SHINGLE SYSTEM IN ITS ENTIRETY TO EXISTING ROOF DECK.

02.04 REMOVE EXISTING COPPER FLASHING AT EPDM & SHINGLE ROOF INTERSECTION AND STORE FOR REINSTALLATION.

02.05 REMOVE EXISTING COPPER COPING. 02.06 REMOVE EXISTING COPPER VALLEY FLASHING.

# DEMOLITION PLAN LEGEND

AREA NOT IN SCOPE OF WORK

======= EXISTING TO BE DEMOLISHED

EXISTING TO REMAIN

t 217.363.3375 f 312.440.2303 www.baileyedward.com

1103 South Mattis Ave Champaign, IL 61821-4829

©2021 Bailey Edward Design Design Firm License No. 184-001962