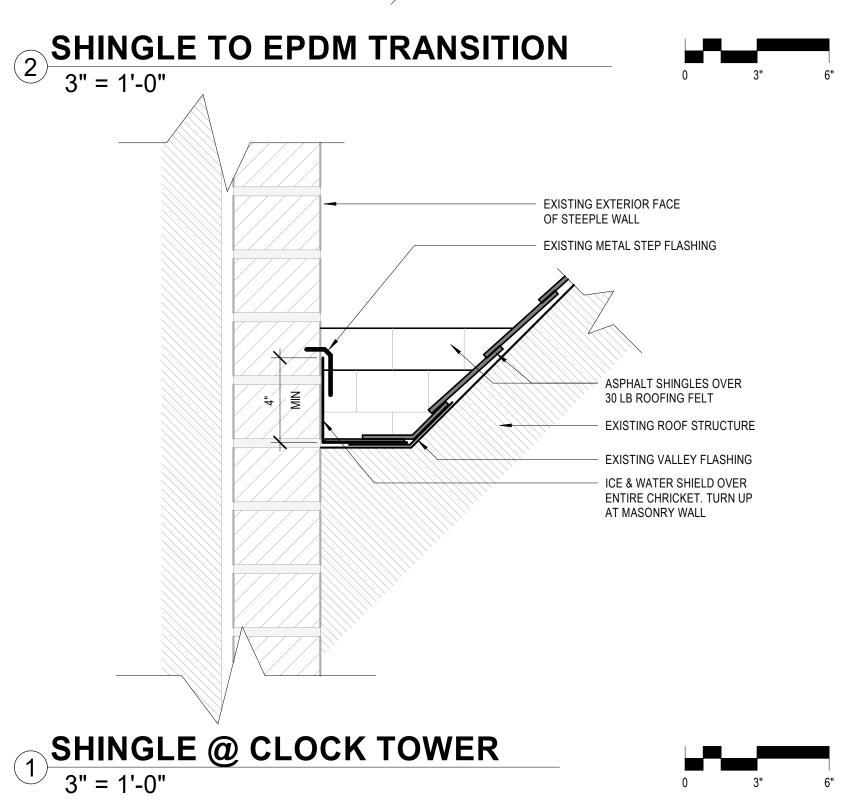

#### WORK GENERALLY INCLUDES BUT IS NOT LIMITED TO THE FOLLOWING:

- REMOVE EXISTING ASPHALT SHINGLE SYSTEM AND UNDERLAYMENT COMPLETELY DOWN TO ROOF DECK REMOVE EXISTING FLASHING AND COPINGS WHERE INDICATED ON DRAWINGS.
- INSTALL ROOF UNDERLAYMENT, ICE/WATER SHIELD, AND ASPHALT SHINGLE SYSTEM INSTALL METAL FLASHINGS AND COPING.
- REPLACE DAMAGED COPPER COPINGS AND VALLEY FLASHINGS.

# SHEET KEYNOTES

02.01 REMOVE EXISTING ROOF SHINGLE SYSTEM IN ITS ENTIRETY TO EXISTING ROOF DECK.

02.04 REMOVE EXISTING COPPER FLASHING AT EPDM & SHINGLE ROOF INTERSECTION AND STORE FOR REINSTALLATION.

02.05 REMOVE EXISTING COPPER COPING. 02.06 REMOVE EXISTING COPPER VALLEY FLASHING.

# SHEET KEYNOTES

- 07.01 INSTALL NEW SHINGLE ROOFING THROUGHOUT.
   07.02 REINSTALL COPPER FLASHING AT EPDM & SHINGLE ROOF INTERSECTION.
- 07.04 INSTALL NEW COPPER COPING.
- 07.05 INSTALL NEW COPPER VALLEY FLASHING.