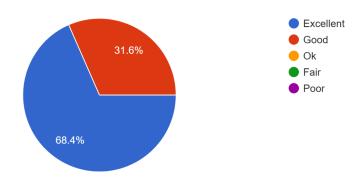

spread of germs. Finally, there were unforeseen difficulties filling out the evaluation while connecting to Market Place Mall's WiFi. The mall got rid of their WiFi in September, however this was not made aware to the Expo's Co-Coordinators until the day of the Expo. These issues, coupled with last year's low response rate, will likely mean returning to having the evaluation only available on paper. We will also be strategizing how to increase response rates.

Even though the response rate was low, the results are still worth reviewing. Please see the results below:

## How would you describe yourself (check all that apply)?

19 responses



## Do you or a family member have a disability (check all that apply)?

19 responses



How would you rate the Exhibitors' information?
19 responses



#### Comments on the Exhibitors information:

- The volunteers were very informative.
- Very diverse and useful.
- Excellent.

How would you rate accessibility for the event? 19 responses



## Comments on accessibility for the event:

- I don't have a disability so I can't speak to this in all areas.
- It was good, but the inherently high foot traffic did create a bit of a hectic environment.
- Wasn't sure about wheelchair accessibility. I know some were available but would they be larger sizes? I didn't feel comfortable asking.
- Great Job!
- Parking was kind of an issue as the parking lots were full in some areas.
- Good location.

How would you rate the organization of the event? 19 responses



## Comments on the organization of the event:

- Keep up the good work!
- It was easy to