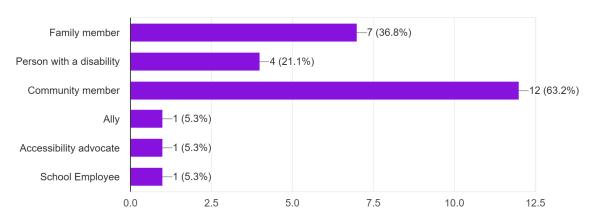

he past, participants would turn in their completed evaluations to the prize table. The Steering Committee chose not to have a prize table to limit the spread of germs. Finally, there were unforeseen difficulties filling out the evaluation while connecting to Market Place Mall's WiFi. The mall got rid of their WiFi in September, however this was not made aware to the Expo's Co-Coordinators until the day of the Expo. These issues, coupled with last year's low response rate, will likely mean returning to having the evaluation only available on paper. We will also be strategizing how to increase response rates.

Even though the response rate was low, the results are still worth reviewing. Please see the results below:

## How would you describe yourself (check all that apply)?

19 responses



## Do you or a family member have a disability (check all that apply)?

19 responses



How would you rate the Exhibitors' information?
19 responses



#### Comments on the Exhibitors information:

- The volunteers were very informative.
- Very diverse and useful.
- Excellent.

How would you rate accessibility for the event? 19 responses



## Comments on accessibility for the event:

- I don't have a disability so I can't speak to this in all areas.
- It was good, but the inherently high foot traffic did create a bit of a hectic environment.
- Wasn't sure about wheelchair accessibility. I know some were available but would they be larger sizes? I didn't feel comfortable asking.
- Great Job!
- Parking was kind of an issue as the parking lots were full in some areas.
- Good location.

How