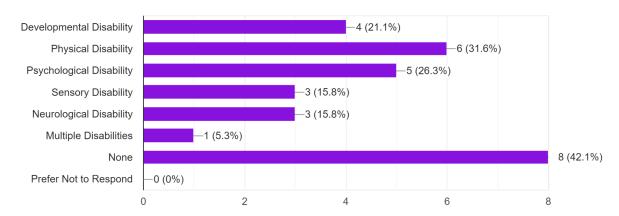

Steering Committee chose not to have a prize table to limit the spread of germs. Finally, there were unforeseen difficulties filling out the evaluation while connecting to Market Place Mall's WiFi. The mall got rid of their WiFi in September, however this was not made aware to the Expo's Co-Coordinators until the day of the Expo. These issues, coupled with last year's low response rate, will likely mean returning to having the evaluation only available on paper. We will also be strategizing how to increase response rates.

Even though the response rate was low, the results are still worth reviewing. Please see the results below:

## How would you describe yourself (check all that apply)?

19 responses



## Do you or a family member have a disability (check all that apply)?

19 responses



How would you rate the Exhibitors' information?
19 responses



#### Comments on the Exhibitors information:

- The volunteers were very informative.
- Very diverse and useful.
- Excellent.

How would you rate accessibility for the event? 19 responses



## Comments on accessibility for the event:

- I don't have a disability so I can't speak to this in all areas.
- It was good, but the inherently high foot traffic did create a bit of a hectic environment.
- Wasn't sure about wheelchair accessibility. I know some were available but would they be larger sizes? I didn't feel comfortable asking.
- Great Job!
- Parking was kind of an issue as the parking lots were full in some areas.
- Good location.

How would you rate the organization of the event? 19 responses



## Comments on the organi