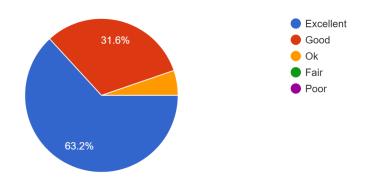

was not made aware to the Expo's Co-Coordinators until the day of the Expo. These issues, coupled with last year's low response rate, will likely mean returning to having the evaluation only available on paper. We will also be strategizing how to increase response rates.

Even though the response rate was low, the results are still worth reviewing. Please see the results below:

## How would you describe yourself (check all that apply)?

19 responses



## Do you or a family member have a disability (check all that apply)?

19 responses



How would you rate the Exhibitors' information?
19 responses



#### Comments on the Exhibitors information:

- The volunteers were very informative.
- Very diverse and useful.
- Excellent.

How would you rate accessibility for the event? 19 responses



## Comments on accessibility for the event:

- I don't have a disability so I can't speak to this in all areas.
- It was good, but the inherently high foot traffic did create a bit of a hectic environment.
- Wasn't sure about wheelchair accessibility. I know some were available but would they be larger sizes? I didn't feel comfortable asking.
- Great Job!
- Parking was kind of an issue as the parking lots were full in some areas.
- Good location.

How would you rate the organization of the event? 19 responses



## Comments on the organization of the event:

- Keep up the good work!
- It was easy to find the booth and volunteer check in. The reminders were good.
- Good ideas.

How would you rate the Expo overall?
19 responses



How did you learn about the Disability Resource Expo? (chec