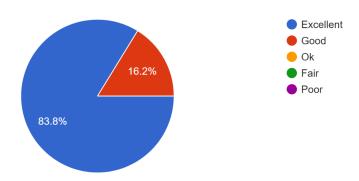

Results from the Exhibitor Evaluations

Exhibitors were asked to fill out an evaluation to get their feedback on their experiences with this year's Expo. Exhibitors were encouraged to complete their evaluations during the Expo. Those that did were entered into a raffle for one of two gift baskets, from Olive Garden and Perkins. Out of 67 exhibitors, 37 completed the evaluation. Results were overwhelmingly positive. Below is a summary of those results.





## Comments on pre-event communication:

- Very thorough.
- Very detailed and well thought out. Thank you!
- Give specific check in time.
- Excellent!
- Unknown of where to enter the mall on arrival.
- The parking and check in map was very helpful.
- Answered all questions.

How would you rate the check-in process today?

37 responses



## Comments on the check-in process:

- Staff was very helpful.
- Smooth, easy, and quick. Thank you!
- Went very smooth.
- It would help if the check-in entrance was at a door with an accessible push button in the future.
- Superb
- Didn't know where to go until I asked.
- Good, clear instructions
- Very easy.
- Easy.
- Everyone was helpful and clear directions were given.

How would you rate the activities and entertainment?

37 responses



#### Comments on the activities and entertainment:

- I was unaware of activities and entertainment.
- Loved the face paint!
- Amazing! Loved the face painter and art booths.
- Thank you so much for providing water and snacks.
- A lot of wonderful venues.
- I didn't notice any activities or entertainment.

How would you rate the setting for the eve