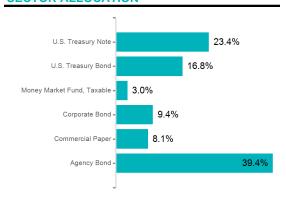

|  |  |  |
|-----------------------------|---------------|--|--|--|--|--|--|--|
| Beginning Book Value        | 12,018,351.82 |  |  |  |  |  |  |  |
| Contributions               |               |  |  |  |  |  |  |  |
| Withdrawals                 |               |  |  |  |  |  |  |  |
| Prior Month Management Fees | (828.40)      |  |  |  |  |  |  |  |
| Prior Month Custodian Fees  | (74.32)       |  |  |  |  |  |  |  |
| Realized Gains/Losses       | 7,463.47      |  |  |  |  |  |  |  |
| Gross Interest Earnings     | 16,617.01     |  |  |  |  |  |  |  |
| Ending Book Value           | 12.041.529.58 |  |  |  |  |  |  |  |

# PORTFOLIO CHARACTERISTICS Portfolio Yield to Maturity 4.27% Portfolio Effective Duration 1.95 yrs Weighted Average Maturity 2.08 yrs



#### **SECTOR ALLOCATION**



#### **MATURITY DISTRIBUTION**



#### **CREDIT QUALITY**



## **PROJECTED INCOME SCHEDULE**



| CUSIP     | SECURITY DESCRIPTION                                               | Oct 2023 | Nov 2023 | Dec 2023 | Jan 2024 | Feb 2024 | Mar 2024 | Apr 2024 | May 2024 | Jun 2024 | Jul 2024 | Aug 2024 | Sep 2024 |
|-----------|--------------------------------------------------------------------|----------|----------|----------|----------|----------|----------|----------|----------|----------|----------|----------|----------|
| 14913R2Z9 | Caterpillar Financial<br>Services Corporation<br>3.650% 08/12/2025 |          |          |          |          | 4,289    |          |          |          |          |          | 4,289    |          |
| 21687BXH9 | Cooperatieve Rabobank<br>U.A. 10/17/2023