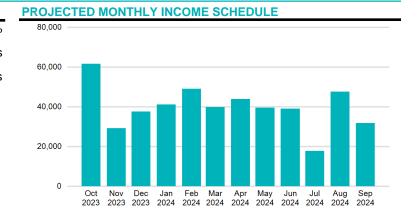

## **PROJECTED INCOME SCHEDULE**

| CUSIP     | SECURITY DESCRIPTION                                               | Oct 2023 | Nov 2023 | Dec 2023 | Jan 2024 | Feb 2024 | Mar 2024 | Apr 2024 | May 2024 | Jun 2024 | Jul 2024 | Aug 2024 | Sep 2024 |
|-----------|--------------------------------------------------------------------|----------|----------|----------|----------|----------|----------|----------|----------|----------|----------|----------|----------|
| 14913R2Z9 | Caterpillar Financial<br>Services Corporation<br>3.650% 08/12/2025 |          |          |          |          | 4,289    |          |          |          |          |          | 4,289    |          |
| 21687BXH9 | Cooperatieve Rabobank<br>U.A. 10/17/2023                           | 9,030    |          |          |          |          |          |          |          |          |          |          |          |
| 24422EWJ4 | John Deere Capital<br>Corporation 4.050%<br>09/08/2025             |          |          |          |          |          | 4,050    |          |          |          |          |          | 4,050    |
| 3130AB3H7 | FHLB 2.375% 03/08/2024                                             |          |          |          |          |          | 9,798    |          |          |          |          |          |          |
| 3130ALVL5 | FHLB 0.910% 12/30/2025                                             |          |          |          |          |          | 1,069    |          |          |          |          |          | 1,069    |
| 3130ANQB9 | FHLB 0.850% 08/26/2026                                             |          |          |          |          | 553      |          |          |          |          |          | 553      |          |
| 3130ANX39 | FHLBANKS 0.50%<br>09/30/2026                                       |          |          |          |          |          | 325      |          |          |          |          |          | 325      |
| 3130ANYX2 | FHLB 0.900% 09/30/2026                                             |          |          |          |          |          | 225      |          |          |          |          |          | 225      |
| 3130APGQ2 | FHLB 0.875% 10/21/2025                                             | 1,684    |          |          |          |          |          | 1,684    |          |          |          |          |          |
| 3130AQRH8 | FHLB 2.000% 02/25/2027                                             |          |          |          |          | 3,050    |          |          |          |          |          | 3,050    |          |
| 3130AQZL0 | FHLB 2.200% 03/04/2027                                             |          |          |          |          |          | 2,200    |          |          |          |          |          | 2,200    |
| 3130ARMW8 | FHLB 2.850% 04/28/2025                                             | 3,349    |          |          |          |          |          | 3,349    |          |          |          |          |          |
| 3130ASVW6 | FHLB 4.000% 11/17/2023                                             |          | 2,626    |          |          |          |          |          |          |          |          |          |          |
| 3130ATUC9 | FHLB 4.500% 12/12/2025                                             |          |          | 3,825    |          |          |          |          |          | 3,825    |          |          |          |
| 3130ATUR6 | FHLB 4.625% 12/13/2024                                             |          |          | 3,931    |          |          |          |          |          | 3,931    |          |          |          |
| 3130ATVE4 | FHLB 4.500% 12/11/2026                                             |          |          | 4,613    |          |          |          |          |          | 4,613    |          |          |          |
| 3130AUPN8 | FHLB 4.850% 02/15/2024                                             |          |          |          |          | 4,374    |          |          |          |          |          |          |          |
| 3130AUQC1 | FHLB 4.875% 01/30/2024                                             |          |          |          | 2,026    |          |          |          |          |          |          |          |          |
| 3133EMUP5 | FFCB 0.710% 04/01/2025                                             | 692      |          |          |          |          |          | 692      |          |          |          |          |          |
| 3133EN5N6 | FFCB 4.000% 01/06/2028                                             |          |          |          | 4,700    |          |          |          |          |          | 4,700    |          |          |
| 3133EN6N5 | FFCB 4.250% 11/20/2024                                             |          | 3,613    |          |          |          |          |          | 3,613    |          |          |          |          |
| 3133EN6V7 | FFCB 3.625% 04/26/2027                                             | 4,984    |          |          |          |          |          | 4,984    |          |          |          |          |          |
| 3133EN7A2 | FFCB 3.625% 10/26/2026                                             | 4,531    |          |          |          |          |          | 4,531    |          |          |          |          |          |

## **PROJECTED INCOME SCHEDULE**

| CUSIP     | SECURITY DESCRIPTION                                         | Oct 2023 | Nov 2023 | Dec 2023 | Jan 2024 | Feb 2024 | Mar 2024 | Apr 2024 | May 2024 | Jun 2024 | Jul 2024 | Aug 2024 | Sep 2024 |
|-----------|--------------------------------------------------------------|----------|----------|----------|----------|----------|----------|----------|----------|----------|----------|----------|----------|
| 3133EN7J3 | FFCB 3.875% 02/02/2026                                       |          |          |          |          | 4,553    |          |          |          |          |          | 4,553    |          |
| 3133ENMH0 | FFCB 1.600% 01/27/2026                                       |          |          |          | 856      |          |          |          |          |          | 856      |          |          |
| 3134GXJJ4 | FMCC 0.320% 06/28/2024                                       |          |          | 400      |          |          |          |          |          | 15,480   |          |          |          |
| 3135GA3X7 | FNMA 0.570% 11/17/2025                                       |          | 482      |          |          |          |          |          | 482      |          |          |          |          |
| 48133PDZ3 | JPMorgan Chase Financial<br>Company LLC 5.000%<br>02/29/2024 |          |          |          | 6,875    | 1,108    |          |          |          |          |          |          |          |
| 62479LAN5 | MUFG Bank, Ltd.<br>01/22/2024                                |          |          |          | 7,050    |          |          |          |          |          |          |          |          |
| 62479MZV8 | MUFG Bank, Ltd.<br>12/29/2023                                |          |          | 6,313    |          |          |          |          |          |          |          |          |          |
| 742651DW9 | PEFCO 3.250%<br>06/15/2025                                   |          |          | 2,925    |          |          |          |          |          | 2,925    |          |          |          |
| 89236TKG9 | Toyota Motor Credit<br>Corporation 4.400%<br>09/20/2024      |          |          |          |          |          | 3,960    |          |          |          |          |          | 4,855    |
| 8923A1XT3 | Toyota Credit de Puerto<br>Rico Corp. 10/27/2023             | 9,544    |          |          |          |          |          |          |          |          |          |          |          |
| 90331HPL1 | U.S. Bank National<br>Association 2.050%<br>01/21/2025       |          |          |          | 2,563    |          |          |          |          |          | 2,563    |          |          |
| 9128282R0 | UST 2.250% 08/15/2027                                        |          |          |          |          | 3,094    |          |          |          |          |          | 3,094    |          |
| 9128283F5 | UST 2.250% 11/15/2027                                        |          | 3,938    |          |          |          |          |          | 3,938    |          |          |          |          |
| 9128285C0 | UST 3.000% 09/30/2025                                        |          |          |          |          |          | 2,250    |          |          |          |          |          | 2,250    |
| 9128286F2 | UST 2.500% 02/28/2026                                        |          |          |          |          | 2,500    |          |          |          |          |          | 2,500    |          |
| 9128286L9 | UST 2.250% 03/31/2026                                        |          |          |          |          |          | 2,250    |          |          |          |          |          | 2,250    |
| 9128286S4 | UST 2.375% 04/30/2026                                        | 3,266    |          |          |          |          |          | 3,266    |          |          |          |          |          |
| 9128286X3 | UST 2.125% 05/31/2026                                        |          | 2,922    |          |          |          |          |          | 2,922    |          |          |          |          |
| 9128287B0 | UST 1.875% 06/30/2026                                        |          |          | 1,875    |          |          |          |          |          | 1,875    |          |          |          |
| 912828D56 | UST 2.375% 08/15/2024                                        |          |          |          |          | 2,969    |          |          |          |          |          | 10,693   |          |
| 912828U24 | UST 2.000% 11/15/2026                                        |          | 2,000    |          |          |          |          |          | 2,000    |          |          |          |          |
| 912828X88 | UST 2.375% 05/15/2027                                        |          | 3,563    |          |          |          |          |          | 3,563    |          |          |          |          |
|           |                                                              |          |          |          |          |          |          |          |          |          |          |          |          |

## **PROJECTED INCOME SCHEDULE**

| CUSIP     | SECURITY DESCRIPTION                          | Oct 2023 | Nov 2023 | Dec 2023 | Jan 2024 | Feb 2024 | Mar 2024 | Apr 2024 | May 2024 | Jun 2024 | Jul 2024 | Aug 2024 | Sep 2024 |
|-----------|-----------------------------------------------|----------|----------|----------|----------|----------|----------|----------|----------|----------|----------|----------|----------|
| 912828XT2 | UNITED STATES<br>TREASURY 2.00%<br>05/31/2024 |          | 2,500    |          |          |          |          |          | 10,215   |          |          |          |          |
| 912828Y95 | UST 1.875% 07/31/2026                         |          |          |          | 1,781    |          |          |          |          |          | 1,781    |          |          |
| 912828YQ7 | UST 1.625% 10/31/2026                         | 1,625    |          |          |          |          |          | 1,625    |          |          |          |          |          |
| 91282CEK3 | UST 2.500% 04/30/2024                         | 2,313    |          |          |          |          |          | 7,219    |          |          |          |          |          |
| 91282CEN7 | UST 2.750% 04/30/2027                         | 2,063    |          |          |          |          |          | 2,063    |          |          |          |          |          |
| 91282CET4 | UST 2.625% 05/31/2027                         |          | 2,953    |          |          |          |          |          | 2,953    |          |          |          |          |
| 91282CEW7 | UST 3.250% 06/30/2027                         |          |          | 4,144    |          |          |          |          |          | 4,144    |          |          |          |
| 91282CFB2 | UST 2.750% 07/31/2027                         |          |          |          | 2,406    |          |          |          |          |          | 2,406    |          |          |
| 91282CFE6 | UST 3.125% 08/15/2025                         |          |          |          |          | 2,813    |          |          |          |          |          | 2,813    |          |
| 91282CFH9 | UST 3.125% 08/31/2027                         |          |          |          |          | 3,906    |          |          |          |          |          | 3,906    |          |
| 91282CFK2 | UST 3.500% 09/15/2025                         |          |          |          |          |          | 3,063    |          |          |          |          |          | 3,063    |
| 91282CFQ9 | UST 4.375% 10/31/2024                         | 3,719    |          |          |          |          |          | 3,719    |          |          |          |          |          |
| TOTAL     |                                               | 46,799   | 24,595   | 28,026   | 28,257   | 33,207   | 29,189   | 33,132   | 29,684   | 36,793   | 12,306   | 35,450   | 20,286   |