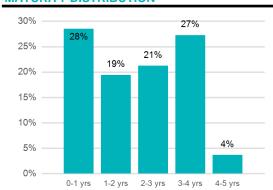

PORTFOLIO SUMMARY**

As of September 30, 2023

## MEEDER PUBLIC FUNDS

| 7.5 0. 50pto50. 50, 2025    |               |
|-----------------------------|---------------|
| MONTHLY RECONCILIATION      |               |
| Beginning Book Value        | 16,051,733.42 |
| Contributions               |               |
| Withdrawals                 |               |
| Prior Month Management Fees | (1,106.20)    |
| Prior Month Custodian Fees  | (132.29)      |
| Realized Gains/Losses       | 7,463.47      |
| Gross Interest Earnings     | 23,801.04     |
| Ending Book Value           | 16,081,759.44 |

# PORTFOLIO CHARACTERISTICS Portfolio Yield to Maturity 4.29% Portfolio Effective Duration 1.92 yrs Weighted Average Maturity 2.05 yrs



#### **SECTOR ALLOCATION**



#### **MATURITY DISTRIBUTION**



#### **CREDIT QUALITY**



## **PROJECTED INCOME SCHEDULE**



| CUSIP     | SECURITY DESCRIPTION                                               | Oct 2023 | Nov 2023 | Dec 2023 | Jan 2024 | Feb 2024 | Mar 2024 | Apr 2024 | May 2024 | Jun 2024 | Jul 2024 | Aug 2024 | Sep 2024 |
|-----------|--------------------------------------------------------------------|----------|----------|----------|----------|----------|----------|----------|----------|----------|----------|----------|----------|
| 14913R2Z9 | Caterpillar Financial<br>Services Corporation<br>3.650% 08/12/2025 |          |          |          |          | 5,749    |          |          |          |          |          | 5,749    |          |
| 21687BXH9 | Cooperatieve Rabobank<br>U.A. 10/17/2023                           | 9,030