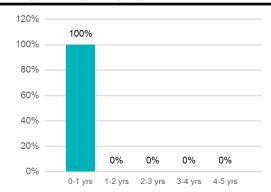

ustodian Fees  | (2.72)     |                              |          | 0                                                                                            |  |  |
| Realized Gains/Losses       |            |                              |          | 0                                                                                            |  |  |
| Gross Interest Earnings     | 1,440.33   |                              |          |                                                                                              |  |  |
| Ending Book Value           | 327,763.89 |                              |          | 0 Oct Nov Dec Jan Feb Mar Apr May Jun Jul Aug Sep<br>2023 2023 2023 2024 2024 2024 2024 2024 |  |  |

#### **SECTOR ALLOCATION**



#### **MATURITY DISTRIBUTION**



#### **CREDIT QUALITY**



## **POSITION STATEMENT**



| CUSIP       | Security<br>Description    | Trade Date/<br>Settlement<br>Date | Par Value    | Principal Cost/<br>Purchased<br>Interest | Total Cost   | Yield at<br>Cost | Maturity/<br>Duration | Market Price/<br>Market Value | Unrealized Gain/<br>(Loss) | % of<br>Assets | Moody's/<br>S&P<br>Rating |
|-------------|----------------------------|-----------------------------------|--------------|------------------------------------------|--------------|------------------|-----------------------|-------------------------------|----------------------------|----------------|---------------------------|
| Cash and Ca | Cash and Cash Equivalents  |                                   |              |