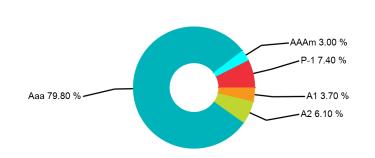

66-633-3371 | www.meederpublicfunds.com

#### **PORTFOLIO SUMMARY**

As of September 30, 2023

MEEDER
PUBLIC FUNDS

| MONTHLY RECONCILIATION      |               |
|-----------------------------|---------------|
| Beginning Book Value        | 18,162,665.34 |
| Contributions               |               |
| Withdrawals                 |               |
| Prior Month Management Fees | (1,251.50)    |
| Prior Month Custodian Fees  | (149.70)      |
| Realized Gains/Losses       | 11,643.02     |
| Gross Interest Earnings     | 29,203.76     |

# PORTFOLIO CHARACTERISTICS Portfolio Yield to Maturity 4.29% Portfolio Effective Duration 1.91 yrs Weighted Average Maturity 2.04 yrs



#### **SECTOR ALLOCATION**

**Ending Book Value** 



#### **MATURITY DISTRIBUTION**



#### **CREDIT QUALITY**



18,202,110.92

## **PROJECTED INCOME SCHEDULE**



| CUSIP S     | SECURITY DESCRIPTION                                               | Oct 2023 | Nov 2023 | <b>Dec 2023</b> | Jan 2024 | Feb 2024 | Mar 2024 | Apr 2024 | May 2024 | Jun 2024 | Jul 2024 | Aug 2024 | Sep 2024 |
|-------------|--------------------------------------------------------------------|----------|----------|-----------------|----------|----------|----------|----------|----------|----------|----------|----------|----------|
| 5           | Caterpillar Financial<br>Services Corporation<br>3.650% 08/12/2025 |          |          |                 |          | 8,213    |          |          |          |          |          | 8,213    |          |
|             | Cooperatieve Rabobank<br>U.A. 10/17/2023