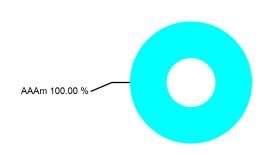

|                              |          | 0                                                                                            |  |  |
| Realized Gains/Losses       |            |                              |          | 0                                                                                            |  |  |
| Gross Interest Earnings     | 1,440.33   |                              |          |                                                                                              |  |  |
| Ending Book Value           | 327,763.89 |                              |          | 0 Oct Nov Dec Jan Feb Mar Apr May Jun Jul Aug Sep<br>2023 2023 2023 2024 2024 2024 2024 2024 |  |  |

#### **SECTOR ALLOCATION**



#### **MATURITY DISTRIBUTION**



#### **CREDIT QUALITY**



## **POSITION STATEMENT**



| CUSIP       | Security<br>Description    | Trade Date/<br>Settlement<br>Date | Par Value    | Principal Cost/<br>Purchased<br>Interest | Total Cost   | Yield at<br>Cost | Maturity/<br>Duration | Market Price/<br>Market Value | Unrealized Gain/<br>(Loss) | % of<br>Assets | Moody's/<br>S&P<br>Rating |
|-------------|----------------------------|-----------------------------------|--------------|------------------------------------------|--------------|------------------|-----------------------|-------------------------------|----------------------------|----------------|---------------------------|
| Cash and Ca | Cash and Cash Equivalents  |                                   |              |                                          |              |