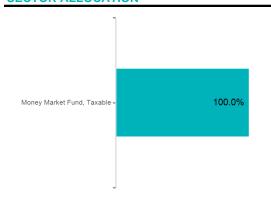

|  |  |
| Prior Month Custodian Fees  | (2.72)     |                              |          | 0                                                                                            |  |  |
| Realized Gains/Losses       |            |                              |          | 0                                                                                            |  |  |
| Gross Interest Earnings     | 1,440.33   |                              |          |                                                                                              |  |  |
| Ending Book Value           | 327,763.89 |                              |          | 0 Oct Nov Dec Jan Feb Mar Apr May Jun Jul Aug Sep<br>2023 2023 2023 2024 2024 2024 2024 2024 |  |  |

#### **SECTOR ALLOCATION**



#### **MATURITY DISTRIBUTION**



#### **CREDIT QUALITY**



## **POSITION STATEMENT**



| CUSIP       | Security<br>Description    | Trade Date/<br>Settlement<br>Date | Par Value    | Principal Cost/<br>Purchased<br>Interest | Total Cost   | Yield at<br>Cost | Maturity/<br>Duration | Market Price/<br>Market Value | Unrealized Gain/<br>(Loss) | % of<br>Assets | Moody's/<br>S&P<br>Rating |
|-------------|----------------------------|-----------------------------------|--------------|------------------------------------------|--------------|------------------|-----------------------|-------------------------------|----------------------------|----------------|---------------------------|
| Cash and Ca | Cash and Cash Equivalents  |                                   |              |