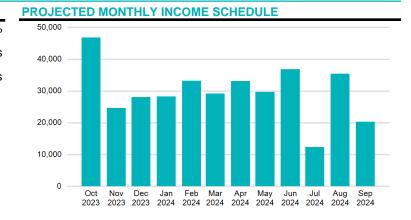

## **PROJECTED INCOME SCHEDULE**

| CUSIP     | SECURITY DESCRIPTION                                               | Oct 2023 | Nov 2023 | Dec 2023 | Jan 2024 | Feb 2024 | Mar 2024 | Apr 2024 | May 2024 | Jun 2024 | Jul 2024 | Aug 2024 | Sep 2024 |
|-----------|--------------------------------------------------------------------|----------|----------|----------|----------|----------|----------|----------|----------|----------|----------|----------|----------|
| 14913R2Z9 | Caterpillar Financial<br>Services Corporation<br>3.650% 08/12/2025 |          |          |          |          | 4,289    |          |          |          |          |          | 4,289    |          |
| 21687BXH9 | Cooperatieve Rabobank<br>U.A. 10/17/2023                           | 9,030    |          |          |          |          |          |          |          |          |          |          |          |
| 24422EWJ4 | John Deere Capital<br>Corporation 4.050%<br>09/08/2025             |          |          |          |          |          | 4,050    |          |          |          |          |          | 4,050    |
| 3130AB3H7 | FHLB 2.375% 03/08/2024                                             |          |          |          |          |          | 9,798    |          |          |          |          |          |          |
| 3130ALVL5 | FHLB 0.910% 12/30/2025                                             |          |          |          |          |          | 1,069    |          |          |          |          |          | 1,069    |
| 3130ANQB9 | FHLB 0.850% 08/26/2026                                             |          |          |          |          | 553      |          |          |          |          |          | 553      |          |
| 3130ANX39 | FHLBANKS 0.50%<br>09/30/2026                                       |          |          |          |          |          | 325      |          |          |          |          |          | 325      |
| 3130ANYX2 | FHLB 0.900% 09/30/2026                                             |          |          |          |          |          | 225      |          |          |          |          |          | 225      |
| 3130APGQ2 | FHLB 0.875% 10/21/2025                                             | 1,684    |          |          |          |          |          | 1,684    |          |          |          |          |          |
| 3130AQRH8 | FHLB 2.000% 02/25/2027                                             |          |          |          |          | 3,050    |          |          |          |          |          | 3,050    |          |
| 3130AQZL0 | FHLB 2.200% 03/04/2027                                             |          |          |          |          |          | 2,200    |          |          |          |          |          | 2,200    |
| 3130ARMW8 | FHLB 2.850% 04/28/2025                                             | 3,349    |          |          |          |          |          | 3,349    |          |          |          |          |          |
| 3130ASVW6 | FHLB 4.000% 11/17/2023                                             |          | 2,626    |          |          |          |          |          |          |          |          |          |          |
| 3130ATUC9 | FHLB 4.500% 12/12/2025                                             |          |          | 3,825    |          |          |          |          |          | 3,825    |          |          |          |
| 3130ATUR6 | FHLB 4.625% 12/13/2024                                             |          |          | 3,931    |          |          |          |          |          | 3,931    |          |          |          |
| 3130ATVE4 | FHLB 4.500% 12/11/2026                                             |          |          | 4,613    |          |          |          |          |          | 4,613    |          |          |          |
| 3130AUPN8 | FHLB 4.850% 02/15/2024                                             |          |          |          |          | 4,374    |          |          |          |          |          |          |          |
| 3130AUQC1 | FHLB 4.875% 01/30/2024                                             |          |          |          | 2,026    |          |          |          |          |          |          |          |          |
| 3133EMUP5 | FFCB 0.710% 04/01/2025                                             | 692      |          |          |          |          |          | 692      |          |          |          |          |          |
| 3133EN5N6 | FFCB 4.000% 01/06/2028                                             |          |          |          | 4,700    |          |          |          |          |          | 4,700    |          |          |
| 3133EN6N5 | FFCB 4.250% 11/20/2024                                             |          | 3,613    |          |          |          |          |          | 3,613    |          |          |          |          |
| 3133EN6V7 | FFCB 3.625% 04/26/2027                                             | 4,984    |          |          |          |          |          | 4,984    |          |          |          |          |          |
| 3133EN7A2 | FFCB 3.625% 10/26/2026                                             | 4,531    |          |          |          |          |          | 4,531    |          |          |          |          |          |

## **PROJECTED INCOME SCHEDULE**

| CUSIP     | SECURITY DESCRIPTION                                         | Oct 2023 | Nov 2023 | Dec 2023 | Jan 2024 | Feb 2024 | Mar 2024 | Apr 2024 | May 2024 | Jun 2024 | Jul 2024 | Aug 2024 | Sep 2024 |
|-----------|--------------------------------------------------------------|----------|----------|----------|----------|----------|----------|----------|----------|----------|----------|----------|----------|
| 3133EN7J3 | FFCB 3.875% 02/02/2026                                       |          |          |          |          | 4,553    |          |          |          |          |          | 4,553    |          |
| 3133ENMH0 | FFCB 1.600% 01/27/2026                                       |          |          |          | 856      |          |          |          |          |          | 856      |          |          |
| 3134GXJJ4 | FMCC 0.320% 06/28/2024                                       |          |          | 400      |          |          |          |          |          | 15,480   |          |          |          |
| 3135GA3X7 | FNMA 0.570% 11/17/2025                                       |          | 482      |          |          |          |          |          | 482      |          |          |          |          |
| 48133PDZ3 | JPMorgan Chase Financial<br>Company LLC 5.000%<br>02/29/2024 |          |          |          | 6,875    | 1,108    |          |          |          |          |          |          |          |
| 62479LAN5 | MUFG Bank, Ltd.<br>01/22/2024                                |          |          |          | 7,050    |          |          |          |          |          |          |          |          |
| 62479MZV8 | MUFG Bank, Ltd.<br>12/29/2023                                |          |          | 6,313    |          |          |          |          |          |          |          |          |          |
| 742651DW9 | PEFCO 3.250%<br>06/15/2025                                   |          |          | 2,925    |          |          |          |          |          | 2,925    |          |          |          |
| 89236TKG9 | Toyota Motor Credit<br>Corporation 4.400%<br>09/20/2024      |          |          |          |          |          | 3,960    |          |          |          |          |          | 4,855    |
| 8923A1XT3 | Toyota Credit de Puerto<br>Rico Corp. 10/27/2023             | 9,544    |          |          |          |          |          |          |          |          |          |          |          |
| 90331HPL1 | U.S. Bank National<br>Association 2.050%<br>01/21/2025       |          |          |          | 2,563    |          |          |          |          |          | 2,563    |          |          |
| 9128282R0 | UST 2.250% 08/15/2027                                        |          |          |          |          | 3,094    |          |          |          |          |          | 3,094    |          |
| 9128283F5 | UST 2.250% 11/15/2027                                        |          | 3,938    |          |          |          |          |          | 3,938    |          |          |          |          |
| 9128285C0 | UST 3.000% 09/30/2025                                        |          |          |          |          |          | 2,250    |          |          |          |          |          | 2,250    |
| 9128286F2 | UST 2.500% 02/28/2026                                        |          |          |          |          | 2,500    |          |          |          |          |          | 2,500    |          |
| 9128286L9 | UST 2.250% 03/31/2026                                        |          |          |          |          |          | 2,250    |          |          |          |          |          | 2,250    |
| 9128286S4 | UST 2.375% 04/30/2026                                        | 3,266    |          |          |          |          |          | 3,266    |          |          |          |          |          |
| 9128286X3 | UST 2.125% 05/31/2026                                        |          | 2,922    |          |          |          |          |          | 2,922    |          |          |          |          |
| 9128287B0 | UST 1.875% 06/30/2026                                        |          |          | 1,875    |          |          |          |          |          | 1,875    |          |          |          |
| 912828D56 | UST 2.375% 08/15/2024                                        |          |          |          |          | 2,969    |          |          |          |          |          | 10,693   |          |
| 912828U24 | UST 2.000% 11/15/2026                                        |          | 2,000    |          |          |          |          |          | 2,000    |          |          |          |          |
| 912828X88 | UST 2.375% 05/15/2027                                        |          | 3,563    |          |          |          |          |          | 3,563    |          |          |          |          |
|           |                                                              |          |          |          |          |          |          |          |          |          |          |          |          |

## **PROJECTED INCOME SCHEDULE**

| CUSIP     | SECURITY DESCRIPTION                          | Oct 2023 | Nov 2023 | Dec 2023 | Jan 2024 | Feb 2024 | Mar 2024 | Apr 2024 | May 2024 | Jun 2024 | Jul 2024 | Aug 2024 | Sep 2024 |
|-----------|-----------------------------------------------|----------|----------|----------|----------|----------|----------|----------|----------|----------|----------|----------|----------|
| 912828XT2 | UNITED STATES<br>TREASURY 2.00%<br>05/31/2024 |          | 2,500    |          |          |          |          |          | 10,215   |          |          |          |          |
| 912828Y95 | UST 1.875% 07/31/2026                         |          |          |          | 1,781    |          |          |          |          |          | 1,781    |          |          |
| 912828YQ7 | UST 1.625% 10/31/2026                         | 1,625    |          |          |          |          |          | 1,625    |          |          |          |          |          |
| 91282CEK3 | UST 2.500% 04/30/2024                         | 2,313    |          |          |          |          |          | 7,219    |          |          |          |          |          |
| 91282CEN7 | UST 2.750% 04/30/2027                         | 2,063    |          |          |          |          |          | 2,063    |          |          |          |          |          |
| 91282CET4 | UST 2.625% 05/31/2027                         |          | 2,953    |          |          |          |          |          | 2,953    |          |          |          |          |
| 91282CEW7 | UST 3.250% 06/30/2027                         |          |          | 4,144    |          |          |          |          |          | 4,144    |          |          |          |
| 91282CFB2 | UST 2.750% 07/31/2027                         |          |          |          | 2,406    |          |          |          |          |          | 2,406    |          |          |
| 91282CFE6 | UST 3.125% 08/15/2025                         |          |          |          |          | 2,813    |          |          |          |          |          | 2,813    |          |
| 91282CFH9 | UST 3.125% 08/31/2027                         |          |          |          |          | 3,906    |          |          |          |          |          | 3,906    |          |
| 91282CFK2 | UST 3.500% 09/15/2025                         |          |          |          |          |          | 3,063    |          |          |          |          |          | 3,063    |
| 91282CFQ9 | UST 4.375% 10/31/2024                         | 3,719    |          |          |          |          |          | 3,719    |          |          |          |          |          |
| TOTAL     |                                               | 46,799   | 24,595   | 28,026   | 28,257   | 33,207   | 29,189   | 33,132   | 29,684   | 36,793   | 12,306   | 35,450   | 20,286   |