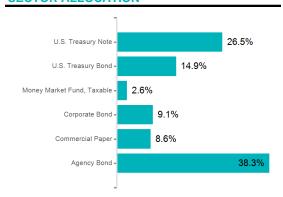

www.meederpublicfunds.com

#### **PORTFOLIO SUMMARY**

As of September 30, 2023

## MEEDER PUBLIC FUNDS

| 7.5 0. 50pto50. 50, 2025    |               |
|-----------------------------|---------------|
| MONTHLY RECONCILIATION      |               |
| Beginning Book Value        | 16,051,733.42 |
| Contributions               |               |
| Withdrawals                 |               |
| Prior Month Management Fees | (1,106.20)    |
| Prior Month Custodian Fees  | (132.29)      |
| Realized Gains/Losses       | 7,463.47      |
| Gross Interest Earnings     | 23,801.04     |
| Ending Book Value           | 16,081,759.44 |

# PORTFOLIO CHARACTERISTICS Portfolio Yield to Maturity 4.29% Portfolio Effective Duration 1.92 yrs Weighted Average Maturity 2.05 yrs



#### **SECTOR ALLOCATION**



#### **MATURITY DISTRIBUTION**



#### **CREDIT QUALITY**



## **PROJECTED INCOME SCHEDULE**



| CUSIP     | SECURITY DESCRIPTION                                               | Oct 2023 | Nov 2023 | Dec 2023 | Jan 2024 | Feb 2024 | Mar 2024 | Apr 2024 | May 2024 | Jun 2024 | Jul 2024 | Aug 2024 | Sep 2024 |
|-----------|--------------------------------------------------------------------|----------|----------|----------|----------|----------|----------|----------|----------|----------|----------|----------|----------|
| 14913R2Z9 | Caterpillar Financial<br>Services Corporation<br>3.650% 08/12/2025 |          |          |          |          | 5,749    |          |          |          |          |          | 5,749    |          |
| 21687BXH9 | Cooperatieve Rabobank<br>U.A. 10/17/2023