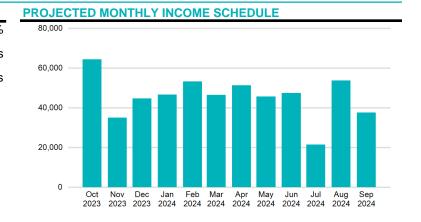

#### **SECTOR ALLOCATION**

## **POSITION STATEMENT**

| CUSIP        | Security<br>Description       | Trade Date/<br>Settlement<br>Date | Par Value    | Principal Cost/<br>Purchased<br>Interest | Total Cost   | Yield at<br>Cost | Maturity/<br>Duration | Market Price/<br>Market Value | Unrealized Gain/<br>(Loss) | % of<br>Assets | Moody's/<br>S&P<br>Rating |
|--------------|-------------------------------|-----------------------------------|--------------|------------------------------------------|--------------|------------------|-----------------------|-------------------------------|----------------------------|----------------|---------------------------|
| Cash and Cas | sh Equivalents                |                                   |              |                                          |              |                  |                       |                               |                            |                |                           |
| 31846V567    | First American<br>Funds, Inc. | 9/29/2023<br>9/29/2023            | \$354,588.06 | \$354,588.06                             | \$354,588.06 | 5.22%            | 0.003<br>0.003        | \$1.00<br>\$354,588.06        | \$0.00                     | 2.98%          | AAAm                      |
|              | SubTotal                      |                                   | \$354,588.06 | \$354,588.06                             | \$354,588.06 | 5.22%            |                       | \$354,588.06                  | \$0.00                     | 2.98%          |                           |
| Agency Bond  | ı                             |                                   |              |                                          |              |                  |                       |                               |                            |                |                           |
| 3130ASVW6    | FHLB 4.000%<br>11/17/2023     | 1/25/2023<br>1/26/2023            | \$130,000.00 | \$128,674.00                             | \$128,674.00 | 5.01%            | 0.134<br>0.133        | \$99.77<br>\$129,703.60       | \$1,029.60                 | 1.09%          | Aaa<br>AA+                |
| 3130AUQC1    | FHLB 4.875%<br>01/30/2024     | 2/3/2023<br>2/6/2023              | \$85,000.00  | \$85,045.73                              | \$85,045.73  | 4.82%            | 0.337<br>0.330        | \$99.75<br>\$84,789.20        | (\$256.53)                 | 0.71%          | Aaa<br>AA+                |
| 3130AUPN8    | FHLB 4.850%<br>02/15/2024     | 1/26/2023<br>1/27/2023            | \$185,000.00 | \$185,112.67                             | \$185,112.67 | 4.79%            | 0.381<br>0.372        | \$99.69<br>\$184,426.50       | (\$686.17)                 | 1.55%          | Aaa<br>AA+                |
| 3130AB3H7    | FHLB 2.375%<br>03/08/2024     | 1/30/2023<br>1/31/2023            | \$255,000.00 | \$248,230.51                             | \$248,230.51 | 4.87%            | 0.441<br>0.431        | \$98.61<br>\$251,460.60       | \$3,230.09                 | 2.11%          | Aaa<br>AA+                |
| 3134GXJJ4    | FMCC 0.320%<br>06/28/2024     | 1/30/2023<br>1/31/2023            | \$250,000.00 | \$234,920.00                             | \$234,920.00 | 4.80%            | 0.748<br>0.729        | \$96.12<br>\$240,292.50       | \$5,372.50                 | 2.02%          | Aaa<br>AA+                |
| 3133EN6N5    | FFCB 4.250%<br>11/20/2024     | 1/25/2023<br>1/26/2023            | \$170,000.00 | \$169,727.32                             | \$169,727.32 | 4.35%            | 1.145<br>1.085        | \$98.64<br>\$167,682.90       | (+ /- /                    | 1.41%          | Aaa<br>AA+                |
| 3130ATUR6    | FHLB 4.625%<br>12/13/2024     | 1/25/2023<br>1/26/2023            | \$170,000.00 | \$170,776.85                             | \$170,776.85 | 4.36%            | 1.208<br>1.145        | \$99.05<br>\$168,388.40       | (\$2,388.45)               | 1.41%          | Aaa<br>AA+                |
| 3133EMUP5    | FFCB 0.710%<br>04/01/2025     | 1/23/2023<br>1/24/2023            | \$195,000.00 | \$180,082.50                             | \$180,082.50 | 4.42%            | 1.507<br>1.457        | \$93.28<br>\$181,903.80       | \$1,821.30                 | 1.53%          | Aaa<br>AA+                |
| 3130ARMW8    | FHLB 2.850%<br>04/28/2025     | 1/30/2023<br>1/31/2023            | \$235,000.00 | \$226,960.65                             | \$226,960.65 | 4.47%            | 1.581<br>1.500        | \$96.47<br>\$226,709.20       | (\$251.45)                 | 1.90%          | Aaa<br>AA+                |
| 742651DW9    | PEFCO 3.250%<br>06/15/2025    | 1/20/2023<br>1/23/2023            | \$180,000.00 | \$175,633.20                             | \$175,633.20 | 4.33%            | 1.712<br>1.619        | \$96.16<br>\$173,084.40       | (\$2,548.80)               | 1.45%          | Aaa<br>AA+                |
| 3130APGQ2    | FHLB 0.875%<br>10/21/2025     | 1/30/2023<br>1/31/2023            | \$385,000.00 | \$351,220.10                             | \$351,220.10 | 4.33%            | 2.063<br>1.986        | \$91.40<br>\$351,901.55       | \$681.45                   | 2.96%          | Aaa<br>AA+                |
| 3135GA3X7    | FNMA 0.570%<br>11/17/2025     | 1/30/2023<br>1/31/2023            | \$169,000.00 | \$153,394.54                             | \$153,394.54 | 4.10%            | 2.137<br>2.069        | \$90.98<br>\$153,761.27       | \$366.73                   | 1.29%          | Aaa<br>AA+                |
| 3130ATUC9    | FHLB 4.500%<br>12/12/2025     | 1/24/2023<br>1/25/2023            | \$170,000.00 | \$172,454.80                             | \$172,454.80 | 3.96%            | 2.205<br>2.044        | \$98.65<br>\$167,705.00       | (\$4,749.80)               | 1.41%          | Aaa<br>AA+                |
| 3130ALVL5    | FHLB 0.910%<br>12/30/2025     | 1/23/2023<br>1/24/2023            | \$235,000.00 | \$213,718.40                             | \$213,718.40 | 4.22%            | 2.255<br>2.166        | \$90.74<br>\$213,246.05       | (\$472.35)                 | 1.79%          | Aaa<br>AA+                |

## **POSITION STATEMENT**

| CUSIP        | Security<br>Description                             | Trade Date/<br>Settlement<br>Date | Par Value      | Principal Cost/<br>Purchased<br>Interest | Total Cost     | Yield at<br>Cost | Maturity/<br>Duration | Market Price/<br>Market Value | Unrealized Gain/<br>(Loss) | % of<br>Assets | Moody's/<br>S&P<br>Rating |
|--------------|-----------------------------------------------------|-----------------------------------|----------------|------------------------------------------|----------------|------------------|-----------------------|-------------------------------|----------------------------|----------------|---------------------------|
| 3133ENMH0    | FFCB 1.600%<br>01/27/2026                           | 1/23/2023<br>1/24/2023            | \$107,000.00   | \$98,932.20                              | \$98,932.20    | 4.30%            | 2.332<br>2.224        | \$91.75<br>\$98,174.64        | (+ )                       | 0.82%          | Aaa<br>AA+                |
| 3133EN7J3    | FFCB 3.875%<br>02/02/2026                           | 1/24/2023<br>2/2/2023             | \$235,000.00   | \$234,327.43                             | \$234,327.43   | 3.98%            | 2.348<br>2.195        | \$97.08<br>\$228,133.30       |                            | 1.92%          | Aaa<br>AA+                |
| 3130ANQB9    | FHLB 0.850%<br>08/26/2026                           | 1/30/2023<br>1/31/2023            | \$130,000.00   | \$117,477.10                             | \$117,477.10   | 4.26%            | 2.910<br>2.778        | \$89.99<br>\$116,988.30       | (+/                        | 0.98%          | Aaa<br>AA+                |
| 3130ANX39    | FHLBANKS 0.50%<br>09/30/2026                        | 1/30/2023<br>1/31/2023            | \$130,000.00   | \$116,633.40                             | \$116,633.40   | 4.24%            | 3.005<br>2.858        | \$89.27<br>\$116,053.60       | (+/                        | 0.98%          | Aaa<br>AA+                |
| 3130ANYX2    | FHLB 0.900%<br>09/30/2026                           | 1/30/2023<br>1/31/2023            | \$50,000.00    | \$44,253.00                              | \$44,253.00    | 4.15%            | 3.005<br>2.876        | \$88.23<br>\$44,116.50        | ( '                        | 0.37%          | Aaa<br>AA+                |
| 3133EN7A2    | FFCB 3.625%<br>10/26/2026                           | 1/20/2023<br>1/26/2023            | \$250,000.00   | \$248,665.00                             | \$248,665.00   | 3.78%            | 3.077<br>2.820        | \$96.33<br>\$240,820.00       | ( ' '                      | 2.02%          | Aaa<br>AA+                |
| 3130ATVE4    | FHLB 4.500%<br>12/11/2026                           | 1/30/2023<br>1/31/2023            | \$205,000.00   | \$209,337.80                             | \$209,337.80   | 3.90%            | 3.203<br>2.905        | \$98.89<br>\$202,716.30       | (+-)                       | 1.70%          | Aaa<br>AA+                |
| 3130AQRH8    | FHLB 2.000%<br>02/25/2027                           | 1/25/2023<br>1/26/2023            | \$305,000.00   | \$282,070.10                             | \$282,070.10   | 4.02%            | 3.411<br>3.166        | \$90.23<br>\$275,210.65       |                            | 2.31%          | Aaa<br>AA+                |
| 3130AQZL0    | FHLB 2.200%<br>03/04/2027                           | 1/30/2023<br>1/31/2023            | \$200,000.00   | \$185,677.00                             | \$185,677.00   | 4.12%            | 3.430<br>3.160        | \$90.84<br>\$181,684.00       |                            | 1.53%          | Aaa<br>AA+                |
| 3133EN6V7    | FFCB 3.625%<br>04/26/2027                           | 1/20/2023<br>1/26/2023            | \$275,000.00   | \$274,120.00                             | \$274,120.00   | 3.71%            | 3.575<br>3.245        | \$95.91<br>\$263,760.75       | (\$10,359.25)              | 2.22%          | Aaa<br>AA+                |
| 3133EN5N6    | FFCB 4.000%<br>01/06/2028                           | 1/26/2023<br>1/30/2023            | \$235,000.00   | \$238,775.51                             | \$238,775.51   | 3.64%            | 4.274<br>3.833        | \$96.87<br>\$227,651.55       | (' ' '                     | 1.91%          | Aaa<br>AA+                |
|              | SubTotal                                            |                                   | \$4,936,000.00 | \$4,746,219.81                           | \$4,746,219.81 | 4.25%            |                       | \$4,690,364.56                | (\$55,855.25)              | 39.41%         |                           |
| Commercial I | Paper                                               |                                   |                |                                          |                |                  |                       |                               |                            |                |                           |
| 21687BXH9    | Cooperatieve<br>Rabobank U.A.<br>10/17/2023         | 1/20/2023<br>1/23/2023            | \$250,000.00   | \$240,970.21                             | \$240,970.21   | 5.05%            | 0.049<br>0.051        | \$99.73<br>\$249,332.50       |                            | 2.10%          | P-1<br>A-1                |
| 8923A1XT3    | Toyota Credit de<br>Puerto Rico Corp.<br>10/27/2023 | 1/27/2023<br>1/30/2023            | \$250,000.00   | \$240,456.25                             | \$240,456.25   | 5.29%            | 0.077<br>0.077        | \$99.59<br>\$248,962.50       | + - /                      | 2.09%          | P-1<br>A-1+               |
| 62479MZV8    | MUFG Bank, Ltd.<br>12/29/2023                       | 6/29/2023<br>6/30/2023            | \$225,000.00   | \$218,686.88                             | \$218,686.88   | 5.71%            | 0.249<br>0.256        | \$98.59<br>\$221,837.18       | ' '                        | 1.86%          | P-1<br>A-1                |
| 62479LAN5    | MUFG Bank, Ltd.<br>01/22/2024                       | 7/25/2023<br>7/26/2023            | \$250,000.00   | \$242,950.00                             | \$242,950.00   | 5.80%            | 0.315<br>0.308        | \$98.20<br>\$245,495.00       |                            | 2.06%          | P-1<br>A-1                |
|              | SubTotal                                            |                                   | \$975,000.00   | \$943,063.34                             | \$943,063.34   | 5.46%            |                       | \$965,627.18                  | \$22,563.84                | 8.11%          |                           |