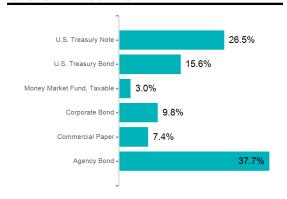

ansing, Michigan | Long Beach, California | Austin, Texas | 866-633-3371 | www.meederpublicfunds.com

#### **PORTFOLIO SUMMARY**

As of September 30, 2023

MEEDER
PUBLIC FUNDS

| MONTHLY RECONCILIATION      |               |
|-----------------------------|---------------|
| Beginning Book Value        | 18,162,665.34 |
| Contributions               |               |
| Withdrawals                 |               |
| Prior Month Management Fees | (1,251.50)    |
| Prior Month Custodian Fees  | (149.70)      |
| Realized Gains/Losses       | 11,643.02     |
| Gross Interest Earnings     | 29,203.76     |

# PORTFOLIO CHARACTERISTICS Portfolio Yield to Maturity 4.29% Portfolio Effective Duration 1.91 yrs Weighted Average Maturity 2.04 yrs



#### **SECTOR ALLOCATION**

**Ending Book Value** 



#### **MATURITY DISTRIBUTION**



#### **CREDIT QUALITY**



18,202,110.92

## **PROJECTED INCOME SCHEDULE**



| CUSIP S     | SECURITY DESCRIPTION                                               | Oct 2023 | Nov 2023 | <b>Dec 2023</b> | Jan 2024 | Feb 2024 | Mar 2024 | Apr 2024 | May 2024 | Jun 2024 | Jul 2024 | Aug 2024 | Sep 2024 |
|-------------|--------------------------------------------------------------------|----------|----------|-----------------|----------|----------|----------|----------|----------|----------|----------|----------|----------|
| 5           | Caterpillar Financial<br>Services Corporation<br>3.650% 08/12/2025 |          |          |                 |          | 8,213    |          |          |          |          |          | 8,213    |          |
|