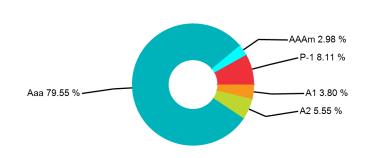

|--|--|--|--|--|--|
| Beginning Book Value        | 12,018,351.82 |  |  |  |  |  |  |  |
| Contributions               |               |  |  |  |  |  |  |  |
| Withdrawals                 |               |  |  |  |  |  |  |  |
| Prior Month Management Fees | (828.40)      |  |  |  |  |  |  |  |
| Prior Month Custodian Fees  | (74.32)       |  |  |  |  |  |  |  |
| Realized Gains/Losses       | 7,463.47      |  |  |  |  |  |  |  |
| Gross Interest Earnings     | 16,617.01     |  |  |  |  |  |  |  |
| Ending Book Value           | 12.041.529.58 |  |  |  |  |  |  |  |

# PORTFOLIO CHARACTERISTICS Portfolio Yield to Maturity 4.27% Portfolio Effective Duration 1.95 yrs Weighted Average Maturity 2.08 yrs



#### **SECTOR ALLOCATION**



#### **MATURITY DISTRIBUTION**



#### **CREDIT QUALITY**



## **PROJECTED INCOME SCHEDULE**



| CUSIP     | SECURITY DESCRIPTION                                               | Oct 2023 | Nov 2023 | Dec 2023 | Jan 2024 | Feb 2024 | Mar 2024 | Apr 2024 | May 2024 | Jun 2024 | Jul 2024 | Aug 2024 | Sep 2024 |
|-----------|--------------------------------------------------------------------|----------|----------|----------|----------|----------|----------|----------|----------|----------|----------|----------|----------|
| 14913R2Z9 | Caterpillar Financial<br>Services Corporation<br>3.650% 08/12/2025 |          |          |          |          | 4,289    |          |          |          |          |          | 4,289    |          |
| 21687BXH9 | Cooperatieve Rabobank<br>U.A. 10/17/2023                           | 9,030    |          |          |