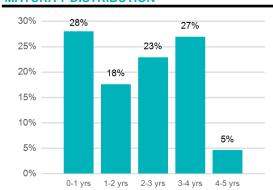

--------|---------------|--|--|--|--|--|--|--|
| Beginning Book Value        | 12,018,351.82 |  |  |  |  |  |  |  |
| Contributions               |               |  |  |  |  |  |  |  |
| Withdrawals                 |               |  |  |  |  |  |  |  |
| Prior Month Management Fees | (828.40)      |  |  |  |  |  |  |  |
| Prior Month Custodian Fees  | (74.32)       |  |  |  |  |  |  |  |
| Realized Gains/Losses       | 7,463.47      |  |  |  |  |  |  |  |
| Gross Interest Earnings     | 16,617.01     |  |  |  |  |  |  |  |
| Ending Book Value           | 12.041.529.58 |  |  |  |  |  |  |  |

# PORTFOLIO CHARACTERISTICS Portfolio Yield to Maturity 4.27% Portfolio Effective Duration 1.95 yrs Weighted Average Maturity 2.08 yrs



#### **SECTOR ALLOCATION**



#### **MATURITY DISTRIBUTION**



#### **CREDIT QUALITY**



## **PROJECTED INCOME SCHEDULE**



| CUSIP     | SECURITY DESCRIPTION                                               | Oct 2023 | Nov 2023 | Dec 2023 | Jan 2024 | Feb 2024 | Mar 2024 | Apr 2024 | May 2024 | Jun 2024 | Jul 2024 | Aug 2024 | Sep 2024 |
|-----------|--------------------------------------------------------------------|----------|----------|----------|----------|----------|----------|----------|----------|----------|----------|----------|----------|
| 14913R2Z9 | Caterpillar Financial<br>Services Corporation<br>3.650% 08/12/2025 |          |          |          |          | 4,289    |          |          |          |          |          | 4,289    |          |
| 21687BXH9 | Cooperatieve Rabobank<br>U.A. 10/17/2023                           | 9,030