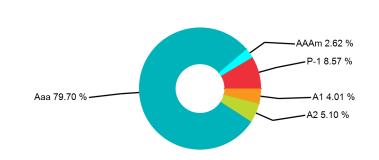

September 30, 2023

## MEEDER PUBLIC FUNDS

| 7.5 0. 50pto50. 50, 2025    |               |
|-----------------------------|---------------|
| MONTHLY RECONCILIATION      |               |
| Beginning Book Value        | 16,051,733.42 |
| Contributions               |               |
| Withdrawals                 |               |
| Prior Month Management Fees | (1,106.20)    |
| Prior Month Custodian Fees  | (132.29)      |
| Realized Gains/Losses       | 7,463.47      |
| Gross Interest Earnings     | 23,801.04     |
| Ending Book Value           | 16,081,759.44 |

# PORTFOLIO CHARACTERISTICS Portfolio Yield to Maturity 4.29% Portfolio Effective Duration 1.92 yrs Weighted Average Maturity 2.05 yrs



#### **SECTOR ALLOCATION**



#### **MATURITY DISTRIBUTION**



#### **CREDIT QUALITY**



## **PROJECTED INCOME SCHEDULE**



| CUSIP     | SECURITY DESCRIPTION                                               | Oct 2023 | Nov 2023 | Dec 2023 | Jan 2024 | Feb 2024 | Mar 2024 | Apr 2024 | May 2024 | Jun 2024 | Jul 2024 | Aug 2024 | Sep 2024 |
|-----------|--------------------------------------------------------------------|----------|----------|----------|----------|----------|----------|----------|----------|----------|----------|----------|----------|
| 14913R2Z9 | Caterpillar Financial<br>Services Corporation<br>3.650% 08/12/2025 |          |          |          |          | 5,749    |          |          |          |          |          | 5,749    |          |
| 21687BXH9 | Cooperatieve Rabobank<br>U.A. 10/17/2023                           | 9,030    |          |          |